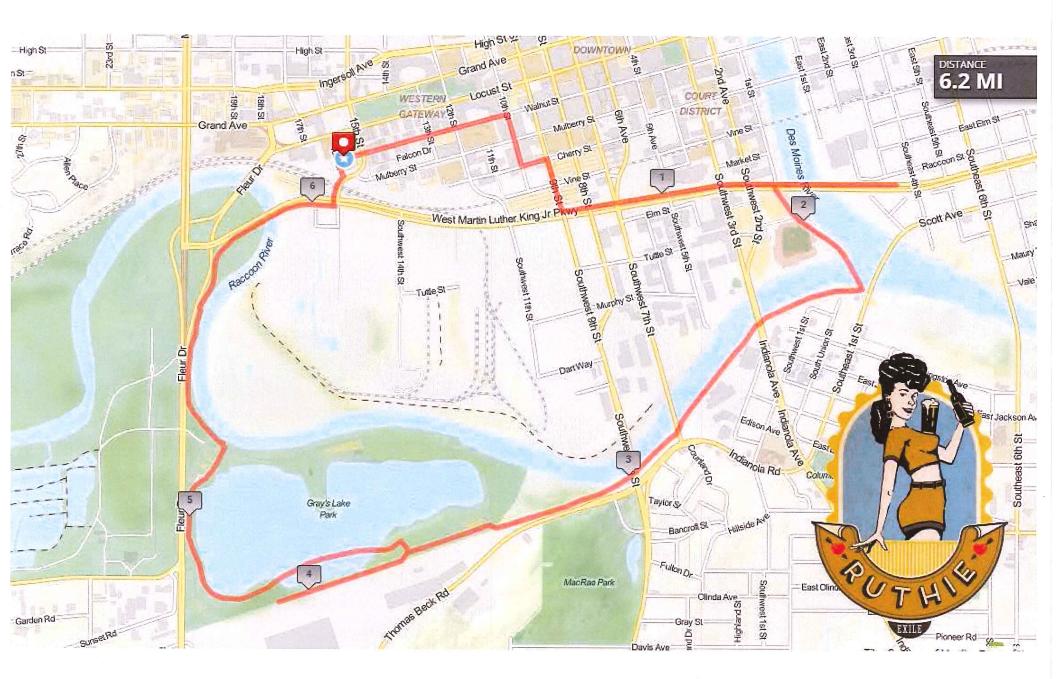

## City of Des Moines Application for Permission to Temporarily Place Banner(s) or Item(s) Over/Across Public Street and/or Right-of-Way

## Please submit application 45 days in advance (Print or Type)

| Applicant: Pasha Korsakov (Run to Exile)         |                                       |                                                      |                                 |                                        |                                                                                  |      |  |
|--------------------------------------------------|---------------------------------------|------------------------------------------------------|---------------------------------|----------------------------------------|----------------------------------------------------------------------------------|------|--|
| Address:                                         | 535 S.                                | 34th CT                                              | West Des                        | Moines,                                | IA 50265                                                                         |      |  |
| Contact Per                                      | son:                                  |                                                      |                                 | Alternate                              | Contact                                                                          |      |  |
| Daytime Ph                                       | one: 515                              | -771-0213                                            | 3                               | Cell Pho                               | ne:                                                                              |      |  |
| E-Mail Addr                                      | ess: run                              | toexile@g                                            | gmail.com                       | Fax:                                   |                                                                                  |      |  |
| Date(s) the                                      | banner(s)                             | or item(s)                                           | will be displa                  | yed: 6/13                              | 3/15                                                                             | _    |  |
| Purpose of                                       | the banne                             | r(s) or item                                         | (s): start/                     | finish a                               | rch for race                                                                     |      |  |
|                                                  |                                       |                                                      |                                 |                                        | of the street indicating                                                         | <br> |  |
| banners w base plat If you plan t the utility co | ill be a es and so anchor to mpany or | ttached a<br>and bags<br>to the utilit<br>from the ( | y pole, pleas<br>City (if poles | truss st<br>e provide v<br>are City-ov | ructures weighed written permission fro vned). Such permissi eiving this permit. | m    |  |
| Size of bank<br>2ftx10ft                         | er(s) or ite<br>at appro              | em(s):<br>ximately                                   | 12ft off                        | the groun                              | nd                                                                               |      |  |
| Specificatio                                     | ns of banr                            | ner(s) or ite                                        | em(s):                          |                                        |                                                                                  |      |  |
| Type of Mat                                      | erial: mes                            | h vinyl                                              |                                 |                                        |                                                                                  |      |  |
| Number of g                                      | rommets                               | used to se                                           | cure banner                     | or item:                               |                                                                                  |      |  |
|                                                  |                                       |                                                      |                                 |                                        |                                                                                  |      |  |