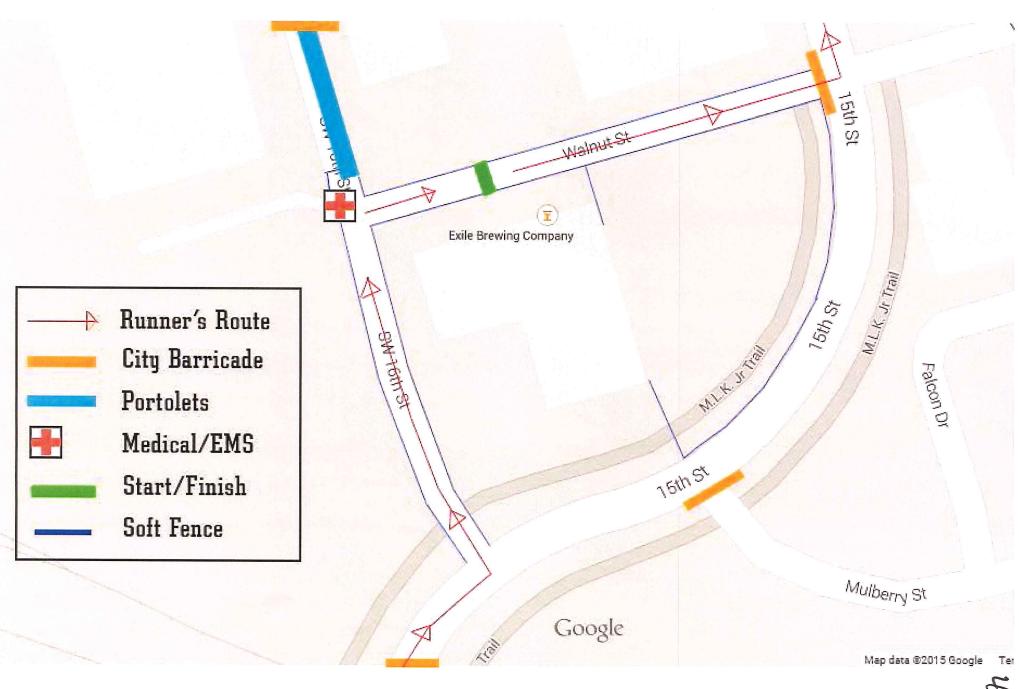

| Roll Call | Number |
|-----------|--------|
|-----------|--------|

| Agenda | Item | Number |
|--------|------|--------|
|        | 4    | 5      |

Date June 8, 2015

Application from Pasha Korsakov requesting approval for banners to be placed at the start and finish location on Walnut Street in front of Exile Brewing Company at 1514 Walnut Street.

## City of Des Moines Application for Permission to Temporarily Place Banner(s) or Item(s) Over/Across Public Street and/or Right-of-Way

## Please submit application 45 days in advance (Print or Type)

| Applicant: Pasha Korsakov (Run to Exile)         |                                       |                                                      |                                 |                                        |                                                                                  |      |  |
|--------------------------------------------------|---------------------------------------|------------------------------------------------------|---------------------------------|----------------------------------------|----------------------------------------------------------------------------------|------|--|
| Address:                                         | 535 S.                                | 34th CT                                              | West Des                        | Moines,                                | IA 50265                                                                         |      |  |
| Contact Per                                      | son:                                  |                                                      |                                 | Alternate                              | Contact                                                                          |      |  |
| Daytime Ph                                       | one: 515                              | -771-0213                                            | 3                               | Cell Pho                               | ne:                                                                              |      |  |
| E-Mail Addr                                      | ess: run                              | toexile@g                                            | gmail.com                       | Fax:                                   |                                                                                  |      |  |
| Date(s) the                                      | banner(s)                             | or item(s)                                           | will be displa                  | yed: 6/13                              | 3/15                                                                             | _    |  |
| Purpose of                                       | the banne                             | r(s) or item                                         | (s): start/                     | finish a                               | rch for race                                                                     |      |  |
|                                                  |                                       |                                                      |                                 |                                        | of the street indicating                                                         | <br> |  |
| banners w base plat If you plan t the utility co | ill be a es and so anchor to mpany or | ttached a<br>and bags<br>to the utilit<br>from the ( | y pole, pleas<br>City (if poles | truss st<br>e provide v<br>are City-ov | ructures weighed written permission fro vned). Such permissi eiving this permit. | m    |  |
| Size of bank<br>2ftx10ft                         | er(s) or ite<br>at appro              | em(s):<br>ximately                                   | 12ft off                        | the groun                              | nd                                                                               |      |  |
| Specificatio                                     | ns of banr                            | ner(s) or ite                                        | em(s):                          |                                        |                                                                                  |      |  |
| Type of Mat                                      | erial: mes                            | h vinyl                                              |                                 |                                        |                                                                                  |      |  |
| Number of g                                      | rommets                               | used to se                                           | cure banner                     | or item:                               |                                                                                  |      |  |
|                                                  |                                       |                                                      |                                 |                                        |                                                                                  |      |  |