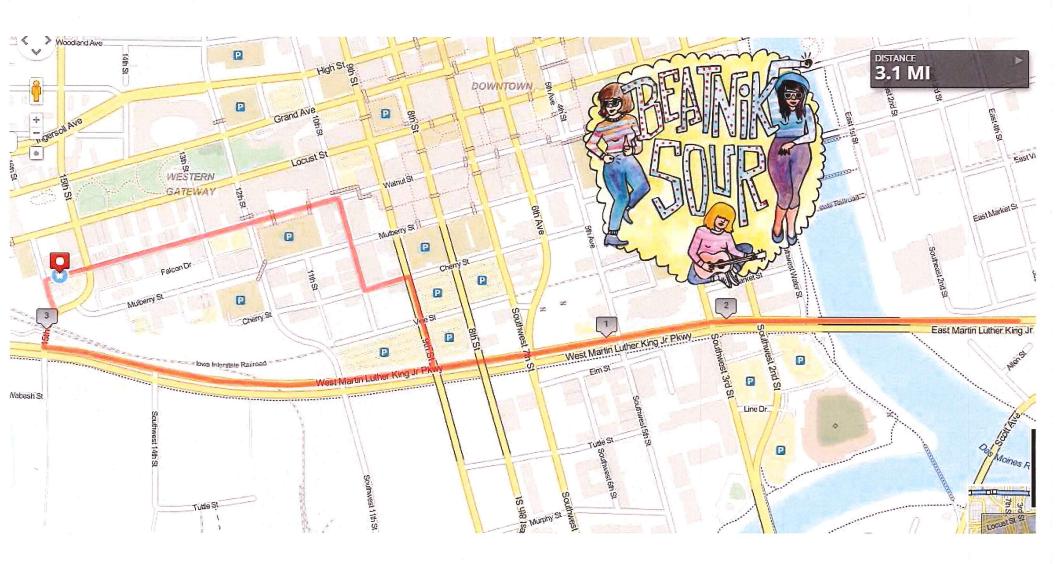

## City of Des Moines Application for Permission to Temporarily Place Banner(s) or Item(s) Over/Across Public Street and/or Right-of-Way

## Please submit application 45 days in advance (Print or Type)

| Applicant: Pasha Korsakov (Run to Exile)         |                                       |                                                      |                                 |                                        |                                                                                  |      |  |
|--------------------------------------------------|---------------------------------------|------------------------------------------------------|---------------------------------|----------------------------------------|----------------------------------------------------------------------------------|------|--|
| Address:                                         | 535 S.                                | 34th CT                                              | West Des                        | Moines,                                | IA 50265                                                                         |      |  |
| Contact Per                                      | son:                                  |                                                      |                                 | Alternate                              | Contact                                                                          |      |  |
| Daytime Ph                                       | one: 515                              | -771-0213                                            | 3                               | Cell Pho                               | ne:                                                                              |      |  |
| E-Mail Addr                                      | ess: run                              | toexile@g                                            | gmail.com                       | Fax:                                   |                                                                                  |      |  |
| Date(s) the                                      | banner(s)                             | or item(s)                                           | will be displa                  | yed: 6/13                              | 3/15                                                                             | _    |  |
| Purpose of                                       | the banne                             | r(s) or item                                         | (s): start/                     | finish a                               | rch for race                                                                     |      |  |
|                                                  |                                       |                                                      |                                 |                                        | of the street indicating                                                         | <br> |  |
| banners w base plat If you plan t the utility co | ill be a es and so anchor to mpany or | ttached a<br>and bags<br>to the utilit<br>from the ( | y pole, pleas<br>City (if poles | truss st<br>e provide v<br>are City-ov | ructures weighed written permission fro vned). Such permissi eiving this permit. | m    |  |
| Size of bank<br>2ftx10ft                         | er(s) or ite<br>at appro              | em(s):<br>ximately                                   | 12ft off                        | the groun                              | nd                                                                               |      |  |
| Specificatio                                     | ns of banr                            | ner(s) or ite                                        | em(s):                          |                                        |                                                                                  |      |  |
| Type of Mat                                      | erial: mes                            | h vinyl                                              |                                 |                                        |                                                                                  |      |  |
| Number of g                                      | rommets                               | used to se                                           | cure banner                     | or item:                               |                                                                                  |      |  |
|                                                  |                                       |                                                      |                                 |                                        |                                                                                  |      |  |