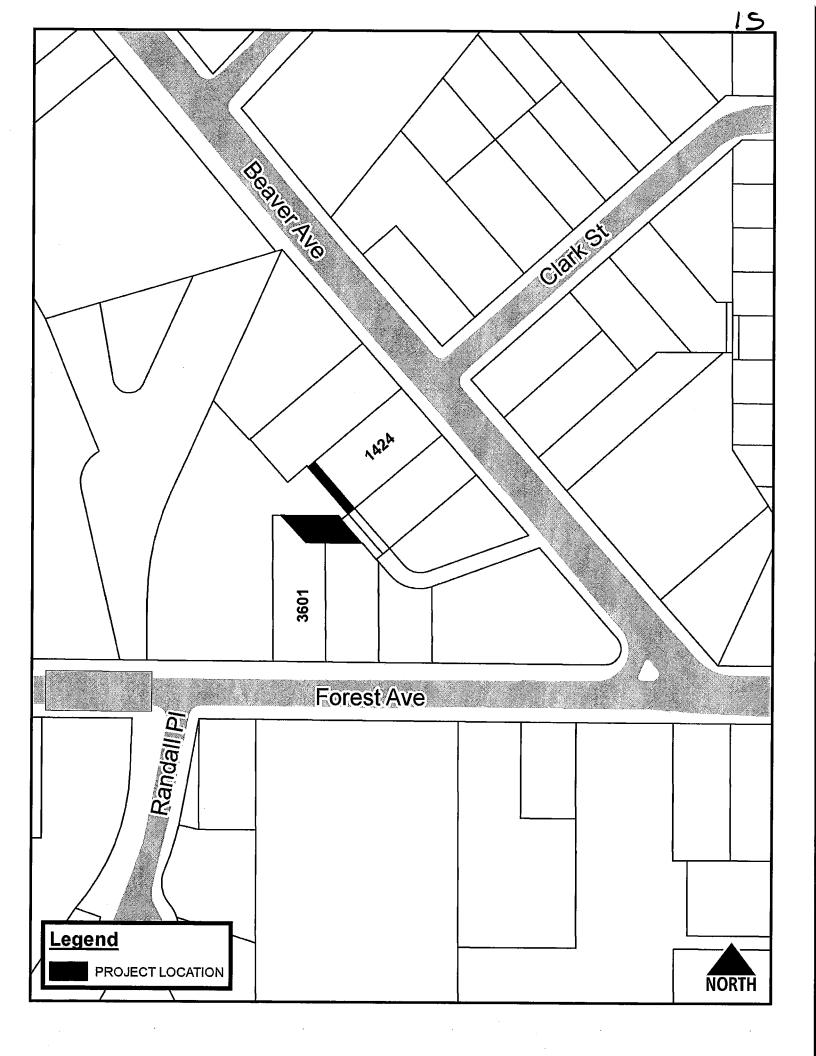

## SET HEARING FOR CONVEYANCE OF CITY-OWNED PROPERTY ADJOINING 3601 FOREST AVENUE TO WILLIAM AND MARCY ESSY FOR \$50 AND CITY-OWNED PROPERTY ADJOINING 1424 BEAVER AVENUE TO FRANK, MARY, AND ANN DEMARCO FOR \$50

WHEREAS, William J. and Marcy Essy, owners of 3601 Forest Avenue, and Frank, Mary, and Ann DeMarco, owners of 1424 Beaver Avenue, have offered to the City of Des Moines the purchase price of \$50.00 each, respectively, for the purchase of such City-owned vacated right-of-way for incorporation into their residential properties, which price reflects the fair market value of the Property as currently estimated by the City's Real Estate Division; and

1. The City Council of the City of Des Moines, Iowa proposes to sell the City-owned real property adjoining 3601 Forest Avenue and 1424 Beaver Avenue, as legally described and to the grantees and for the consideration identified below, subject to reservation of easements therein:

To: William J. Essy and Marcy Essy

For: \$50.00

Legal Description: THE SOUTH 42 FEET, MEASURED ON THE SOUTHWEST LINE, OF LOT B, VAN SLYKE'S-OAKDALE, AN OFFICIAL PLAT, ALL NOW INCLUDED IN AND FORMING A PART OF THE CITY OF DES MOINES, POLK COUNTY, IOWA, AND CONTAINING APROXIMATELY 1993 SQUARE FEET.

To: Frank J. DeMarco, Mary D. DeMarco, and Ann DeMarco

For: \$50.00

Legal Description: THE NORTHEAST ½ OF VACATED LOT A LYING SOUTHWEST OF AND ADJOINING THE SOUTHEAST 70 FEET OF LOT 16, VAN SLYKE'S OAKDALE, AN OFFICIAL PLAT, ALL NOW INCLUDED IN AND FORMING A PART OF THE CITY OF DES MOINES, POLK COUNTY, IOWA.