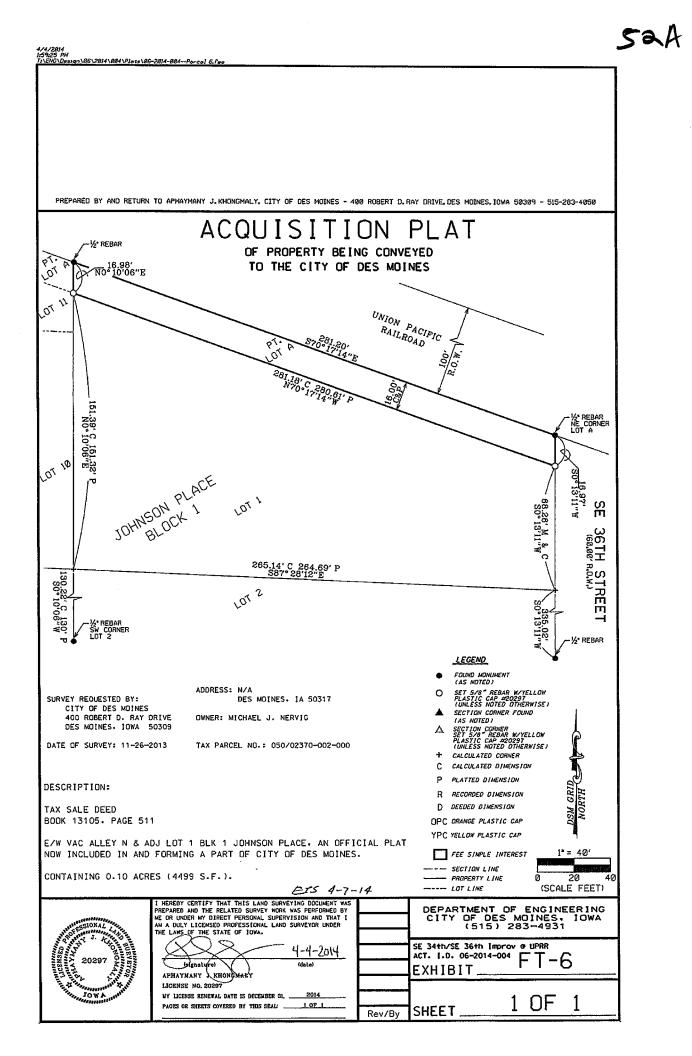

AND

THE EAST/WEST VACATED ALLEY LYING NORTH OF AND ADJOINING LOT 1, BLOCK 1, JOHNSON PLACE, AN OFFICIAL PLAT NOW INCLUDED IN AND FORMING A PART OF CITY OF DES MOINES. CONTAINING 0.10 ACRES (4499 S.F.).