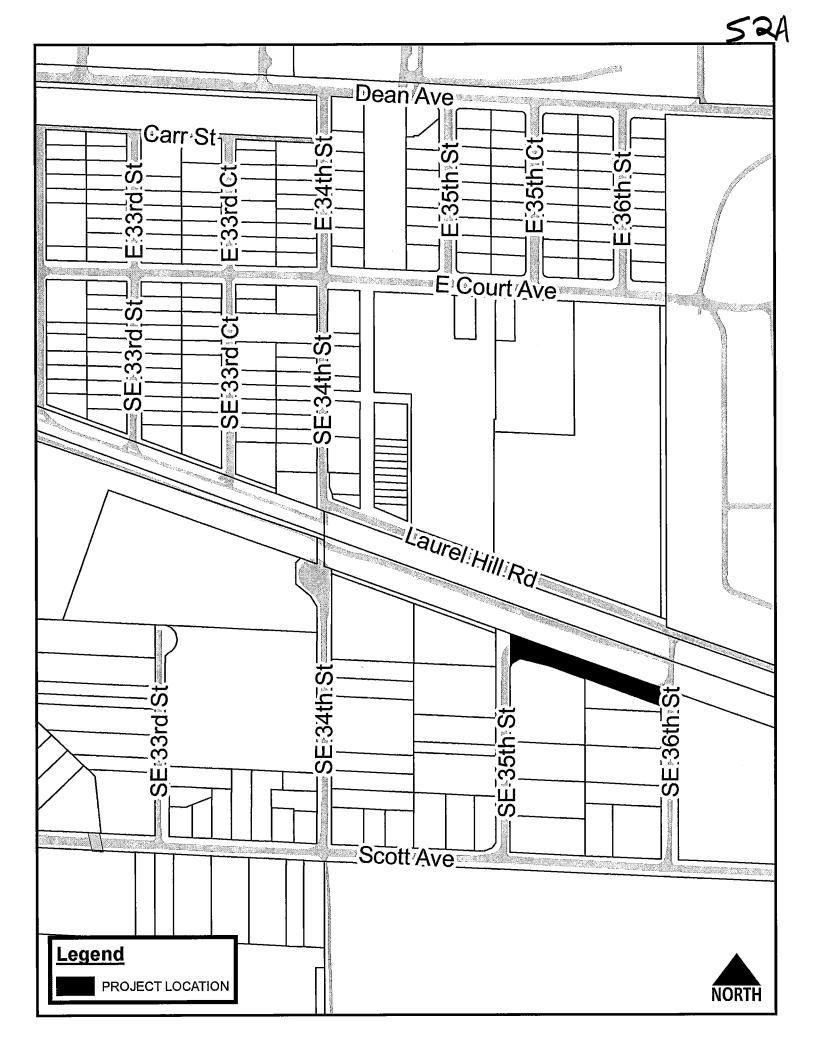

WHEREAS, as part of this project, property was acquired for construction of East Elm Street right-ofway between Southeast 35<sup>th</sup> Street and Southeast 36<sup>th</sup> Street; and

**WHEREAS**, the property described below and shown on the attached Acquisition Plats identifies the land appropriate for dedication for the East Elm Street right-of-way.

NOW THEREFORE, BE IT RESOLVED by the City Council of the City of Des Moines, Iowa:

The parcel of City-owned land between Southeast 35<sup>th</sup> Street and Southeast 36<sup>th</sup> Street, legally described below and also shown on the attached Acquisition Plats, is hereby dedicated as public right-of-way for East Elm Street: