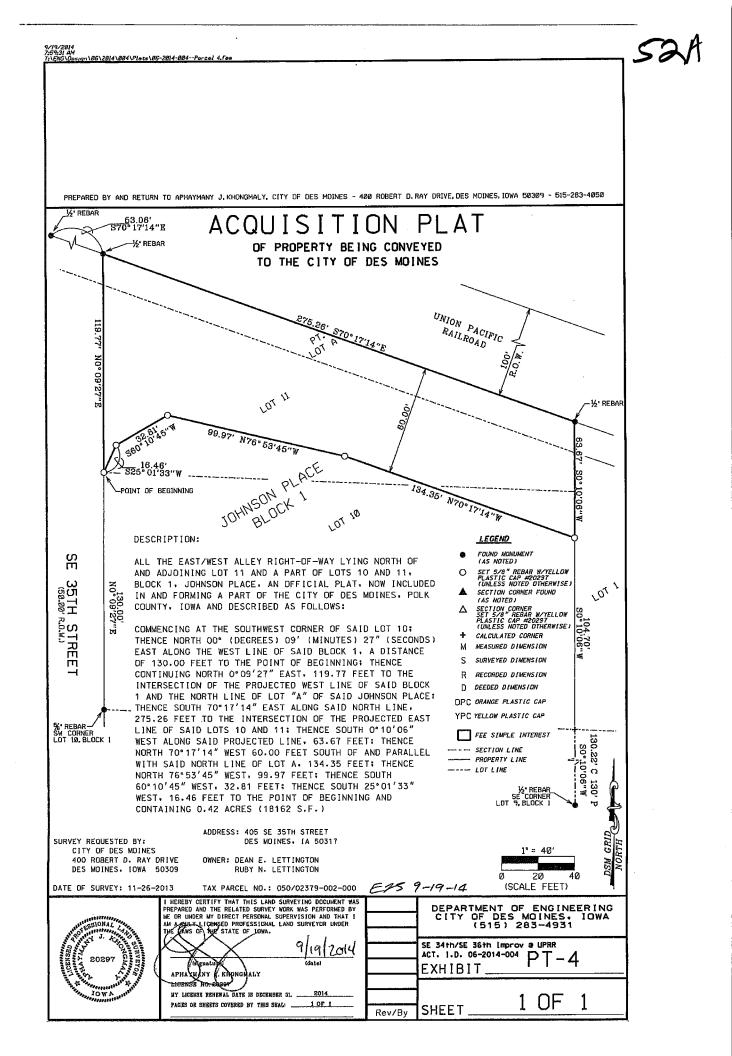

ALL THE EAST/WEST ALLEY RIGHT-OF-WAY LYING NORTH OF AND ADJOINING LOT 11 AND A PART OF LOTS 10 AND 11, BLOCK 1, JOHNSON PLACE, AN OFFICIAL PLAT, NOW INCLUDED IN AND FORMING A PART OF THE CITY OF DES MOINES, POLK COUNTY, IOWA AND DESCRIBED AS FOLLOWS:

COMMENCING AT THE SOUTHWEST CORNER OF SAID LOT 10; THENCE NORTH 00° (DEGREES) 09' (MINUTES) 27" (SECONDS) EAST ALONG THE WEST LINE OF SAID BLOCK 1, A DISTANCE OF 130.00 FEET TO THE POINT OF BEGINNING; THENCE CONTINUING NORTH 0°09'27" EAST, 119.77 FEET TO THE INTERSECTION OF THE PROJECTED WEST LINE OF SAID BLOCK 1 AND THE NORTH LINE OF LOT "A" OF SAID JOHNSON PLACE; THENCE SOUTH 70°17'14" EAST ALONG SAID NORTH LINE, 275.26 FEET TO THE INTERSECTION OF THE PROJECTED EAST LINE OF SAID LOTS 10 AND 11; THENCE SOUTH 0°10'06" WEST ALONG SAID PROJECTED LINE, 63.67 FEET; THENCE NORTH 70°17'14" WEST 60.00 FEET SOUTH OF AND PARALLEL WITH SAID NORTH LINE OF LOT A, 134.35 FEET; THENCE NORTH 76°53'45" WEST, 99.97 FEET; THENCE SOUTH 60°10'45" WEST, 32.81 FEET; THENCE SOUTH 25°01'33" WEST, 16.46 FEET TO THE POINT OF BEGINNING AND CONTAINING 0.42 ACRES (18162 S.F.);