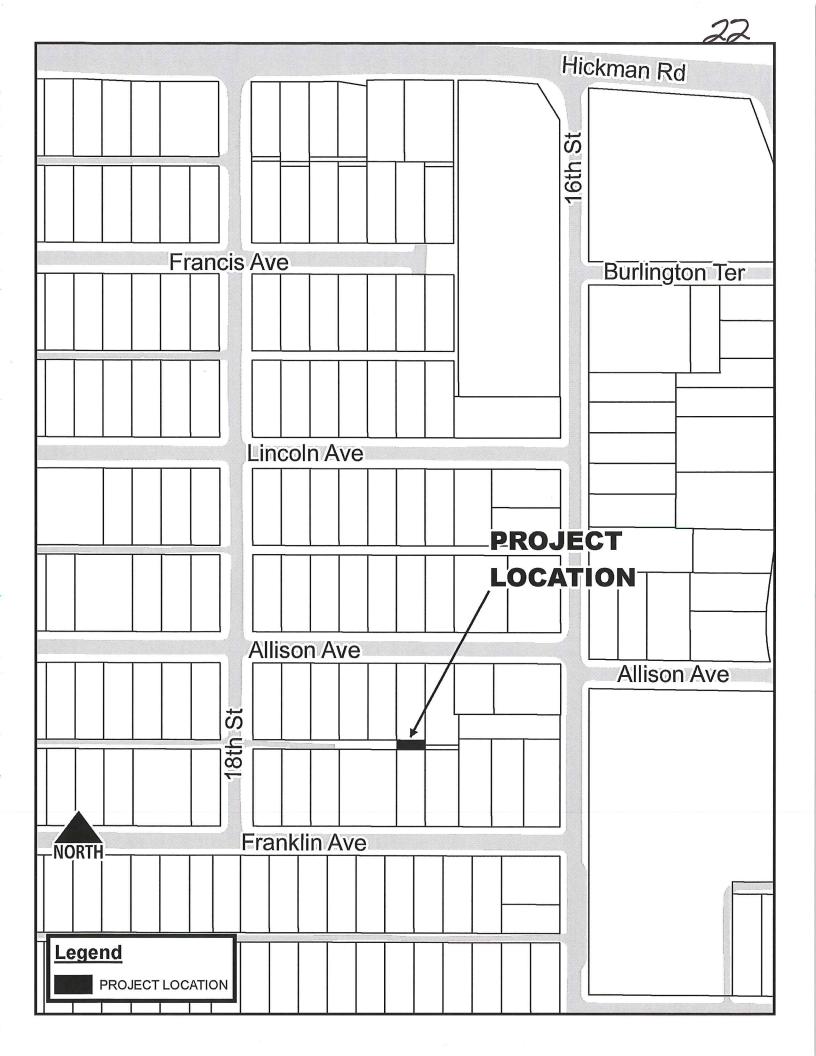

#### SET HEARING FOR VACATION AND CONVEYANCE OF A PORTION OF THE EAST/WEST ALLEY BETWEEN FRANKLIN AVENUE AND ALLISON AVENUE, EAST OF 18<sup>TH</sup> STREET TO SIMON ROJAS FOR \$50.00

**WHEREAS,** on August 24, 2015, by Roll Call No. 15-1425, the City Council of the City of Des Moines, Iowa, received a recommendation from the City Plan and Zoning Commission approving a request from Simon Rojas for the vacation of the east/west alley right-of-way adjoining 1619 Franklin Avenue, subject to the reservation of easements for all existing utilities in place until such time as they are abandoned or relocated, and reservation of right of entry for servicing same; and

August 18, 2015

Honorable Mayor and City Council City of Des Moines, Iowa

Members:

Communication from the City Plan and Zoning Commission advising that at their meeting held August 6, 2015, the following action was taken regarding a request from Simon Rojas (owner) 1619 Franklin Avenue for vacation of the dead-end east/west alley segment between Franklin Avenue and Allison Avenue from a point 300 feet east of 18th Street to a point 250 feet east of 18th Street.