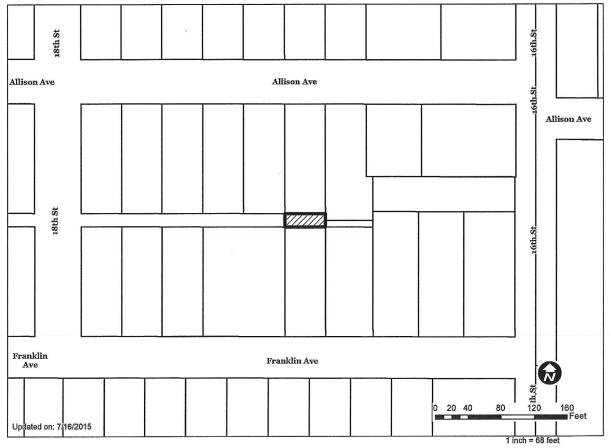

ALL THAT PART OF THE EAST/WEST ALLEY RIGHT OF WAY LYING NORTH OF AND ADJOINING LOT 13, BLOCK 8, NORWOOD PARK ADDITION TO NORTH DES MOINES, AN OFFICIAL PLAT, ALL NOW INCLUDED IN AND FORMING A PART OF THE CITY OF DES MOINES, POLK COUNTY, IOWA, AND CONTAINING APROXIMATELY 795 SQUARE FEET.

#### I. GENERAL INFORMATION

- 1. Purpose of Request: The applicant wishes to acquire the alley segment adjoining the rear (north) property line and combine it with the property addressed 1615 Franklin Avenue. The submitted application includes consent information from the property owner abutting north of the alley at 1620 Allison Avenue.
- 2. Size of Site: 50 foot by 16 foot (800 square feet) alley segment.
- **3. Existing Zoning (site):** "R1-60" One-Family, Low-Density Residential District, "GGP" Gambling Games Prohibition Overlay District and "FSO" Free Standing Sign Overlay District.
- 4. Existing Land Use (site): Gravel, semi-improved alley.