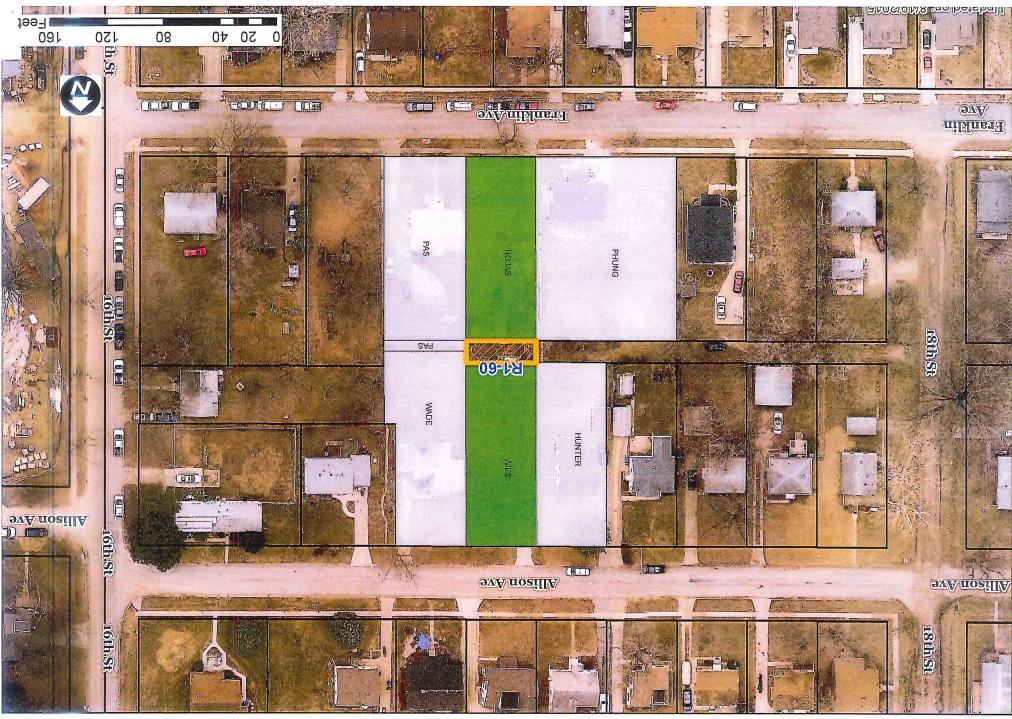

#### I. GENERAL INFORMATION

- 1. Purpose of Request: The applicant wishes to acquire the alley segment adjoining the rear (north) property line and combine it with the property addressed 1615 Franklin Avenue. The submitted application includes consent information from the property owner abutting north of the alley at 1620 Allison Avenue.
- 2. Size of Site: 50 foot by 16 foot (800 square feet) alley segment.
- **3. Existing Zoning (site):** "R1-60" One-Family, Low-Density Residential District, "GGP" Gambling Games Prohibition Overlay District and "FSO" Free Standing Sign Overlay District.
- 4. Existing Land Use (site): Gravel, semi-improved alley.

#### 5. Adjacent Land Use and Zoning:

**North** – "R1-60" Use is single-family residential.

East – "R1-60", Use is single-family residential.

South – "R1-60", Use is single-family residential.

West – "R1-60", Use is single-family residential.