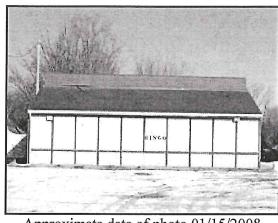

Approximate date of photo 01/15/2008

| Csection # 101  |                              |                 |                                            |                 |                    |  |  |  |  |
|-----------------|------------------------------|-----------------|--------------------------------------------|-----------------|--------------------|--|--|--|--|
| OCCUPANT        | F BINGO                      |                 |                                            |                 |                    |  |  |  |  |
| SECT<br>MULTIPL | 1                            | OCCUPANCY       | 35/Retail                                  | FOUNDATION      | CN/Concrete        |  |  |  |  |
| EXT WALL        | CT/Concrete<br>Block or Tile | INSULATION      | Y/Yes                                      | ROOF            | F/Flat             |  |  |  |  |
| ROOF<br>MATERL  | B/Built-up                   | COVERED<br>AREA | 160                                        | COVER QUAL      | BN/Below<br>Normal |  |  |  |  |
| WIRING          | A/Adequate                   | PLUMBING        |                                            | TOTAL ST HT     | 1                  |  |  |  |  |
| FRAME<br>TYPE   | FR/Frame                     | BLDG CLASS      | 4/Frame,<br>Concrete Blk,<br>Tile, Tilt Up | TOT SCT<br>AREA | 4,480              |  |  |  |  |
| GRND FL<br>AREA | 4,480                        | PERIMETER       | 304                                        | GRADE           | 5                  |  |  |  |  |
| GRADE<br>ADJUST | +00                          | YEAR BUILT      | 1960                                       | CONDITION       | NM/Normal          |  |  |  |  |
| COMMENT         | AGE OF BLDG                  | EST.            |                                            |                 |                    |  |  |  |  |