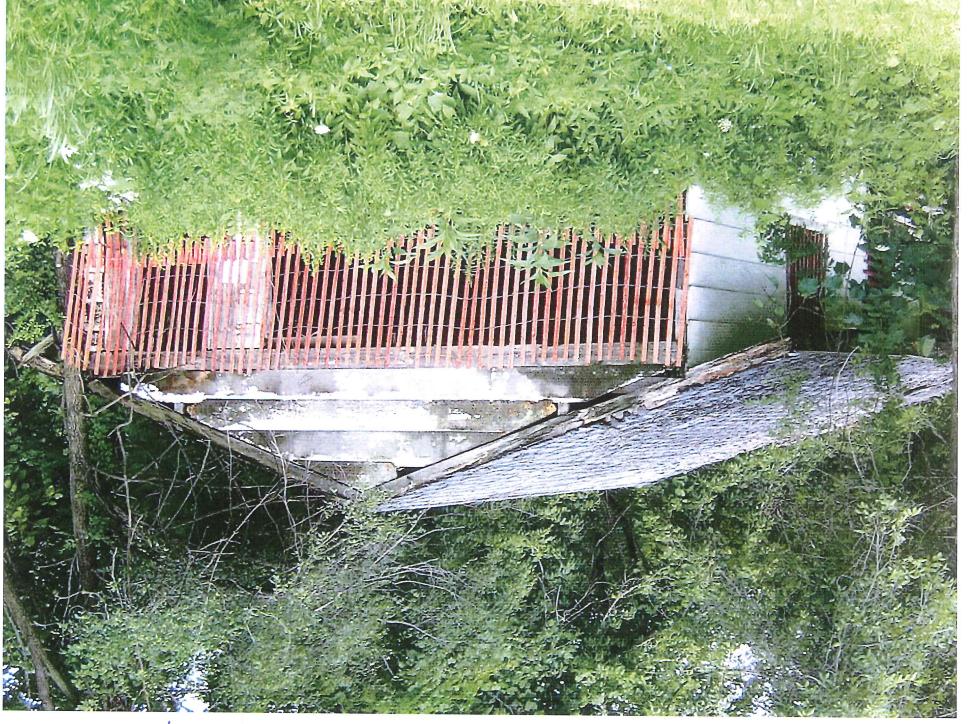

### ABATEMENT OF PUBLIC NUISANCE AT 1716 E ARMY POST ROAD

WHEREAS, the property located at 1716 E Army Post Road, Des Moines, Iowa, was inspected by representatives of the City of Des Moines who determined that the garage structure in its present condition constitutes not only a menace to health and safety but is also a public nuisance; and

# Areas that need attention: 1716 E ARMY POST RD

| Component:                              | Roof <u>De</u>                                      | fect:    | Holes or major defect          |
|-----------------------------------------|-----------------------------------------------------|----------|--------------------------------|
| Requirement:                            | Building Permit                                     |          | -                              |
|                                         |                                                     | cation:  | Garage                         |
| Comments:                               |                                                     |          |                                |
|                                         |                                                     |          |                                |
|                                         | ·                                                   |          |                                |
|                                         | •                                                   |          |                                |
| Component:                              | Exterior Walls Def                                  | fect:    | In noor ronair                 |
|                                         |                                                     | ect.     | In poor repair                 |
| Requirement:                            | Building Permit                                     |          |                                |
|                                         | Loc                                                 | ation:   | Garage                         |
| Comments:                               |                                                     |          | ,                              |
|                                         |                                                     |          |                                |
|                                         |                                                     |          |                                |
|                                         |                                                     |          |                                |
| Component:                              | Exterior Doors/Jams <u>Def</u>                      | fect:    | In poor repair                 |
| Requirement:                            | Building Permit                                     |          |                                |
| 200000000000000000000000000000000000000 |                                                     | ation:   | Garage                         |
| Comments:                               | *                                                   |          |                                |
|                                         |                                                     |          |                                |
| , .                                     |                                                     |          | ,                              |
|                                         |                                                     |          |                                |
| Component:                              | Windows/Window Frames Def                           | ect:     | In poor repair                 |
| Requirement:                            |                                                     | CCL.     | III pool Tepali                |
| <u>Requirement:</u>                     | Building Permit                                     | -41      | C                              |
|                                         | LOC                                                 | ation:   | Garage                         |
| <u>Comments:</u>                        |                                                     |          |                                |
|                                         |                                                     |          |                                |
|                                         | r .                                                 |          |                                |
|                                         |                                                     |          |                                |
| Component:                              |                                                     | ect:     | In poor repair                 |
| Requirement:                            | Building Permit                                     |          | 20                             |
| X                                       | Loc                                                 | ation:   | Garage                         |
| Comments:                               | Net all visible due to accumulation of interior in  | اماد/طمه | saviousted lumber and exterior |
| *                                       | Not all visible due to accumuliation of interior ju | ink/uet  | eriorated lumber and exterior  |
|                                         | ground cover                                        |          |                                |
|                                         |                                                     |          |                                |
| Component:                              | Foundation Def                                      | ect:     | In poor repair                 |
| Requirement:                            | Building Permit                                     |          | - Francisco                    |
|                                         |                                                     | ation:   | Garage                         |
| Comments:                               |                                                     |          |                                |
| Comments.                               | Not all visible due to accumuliation of interior ju | ınk/det  | eriorated lumber and exterior  |
|                                         | ground cover                                        |          | ,                              |
| I                                       |                                                     |          |                                |
|                                         |                                                     |          |                                |