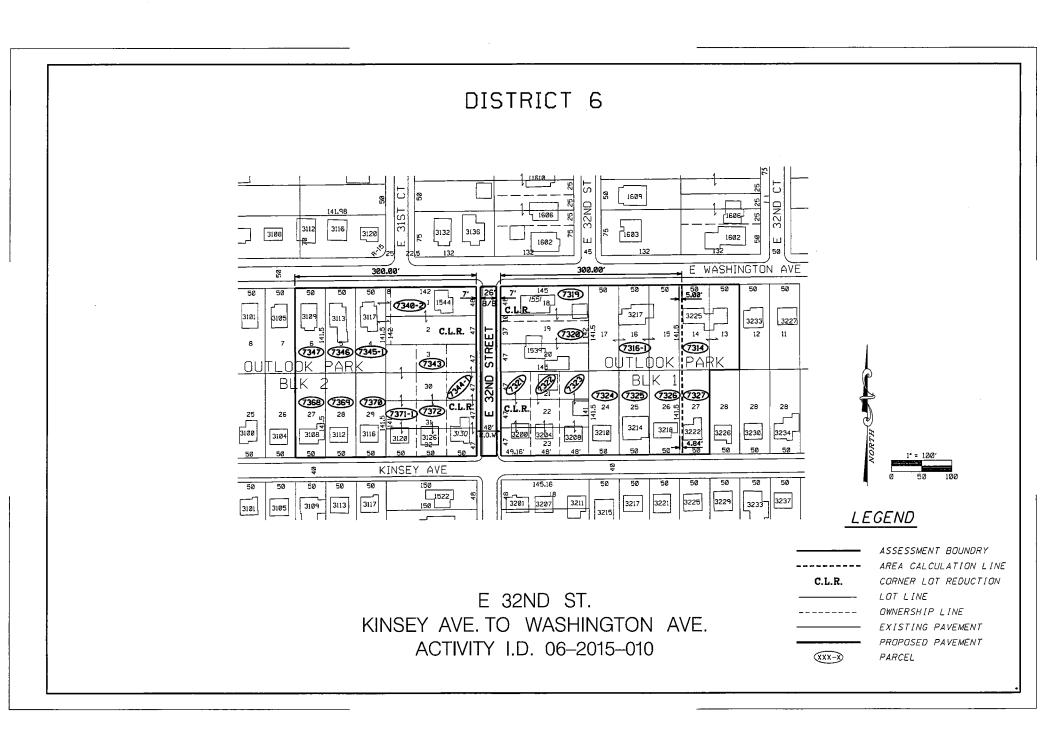

- E. 32nd Street paving from Kinsey Avenue to E. Washington Avenue, Activity ID 06-2015-010, Schedule No. 2015-01.
- Shawnee Avenue from 15th Street to 14th Street, Activity ID 06-2016-010, Schedule No. 2015-02.

- E. 32nd Street paving from Kinsey Avenue to E. Washington Avenue, Activity ID 06-2015-010, Schedule No. 2015-01
- Shawnee Avenue from 15th Street to 14th Street, Activity ID 06-2016-010, Schedule No. 2015-02

# East 32nd Street Paving from Kinsey Avenue to Washington Avenue Activity ID No. 06-2015-010 Schedule No. 2015-01

**Tabulation of City Costs** 