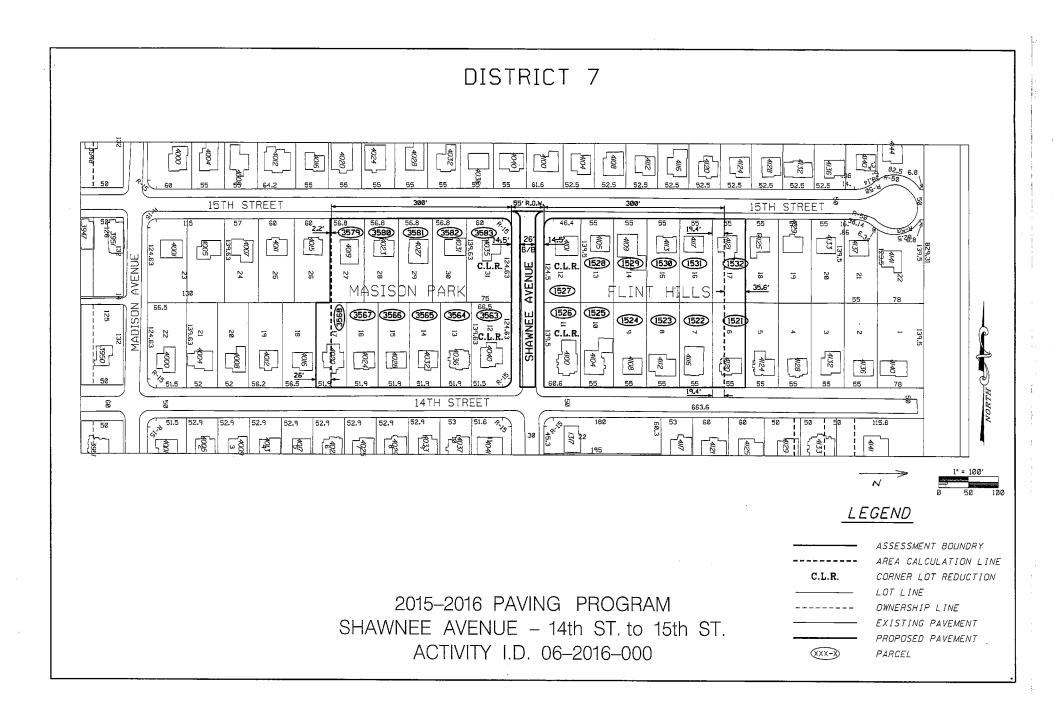

- E. 32nd Street paving from Kinsey Avenue to E. Washington Avenue, Activity ID 06-2015-010, Schedule No. 2015-01.
- Shawnee Avenue from 15th Street to 14th Street, Activity ID 06-2016-010, Schedule No. 2015-02.

- E. 32nd Street paving from Kinsey Avenue to E. Washington Avenue, Activity ID 06-2015-010, Schedule No. 2015-01
- Shawnee Avenue from 15th Street to 14th Street, Activity ID 06-2016-010, Schedule No. 2015-02