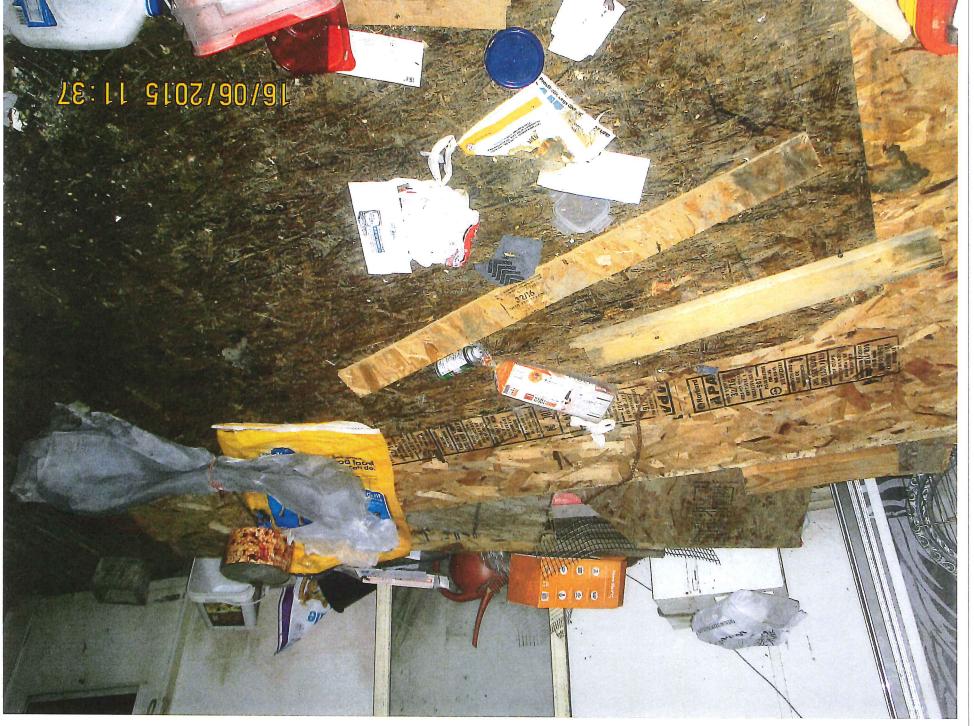

Attached is a listing of the violations existing on the date of the inspection and a recommendation as to the remedial action required to correct such violations. The violations noted must be corrected within 30 days from date of notice. Failure to correct these violations will result in a request to the City Council, sitting as the Board of Health, to approve legal action. As a result of this public nuisance action there will be costs incurred by the City. Costs will be billed out when the nuisance has been abated. Failure to pay the costs will result in collection by assessment to the property or personal judgment.

#### Areas that need attention: 1238 22ND ST

| Areas that ne                                                                                                    | ed attention: 1238 22ND ST                                                                                                               |                                                 |                                                                                               |
|------------------------------------------------------------------------------------------------------------------|------------------------------------------------------------------------------------------------------------------------------------------|-------------------------------------------------|-----------------------------------------------------------------------------------------------|
| Component:                                                                                                       | Mechanical System                                                                                                                        | Defect:                                         | Deteriorated                                                                                  |
| Requirement:                                                                                                     | Mechanical Permit                                                                                                                        |                                                 | *                                                                                             |
|                                                                                                                  |                                                                                                                                          | Location:                                       | Throughout                                                                                    |
| Comments:                                                                                                        |                                                                                                                                          |                                                 |                                                                                               |
|                                                                                                                  |                                                                                                                                          |                                                 |                                                                                               |
|                                                                                                                  |                                                                                                                                          |                                                 |                                                                                               |
|                                                                                                                  |                                                                                                                                          |                                                 |                                                                                               |
| Component:                                                                                                       | Interior Walls /Ceiling                                                                                                                  | Defect:                                         | In disrepair                                                                                  |
| Requirement:                                                                                                     | Building Permit                                                                                                                          |                                                 | in distepan                                                                                   |
|                                                                                                                  | ballaring i crimic                                                                                                                       | Location:                                       | Throughout                                                                                    |
| Comments:                                                                                                        |                                                                                                                                          | <u> MOGGGIOITI</u>                              | Throughout                                                                                    |
| <u>Gommentor</u>                                                                                                 |                                                                                                                                          |                                                 |                                                                                               |
|                                                                                                                  |                                                                                                                                          |                                                 |                                                                                               |
|                                                                                                                  |                                                                                                                                          |                                                 |                                                                                               |
| Component:                                                                                                       | Foundation                                                                                                                               | Defect:                                         | Deteriorated                                                                                  |
| Requirement:                                                                                                     |                                                                                                                                          | <u>Defecti</u>                                  | Deteriorated                                                                                  |
| <u>kequirement:</u>                                                                                              | Building Permit                                                                                                                          | I &:                                            | 71                                                                                            |
| C                                                                                                                |                                                                                                                                          | Location:                                       | Throughout                                                                                    |
| Comments:                                                                                                        | ×                                                                                                                                        |                                                 |                                                                                               |
|                                                                                                                  |                                                                                                                                          |                                                 |                                                                                               |
|                                                                                                                  |                                                                                                                                          |                                                 |                                                                                               |
|                                                                                                                  |                                                                                                                                          |                                                 |                                                                                               |
| Component:                                                                                                       | Plumbing System                                                                                                                          | Defect:                                         | In poor repair                                                                                |
| Requirement:                                                                                                     | Plumbing Permit                                                                                                                          |                                                 |                                                                                               |
|                                                                                                                  |                                                                                                                                          | Location:                                       | Throughout                                                                                    |
| Comments:                                                                                                        |                                                                                                                                          |                                                 | *                                                                                             |
|                                                                                                                  |                                                                                                                                          |                                                 |                                                                                               |
|                                                                                                                  |                                                                                                                                          |                                                 |                                                                                               |
| i                                                                                                                |                                                                                                                                          |                                                 |                                                                                               |
|                                                                                                                  |                                                                                                                                          |                                                 |                                                                                               |
| Component:                                                                                                       | Roof                                                                                                                                     | Defect:                                         | In poor repair                                                                                |
| Component: Requirement:                                                                                          | Roof<br>Building Permit                                                                                                                  | Defect:                                         | In poor repair                                                                                |
| n e e e e e e e e e e e e e e e e e e e                                                                          |                                                                                                                                          |                                                 |                                                                                               |
| n e e e e e e e e e e e e e e e e e e e                                                                          |                                                                                                                                          |                                                 | In poor repair Throughout                                                                     |
| Requirement:                                                                                                     |                                                                                                                                          |                                                 |                                                                                               |
| Requirement:                                                                                                     |                                                                                                                                          |                                                 |                                                                                               |
| Requirement:                                                                                                     |                                                                                                                                          |                                                 |                                                                                               |
| Requirement: Comments:                                                                                           | Building Permit                                                                                                                          | Location:                                       | Throughout                                                                                    |
| Requirement:  Comments:  Component:                                                                              | Building Permit  Soffit/Facia/Trim                                                                                                       |                                                 |                                                                                               |
| Requirement: Comments:                                                                                           | Building Permit  Soffit/Facia/Trim Compliance with International Building                                                                | Location:  Defect:                              | Throughout  In poor repair                                                                    |
| Requirement:  Comments:  Component: Requirement:                                                                 | Building Permit  Soffit/Facia/Trim                                                                                                       | Location:  Defect:                              | Throughout                                                                                    |
| Requirement:  Comments:  Component:                                                                              | Building Permit  Soffit/Facia/Trim Compliance with International Building                                                                | Location:  Defect:                              | Throughout  In poor repair                                                                    |
| Requirement:  Comments:  Component: Requirement:                                                                 | Building Permit  Soffit/Facia/Trim Compliance with International Building                                                                | Location:  Defect:                              | Throughout  In poor repair                                                                    |
| Requirement:  Comments:  Component: Requirement:                                                                 | Building Permit  Soffit/Facia/Trim Compliance with International Building                                                                | Location:  Defect:                              | Throughout  In poor repair                                                                    |
| Requirement: Comments: Component: Requirement: Comments:                                                         | Soffit/Facia/Trim Compliance with International Building Code                                                                            | Location:  Defect: Location:                    | Throughout  In poor repair  Throughout                                                        |
| Requirement:  Comments:  Component: Requirement:  Comments:                                                      | Soffit/Facia/Trim Compliance with International Building Code Sub Floor                                                                  | Location:  Defect:                              | Throughout  In poor repair                                                                    |
| Requirement: Comments: Component: Requirement: Comments:                                                         | Soffit/Facia/Trim Compliance with International Building Code  Sub Floor Compliance with International Building                          | Location:  Defect: Location:  Defect:           | Throughout  In poor repair  Throughout  In poor repair                                        |
| Requirement: Comments: Component: Requirement: Comments: Comments:                                               | Soffit/Facia/Trim Compliance with International Building Code Sub Floor                                                                  | Location:  Defect: Location:  Defect:           | Throughout  In poor repair  Throughout                                                        |
| Requirement:  Comments:  Component: Requirement:  Comments:                                                      | Soffit/Facia/Trim Compliance with International Building Code  Sub Floor Compliance with International Building                          | Location:  Defect: Location:  Defect:           | Throughout  In poor repair  Throughout  In poor repair                                        |
| Requirement: Comments: Component: Requirement: Comments: Comments:                                               | Soffit/Facia/Trim Compliance with International Building Code  Sub Floor Compliance with International Building                          | Location:  Defect: Location:  Defect:           | Throughout  In poor repair  Throughout  In poor repair                                        |
| Requirement: Comments: Component: Requirement: Comments: Comments:                                               | Soffit/Facia/Trim Compliance with International Building Code  Sub Floor Compliance with International Building                          | Location:  Defect: Location:  Defect:           | In poor repair Throughout  In poor repair Throughout                                          |
| Requirement: Comments: Component: Requirement: Comments: Comments: Comments: Comments: Comments:                 | Soffit/Facia/Trim Compliance with International Building Code  Sub Floor Compliance with International Building Code                     | Location:  Defect: Location:  Defect: Location: | In poor repair Throughout  In poor repair Throughout  In poor repair Throughout               |
| Requirement: Comments: Component: Requirement: Comments: Comments: Component: Requirement: Comments:             | Soffit/Facia/Trim Compliance with International Building Code  Sub Floor Compliance with International Building Code  Electrical Service | Location:  Defect: Location:  Defect:           | Throughout  In poor repair  Throughout  In poor repair                                        |
| Requirement: Comments: Component: Requirement: Comments: Comments: Comments: Comments: Comments:                 | Soffit/Facia/Trim Compliance with International Building Code  Sub Floor Compliance with International Building Code                     | Defect: Location:  Defect: Location:  Defect:   | In poor repair Throughout  In poor repair Throughout  In poor repair Throughout  Deteriorated |
| Requirement: Comments: Component: Requirement: Comments: Comments: Component: Requirement: Comments:             | Soffit/Facia/Trim Compliance with International Building Code  Sub Floor Compliance with International Building Code  Electrical Service | Defect: Location:  Defect: Location:  Defect:   | In poor repair Throughout  In poor repair Throughout  In poor repair Throughout               |
| Requirement:  Comments:  Component: Requirement:  Comments:  Component: Requirement:  Comments:                  | Soffit/Facia/Trim Compliance with International Building Code  Sub Floor Compliance with International Building Code  Electrical Service | Defect: Location:  Defect: Location:  Defect:   | In poor repair Throughout  In poor repair Throughout  In poor repair Throughout  Deteriorated |
| Requirement: Comments: Component: Requirement: Comments: Comments: Comments: Comments: Requirement: Requirement: | Soffit/Facia/Trim Compliance with International Building Code  Sub Floor Compliance with International Building Code  Electrical Service | Defect: Location:  Defect: Location:  Defect:   | In poor repair Throughout  In poor repair Throughout  In poor repair Throughout  Deteriorated |
| Requirement: Comments: Component: Requirement: Comments: Comments: Comments: Comments: Requirement: Requirement: | Soffit/Facia/Trim Compliance with International Building Code  Sub Floor Compliance with International Building Code  Electrical Service | Defect: Location:  Defect: Location:  Defect:   | In poor repair Throughout  In poor repair Throughout  In poor repair Throughout  Deteriorated |