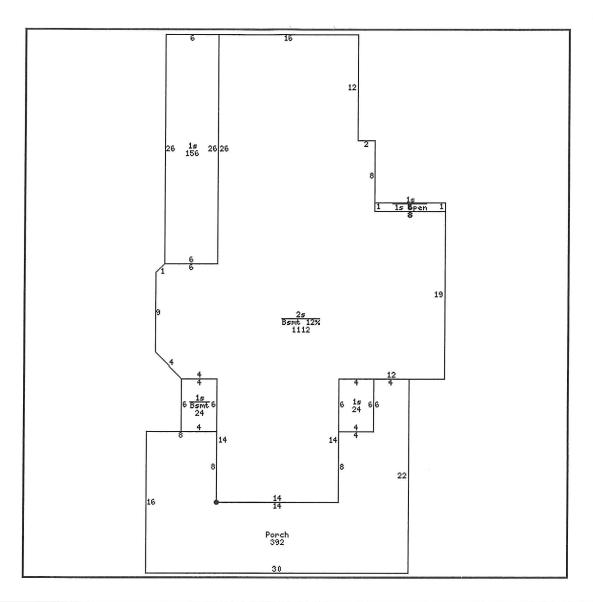

| Residence # 1   |               |                 |                      |                 |                     |
|-----------------|---------------|-----------------|----------------------|-----------------|---------------------|
| OCCUPANCY       | CV/Conversion | RESID TYPE      | S2/2 Stories         | BLDG<br>STYLE   | ET/Early 20s        |
| YEAR BUILT      | 1892          | # FAMILIES      | 2                    | GRADE           | 3                   |
| GRADE<br>ADJUST | +00           | CONDITION       | PR/Poor              |                 | 2,436               |
| MAIN LV<br>AREA | 1,316         | UPPR LV<br>AREA | 1,120                | BSMT<br>AREA    | 157                 |
| OPEN PORCH      | 392           | FOUNDATION      | B/Brick              | EXT WALL<br>TYP | AS/Asbestos         |
| ROOF TYPE       | GB/Gable      | ROOF<br>MATERL  | A/Asphalt<br>Shingle | HEATING         | A/Gas Forced<br>Air |
| AIR COND        | 0             | BATHROOMS       | 2                    | XTRA<br>FIXTURE | 1                   |
| BEDROOMS        | 3             | ROOMS           | 8                    |                 |                     |