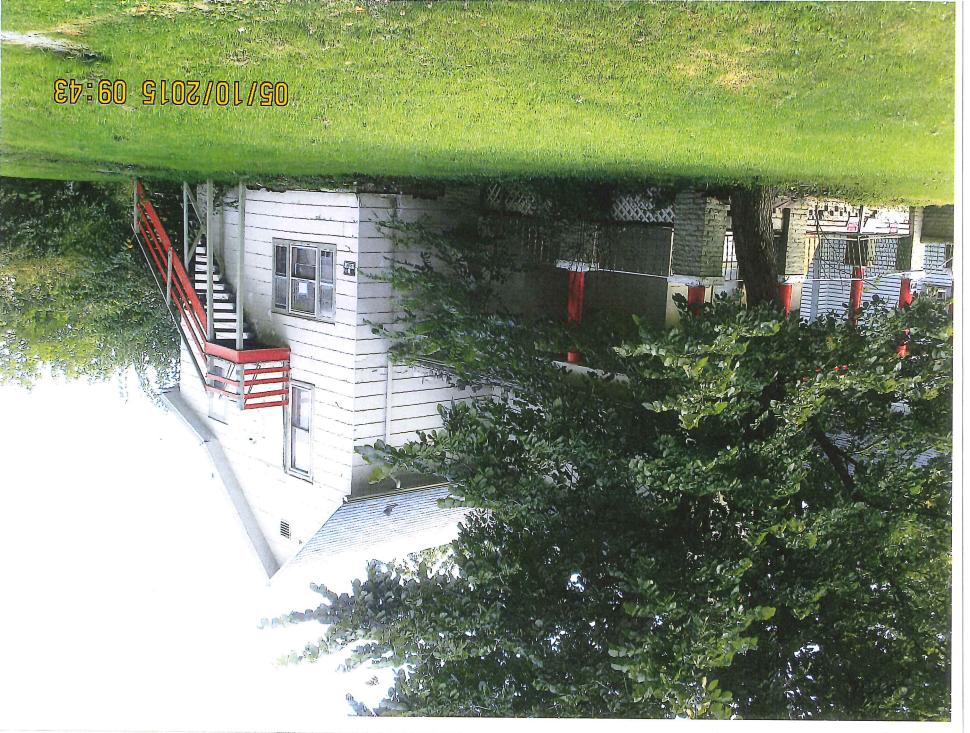

### ABATEMENT OF PUBLIC NUISANCES AT 1238 22<sup>nd</sup> Street

WHEREAS, the property located at 1238 22<sup>nd</sup> Street, Des Moines, Iowa, was inspected by representatives of the City of Des Moines who determined that the main structure in its present condition constitutes not only a menace to health and safety but is also a public nuisance; and

Approximate date of photo 04/04/2012