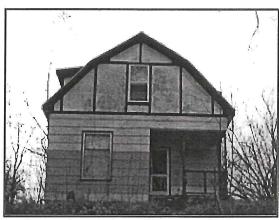

| Residence # 1   |                     |                 |                      |               |                     |
|-----------------|---------------------|-----------------|----------------------|---------------|---------------------|
| OCCUPANCY       | SF/Single<br>Family | RESID TYPE      | SH/1.5 Stories       | BLDG<br>STYLE | ET/Early 20s        |
| YEAR BUILT      | 1900                | # FAMILIES      | 1                    | GRADE         | 4                   |
| GRADE<br>ADJUST | -05                 | CONDITION       | VP/Very Poor         | TSFLA         | 1,026               |
| MAIN LV<br>AREA | 676                 | UPPR LV<br>AREA | 350                  | BSMT AREA     | 313                 |
| OPEN PORCH      | 50                  | FOUNDATION      | B/Brick              | TYP           | MS/Hardboard        |
| ROOF TYPE       | GM/Gambrel          | ROOF<br>MATERL  | A/Asphalt<br>Shingle | HEATING       | A/Gas Forced<br>Air |
| AIR COND        | 0                   | BATHROOMS       | 1                    | BEDROOMS      | 3                   |
| ROOMS           | 6                   |                 |                      |               |                     |