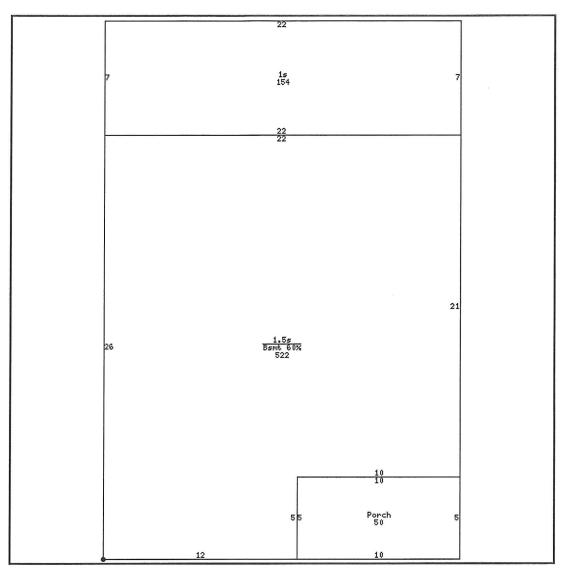

| Residence # 1   |                     |                 |                      |               |                     |
|-----------------|---------------------|-----------------|----------------------|---------------|---------------------|
| OCCUPANCY       | SF/Single<br>Family | RESID TYPE      | SH/1.5 Stories       | BLDG<br>STYLE | ET/Early 20s        |
| YEAR BUILT      | 1900                | # FAMILIES      | 1                    | GRADE         | 4                   |
| GRADE<br>ADJUST | -05                 | CONDITION       | VP/Very Poor         | TSFLA         | 1,026               |
| MAIN LV<br>AREA | 676                 | UPPR LV<br>AREA | 350                  | BSMT AREA     | 313                 |
| OPEN PORCH      | 50                  | FOUNDATION      | B/Brick              | TYP           | MS/Hardboard        |
| ROOF TYPE       | GM/Gambrel          | ROOF<br>MATERL  | A/Asphalt<br>Shingle | HEATING       | A/Gas Forced<br>Air |
| AIR COND        | 0                   | BATHROOMS       | 1                    | BEDROOMS      | 3                   |
| ROOMS           | 6                   |                 |                      |               |                     |