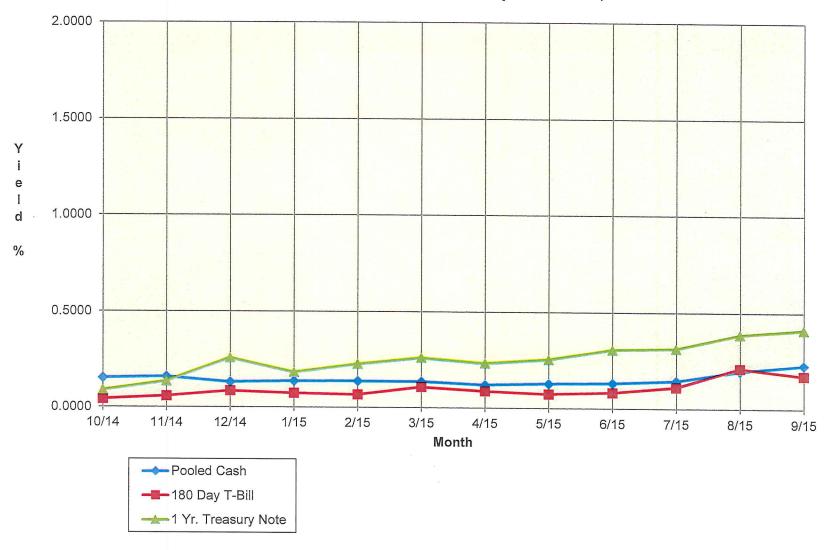

## Return on Investments

The final two pages, 10 and 11, of this report are line graphs showing, respectively, the pooled cash and investments portfolio yield and the non-pooled cash and investments portfolio yield—both for fifteen months, and both compared with two benchmarks.

For the pooled portfolio, with its current average maturity of 164 days, the two benchmarks displayed are the 180-day Treasury bill and the one-year Treasury note. For the non-pooled portfolio, with its current average maturity of 553 days, the two benchmarks displayed are the two-year Treasury note and the three-year Treasury note yields.

Generally, because the City uses a "buy-and-hold" approach to investing, the portfolio yields will lag the market. Thus, in times of rising interest rates the yield on the City's portfolio will probably not go up as fast as the benchmark. Conversely, in times of declining interest rates, the yield on the City's portfolio will probably not go down as fast as the benchmark.