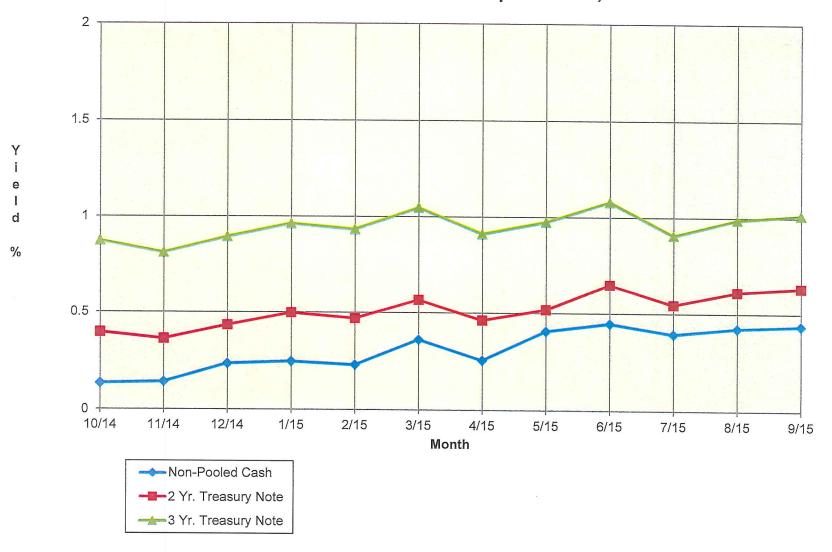

## Return on Investments

The final two pages, 10 and 11, of this report are line graphs showing, respectively, the pooled cash and investments portfolio yield and the non-pooled cash and investments portfolio yield—both for fifteen months, and both compared with two benchmarks.

For the pooled portfolio, with its current average maturity of 164 days, the two benchmarks displayed are the 180-day Treasury bill and the one-year Treasury note. For the non-pooled portfolio, with its current average maturity of 553 days, the two benchmarks displayed are the two-year Treasury note and the three-year Treasury note yields.

Generally, because the City uses a "buy-and-hold" approach to investing, the portfolio yields will lag the market. Thus, in times of rising interest rates the yield on the City's portfolio will probably not go up as fast as the benchmark. Conversely, in times of declining interest rates, the yield on the City's portfolio will probably not go down as fast as the benchmark.