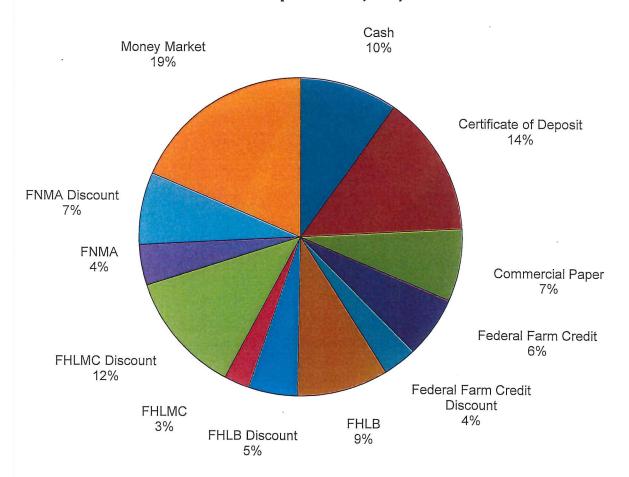

## Safety of Principal

Pages 5 and 6 of the report ("Investment Definitions" and the pie graph of "Combined Portfolio Composition") provide information with which to assess the safety of the City's principal.

As of September 30, 50.07 percent of the \$162.9 million total portfolio was invested in U.S. government agency securities (Federal Home Loan Bank, Federal Home Loan Mortgage Corporation, Federal National Mortgage Association, and Farm Credit Administration), which are backed by the implied or moral obligation of the U.S. Government. 14.3 percent of the portfolio was invested in certificates of deposit issued by lowa banks that have the backing of the State Sinking Fund

## City of Des Moines, Iowa Combined Portfolio Composition - Total \$162,886,105 As of September, 30, 2015