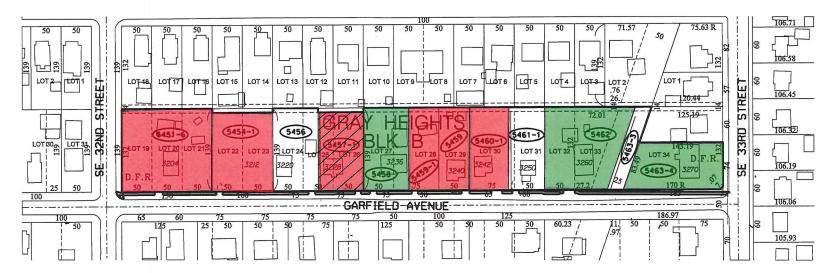

# TABULATION OF PETITION for SIDEWALK GARFIELD AVENUE from E. 32<sup>nd</sup> STREET TO E. 33<sup>rd</sup> STREET

| <u>STREET</u>   | <u>FROM</u>                | <u>TO</u>                  | NUMBER OF<br>ASSESSED<br><u>OWNERS</u> | ASS | MBER OF<br>SESSED<br>WNERS<br><u>AGAINST</u> | PERCENT OF PROPERTY OWNERS FOR AGAINST |                      | VOTES<br>REQUIRED |
|-----------------|----------------------------|----------------------------|----------------------------------------|-----|----------------------------------------------|----------------------------------------|----------------------|-------------------|
| Garfield Avenue | E. 32 <sup>nd</sup> Street | E. 33 <sup>rd</sup> Street | 10                                     | 3   | 5                                            | 30%                                    | 50%                  | 6                 |
|                 |                            |                            |                                        |     |                                              |                                        |                      |                   |
|                 |                            |                            |                                        |     | ARCEL<br>NERSHIP                             |                                        | CENT OF<br>ED AMOUNT | VOTES             |
| STREET          | FROM                       | <u>TO</u>                  | <u>PARCELS</u>                         | FOR | AGAINST                                      | FOR                                    | AGAINST              | REQUIRED          |
| Garfield Avenue | E. 32 <sup>nd</sup> Street | E. 33 <sup>rd</sup> Street | 11                                     | 3   | 6                                            | 33.50%                                 | 50.18%               | 6                 |

## DISTRICT 6

## LEGEND

ASSESSMENT BOUNDARY

\_\_\_\_\_ LOT LINE

OWNERSHIP LINE

XXX-X PARCEL

D.F.R. DOUBLE FRONTAGE REDUCTION

2015–2016 SIDEWALK PROGRAM IMPROVEMENT AREA GARFIELD AVENUE ACTIVITY I.D. 09–2015–001

PAGE 1