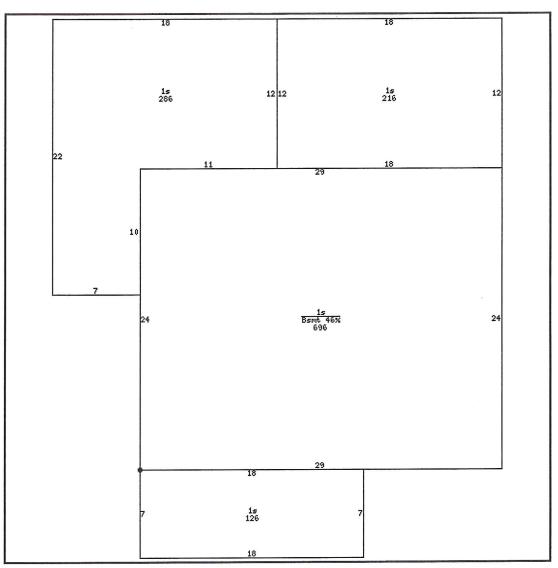

| Land           |        |          |              |            |          |
|----------------|--------|----------|--------------|------------|----------|
| SQUARE<br>FEET | 18,403 | FRONTAGE | 77.0         | DEPTH      | 239.0    |
| ACRES          | 0.422  | SHAPE    | RC/Rectangle | TOPOGRAPHY | N/Normal |

| Residence # 1   |                     |              |                     |            |                      |
|-----------------|---------------------|--------------|---------------------|------------|----------------------|
| OCCUPANCY       | SF/Single<br>Family | 1            | S1/1 Story          | BLDG STYLE | ET/Early 20s         |
| YEAR BUILT      | 1939                | # FAMILIES   |                     | GRADE      | 5                    |
| GRADE<br>ADJUST |                     | CONDITION    | BN/Below<br>Normal  | TSFLA      | 1,324                |
| MAIN LV<br>AREA | 1,324               | BSMT<br>AREA |                     | FOUNDATION | B/Brick              |
| EXT WALL<br>TYP | AS/Asbestos         | ROOF TYPE    | GB/Gable            |            | A/Asphalt<br>Shingle |
| BMT FL<br>EARTH | 50                  | HEATING      | A/Gas Forced<br>Air | AIR COND   | 0                    |
| BATHROOMS       | 1                   | BEDROOMS     | 3                   | ROOMS      | 6                    |