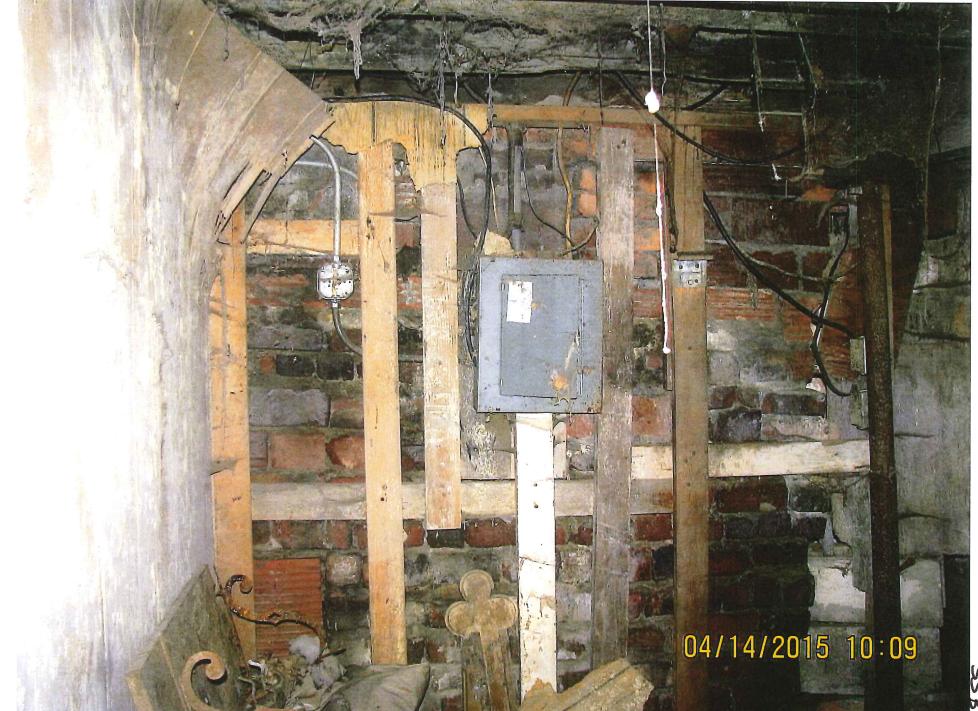

# PUBLIC NUISANCE NOTICE OF INSPECTION NEIGHBORHOOD INSPECTION DIVISION COMMUNITY DEVELOPMENT DEPARTMENT CITY OF DES MOINES, IOWA

DATE OF NOTICE: April 16, 2015

**DATE OF INSPECTION:** 

April 14, 2015

**CASE NUMBER:** 

COD2015-02103

PROPERTY ADDRESS:

600 E WATROUS AVE

**LEGAL DESCRIPTION:** 

LOT 24 PLAT 2 MORNINGSIDE

JACQUELINE L HELM Title Holder 506 PLEASANT VIEW DR DES MOINES IA 50315-7043

An inspection of the referenced property was conducted for its conformance to the Municipal Code of the City of Des Moines. It has been determined from that inspection that the dwelling currently constitutes not only a menace to health and safety, but is also a public nuisance. Accordingly, the dwelling will be placarded as unfit for human habitation pursuant to the Municipal Code of the City of Des Moines and the Code of Iowa.

# Areas that need attention: 600 E WATROUS AVE

| Areas that nee             | ed attention: 600 E WATROUS AVE                     |                  |                |
|----------------------------|-----------------------------------------------------|------------------|----------------|
| Component: Requirement:    | Electrical System<br>Electrical Permit              | Defect:          | In poor repair |
|                            |                                                     | <b>Location:</b> | Main Structure |
| <u>Comments:</u>           |                                                     |                  | *              |
|                            |                                                     |                  |                |
| Component: Requirement:    | Exterior Walls Complaince with Int Residential Code | <u>Defect:</u>   | In poor repair |
| Comments:                  | Complained War Int No. 100. 100.                    | <u>Location:</u> | Main Structure |
| <u>comments.</u>           |                                                     |                  |                |
|                            |                                                     |                  |                |
| Component: Requirement:    | Floor Joists/Beams<br>Building Permit               | <u>Defect:</u>   | Water Damage   |
| Comments:                  |                                                     | <u>Location:</u> | Main Structure |
| <u>comments.</u>           |                                                     |                  |                |
|                            |                                                     |                  |                |
| Component:<br>Requirement: | Foundation Building Permit                          | <u>Defect:</u>   | Deteriorated · |
| Comments:                  |                                                     | <u>Location:</u> | Main Structure |
| <u>commentor</u>           |                                                     |                  | *              |
|                            | ·                                                   |                  |                |
| Component: Requirement:    | Furnace<br>Mechanical Permit                        | <u>Defect:</u>   | Water Damage   |
| Comments:                  | ,                                                   | <u>Location:</u> | Main Structure |
| -                          |                                                     |                  |                |
|                            | 7.1                                                 | Defeat           | Weber Demons   |
| Component:<br>Requirement: | Interior Walls /Ceiling<br>Building Permit          | <u>Defect:</u>   | Water Damage   |
| Comments:                  |                                                     | <u>Location:</u> | Main Structure |
|                            |                                                     | 3                |                |
| Component                  | Mochanical Cyctom                                   | Defect:          | Water Damage   |
| Component:<br>Requirement: | Mechanical System<br>Mechanical Permit              |                  |                |
| Comments:                  |                                                     | <u>Location:</u> | Main Structure |
|                            |                                                     |                  |                |
| Component:                 | Plumbing System                                     | Defect:          | In poor repair |
| Requirement:               | Plumbing System Plumbing Permit                     |                  |                |
| Comments:                  |                                                     | <u>Location:</u> | Main Structure |
|                            |                                                     |                  | *              |
|                            |                                                     |                  |                |