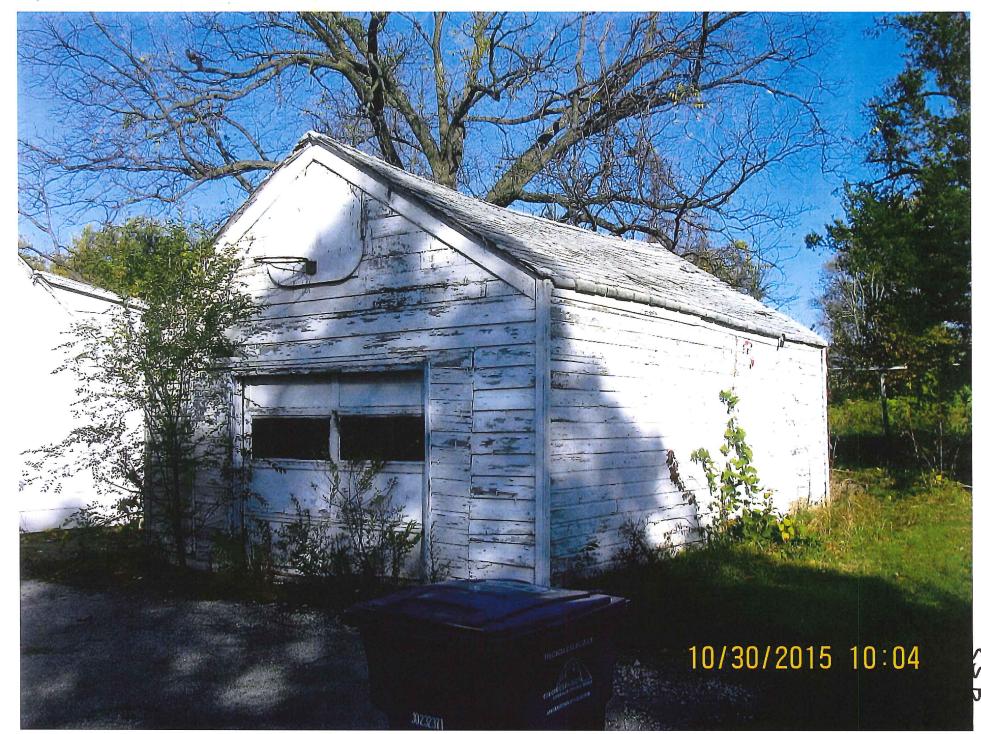

| Detached # 101 |            |                |          |                 |                    |
|----------------|------------|----------------|----------|-----------------|--------------------|
| OCCUPANCY      | GAR/Garage | CONSTR<br>TYPE | FR/Frame | MEASCODE        | D/Dimensions       |
| MEASURE1       | 16         | MEASURE2       | 26       | STORY<br>HEIGHT | 1                  |
| GRADE          | 4          | YEAR<br>BUILT  | 1939     | CONDITION       | BN/Below<br>Normal |

| Component: Requirement:                                     | Roof<br>Building P it                                       | <u>Defect:</u>                     | In noor repair                       |
|-------------------------------------------------------------|-------------------------------------------------------------|------------------------------------|--------------------------------------|
|                                                             | Dallallig 1                                                 | <u>Location:</u>                   | Main Structure                       |
| Comments:                                                   |                                                             |                                    |                                      |
| Component:                                                  | Soffit/Facia/Trim                                           | Defect:                            | In poor repair                       |
| Requirement:                                                | Building Permit                                             | Location:                          | Main Structure                       |
| <u>Comments:</u>                                            |                                                             |                                    |                                      |
| . /                                                         |                                                             | Defeate                            | W.L. Dawn                            |
| Component:<br>Requirement:                                  | Sub Floor<br>Building Permit                                | <u>Defect:</u>                     | Water Damage                         |
| Comments:                                                   |                                                             | <u>Location:</u>                   | Main Structure                       |
|                                                             |                                                             |                                    |                                      |
| Component: Requirement:                                     | Water Heater<br>Plumbing Permit                             | <u>Defect:</u>                     | Water Damage                         |
| Comments:                                                   | * .                                                         | <u>Location:</u>                   | Main Structure                       |
|                                                             | ,                                                           |                                    |                                      |
| Component:                                                  | Windows/Window Frames                                       | Defect:                            | Deteriorated                         |
| Requirement:                                                | Building Permit                                             | Location:                          | Main Structure                       |
| <u>Comments:</u>                                            | ×                                                           |                                    |                                      |
| Component:                                                  | Exterior Walls                                              | Defect:                            | In poor repair                       |
| Requirement: Comments:                                      | Complaince with Int Residential Code                        | Location:                          | Garage                               |
| <u>comments.</u>                                            |                                                             |                                    |                                      |
|                                                             |                                                             |                                    |                                      |
| Component:                                                  | Exterior Doors/Jams                                         | Defect:                            | In poor repair                       |
| Requirement:                                                | Exterior Doors/Jams<br>Complaince with Int Residential Code | <u>Defect:</u><br><u>Location:</u> |                                      |
|                                                             | 0 - 4 - 4 - 4 - 4 - 4 - 4 - 4 - 4 - 4 -                     |                                    |                                      |
| Requirement: Comments:                                      | Complaince with Int Residential Code                        | Location:                          | Garage                               |
| Requirement:                                                | 0 - 4 - 4 - 4 - 4 - 4 - 4 - 4 - 4 - 4 -                     | Location:  Defect:                 | Garage In poor repair                |
| Requirement:  Comments:  Component:                         | Complaince with Int Residential Code  Roof                  | Location:                          | Garage In poor repair                |
| Requirement:  Comments:  Component: Requirement:            | Complaince with Int Residential Code  Roof                  | Location:  Defect:                 | Garage In poor repair                |
| Requirement:  Comments:  Component: Requirement:  Comments: | Roof Building Permit  Shingles Flashing                     | Location:  Defect:                 | Garage In poor repair                |
| Requirement: Comments: Component: Requirement: Comments:    | Roof Building Permit                                        | Location:  Defect: Location:       | In poor repair Garage In poor repair |