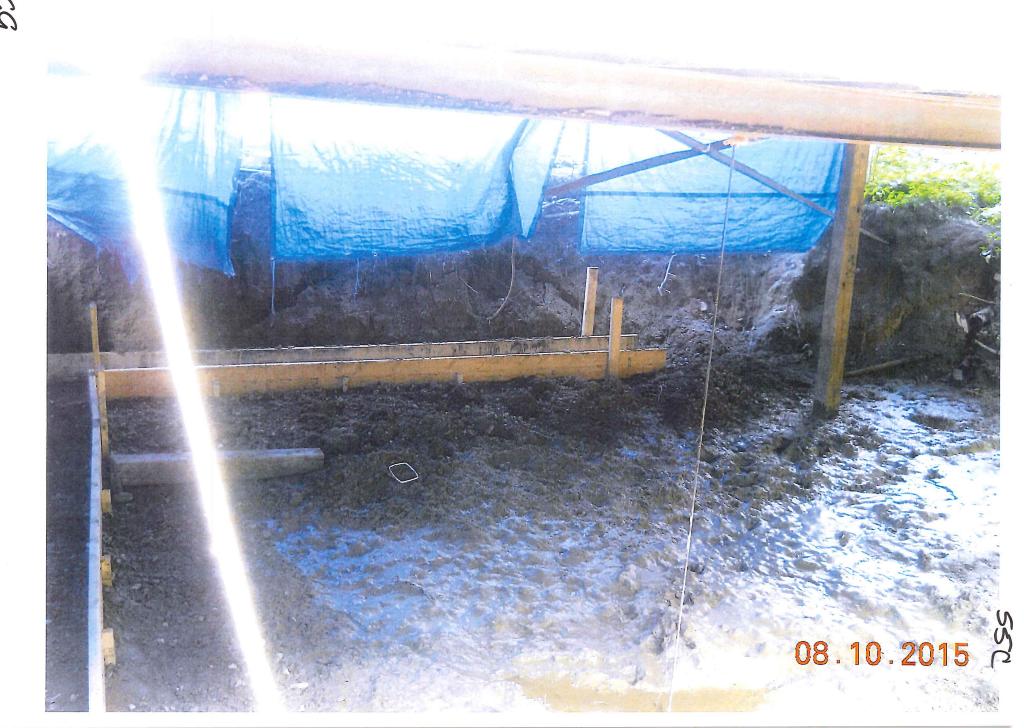

# PUBLIC NUISANCE NOTICE OF INSPECTION NEIGHBORHOOD INSPECTION DIVISION COMMUNITY DEVELOPMENT DEPARTMENT CITY OF DES MOINES, IOWA

**DATE OF NOTICE: September 8, 2015** 

DATE OF INSPECTION:

August 10, 2015

#### Areas that need attention: 909 E 27TH CT

| Areas that ne                     |                                   |                    |                                    |
|-----------------------------------|-----------------------------------|--------------------|------------------------------------|
| Component:                        | Floor Joists/Beams                | Defect:            | Missing Where Required             |
| Requirement:                      | Building Permit                   |                    |                                    |
|                                   |                                   | <b>Location:</b>   | Main Structure                     |
| Comments:                         |                                   |                    |                                    |
|                                   |                                   |                    |                                    |
|                                   |                                   |                    |                                    |
|                                   |                                   |                    |                                    |
| Component:                        | Furnace                           | Defect:            | Missing Required Service           |
| Requirement:                      | Mechanical Permit                 |                    |                                    |
| Commonter                         |                                   | Location:          | Main Structure                     |
| Comments:                         |                                   |                    |                                    |
|                                   |                                   |                    |                                    |
| *                                 |                                   |                    |                                    |
| Component:                        | Foundation                        | Defect:            | Missing                            |
| Requirement:                      | Building Permit                   | Derecti            | riissirig                          |
|                                   | ballaning i crimic                | Location:          | Main Structure                     |
| Comments:                         |                                   |                    | Tam Scractare                      |
|                                   |                                   |                    |                                    |
|                                   |                                   |                    |                                    |
|                                   |                                   |                    |                                    |
| Component:                        | Mechanical System                 | Defect:            | Missing Required Service           |
| Requirement:                      | Mechanical Permit                 |                    |                                    |
| -                                 |                                   | <b>Location:</b>   | Main Structure                     |
| Comments:                         |                                   |                    |                                    |
|                                   |                                   |                    |                                    |
|                                   |                                   |                    |                                    |
| Component:                        | Exterior Stairs                   | Dofosti            | Missing                            |
| Requirement:                      | Building Permit                   | Defect:            | Missing                            |
| <u>rtequirement.</u>              | building Fernic                   | Location           | Main Structure                     |
| Comments:                         |                                   | LOCALIOIII         | Main Structure                     |
|                                   |                                   |                    |                                    |
|                                   |                                   |                    |                                    |
|                                   |                                   |                    |                                    |
| Component:                        | Electrical Service                | Defect:            | In poor repair                     |
| Requirement:                      | Building Permit                   |                    |                                    |
|                                   |                                   | Location:          | Main Structure                     |
| Comments:                         |                                   |                    |                                    |
|                                   |                                   |                    | l                                  |
|                                   |                                   |                    |                                    |
|                                   |                                   |                    |                                    |
| Committee                         |                                   |                    |                                    |
| Component:                        | Exterior Walls                    | Defect:            | In poor repair                     |
| Component: Requirement:           | Exterior Walls<br>Building Permit |                    |                                    |
| Requirement:                      |                                   |                    | In poor repair<br>Main Structure   |
|                                   |                                   |                    |                                    |
| Requirement:                      |                                   |                    |                                    |
| Requirement:                      |                                   |                    |                                    |
| Requirement: Comments:            | Building Permit                   | Location:          | Main Structure                     |
| Requirement: Comments: Component: | Building Permit  Exterior Walls   | Location:          |                                    |
| Requirement: Comments:            | Building Permit                   | Location:  Defect: | Main Structure  Insect Infestation |
| Component: Requirement:           | Building Permit  Exterior Walls   | Location:  Defect: | Main Structure                     |
| Requirement: Comments: Component: | Building Permit  Exterior Walls   | Location:  Defect: | Main Structure  Insect Infestation |