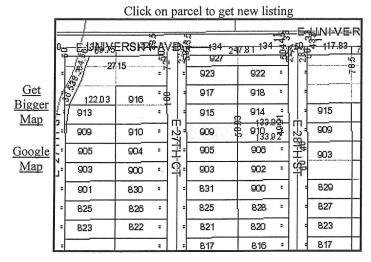

# Polk County Assessor

[ Home ] [ General Query ] [ Legal Query ] [ HomeOwner Query ] [ Book/Page Query ] [ Commercial Query ] [ Res Sales Query ] [ Comm Sales Query ] [ Help ]

| District/Parcel   | GeoParcel                      | Map                      | Nbhd      | Jurisdiction   | Status |
|-------------------|--------------------------------|--------------------------|-----------|----------------|--------|
| 050/01270-000-000 | 7824-01-204-005                | 0617                     | DM16/Z    | DES MOINES     | ACTIVE |
| School District   | Tax Increment Finance District | Bond/Fire/Sewer/Cemetery |           |                |        |
| 1/Des Moines      |                                |                          |           |                |        |
| Street Address    |                                |                          | City Stat | e Zipcode      |        |
| 909 E 27TH CT     |                                |                          | DES MO    | INES IA 50317- | 8203   |

#### **Legal Description**

LOT 5 BLK 4 FARWELL PLACE

| Ownership       | Name               | Recorded   | Book/Page | RevStamps |
|-----------------|--------------------|------------|-----------|-----------|
| Title Holder #1 | CLARK, KIMBERLY    | 2012-09-18 | 14444/676 |           |
| Title Holder #2 | EDDINGER, LARRY JR |            |           |           |

| Land           |       |          |              |            |          |
|----------------|-------|----------|--------------|------------|----------|
| SQUARE<br>FEET | 6,700 | FRONTAGE | 50.0         | DEPTH      | 134.0    |
| ACRES          | 0.154 | SHAPE    | RC/Rectangle | TOPOGRAPHY | N/Normal |