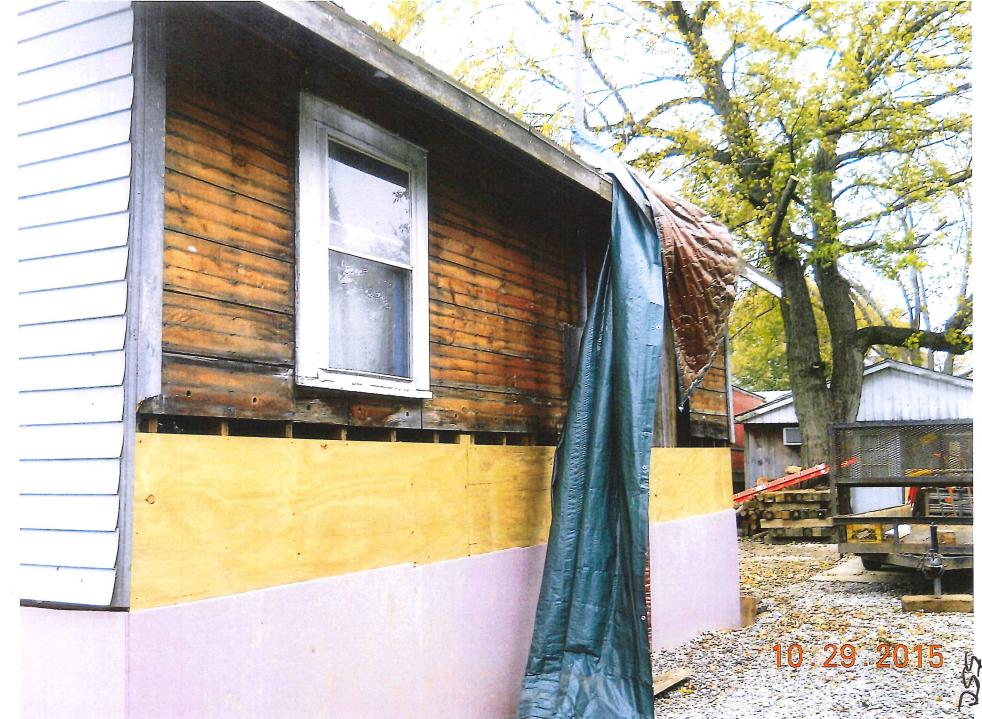

An inspection of the referenced property was conducted for its conformance to the Municipal Code of the City of Des Moines. It has been determined from that inspection that the dwelling currently constitutes not only a menace to health and safety, but is also a public nuisance. Accordingly, the dwelling will be placarded as unfit for human habitation pursuant to the Municipal Code of the City of Des Moines and the Code of Iowa.

Attached is a listing of the violations existing on the date of the inspection and a recommendation as to the remedial action required to correct such violations. The violations noted must be corrected within 30 days from date of notice. Failure to correct these violations will result in a request to the City Council, sitting as the Board of Health, to approve legal action. As a result of this public nuisance action there will be costs incurred by the City. Costs will be billed out when the nuisance has been abated. Failure to pay the costs will result in collection by assessment to the property or personal judgment.

#### Areas that need attention: 909 E 27TH CT

| Areas that ne                     |                                   |                    |                                    |
|-----------------------------------|-----------------------------------|--------------------|------------------------------------|
| Component:                        | Floor Joists/Beams                | Defect:            | Missing Where Required             |
| Requirement:                      | Building Permit                   |                    |                                    |
|                                   |                                   | <b>Location:</b>   | Main Structure                     |
| Comments:                         |                                   |                    |                                    |
|                                   |                                   |                    |                                    |
|                                   |                                   |                    |                                    |
|                                   |                                   |                    |                                    |
| Component:                        | Furnace                           | Defect:            | Missing Required Service           |
| Requirement:                      | Mechanical Permit                 |                    |                                    |
| Commonter                         |                                   | Location:          | Main Structure                     |
| Comments:                         |                                   |                    |                                    |
|                                   |                                   |                    |                                    |
| *                                 |                                   |                    |                                    |
| Component:                        | Foundation                        | Defect:            | Missing                            |
| Requirement:                      | Building Permit                   | Derecti            | riissirig                          |
|                                   | ballaning i crimic                | Location:          | Main Structure                     |
| Comments:                         |                                   |                    | Tam Scractare                      |
|                                   |                                   |                    |                                    |
|                                   |                                   |                    |                                    |
|                                   |                                   |                    |                                    |
| Component:                        | Mechanical System                 | Defect:            | Missing Required Service           |
| Requirement:                      | Mechanical Permit                 |                    |                                    |
| -                                 |                                   | <b>Location:</b>   | Main Structure                     |
| Comments:                         |                                   |                    |                                    |
|                                   |                                   |                    |                                    |
|                                   |                                   |                    |                                    |
| Component:                        | Exterior Stairs                   | Dofosti            | Missing                            |
| Requirement:                      | Building Permit                   | Defect:            | Missing                            |
| <u>rtequirement.</u>              | building Fernic                   | Location           | Main Structure                     |
| Comments:                         |                                   | LOCALIOIII         | Main Structure                     |
|                                   |                                   |                    |                                    |
|                                   |                                   |                    |                                    |
|                                   |                                   |                    |                                    |
| Component:                        | Electrical Service                | Defect:            | In poor repair                     |
| Requirement:                      | Building Permit                   |                    |                                    |
|                                   |                                   | Location:          | Main Structure                     |
| Comments:                         |                                   |                    |                                    |
|                                   |                                   |                    | l                                  |
|                                   |                                   |                    |                                    |
|                                   |                                   |                    |                                    |
| Committee                         |                                   |                    |                                    |
| Component:                        | Exterior Walls                    | Defect:            | In poor repair                     |
| Component: Requirement:           | Exterior Walls<br>Building Permit |                    |                                    |
| Requirement:                      |                                   |                    | In poor repair<br>Main Structure   |
|                                   |                                   |                    |                                    |
| Requirement:                      |                                   |                    |                                    |
| Requirement:                      |                                   |                    |                                    |
| Requirement: Comments:            | Building Permit                   | Location:          | Main Structure                     |
| Requirement: Comments: Component: | Building Permit  Exterior Walls   | Location:          |                                    |
| Requirement: Comments:            | Building Permit                   | Location:  Defect: | Main Structure  Insect Infestation |
| Component: Requirement:           | Building Permit  Exterior Walls   | Location:  Defect: | Main Structure                     |
| Requirement: Comments: Component: | Building Permit  Exterior Walls   | Location:  Defect: | Main Structure  Insect Infestation |

|     | Component:         | Plumbing System                                                                                                                                                          | Defect:          | Missing Required Service             |  |
|-----|--------------------|--------------------------------------------------------------------------------------------------------------------------------------------------------------------------|------------------|--------------------------------------|--|
| v   | Requirement:       | Plumbing Pe 2                                                                                                                                                            | *                | ,                                    |  |
|     |                    |                                                                                                                                                                          | Location:        | Main Structure                       |  |
|     | Comments:          |                                                                                                                                                                          |                  |                                      |  |
|     | Ne7                |                                                                                                                                                                          |                  |                                      |  |
|     |                    |                                                                                                                                                                          |                  |                                      |  |
|     | Component:         | Roof                                                                                                                                                                     | Defect:          | In poor repair                       |  |
|     | Requirement:       | Building Permit                                                                                                                                                          |                  |                                      |  |
|     | 940                |                                                                                                                                                                          | Location:        | Main Structure                       |  |
|     | Comments:          |                                                                                                                                                                          |                  |                                      |  |
|     |                    |                                                                                                                                                                          |                  |                                      |  |
|     |                    |                                                                                                                                                                          |                  |                                      |  |
| Ī   | Component:         | Soffit/Facia/Trim                                                                                                                                                        | Defect:          | In poor repair                       |  |
|     | Requirement:       | Building Permit                                                                                                                                                          |                  |                                      |  |
|     |                    | *                                                                                                                                                                        | Location:        | Main Structure                       |  |
|     | Comments:          |                                                                                                                                                                          |                  |                                      |  |
|     |                    | •                                                                                                                                                                        |                  |                                      |  |
|     |                    |                                                                                                                                                                          |                  |                                      |  |
| ſ   | Component:         | Accessory Buildings                                                                                                                                                      | Defect:          | See Comments                         |  |
| - 1 | Requirement:       |                                                                                                                                                                          |                  |                                      |  |
| - 1 |                    |                                                                                                                                                                          | <u>Location:</u> | Garage                               |  |
|     | Comments:          | The garage in its current condition does not constitute a public nuisance. However, if the primary structure is demolished and no primary structure is immediately built |                  |                                      |  |
|     |                    |                                                                                                                                                                          |                  |                                      |  |
|     |                    | on the property, the garage must be demolished as well because it is an accessory                                                                                        |                  |                                      |  |
| г   | Component:         | use only pursuant to Des Moines Municipa<br>Utilities                                                                                                                    | Defect:          | on 134-343. Missing Required Service |  |
|     | Requirement:       | Complaince with Int Residential Code                                                                                                                                     | Defect.          | Missing Required Service             |  |
|     | - Congain Ciricita | Complained with the Nesidential Code                                                                                                                                     | Location:        | Main Structure                       |  |
|     | Comments:          |                                                                                                                                                                          |                  |                                      |  |
|     |                    |                                                                                                                                                                          |                  | F                                    |  |
| - 1 |                    |                                                                                                                                                                          |                  |                                      |  |