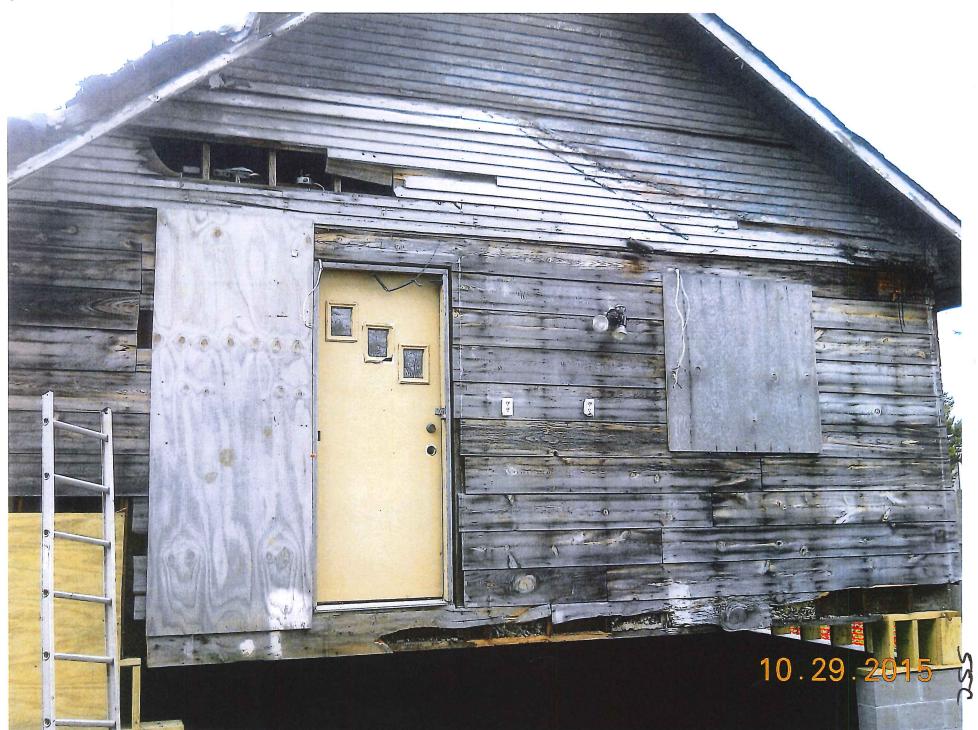

An inspection of the referenced property was conducted for its conformance to the Municipal Code of the City of Des Moines. It has been determined from that inspection that the dwelling currently constitutes not only a menace to health and safety, but is also a public nuisance. Accordingly, the dwelling will be placarded as unfit for human habitation pursuant to the Municipal Code of the City of Des Moines and the Code of Iowa.

Attached is a listing of the violations existing on the date of the inspection and a recommendation as to the remedial action required to correct such violations. The violations noted must be corrected within 30 days from date of notice. Failure to correct these violations will result in a request to the City Council, sitting as the Board of Health, to approve legal action. As a result of this public nuisance action there will be costs incurred by the City. Costs will be billed out when the nuisance has been abated. Failure to pay the costs will result in collection by assessment to the property or personal judgment.

#### Areas that need attention: 909 E 27TH CT

| Areas that ne                     |                                   |                    |                                    |
|-----------------------------------|-----------------------------------|--------------------|------------------------------------|
| Component:                        | Floor Joists/Beams                | Defect:            | Missing Where Required             |
| Requirement:                      | Building Permit                   |                    |                                    |
|                                   |                                   | <b>Location:</b>   | Main Structure                     |
| Comments:                         |                                   |                    |                                    |
|                                   |                                   |                    |                                    |
|                                   |                                   |                    |                                    |
|                                   |                                   |                    |                                    |
| Component:                        | Furnace                           | Defect:            | Missing Required Service           |
| Requirement:                      | Mechanical Permit                 |                    |                                    |
| Commonter                         |                                   | Location:          | Main Structure                     |
| Comments:                         |                                   |                    |                                    |
|                                   |                                   |                    |                                    |
| *                                 |                                   |                    |                                    |
| Component:                        | Foundation                        | Defect:            | Missing                            |
| Requirement:                      | Building Permit                   | Derecti            | riissirig                          |
|                                   | ballaning i crimic                | Location:          | Main Structure                     |
| Comments:                         |                                   |                    | Tam Scractare                      |
|                                   |                                   |                    |                                    |
|                                   |                                   |                    |                                    |
|                                   |                                   |                    |                                    |
| Component:                        | Mechanical System                 | Defect:            | Missing Required Service           |
| Requirement:                      | Mechanical Permit                 |                    |                                    |
| -                                 |                                   | <b>Location:</b>   | Main Structure                     |
| Comments:                         |                                   |                    |                                    |
|                                   |                                   |                    |                                    |
|                                   |                                   |                    |                                    |
| Component:                        | Exterior Stairs                   | Dofosti            | Missing                            |
| Requirement:                      | Building Permit                   | Defect:            | Missing                            |
| <u>rtequirement.</u>              | building Fernic                   | Location           | Main Structure                     |
| Comments:                         |                                   | LOCALIOIII         | Main Structure                     |
|                                   |                                   |                    |                                    |
|                                   |                                   |                    |                                    |
|                                   |                                   |                    |                                    |
| Component:                        | Electrical Service                | Defect:            | In poor repair                     |
| Requirement:                      | Building Permit                   |                    |                                    |
|                                   |                                   | Location:          | Main Structure                     |
| Comments:                         |                                   |                    |                                    |
|                                   |                                   |                    | l                                  |
|                                   |                                   |                    |                                    |
|                                   |                                   |                    |                                    |
| Committee                         |                                   |                    |                                    |
| Component:                        | Exterior Walls                    | Defect:            | In poor repair                     |
| Component: Requirement:           | Exterior Walls<br>Building Permit |                    |                                    |
| Requirement:                      |                                   |                    | In poor repair<br>Main Structure   |
|                                   |                                   |                    |                                    |
| Requirement:                      |                                   |                    |                                    |
| Requirement:                      |                                   |                    |                                    |
| Requirement: Comments:            | Building Permit                   | Location:          | Main Structure                     |
| Requirement: Comments: Component: | Building Permit  Exterior Walls   | Location:          |                                    |
| Requirement: Comments:            | Building Permit                   | Location:  Defect: | Main Structure  Insect Infestation |
| Component: Requirement:           | Building Permit  Exterior Walls   | Location:  Defect: | Main Structure                     |
| Requirement: Comments: Component: | Building Permit  Exterior Walls   | Location:  Defect: | Main Structure  Insect Infestation |

|     | Component:         | Plumbing System                                                                                                                                                          | Defect:          | Missing Required Service             |  |
|-----|--------------------|--------------------------------------------------------------------------------------------------------------------------------------------------------------------------|------------------|--------------------------------------|--|
| v   | Requirement:       | Plumbing Pe 2                                                                                                                                                            | *                | ,                                    |  |
|     |                    |                                                                                                                                                                          | Location:        | Main Structure                       |  |
|     | Comments:          |                                                                                                                                                                          |                  |                                      |  |
|     | Ne7                |                                                                                                                                                                          |                  |                                      |  |
|     |                    |                                                                                                                                                                          |                  |                                      |  |
|     | Component:         | Roof                                                                                                                                                                     | Defect:          | In poor repair                       |  |
|     | Requirement:       | Building Permit                                                                                                                                                          |                  |                                      |  |
|     | 940                |                                                                                                                                                                          | Location:        | Main Structure                       |  |
|     | Comments:          |                                                                                                                                                                          |                  |                                      |  |
|     |                    |                                                                                                                                                                          |                  |                                      |  |
|     |                    |                                                                                                                                                                          |                  |                                      |  |
| Ī   | Component:         | Soffit/Facia/Trim                                                                                                                                                        | Defect:          | In poor repair                       |  |
|     | Requirement:       | Building Permit                                                                                                                                                          |                  |                                      |  |
|     |                    | *                                                                                                                                                                        | Location:        | Main Structure                       |  |
|     | Comments:          |                                                                                                                                                                          |                  |                                      |  |
|     |                    | •                                                                                                                                                                        |                  |                                      |  |
|     |                    |                                                                                                                                                                          |                  |                                      |  |
| ſ   | Component:         | Accessory Buildings                                                                                                                                                      | Defect:          | See Comments                         |  |
| - 1 | Requirement:       |                                                                                                                                                                          |                  |                                      |  |
| - 1 |                    |                                                                                                                                                                          | <u>Location:</u> | Garage                               |  |
|     | Comments:          | The garage in its current condition does not constitute a public nuisance. However, if the primary structure is demolished and no primary structure is immediately built |                  |                                      |  |
|     |                    |                                                                                                                                                                          |                  |                                      |  |
|     |                    | on the property, the garage must be demolished as well because it is an accessory                                                                                        |                  |                                      |  |
| г   | Component:         | use only pursuant to Des Moines Municipa<br>Utilities                                                                                                                    | Defect:          | on 134-343. Missing Required Service |  |
|     | Requirement:       | Complaince with Int Residential Code                                                                                                                                     | Defect.          | Missing Required Service             |  |
|     | - Congain Ciricita | Complained with the Nesidential Code                                                                                                                                     | Location:        | Main Structure                       |  |
|     | Comments:          |                                                                                                                                                                          |                  |                                      |  |
|     |                    |                                                                                                                                                                          |                  | F                                    |  |
| - 1 |                    |                                                                                                                                                                          |                  |                                      |  |