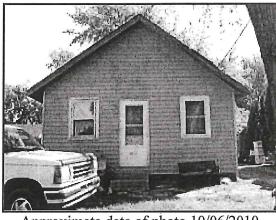

Approximate date of photo 10/06/2010

| Residence # 1   |                     |              |                    |                |                      |  |
|-----------------|---------------------|--------------|--------------------|----------------|----------------------|--|
| Tesiuence # 1   |                     |              |                    |                |                      |  |
| OCCUPANCY       | SF/Single<br>Family |              | S1/1 Story         | BLDG STYLE     | BG/Bungalow          |  |
| YEAR BUILT      | 1920                | # FAMILIES   |                    | GRADE          | 5                    |  |
| GRADE<br>ADJUST | +05                 | CONDITION    | BN/Below<br>Normal | TSFLA          | 726                  |  |
| MAIN LV<br>AREA | 726                 | BSMT<br>AREA | 102                | FOUNDATION     | B/Brick              |  |
| EXT WALL<br>TYP | VN/Vinyl<br>Siding  | ROOF TYPE    | GB/Gable           | ROOF<br>MATERL | A/Asphalt<br>Shingle |  |
| HEATING         | A/Gas Forced<br>Air | AIR COND     | 0                  | BATHROOMS      | 1                    |  |
| BEDROOMS        | 2                   | ROOMS        | 4                  |                |                      |  |