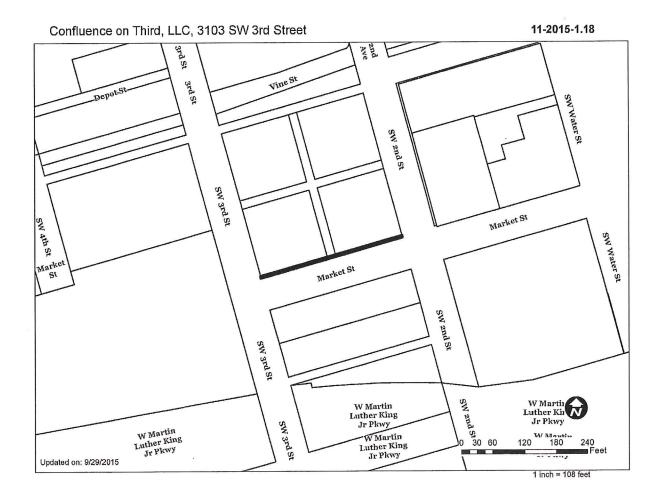

**APPROVAL** of the requested vacation of three (3) feet of the north side of Market Street adjoining property in the vicinity of 123 Southwest 3<sup>rd</sup> Street, to allow for proposed encroachment of building footings, entrance stoops, and balconies for a multiple-family dwelling. (11-2015-1.18)

#### I. GENERAL INFORMATION

1. Purpose of Request: The applicant is proposing a 4-story multiple-family residential building with a level of below grade parking. The site encompasses an entire city block. It is bound by Vine Street to the north, SW 2<sup>nd</sup> Street to the east, Market Street to the south and SW 3<sup>rd</sup> Street to the west.

The Confluence on Third site plan and building elevations were approved by the Plan and Zoning Commission on September 17, 2015. Since that time it was identified that the building's footing, entrance stoops and balconies on the south façade would extend into the Market Street right-of-way. The Market Street right-of-way is large enough to accommodate a standard 12-foot wide sidewalk with street trees and the portion of the proposed stoops that would extend past the property line. The balconies and footings would have no impact on the usability of the Market Street right-of-way. Most of the stoop and balcony structures would be located on private property.