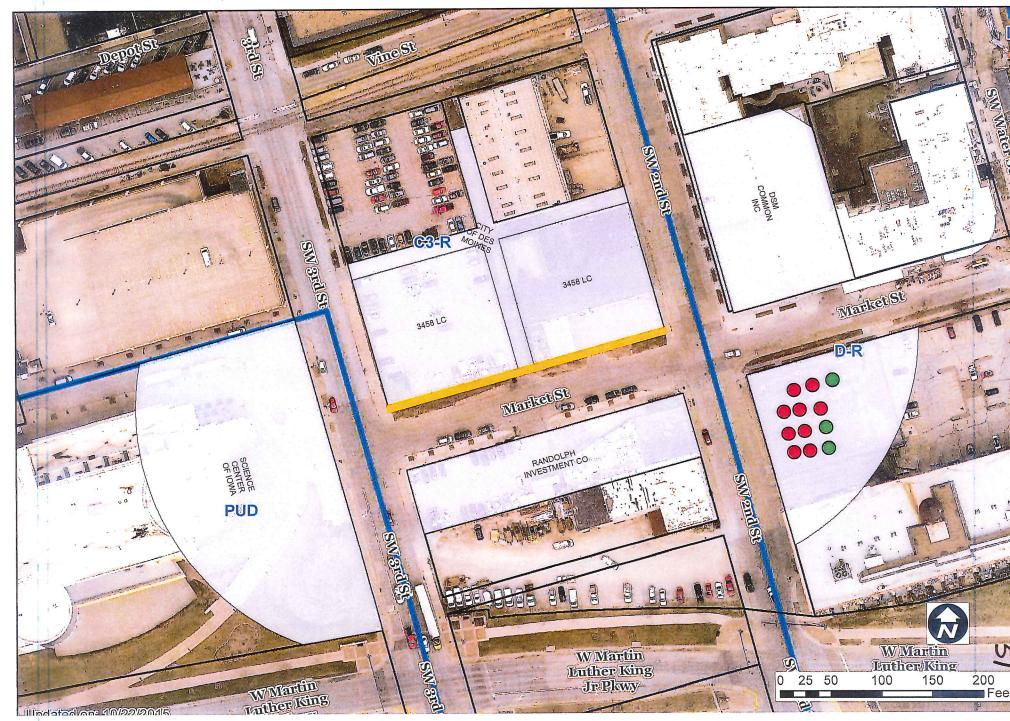

#### I. GENERAL INFORMATION

1. Purpose of Request: The applicant is proposing a 4-story multiple-family residential building with a level of below grade parking. The site encompasses an entire city block. It is bound by Vine Street to the north, SW 2<sup>nd</sup> Street to the east, Market Street to the south and SW 3<sup>rd</sup> Street to the west.

The Confluence on Third site plan and building elevations were approved by the Plan and Zoning Commission on September 17, 2015. Since that time it was identified that the building's footing, entrance stoops and balconies on the south façade would extend into the Market Street right-of-way. The Market Street right-of-way is large enough to accommodate a standard 12-foot wide sidewalk with street trees and the portion of the proposed stoops that would extend past the property line. The balconies and footings would have no impact on the usability of the Market Street right-of-way. Most of the stoop and balcony structures would be located on private property.

- 2. Size of Site: 80,133 square feet or 1.84 acres.
- **3. Existing Zoning (site):** "C-3R" Central Business Mixed Residential District, "D-O" Downtown Overlay District, "GGP" Gambling Games Prohibition Overlay District and "FSO" Freestanding Sign Overlay.
- 4. Existing Land Use (site): Surface parking lot and warehousing.
- 5. Adjacent Land Use and Zoning:

**North** – "C-3R"; Use is a multiple-family residential structure.

South - "C-3R"; Uses are a tavern and surface parking lot.

East - "D-R"; Uses are two hotels and a parking garage.

West – "C-3R" & Science Center of Iowa "PUD"; Uses are the Science Center of Iowa and a parking garage.