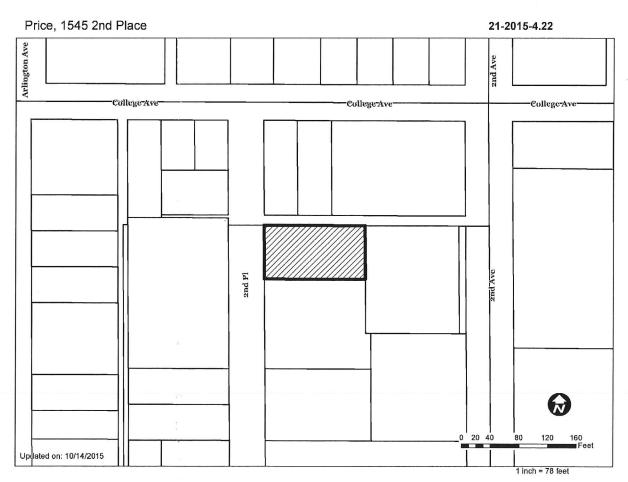

## I. GENERAL INFORMATION

- 1. Purpose of Request: The applicant is seeking to rezone property to the north of an existing electrical contracting business. The proposed rezoning will allow the applicant to locate a parking expansion for the contracting business on the subject site.
- **2. Size of Site:** 75 feet by 140 feet (10,500 square feet).
- **3. Existing Zoning (site):** "R1-60" One Family, Low-Density Residential, "GGP" Gambling Games Prohibition District and "FSO" Freestanding Signs Overlay District.
- 4. Existing Land Use (site): Undeveloped land.
- **5. General Neighborhood/Area Land Uses:** The subject property is located west of the 2<sup>nd</sup> Avenue corridor and south of College Avenue. An existing electrical contracting business adjoins the subject property to the south and is zoned Limited "M-1". The surrounding properties contain a mix of residential and commercial uses.

# 6. Adjacent Land Use and Zoning:

**North** – "R1-60", Uses include alley right-of-way, residential and retail (Oriental Gifts) uses.

South - Limited "M-1", Use is light industrial (Commonwealth Electric Company).

East – "M-1", Use is retail (Doherty's Flowers).

West - "R1-60"; Uses include 2<sup>nd</sup> Place right-of-way and single-family residential.

7. Applicable Recognized Neighborhood(s): The subject property is located within the River Bend Neighborhood. This neighborhood association was notified of the public hearing by mailing of the Preliminary Agenda on October 20, 2015. Additionally, separate notifications of the hearing for this specific item were mailed on October 16, 2015 (20 days prior to the initial public hearing) and October 26, 2015 (10 days prior to the initial public hearing) to the River Bend Neighborhood Association and to the