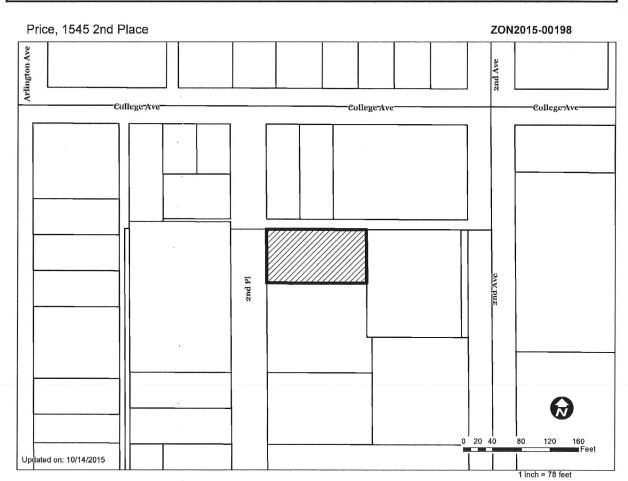

## I. GENERAL INFORMATION

- 1. Purpose of Request: The applicant is seeking to rezone property to the north of an existing electrical contracting business. The proposed rezoning will allow the applicant to locate a parking expansion for the contracting business on the subject site.
- **2. Size of Site:** 75 feet by 140 feet (10,500 square feet).
- **3. Existing Zoning (site):** "R1-60" One Family, Low-Density Residential, "GGP" Gambling Games Prohibition District and "FSO" Freestanding Signs Overlay District.
- 4. Existing Land Use (site): Undeveloped land.
- **5. General Neighborhood/Area Land Uses:** The subject property is located west of the 2<sup>nd</sup> Avenue corridor and south of College Avenue. An existing electrical contracting business adjoins the subject property to the south and is zoned Limited "M-1". The surrounding properties contain a mix of residential and commercial uses.

# 6. Adjacent Land Use and Zoning:

**North** – "R1-60", Uses include alley right-of-way, residential and retail (Oriental Gifts) uses.

South - Limited "M-1", Use is light industrial (Commonwealth Electric Company).

East – "M-1", Use is retail (Doherty's Flowers).

West - "R1-60"; Uses include 2<sup>nd</sup> Place right-of-way and single-family residential.

7. Applicable Recognized Neighborhood(s): The subject property is located within the River Bend Neighborhood. This neighborhood association was notified of the public hearing by mailing of the Preliminary Agenda on October 20, 2015. Additionally, separate notifications of the hearing for this specific item were mailed on October 16, 2015 (20 days prior to the initial public hearing) and October 26, 2015 (10 days prior to the initial public hearing) to the River Bend Neighborhood Association and to the