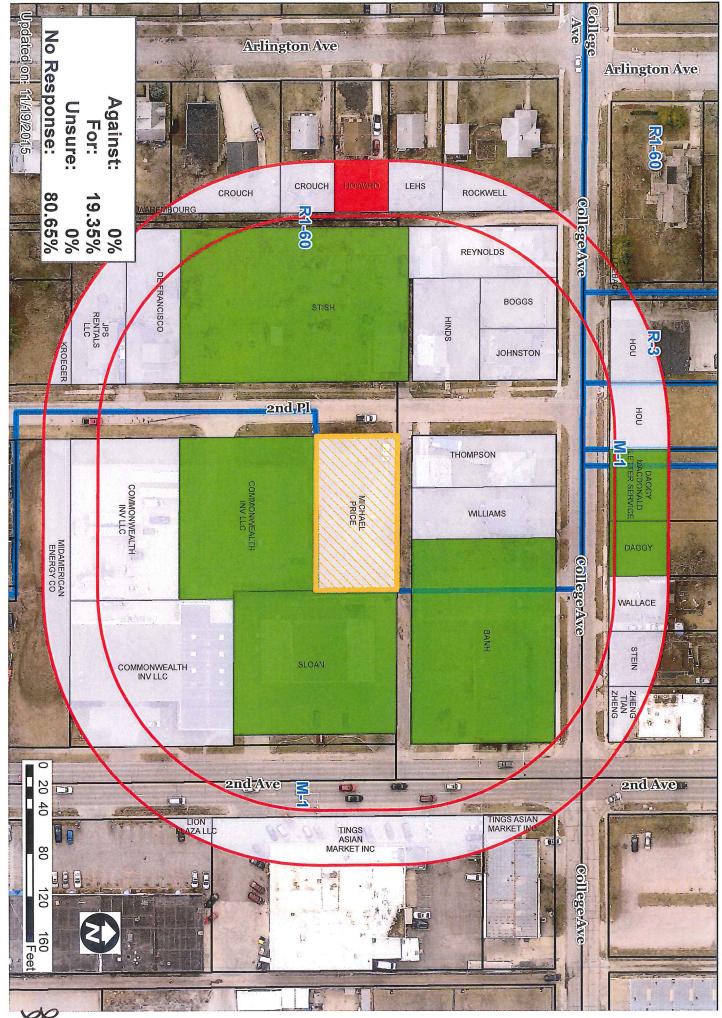

## I. GENERAL INFORMATION

- 1. Purpose of Request: The applicant is seeking to rezone property to the north of an existing electrical contracting business. The proposed rezoning will allow the applicant to locate a parking expansion for the contracting business on the subject site.
- **2. Size of Site:** 75 feet by 140 feet (10,500 square feet).
- **3. Existing Zoning (site):** "R1-60" One Family, Low-Density Residential, "GGP" Gambling Games Prohibition District and "FSO" Freestanding Signs Overlay District.
- 4. Existing Land Use (site): Undeveloped land.
- **5. General Neighborhood/Area Land Uses:** The subject property is located west of the 2<sup>nd</sup> Avenue corridor and south of College Avenue. An existing electrical contracting business adjoins the subject property to the south and is zoned Limited "M-1". The surrounding properties contain a mix of residential and commercial uses.

# 6. Adjacent Land Use and Zoning:

**North** – "R1-60", Uses include alley right-of-way, residential and retail (Oriental Gifts) uses.

South - Limited "M-1", Use is light industrial (Commonwealth Electric Company).

East – "M-1", Use is retail (Doherty's Flowers).

West - "R1-60"; Uses include 2<sup>nd</sup> Place right-of-way and single-family residential.

7. Applicable Recognized Neighborhood(s): The subject property is located within the River Bend Neighborhood. This neighborhood association was notified of the public hearing by mailing of the Preliminary Agenda on October 20, 2015. Additionally, separate notifications of the hearing for this specific item were mailed on October 16, 2015 (20 days prior to the initial public hearing) and October 26, 2015 (10 days prior to the initial public hearing) to the River Bend Neighborhood Association and to the

The proposed rezoning will allow the applicant to construct a parking expansion for the contracting business use to the south of the subject property. The contracting business use has existed for more than 35 years. In that time no complaint with regard to the use or activity has been brought to the attention of the City. This is one of the few areas in the City where industrial abuts residential. The applicant's proposal in combination with a street and alley will serve as an adequate protection between the residential and industrial use so long as a 6-foot tall fence is provided along the north and east of the property and adequate buffering is provided and maintained.