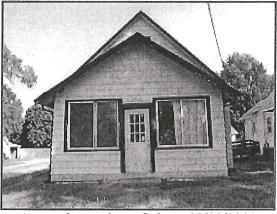

Approximate date of photo 09/18/2013

Tax Information Pay Taxes

| Zoning          | Des                                                                                                                       | cription            |                   | SF                                        | Assesso        | or Zoning   |                                |  |                      |  |  |
|-----------------|---------------------------------------------------------------------------------------------------------------------------|---------------------|-------------------|-------------------------------------------|----------------|-------------|--------------------------------|--|----------------------|--|--|
| R1-60           | One                                                                                                                       | Family, Low De      | ensity Residentia | l District                                |                | Residential |                                |  |                      |  |  |
| Source: Cit     | Source: City of Des Moines Community Development Published: 2012-03-20 Contact: Planning and<br>Urban Design 515 283-4182 |                     |                   |                                           |                |             |                                |  |                      |  |  |
| Land            |                                                                                                                           |                     |                   |                                           |                |             |                                |  |                      |  |  |
| SQUARE<br>FEET  |                                                                                                                           |                     |                   |                                           |                |             |                                |  |                      |  |  |
| ACRES           |                                                                                                                           | 0.118               | SHAPE             | RC/Rectangle                              | TOPOGI         | RAPHY       | N/Normal                       |  |                      |  |  |
| Residence #     | ŧ 1                                                                                                                       |                     |                   |                                           |                |             |                                |  |                      |  |  |
| OCCUPAN         | CY                                                                                                                        | SF/Single<br>Family | RESID TYPE        | UA/1 Story<br>with<br>Unfinished<br>Attic | BLDG STYLE     |             | BG/Bungalow                    |  |                      |  |  |
| YEAR BUI        | LT                                                                                                                        | 1920                | <b># FAMILIES</b> | 1                                         | GRADE          | GRADE       |                                |  |                      |  |  |
| GRADE<br>ADJUST |                                                                                                                           | -05                 | CONDITION         | VP/Very Poor                              | TSFLA          |             | 1,040                          |  |                      |  |  |
| MAIN LV<br>AREA |                                                                                                                           | 1,040               | ATTIC<br>UNFIN    | 364                                       | BSMT A         | REA         | 1,040                          |  |                      |  |  |
| OPEN POR        | СН                                                                                                                        |                     | ENCL<br>PORCH     | 140                                       | FOUNDATION     |             | M/Masonry                      |  |                      |  |  |
| EXT WALI<br>TYP | Ĺ                                                                                                                         | MT/Metal<br>Siding  | ROOF TYPE         | GB/Gable                                  | ROOF<br>MATERL |             | ACCESSION AND A REAL ACCESSION |  | A/Asphalt<br>Shingle |  |  |
| HEATING         |                                                                                                                           | A/Gas Forced<br>Air | AIR COND          | 100                                       | BATHROOMS      |             | 1                              |  |                      |  |  |
| BEDROOM         | IS                                                                                                                        | 2                   | ROOMS             | 5                                         |                |             |                                |  |                      |  |  |