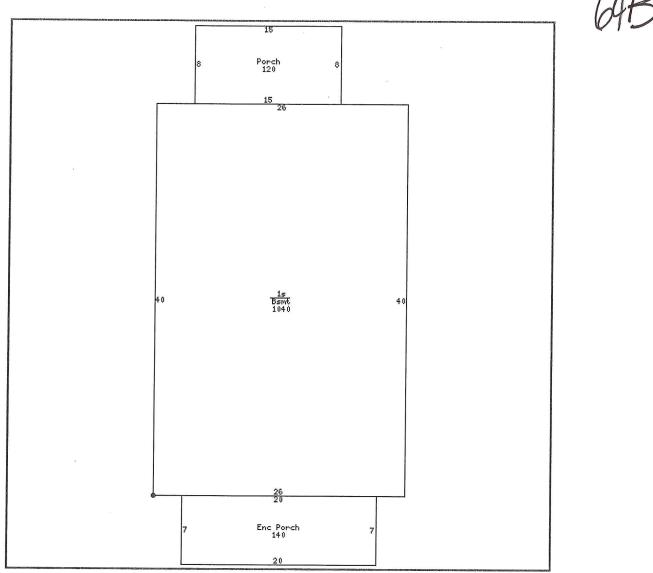

Tax Information Pay Taxes

| Zoning          | Des                                                                                                                       | cription            |                   | SF                                        | Assesso        | or Zoning   |                                |  |                      |  |  |
|-----------------|---------------------------------------------------------------------------------------------------------------------------|---------------------|-------------------|-------------------------------------------|----------------|-------------|--------------------------------|--|----------------------|--|--|
| R1-60           | One                                                                                                                       | Family, Low De      | ensity Residentia | l District                                |                | Residential |                                |  |                      |  |  |
| Source: Cit     | Source: City of Des Moines Community Development Published: 2012-03-20 Contact: Planning and<br>Urban Design 515 283-4182 |                     |                   |                                           |                |             |                                |  |                      |  |  |
| Land            |                                                                                                                           |                     |                   |                                           |                |             |                                |  |                      |  |  |
| SQUARE<br>FEET  |                                                                                                                           |                     |                   |                                           |                |             |                                |  |                      |  |  |
| ACRES           |                                                                                                                           | 0.118               | SHAPE             | RC/Rectangle                              | TOPOGI         | RAPHY       | N/Normal                       |  |                      |  |  |
| Residence #     | ŧ 1                                                                                                                       |                     |                   |                                           |                |             |                                |  |                      |  |  |
| OCCUPAN         | CY                                                                                                                        | SF/Single<br>Family | RESID TYPE        | UA/1 Story<br>with<br>Unfinished<br>Attic | BLDG STYLE     |             | BG/Bungalow                    |  |                      |  |  |
| YEAR BUI        | LT                                                                                                                        | 1920                | <b># FAMILIES</b> | 1                                         | GRADE          | GRADE       |                                |  |                      |  |  |
| GRADE<br>ADJUST |                                                                                                                           | -05                 | CONDITION         | VP/Very Poor                              | TSFLA          |             | 1,040                          |  |                      |  |  |
| MAIN LV<br>AREA |                                                                                                                           | 1,040               | ATTIC<br>UNFIN    | 364                                       | BSMT A         | REA         | 1,040                          |  |                      |  |  |
| OPEN POR        | СН                                                                                                                        |                     | ENCL<br>PORCH     | 140                                       | FOUNDATION     |             | M/Masonry                      |  |                      |  |  |
| EXT WALI<br>TYP | Ĺ                                                                                                                         | MT/Metal<br>Siding  | ROOF TYPE         | GB/Gable                                  | ROOF<br>MATERL |             | ACCESSION AND A REAL ACCESSION |  | A/Asphalt<br>Shingle |  |  |
| HEATING         |                                                                                                                           | A/Gas Forced<br>Air | AIR COND          | 100                                       | BATHROOMS      |             | 1                              |  |                      |  |  |
| BEDROOM         | IS                                                                                                                        | 2                   | ROOMS             | 5                                         |                |             |                                |  |                      |  |  |

| Detached # 101 |            |                |          |                 |              |  |  |  |  |  |
|----------------|------------|----------------|----------|-----------------|--------------|--|--|--|--|--|
| OCCUPANCY      | GAR/Garage | CONSTR<br>TYPE | FR/Frame | MEASCODE        | D/Dimensions |  |  |  |  |  |
| MEASURE1       | 16         | MEASURE2       | 22       | STORY<br>HEIGHT | 1            |  |  |  |  |  |
| GRADE          | 5          | YEAR<br>BUILT  | 1979     | CONDITION       | NM/Normal    |  |  |  |  |  |