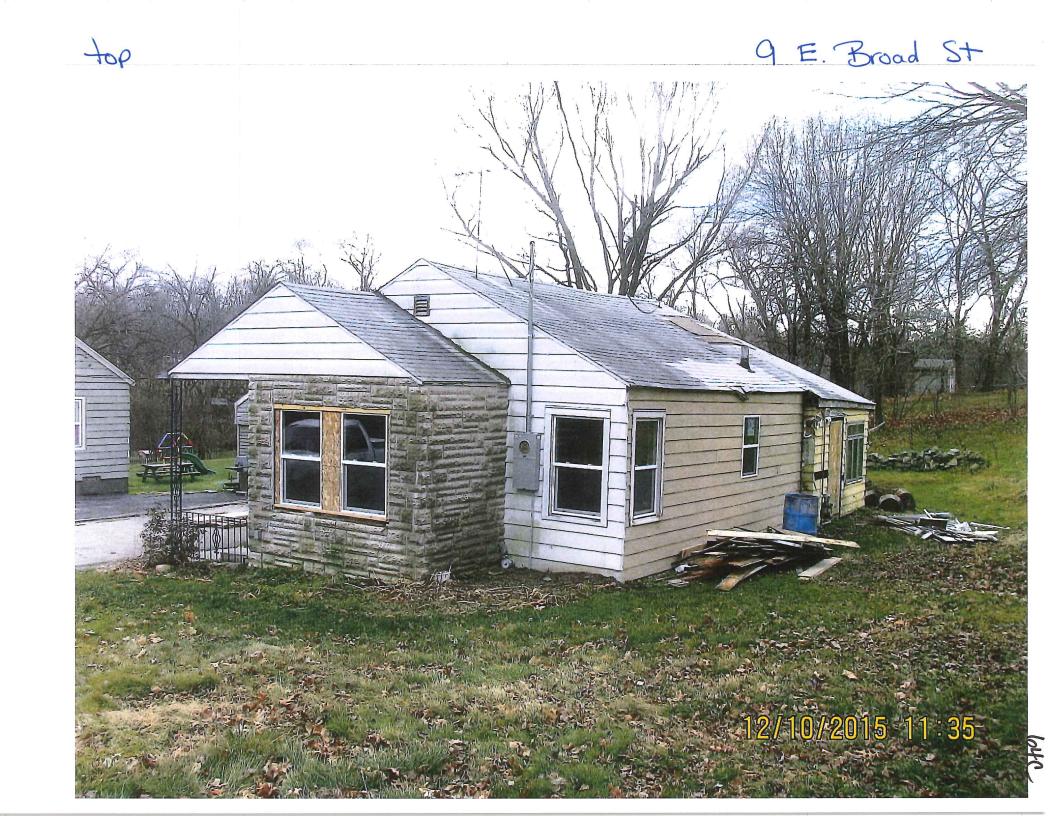

### ABATEMENT OF PUBLIC NUISANCES AT 9 E BROAD STREET

WHEREAS, the property located at 9 E Broad Street, Des Moines, Iowa, was inspected by representatives of the City of Des Moines who determined that the main structure, garage structure and accessory structures in their present condition constitutes not only a menace to health and safety but are also public nuisances; and

WHEREAS, the Titleholder, Gary Oeth, was notified more than thirty days ago to repair or demolish the main structure, garage structure and accessory structures and as of this date has failed to abate the nuisances.

## Areas that need attention: 9 E BROAD ST

|                                                                                    | Electrical System                                                                                                                                   | Defect:                                                 | Fire damaged                                                                   |
|------------------------------------------------------------------------------------|-----------------------------------------------------------------------------------------------------------------------------------------------------|---------------------------------------------------------|--------------------------------------------------------------------------------|
| <u>Component:</u><br><u>Requirement:</u>                                           | Electrical Permit                                                                                                                                   | Deresa                                                  |                                                                                |
|                                                                                    |                                                                                                                                                     | Location:                                               | Throughout                                                                     |
| <u>Comments:</u>                                                                   | · · · ·                                                                                                                                             |                                                         |                                                                                |
|                                                                                    |                                                                                                                                                     |                                                         |                                                                                |
|                                                                                    |                                                                                                                                                     |                                                         |                                                                                |
| Component:                                                                         | Exterior Walls                                                                                                                                      | Defect:                                                 | Fire damaged                                                                   |
| Requirement:                                                                       | Building Permit                                                                                                                                     |                                                         |                                                                                |
| 5                                                                                  | -                                                                                                                                                   | Location:                                               | Throughout                                                                     |
| Comments:                                                                          | ÷                                                                                                                                                   |                                                         |                                                                                |
|                                                                                    |                                                                                                                                                     |                                                         |                                                                                |
|                                                                                    |                                                                                                                                                     |                                                         |                                                                                |
| Component:                                                                         | Flooring                                                                                                                                            | Defect:                                                 | Water Damage                                                                   |
| <u>Requirement:</u>                                                                | Complaince with Int Residential Code                                                                                                                | · ·                                                     | ·. ``                                                                          |
|                                                                                    |                                                                                                                                                     | Location:                                               | Throughout                                                                     |
| Comments:                                                                          |                                                                                                                                                     |                                                         |                                                                                |
|                                                                                    |                                                                                                                                                     |                                                         |                                                                                |
|                                                                                    |                                                                                                                                                     |                                                         |                                                                                |
| Component:                                                                         | Interior Walls /Ceiling                                                                                                                             | Defect:                                                 | Fire damaged                                                                   |
| <u>Requirement:</u>                                                                | Building Permit                                                                                                                                     | Location                                                | Throughout                                                                     |
| Comments:                                                                          |                                                                                                                                                     | LUCALION                                                | moughout                                                                       |
| commentor                                                                          |                                                                                                                                                     |                                                         |                                                                                |
|                                                                                    |                                                                                                                                                     |                                                         |                                                                                |
| Component:                                                                         | Plumbing System                                                                                                                                     | Defect:                                                 | Fire damaged                                                                   |
| <u>Requirement:</u>                                                                | Plumbing System<br>Plumbing Permit                                                                                                                  | Delecti                                                 | The damaged                                                                    |
|                                                                                    | r annon g r en ne                                                                                                                                   |                                                         |                                                                                |
|                                                                                    |                                                                                                                                                     | Location:                                               | Throughout                                                                     |
| Comments:                                                                          |                                                                                                                                                     | Location:                                               | Ihroughout                                                                     |
| Comments:                                                                          | •                                                                                                                                                   | Location:                                               | Ihroughout                                                                     |
| <u>Comments:</u>                                                                   | •<br>, •                                                                                                                                            | Location:                                               | I hroughout                                                                    |
| <u>Comments:</u><br><u>Component:</u>                                              | Roof                                                                                                                                                | Location:<br>Defect:                                    | I hroughout<br>Holes or major defect                                           |
| a                                                                                  | Roof<br>Building Permit                                                                                                                             | Defect:                                                 | Holes or major defect                                                          |
| <u>Component:</u><br><u>Requirement:</u>                                           |                                                                                                                                                     | Defect:                                                 |                                                                                |
| Component:                                                                         |                                                                                                                                                     | Defect:                                                 | Holes or major defect                                                          |
| <u>Component:</u><br><u>Requirement:</u>                                           |                                                                                                                                                     | Defect:                                                 | Holes or major defect                                                          |
| <u>Component:</u><br><u>Requirement:</u><br><u>Comments:</u>                       | Building Permit                                                                                                                                     | <u>Defect:</u><br>Location:                             | Holes or major defect<br>Throughout                                            |
| Component:<br>Requirement:<br>Comments:<br>Component:                              | Building Permit<br>Shingles Flashing                                                                                                                | Defect:                                                 | Holes or major defect                                                          |
| <u>Component:</u><br><u>Requirement:</u><br><u>Comments:</u>                       | Building Permit<br>Shingles Flashing<br>Compliance with International Building                                                                      | Defect:<br>Location:<br>Defect:                         | Holes or major defect<br>Throughout<br>Missing                                 |
| Component:<br>Requirement:<br>Comments:<br>Component:<br>Requirement:              | Building Permit<br>Shingles Flashing                                                                                                                | Defect:<br>Location:<br>Defect:                         | Holes or major defect<br>Throughout                                            |
| Component:<br>Requirement:<br>Comments:<br>Component:                              | Building Permit<br>Shingles Flashing<br>Compliance with International Building                                                                      | Defect:<br>Location:<br>Defect:                         | Holes or major defect<br>Throughout<br>Missing                                 |
| Component:<br>Requirement:<br>Comments:<br>Component:<br>Requirement:              | Building Permit<br>Shingles Flashing<br>Compliance with International Building                                                                      | Defect:<br>Location:<br>Defect:                         | Holes or major defect<br>Throughout<br>Missing                                 |
| Component:<br>Requirement:<br>Comments:<br>Component:<br>Requirement:<br>Comments: | Building Permit<br>Shingles Flashing<br>Compliance with International Building<br>Code                                                              | Defect:<br>Location:<br>Defect:<br>Location:            | Holes or major defect<br>Throughout<br>Missing<br>Throughout                   |
| Component:<br>Requirement:<br>Comments:<br>Component:<br>Requirement:<br>Comments: | Building Permit<br>Shingles Flashing<br>Compliance with International Building<br>Code<br>Smoke Detectors                                           | Defect:<br>Location:<br>Defect:                         | Holes or major defect<br>Throughout<br>Missing                                 |
| Component:<br>Requirement:<br>Comments:<br>Component:<br>Requirement:<br>Comments: | Building Permit<br>Shingles Flashing<br>Compliance with International Building<br>Code<br>Smoke Detectors<br>Compliance with International Building | Defect:<br>Location:<br>Defect:<br>Location:<br>Defect: | Holes or major defect<br>Throughout<br>Missing<br>Throughout<br>In poor repair |
| Component:<br>Requirement:<br>Comments:<br>Component:<br>Requirement:<br>Comments: | Building Permit<br>Shingles Flashing<br>Compliance with International Building<br>Code<br>Smoke Detectors                                           | Defect:<br>Location:<br>Defect:<br>Location:<br>Defect: | Holes or major defect<br>Throughout<br>Missing<br>Throughout                   |
| Component:<br>Requirement:<br>Comments:<br>Component:<br>Requirement:<br>Comments: | Building Permit<br>Shingles Flashing<br>Compliance with International Building<br>Code<br>Smoke Detectors<br>Compliance with International Building | Defect:<br>Location:<br>Defect:<br>Location:<br>Defect: | Holes or major defect<br>Throughout<br>Missing<br>Throughout<br>In poor repair |

| <u>Component:</u><br><u>Reguirement:</u> | Soffit/Facia/Trim<br>Building Permit                            | Defect:    | Fire damaged   |
|------------------------------------------|-----------------------------------------------------------------|------------|----------------|
|                                          |                                                                 | Location:  | Throughout     |
| <u>Comments:</u>                         |                                                                 |            |                |
|                                          |                                                                 |            |                |
| Component:                               | Windows/Window Frames<br>Compliance with International Building | Defect:    | Cracked/Broken |
| <u>Requirement:</u>                      | Code                                                            | Location:  | Throughout     |
| Comments:                                |                                                                 |            |                |
|                                          | *                                                               |            |                |
| <u>Component:</u><br><u>Requirement:</u> | Accessory Buildings                                             | Defect:    | See Comments   |
|                                          |                                                                 | Location:  |                |
| Comments:                                | All unattached accessory structures includ                      | ed in P/N. | · .            |
|                                          |                                                                 |            |                |