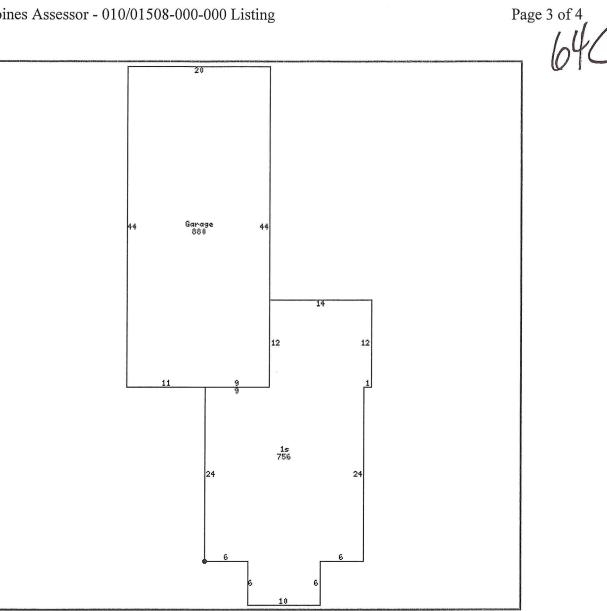

| Taxable Value Credit | Name | Number | Info |
|----------------------|------|--------|------|
|                      |      |        |      |

| Homestead       |                                                                                                                           | BEAKLER, RHONDA 34762 |                 |            |                    |                     |                  |         |         |          |        |         |              |  |  |     |
|-----------------|---------------------------------------------------------------------------------------------------------------------------|-----------------------|-----------------|------------|--------------------|---------------------|------------------|---------|---------|----------|--------|---------|--------------|--|--|-----|
| Zoning          | Desc                                                                                                                      | ription               |                 |            |                    |                     | SF               | Assesso | r Zoni  | ng       |        |         |              |  |  |     |
| R1-70           | One                                                                                                                       | Family, Low Der       | sity Residentia | 1 D        | istrict            |                     |                  | Residen | tial    |          |        |         |              |  |  |     |
| Source: City    | Source: City of Des Moines Community Development Published: 2012-03-20 Contact: Planning and<br>Urban Design 515 283-4182 |                       |                 |            |                    |                     |                  |         |         |          |        |         |              |  |  |     |
| Land            |                                                                                                                           |                       |                 |            |                    |                     |                  |         |         |          |        |         |              |  |  |     |
| SQUARE<br>FEET  |                                                                                                                           | 11,550                | FRONTAGE        |            | 75.0 <b>DE</b>     |                     | 75.0 <b>DE</b>   |         | PTH     |          |        | 154.0   |              |  |  |     |
| ACRES           |                                                                                                                           | 0.265                 | SHAPE           | F          | C/Rectangle        | TC                  | <b>DPOGRAPHY</b> |         | Ņ       | I/Normal |        |         |              |  |  |     |
| Residence #     | 1                                                                                                                         |                       |                 |            |                    |                     |                  |         |         |          |        |         |              |  |  |     |
| OCCUPANO        | CY                                                                                                                        | SF/Single<br>Family   |                 | RESID TYPE |                    | S1/1 Story          |                  | Б<br>Е  | BG/E    | Sungalow |        |         |              |  |  |     |
| YEAR BUIL       | Л                                                                                                                         | 1947                  | # FAMILIES      |            | 1                  |                     | GRAI             | DE      |         | 5        |        |         |              |  |  |     |
| GRADE<br>ADJUST |                                                                                                                           | +05                   | CONDITION       | Į          | NM/Norm            | NM/Normal T         |                  | Α       |         | 756      |        |         |              |  |  |     |
| MAIN LV<br>AREA |                                                                                                                           | 756                   | ATT GAR<br>AREA |            | XX01               |                     | XXAU             |         | I XX011 |          | I XX01 |         | VENF<br>AREA |  |  | 224 |
| FOUNDATI        | ON                                                                                                                        | B/Brick               | EXT WALL<br>TYP |            | MT/Metal<br>Siding |                     |                  |         |         |          | C      | B/Gable |              |  |  |     |
| ROOF<br>MATERL  |                                                                                                                           | A/Asphalt<br>Shingle  |                 | HEATING    |                    | A/Gas Forced<br>Air |                  | COND    |         | 0        |        |         |              |  |  |     |
| BATHROOM        | MS                                                                                                                        | 1                     | BEDROOMS        | 5          |                    | 1                   | ROOM             | MS      |         | 4        |        |         |              |  |  |     |