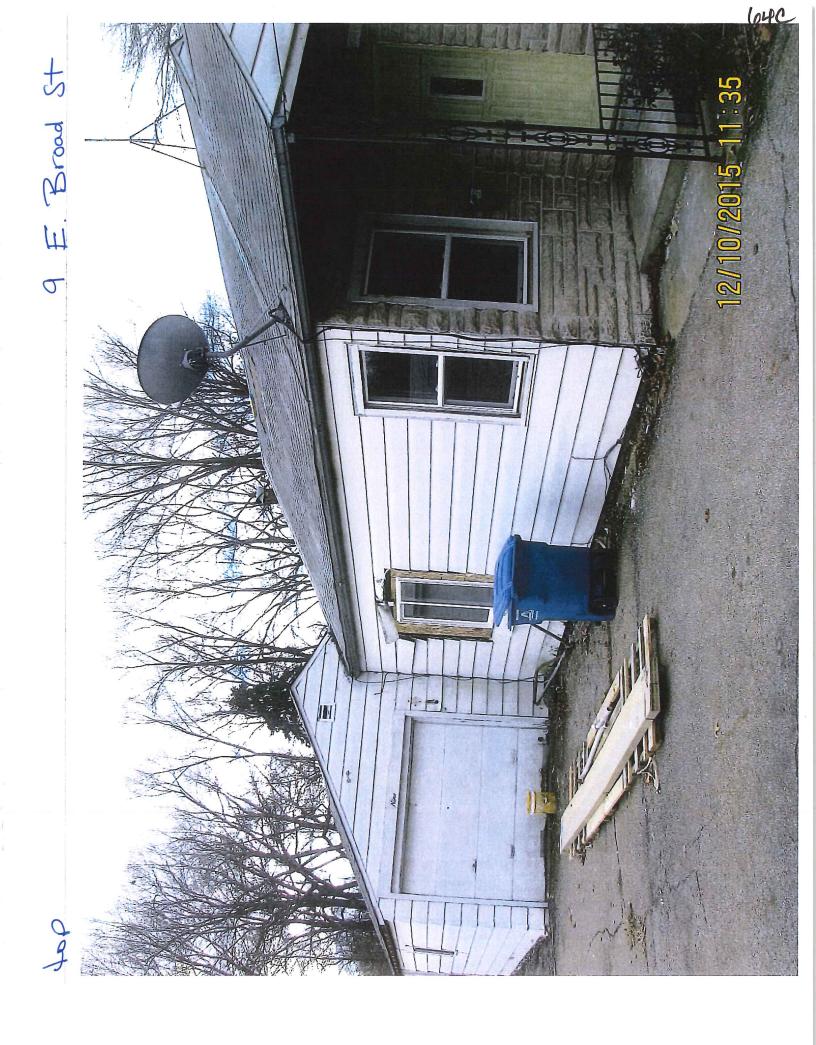

### ABATEMENT OF PUBLIC NUISANCES AT 9 E BROAD STREET

WHEREAS, the property located at 9 E Broad Street, Des Moines, Iowa, was inspected by representatives of the City of Des Moines who determined that the main structure, garage structure and accessory structures in their present condition constitutes not only a menace to health and safety but are also public nuisances; and

WHEREAS, the Titleholder, Gary Oeth, was notified more than thirty days ago to repair or demolish the main structure, garage structure and accessory structures and as of this date has failed to abate the nuisances.

## Areas that need attention: 9 E BROAD ST

|                                                                                    | Electrical System                                                                                                                                   | Defect:                                                 | Fire damaged                                                                   |
|------------------------------------------------------------------------------------|-----------------------------------------------------------------------------------------------------------------------------------------------------|---------------------------------------------------------|--------------------------------------------------------------------------------|
| <u>Component:</u><br><u>Requirement:</u>                                           | Electrical Permit                                                                                                                                   | Deresa                                                  |                                                                                |
|                                                                                    |                                                                                                                                                     | Location:                                               | Throughout                                                                     |
| <u>Comments:</u>                                                                   | · · · ·                                                                                                                                             |                                                         |                                                                                |
|                                                                                    |                                                                                                                                                     |                                                         |                                                                                |
|                                                                                    |                                                                                                                                                     |                                                         |                                                                                |
| Component:                                                                         | Exterior Walls                                                                                                                                      | Defect:                                                 | Fire damaged                                                                   |
| Requirement:                                                                       | Building Permit                                                                                                                                     |                                                         |                                                                                |
| 5                                                                                  | -                                                                                                                                                   | Location:                                               | Throughout                                                                     |
| Comments:                                                                          | ÷                                                                                                                                                   |                                                         |                                                                                |
|                                                                                    |                                                                                                                                                     |                                                         |                                                                                |
|                                                                                    |                                                                                                                                                     |                                                         |                                                                                |
| Component:                                                                         | Flooring                                                                                                                                            | Defect:                                                 | Water Damage                                                                   |
| <u>Requirement:</u>                                                                | Complaince with Int Residential Code                                                                                                                | · ·                                                     | ·. ``                                                                          |
|                                                                                    |                                                                                                                                                     | Location:                                               | Throughout                                                                     |
| Comments:                                                                          |                                                                                                                                                     |                                                         |                                                                                |
|                                                                                    |                                                                                                                                                     |                                                         |                                                                                |
|                                                                                    |                                                                                                                                                     |                                                         |                                                                                |
| Component:                                                                         | Interior Walls /Ceiling                                                                                                                             | Defect:                                                 | Fire damaged                                                                   |
| <u>Requirement:</u>                                                                | Building Permit                                                                                                                                     | Location                                                | Throughout                                                                     |
| Comments:                                                                          |                                                                                                                                                     | LUCALION                                                | moughout                                                                       |
| commentor                                                                          |                                                                                                                                                     |                                                         |                                                                                |
|                                                                                    |                                                                                                                                                     |                                                         |                                                                                |
| Component:                                                                         | Plumbing System                                                                                                                                     | Defect:                                                 | Fire damaged                                                                   |
| <u>Requirement:</u>                                                                | Plumbing System<br>Plumbing Permit                                                                                                                  | Delecti                                                 | The damaged                                                                    |
|                                                                                    | r annon g r en ne                                                                                                                                   |                                                         |                                                                                |
|                                                                                    |                                                                                                                                                     | Location:                                               | Throughout                                                                     |
| Comments:                                                                          |                                                                                                                                                     | Location:                                               | Ihroughout                                                                     |
| Comments:                                                                          | •                                                                                                                                                   | Location:                                               | Ihroughout                                                                     |
| <u>Comments:</u>                                                                   | •<br>, •                                                                                                                                            | Location:                                               | I hroughout                                                                    |
| <u>Comments:</u><br><u>Component:</u>                                              | Roof                                                                                                                                                | Location:<br>Defect:                                    | I hroughout<br>Holes or major defect                                           |
| a                                                                                  | Roof<br>Building Permit                                                                                                                             | Defect:                                                 | Holes or major defect                                                          |
| <u>Component:</u><br><u>Requirement:</u>                                           |                                                                                                                                                     | Defect:                                                 |                                                                                |
| Component:                                                                         |                                                                                                                                                     | Defect:                                                 | Holes or major defect                                                          |
| <u>Component:</u><br><u>Requirement:</u>                                           |                                                                                                                                                     | Defect:                                                 | Holes or major defect                                                          |
| <u>Component:</u><br><u>Requirement:</u><br><u>Comments:</u>                       | Building Permit                                                                                                                                     | <u>Defect:</u><br>Location:                             | Holes or major defect<br>Throughout                                            |
| Component:<br>Requirement:<br>Comments:<br>Component:                              | Building Permit<br>Shingles Flashing                                                                                                                | Defect:                                                 | Holes or major defect                                                          |
| <u>Component:</u><br><u>Requirement:</u><br><u>Comments:</u>                       | Building Permit<br>Shingles Flashing<br>Compliance with International Building                                                                      | Defect:<br>Location:<br>Defect:                         | Holes or major defect<br>Throughout<br>Missing                                 |
| Component:<br>Requirement:<br>Comments:<br>Component:<br>Requirement:              | Building Permit<br>Shingles Flashing                                                                                                                | Defect:<br>Location:<br>Defect:                         | Holes or major defect<br>Throughout                                            |
| Component:<br>Requirement:<br>Comments:<br>Component:                              | Building Permit<br>Shingles Flashing<br>Compliance with International Building                                                                      | Defect:<br>Location:<br>Defect:                         | Holes or major defect<br>Throughout<br>Missing                                 |
| Component:<br>Requirement:<br>Comments:<br>Component:<br>Requirement:              | Building Permit<br>Shingles Flashing<br>Compliance with International Building                                                                      | Defect:<br>Location:<br>Defect:                         | Holes or major defect<br>Throughout<br>Missing                                 |
| Component:<br>Requirement:<br>Comments:<br>Component:<br>Requirement:<br>Comments: | Building Permit<br>Shingles Flashing<br>Compliance with International Building<br>Code                                                              | Defect:<br>Location:<br>Defect:<br>Location:            | Holes or major defect<br>Throughout<br>Missing<br>Throughout                   |
| Component:<br>Requirement:<br>Comments:<br>Component:<br>Requirement:<br>Comments: | Building Permit<br>Shingles Flashing<br>Compliance with International Building<br>Code<br>Smoke Detectors                                           | Defect:<br>Location:<br>Defect:                         | Holes or major defect<br>Throughout<br>Missing                                 |
| Component:<br>Requirement:<br>Comments:<br>Component:<br>Requirement:<br>Comments: | Building Permit<br>Shingles Flashing<br>Compliance with International Building<br>Code<br>Smoke Detectors<br>Compliance with International Building | Defect:<br>Location:<br>Defect:<br>Location:<br>Defect: | Holes or major defect<br>Throughout<br>Missing<br>Throughout<br>In poor repair |
| Component:<br>Requirement:<br>Comments:<br>Component:<br>Requirement:<br>Comments: | Building Permit<br>Shingles Flashing<br>Compliance with International Building<br>Code<br>Smoke Detectors                                           | Defect:<br>Location:<br>Defect:<br>Location:<br>Defect: | Holes or major defect<br>Throughout<br>Missing<br>Throughout                   |
| Component:<br>Requirement:<br>Comments:<br>Component:<br>Requirement:<br>Comments: | Building Permit<br>Shingles Flashing<br>Compliance with International Building<br>Code<br>Smoke Detectors<br>Compliance with International Building | Defect:<br>Location:<br>Defect:<br>Location:<br>Defect: | Holes or major defect<br>Throughout<br>Missing<br>Throughout<br>In poor repair |

| <u>Component:</u><br><u>Reguirement:</u> | Soffit/Facia/Trim<br>Building Permit                            | Defect:    | Fire damaged   |
|------------------------------------------|-----------------------------------------------------------------|------------|----------------|
|                                          |                                                                 | Location:  | Throughout     |
| <u>Comments:</u>                         |                                                                 |            |                |
|                                          |                                                                 |            |                |
| Component:                               | Windows/Window Frames<br>Compliance with International Building | Defect:    | Cracked/Broken |
| <u>Requirement:</u>                      | Code                                                            | Location:  | Throughout     |
| Comments:                                |                                                                 |            |                |
|                                          | *                                                               |            |                |
| <u>Component:</u><br><u>Requirement:</u> | Accessory Buildings                                             | Defect:    | See Comments   |
|                                          |                                                                 | Location:  |                |
| Comments:                                | All unattached accessory structures includ                      | ed in P/N. | · .            |
|                                          |                                                                 |            |                |