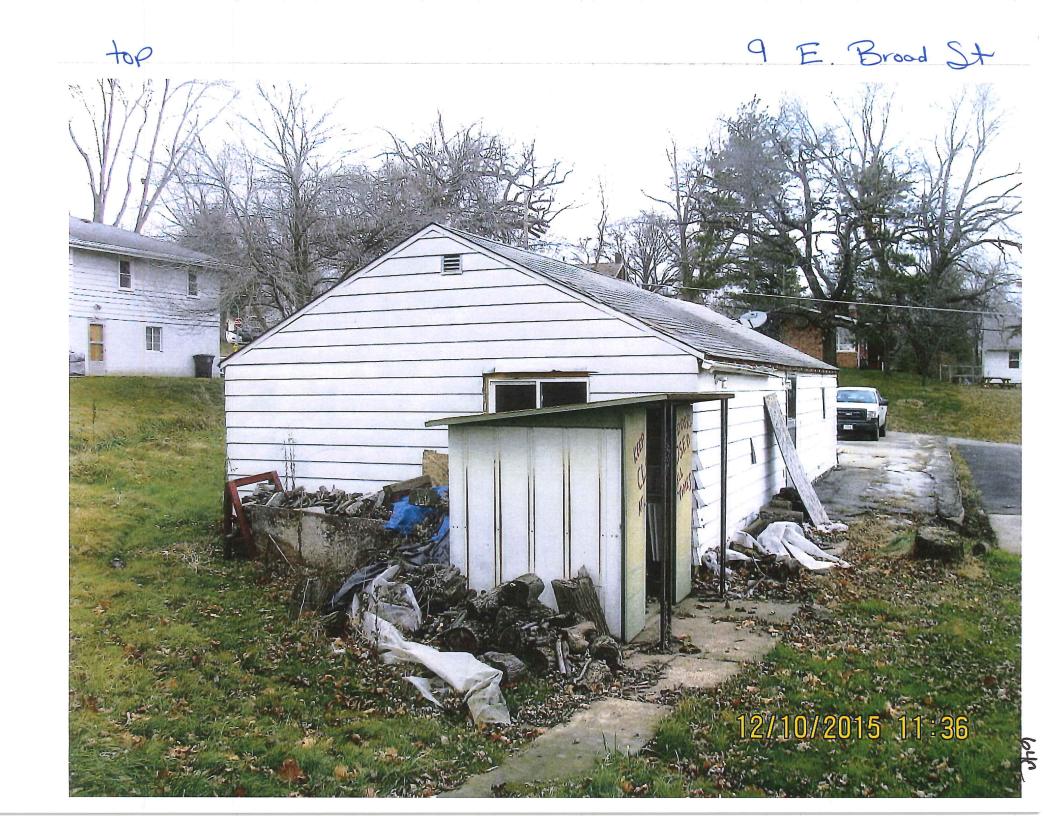

| <u>Component:</u><br><u>Reguirement:</u> | Soffit/Facia/Trim<br>Building Permit                            | Defect:    | Fire damaged   |
|------------------------------------------|-----------------------------------------------------------------|------------|----------------|
|                                          |                                                                 | Location:  | Throughout     |
| <u>Comments:</u>                         |                                                                 |            |                |
|                                          |                                                                 |            |                |
| Component:                               | Windows/Window Frames<br>Compliance with International Building | Defect:    | Cracked/Broken |
| <u>Requirement:</u>                      | Code                                                            | Location:  | Throughout     |
| Comments:                                |                                                                 |            |                |
|                                          | *                                                               |            |                |
| <u>Component:</u><br><u>Requirement:</u> | Accessory Buildings                                             | Defect:    | See Comments   |
|                                          |                                                                 | Location:  |                |
| Comments:                                | All unattached accessory structures includ                      | ed in P/N. | · .            |
|                                          |                                                                 |            |                |