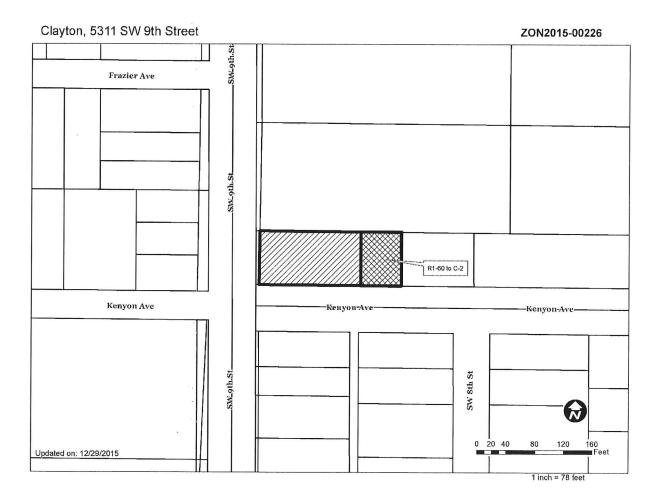

### I. GENERAL INFORMATION

1. Purpose of Request: The proposed rezoning would allow for an existing 1,157-sqaure foot accessory structure on the eastern portion of the property to be used in common with the commercial use on the western portion of the property. The Site Plan on file with the City (approved March 7, 2013) states that this accessory structure must be removed from the property unless the eastern portion of the property is rezoned to "C-2" District.

- 2. Size of Site: The eastern portion of the property known as 5311 Southwest 9<sup>th</sup> Street that is zoned "R1-60" One-Family Low-Density Residential District generally measures 50 feet by 75 feet (3,750 square feet).
- **3. Existing Zoning (site):** "R1-60" One-Family Low-Density Residential District. (The balance of the property known as 5311 Southwest 9<sup>th</sup> Street is zoned "C-2" General Retail and Highway Oriented Commercial District.)

- **4. Existing Land Use (site):** The property is developed with a 5,188-square foot one-story building that was built for commercial purposes on the "C-2" portion of the property. There is also a 1,157-square foot detached storage building that extends into the "R1-60" portion of the property.
- 5. Adjacent Land Use and Zoning:

North - "R-4", Uses are multiple-family residential dwellings.

**South** – "C-2", Uses are single-family dwellings.

East - "R1-60", Use is vacant land.

West - "C-2", Uses are vacant land and a warehouse.