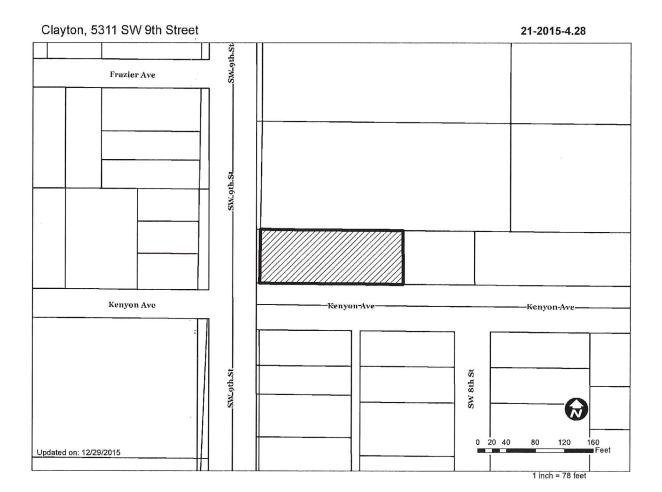

- 2. Size of Site: The eastern portion of the property known as 5311 Southwest 9<sup>th</sup> Street that is zoned "R1-60" One-Family Low-Density Residential District generally measures 50 feet by 75 feet (3,750 square feet).
- **3. Existing Zoning (site):** "R1-60" One-Family Low-Density Residential District. (The balance of the property known as 5311 Southwest 9<sup>th</sup> Street is zoned "C-2" General Retail and Highway Oriented Commercial District.)

- **4. Existing Land Use (site):** The property is developed with a 5,188-square foot one-story building that was built for commercial purposes on the "C-2" portion of the property. There is also a 1,157-square foot detached storage building that extends into the "R1-60" portion of the property.
- 5. Adjacent Land Use and Zoning:

North - "R-4", Uses are multiple-family residential dwellings.

**South** – "C-2", Uses are single-family dwellings.

East - "R1-60", Use is vacant land.

West - "C-2", Uses are vacant land and a warehouse.