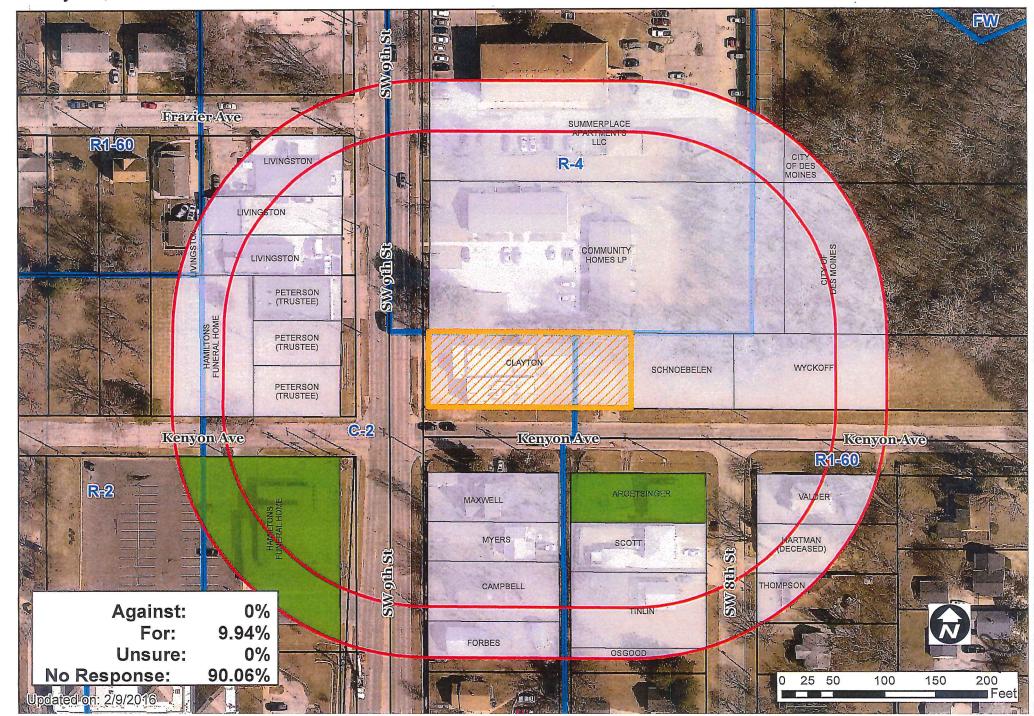

- **6. General Neighborhood/Area Land Uses:** The subject property is located on the east side of Southwest 9<sup>th</sup> Street at the northeast corner of the intersection with Kenyon Avenue. The site is located along a portion of the corridor that contains predominantly multiple-family residential uses to the north of the site and single-family residential uses to the south of the site.
- 7. Applicable Recognized Neighborhood(s): The subject property is located in the Fort Des Moines Neighborhood and within 250 feet of the Watrous South Neighborhood. All neighborhood associations recognized by the City were notified of the Commission meeting by mailing of the Preliminary Agenda on January 4, 2016. Additionally, separate notifications for this specific item were mailed on December 30, 2015 (20 days prior to the hearing) and January 11, 2016 (10 days prior to the hearing) to the primary titleholder on file with the Polk County Assessor for each property within 250 feet of the site.

The Fort Des Moines Neighborhood Association notices were mailed to Scott Durham, 301 East Kenyon Avenue, Des Moines, IA 50315, and the Watrous South Neighborhood Association notices were mailed to James Spiller, PO Box 35845, Des Moines, IA 50315.

Motion passed 11-1 (JoAnne Corigliano voted in opposition).

Respectfully submitted,

Michael Ludwig, AICP Planning Administrator

MGL:clw

Attachment

| George M. Clay                             | vner) f          | or prope                                                                                                     | erty locate                                                                                                                                                                                                                                                                                              | ty located at 5311 Southwest 9th Street. |                       |                      |       | File #        |              |                   |
|--------------------------------------------|------------------|--------------------------------------------------------------------------------------------------------------|----------------------------------------------------------------------------------------------------------------------------------------------------------------------------------------------------------------------------------------------------------------------------------------------------------|------------------------------------------|-----------------------|----------------------|-------|---------------|--------------|-------------------|
| 4                                          | 9                |                                                                                                              |                                                                                                                                                                                                                                                                                                          |                                          |                       |                      |       | ZON2015-00226 |              |                   |
| Description of Action                      | Density to allow | / Resid                                                                                                      | Lest to rezone eastern portion of the property from "R1-60" One-Family Lowdential District to "C-2" General Retail and Highway-Oriented Commercial District existing accessory structure on the eastern portion of the property to be used in the commercial use on the western portion of the property. |                                          |                       |                      |       |               |              | mercial District, |
| 2020 Community<br>Character Plan           |                  |                                                                                                              | Current: Low-Density Residential.  Proposed: Commercial: Auto-Oriented Small-Scale Strip Development.                                                                                                                                                                                                    |                                          |                       |                      |       |               |              |                   |
| Mobilizing Tomorrow<br>Transportation Plan |                  | 2035-2050: SW 9 <sup>th</sup> Street widening from 4 lanes to 5 lanes.                                       |                                                                                                                                                                                                                                                                                                          |                                          |                       |                      |       |               |              |                   |
| Current Zoning District                    |                  |                                                                                                              | "R1-60" One-Family Low-Density Residential District and "FSO" Freestanding Signs Overlay District.                                                                                                                                                                                                       |                                          |                       |                      |       |               |              |                   |
| Proposed Zoning District                   |                  | "C-2" General Retail and Highway-Oriented Commercial District and "FSO" Freestanding Signs Overlay District. |                                                                                                                                                                                                                                                                                                          |                                          |                       |                      |       |               | and "FSO"    |                   |
| Consent Card Responses                     |                  | In Favor                                                                                                     |                                                                                                                                                                                                                                                                                                          |                                          | Not In Favor Undeterm |                      | nined | ,             | % Opposition |                   |
| Inside Area                                |                  | 2                                                                                                            |                                                                                                                                                                                                                                                                                                          |                                          | 1                     |                      |       |               |              |                   |
| Outside                                    | Outside Area     |                                                                                                              |                                                                                                                                                                                                                                                                                                          |                                          |                       |                      |       |               |              |                   |
| Plan and Zonin                             | -                | Appr                                                                                                         | oval                                                                                                                                                                                                                                                                                                     |                                          |                       | Required 6/7 Vote of |       | Yes           |              | Х                 |
| Commission A                               | ction            | Deni                                                                                                         | al                                                                                                                                                                                                                                                                                                       | 11-1                                     |                       | the City Council     |       | No            |              |                   |