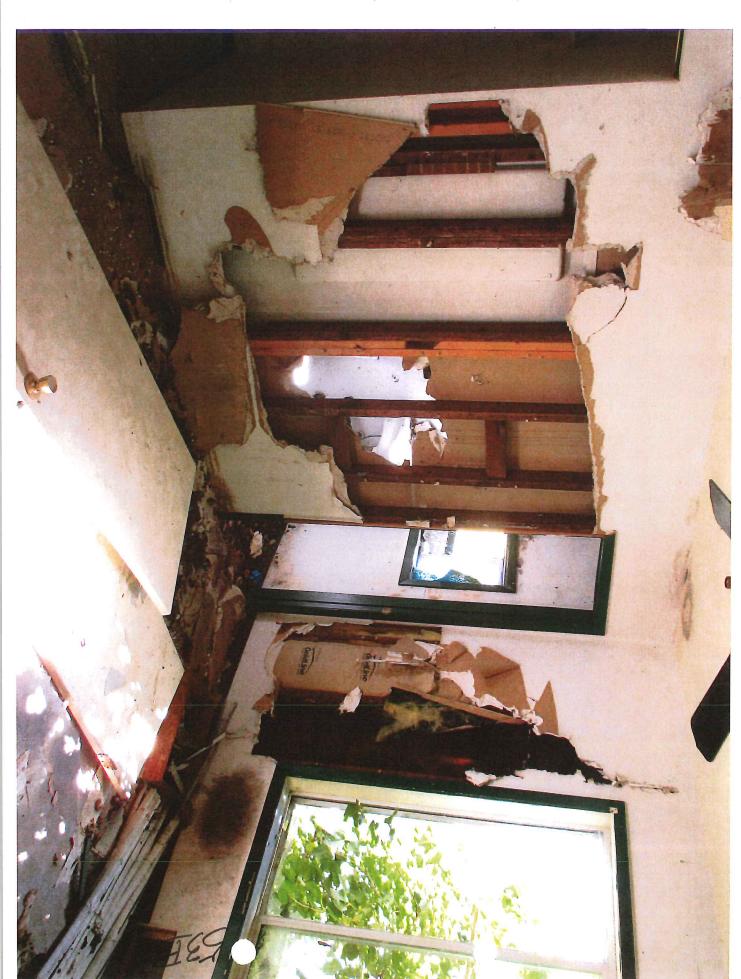

## ABATEMENT OF PUBLIC NUISANCES AT 1101 26th STREET

WHEREAS, the property located at 1101 26<sup>th</sup> Street, Des Moines, Iowa, was inspected by representatives of the City of Des Moines who determined that the main structure and garage structure in their present condition constitutes not only a menace to health and safety but are also public nuisances; and

| Component:                                                        | Interior Walls /Ceiling             | Defect:                               | Collapsed                            |
|-------------------------------------------------------------------|-------------------------------------|---------------------------------------|--------------------------------------|
| Requirement:                                                      | Building Permit                     |                                       |                                      |
|                                                                   |                                     | <b>Location:</b>                      | Throughout                           |
| Comments:                                                         |                                     |                                       | x es                                 |
| ω.                                                                |                                     |                                       | *                                    |
|                                                                   |                                     |                                       |                                      |
|                                                                   |                                     |                                       |                                      |
| Component:                                                        | Mechanical System                   | <u>Defect:</u>                        | In poor repair                       |
| Requirement:                                                      | Mechanical Permit                   |                                       |                                      |
|                                                                   | a                                   | <u>Location:</u>                      | Throughout                           |
| Comments:                                                         |                                     |                                       |                                      |
|                                                                   | ž.                                  |                                       | G.                                   |
|                                                                   | •                                   |                                       | w .                                  |
| Component:                                                        | Exterior Walls                      | Defect:                               | Cracked/Broken                       |
| Requirement:                                                      | Exterior walls                      | Delect.                               | Cracked/broken                       |
| <u>Requirement.</u>                                               |                                     | <b>Location:</b>                      | Carage                               |
| Comments:                                                         |                                     | Location                              | Garage                               |
| <u>comments.</u>                                                  | Might need Buiding Permit           |                                       |                                      |
|                                                                   |                                     |                                       |                                      |
|                                                                   | *                                   | 4                                     |                                      |
|                                                                   |                                     |                                       |                                      |
| Component:                                                        | Shingles Flashing                   | Defect:                               | Deteriorated                         |
| Component: Requirement:                                           | Shingles Flashing                   | Defect:                               | Deteriorated                         |
|                                                                   | Shingles Flashing                   | -                                     |                                      |
|                                                                   | Shingles Flashing                   | <u>Defect:</u> <u>Location:</u>       |                                      |
| Requirement:                                                      | Shingles Flashing                   | -                                     |                                      |
| Requirement:                                                      | Shingles Flashing                   | -                                     |                                      |
| Requirement: Comments:                                            |                                     | Location:                             | Garage                               |
| Requirement:  Comments:  Component:                               | Shingles Flashing  Exterior Walls   | -                                     |                                      |
| Requirement: Comments:                                            |                                     | Location:                             | Garage  Absence of paint             |
| Requirement: Comments: Component: Requirement:                    |                                     | Location:                             | Garage  Absence of paint             |
| Requirement:  Comments:  Component:                               |                                     | Location:                             | Garage  Absence of paint             |
| Requirement: Comments: Component: Requirement:                    |                                     | Location:                             | Garage  Absence of paint             |
| Requirement: Comments: Component: Requirement:                    |                                     | Location:                             | Garage  Absence of paint             |
| Component: Requirement: Component: Requirement: Comments:         | Exterior Walls                      | Location:  Defect: Location:          | Absence of paint Garage              |
| Requirement: Comments: Component: Requirement: Comments:          |                                     | Location:                             | Garage  Absence of paint             |
| Component: Requirement: Component: Requirement: Comments:         | Exterior Walls                      | Location:  Defect: Location:  Defect: | Absence of paint Garage See Comments |
| Requirement: Comments: Requirement: Comments: Comments: Comments: | Exterior Walls  Accessory Buildings | Location:  Defect: Location:          | Absence of paint Garage See Comments |
| Requirement: Comments: Component: Requirement: Comments:          | Exterior Walls                      | Location:  Defect: Location:  Defect: | Absence of paint Garage See Comments |