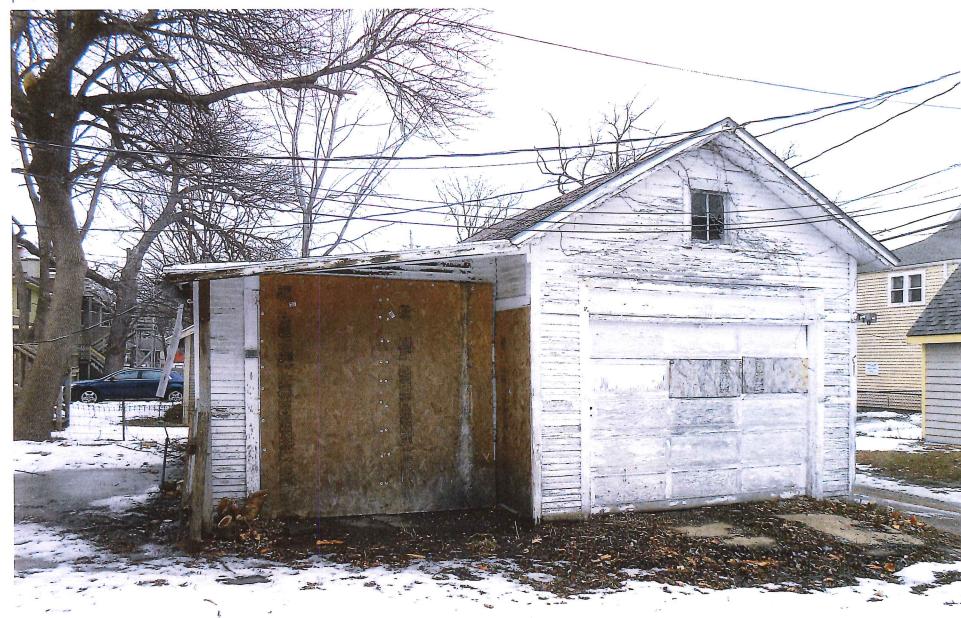

## ABATEMENT OF PUBLIC NUISANCES AT 1101 26th STREET

WHEREAS, the property located at 1101 26<sup>th</sup> Street, Des Moines, Iowa, was inspected by representatives of the City of Des Moines who determined that the main structure and garage structure in their present condition constitutes not only a menace to health and safety but are also public nuisances; and

| Component:                                                        | Interior Walls /Ceiling             | Defect:                               | Collapsed                            |
|-------------------------------------------------------------------|-------------------------------------|---------------------------------------|--------------------------------------|
| Requirement:                                                      | Building Permit                     |                                       |                                      |
|                                                                   |                                     | <b>Location:</b>                      | Throughout                           |
| Comments:                                                         |                                     |                                       | x es                                 |
| ω.                                                                |                                     |                                       | *                                    |
|                                                                   |                                     |                                       |                                      |
|                                                                   |                                     |                                       |                                      |
| Component:                                                        | Mechanical System                   | <u>Defect:</u>                        | In poor repair                       |
| Requirement:                                                      | Mechanical Permit                   |                                       |                                      |
|                                                                   | a                                   | <u>Location:</u>                      | Throughout                           |
| Comments:                                                         |                                     |                                       |                                      |
|                                                                   | ž.                                  |                                       | G.                                   |
|                                                                   | •                                   |                                       | w .                                  |
| Component:                                                        | Exterior Walls                      | Defect:                               | Cracked/Broken                       |
| Requirement:                                                      | Exterior walls                      | Delect.                               | Cracked/broken                       |
| <u>Requirement.</u>                                               |                                     | <b>Location:</b>                      | Carage                               |
| Comments:                                                         |                                     | Location                              | Garage                               |
| <u>comments.</u>                                                  | Might need Buiding Permit           |                                       |                                      |
|                                                                   |                                     |                                       |                                      |
|                                                                   | *                                   | 4                                     |                                      |
|                                                                   |                                     |                                       |                                      |
| Component:                                                        | Shingles Flashing                   | Defect:                               | Deteriorated                         |
| Component: Requirement:                                           | Shingles Flashing                   | Defect:                               | Deteriorated                         |
|                                                                   | Shingles Flashing                   | -                                     |                                      |
|                                                                   | Shingles Flashing                   | <u>Defect:</u> <u>Location:</u>       |                                      |
| Requirement:                                                      | Shingles Flashing                   | -                                     |                                      |
| Requirement:                                                      | Shingles Flashing                   | -                                     |                                      |
| Requirement: Comments:                                            |                                     | Location:                             | Garage                               |
| Requirement:  Comments:  Component:                               | Shingles Flashing  Exterior Walls   | -                                     |                                      |
| Requirement: Comments:                                            |                                     | Location:                             | Garage  Absence of paint             |
| Requirement: Comments: Component: Requirement:                    |                                     | Location:                             | Garage  Absence of paint             |
| Requirement:  Comments:  Component:                               |                                     | Location:                             | Garage  Absence of paint             |
| Requirement: Comments: Component: Requirement:                    |                                     | Location:                             | Garage  Absence of paint             |
| Requirement: Comments: Component: Requirement:                    |                                     | Location:                             | Garage  Absence of paint             |
| Component: Requirement: Component: Requirement: Comments:         | Exterior Walls                      | Location:  Defect: Location:          | Absence of paint Garage              |
| Requirement: Comments: Component: Requirement: Comments:          |                                     | Location:                             | Garage  Absence of paint             |
| Component: Requirement: Component: Requirement: Comments:         | Exterior Walls                      | Location:  Defect: Location:  Defect: | Absence of paint Garage See Comments |
| Requirement: Comments: Requirement: Comments: Comments: Comments: | Exterior Walls  Accessory Buildings | Location:  Defect: Location:          | Absence of paint Garage See Comments |
| Requirement: Comments: Component: Requirement: Comments:          | Exterior Walls                      | Location:  Defect: Location:  Defect: | Absence of paint Garage See Comments |