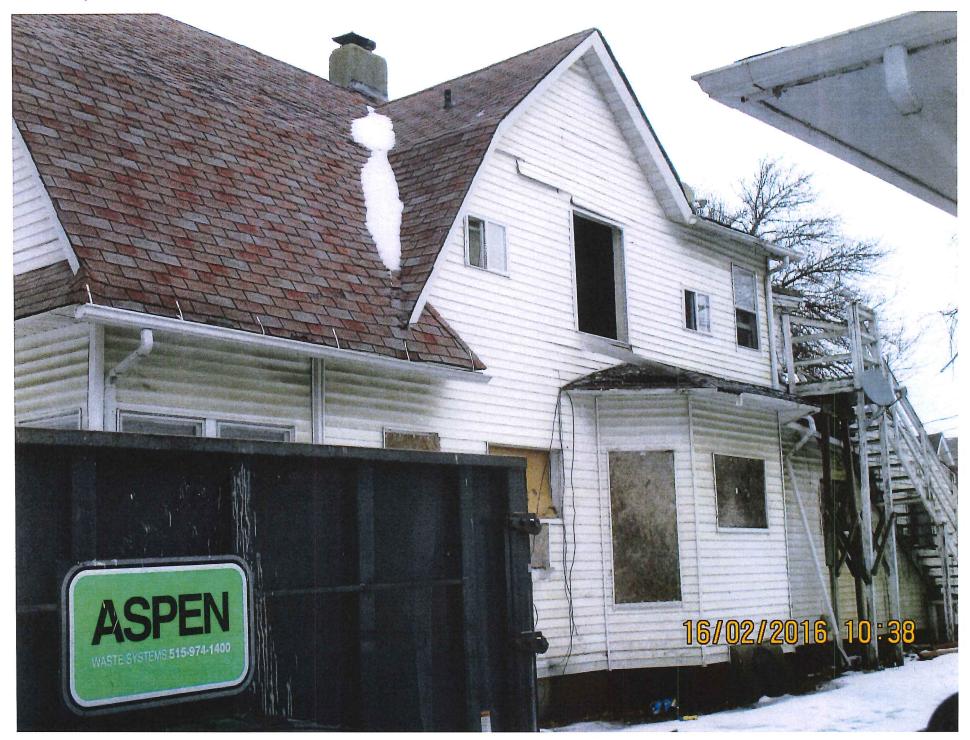

## ABATEMENT OF PUBLIC NUISANCES AT 1101 26th STREET

WHEREAS, the property located at 1101 26<sup>th</sup> Street, Des Moines, Iowa, was inspected by representatives of the City of Des Moines who determined that the main structure and garage structure in their present condition constitutes not only a menace to health and safety but are also public nuisances; and

An inspection of the referenced property was conducted for its conformance to the Municipal Code of the City of Des Moines. It has been determined from that inspection that the dwelling currently constitutes not only a menace to health and safety, but is also a public nuisance. Accordingly, the dwelling will be placarded as unfit for human habitation pursuant to the Municipal Code of the City of Des Moines and the Code of Iowa.