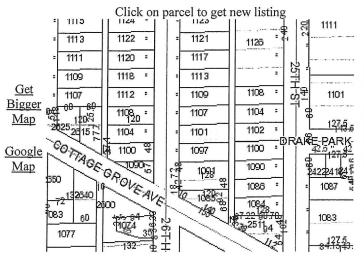

---------------------------------------------------------------------|-----------------|------|--------|--------------|--------|
| 030/01432-000-000                                                       | 7824-05-103-013 | 0002 | DM95/Z | DES MOINES   | ACTIVE |
| School District Tax Increment Finance District Bond/Fire/Sewer/Cemetery |                 |      |        |              |        |
| 1/Des Moines                                                            |                 |      |        |              |        |
| Street Address City State Zipcode                                       |                 |      |        |              |        |
| 1101 26TH ST DES MOINES IA 50311                                        |                 |      |        |              |        |





Approximate date of photo 03/27/2014

## **Mailing Address**

1101 26TH STREET LLC 663 N 132ND ST STE 131 OMAHA, NE 68154-4031

#### **Legal Description**

LOT 28 DRAKE UNIVERSITY 2ND ADD

| Ownership | Name | Recorded       | Book/Page | RevStamps |
|-----------|------|----------------|-----------|-----------|
|           |      | 2015-10-<br>20 | 15776/140 |           |

| Assessment | Class             | Kind | Land  | Bldg  | AgBd | Total  |
|------------|-------------------|------|-------|-------|------|--------|
| Current    | Multi-Residential | Full | 9,500 | 5,500 | 0    | 15,000 |

<u>Protest Notice</u> <u>Assessment Roll Notice</u> <u>Estimate Taxes</u> <u>Polk County Treasurer Tax</u> <u>Information Pay Taxes</u>

53 B

| Zoning | Description