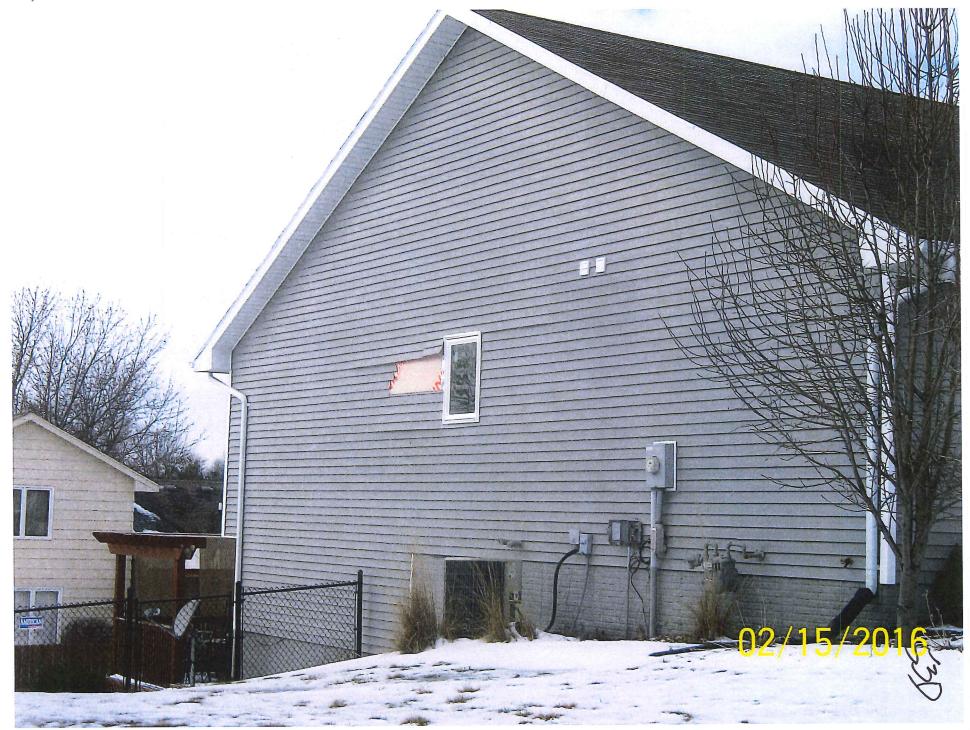

# ABATEMENT OF PUBLIC NUISANCES AT 3312 E 43rd COURT

WHEREAS, the property located at 3312 E 43<sup>rd</sup> Court, Des Moines, Iowa, was inspected by representatives of the City of Des Moines who determined that the main structure and garage structure in their present condition constitutes not only a menace to health and safety but are also public nuisances; and

# Areas that need attention: 3312 E 43RD CT

| Areas that nee                                                                                                     |                                                                |                                                 |                                                                            |
|--------------------------------------------------------------------------------------------------------------------|----------------------------------------------------------------|-------------------------------------------------|----------------------------------------------------------------------------|
| Component: Requirement:                                                                                            | Interior Walls /Ceiling<br>Building Permit                     | <u>Defect:</u>                                  | Smoke Damage                                                               |
| -                                                                                                                  | ·                                                              | Location:                                       | Throughout                                                                 |
| Comments:                                                                                                          |                                                                |                                                 | · ,                                                                        |
|                                                                                                                    |                                                                |                                                 |                                                                            |
| Component:                                                                                                         | Flooring                                                       | Defect:                                         | Smoke Damage                                                               |
| Requirement:                                                                                                       | Building Permit                                                | Loostions                                       | 7                                                                          |
| Comments:                                                                                                          | A                                                              | LOCATION:                                       | Throughout                                                                 |
|                                                                                                                    |                                                                |                                                 |                                                                            |
|                                                                                                                    |                                                                |                                                 |                                                                            |
| Component: Requirement:                                                                                            | Electrical Service<br>Building Permit                          | <u>Defect:</u>                                  | Fire damaged                                                               |
|                                                                                                                    |                                                                | <b>Location:</b>                                | Throughout                                                                 |
| Comments:                                                                                                          |                                                                |                                                 |                                                                            |
| *1                                                                                                                 |                                                                |                                                 |                                                                            |
| Component:                                                                                                         | Mechanical System                                              | Defect:                                         | Fire damaged                                                               |
| Requirement:                                                                                                       | Building Permit                                                | Location:                                       | Throughout                                                                 |
| Comments:                                                                                                          |                                                                |                                                 | ,,,,,,,,,,,,,,,,,,,,,,,,,,,,,,,,,,,,,,,                                    |
|                                                                                                                    |                                                                |                                                 |                                                                            |
|                                                                                                                    |                                                                |                                                 |                                                                            |
|                                                                                                                    |                                                                |                                                 |                                                                            |
| Component: Requirement:                                                                                            | Plumbing System<br>Building Permit                             | Defect:                                         | Fire damaged                                                               |
| Requirement:                                                                                                       | Plumbing System<br>Building Permit                             | )X:                                             | Fire damaged Throughout                                                    |
|                                                                                                                    |                                                                | )X:                                             |                                                                            |
| Requirement:                                                                                                       |                                                                | )X:                                             |                                                                            |
| Requirement:  Comments:  Component:                                                                                | Building Permit  Exterior Walls                                | )X:                                             |                                                                            |
| Requirement: Comments:                                                                                             | Building Permit                                                | Location:  Defect:                              | Throughout Fire damaged                                                    |
| Requirement:  Comments:  Component:                                                                                | Building Permit  Exterior Walls                                | Location:  Defect:                              | Throughout                                                                 |
| Requirement:  Comments:  Component: Requirement:                                                                   | Building Permit  Exterior Walls                                | Location:  Defect:                              | Throughout Fire damaged                                                    |
| Requirement: Comments: Component: Requirement: Comments:                                                           | Building Permit  Exterior Walls Building Permit                | Location:  Defect: Location:                    | Throughout  Fire damaged  Throughout                                       |
| Requirement:  Comments:  Component: Requirement:                                                                   | Building Permit  Exterior Walls                                | Location:  Defect: Location:                    | Throughout  Fire damaged  Throughout  Fire damaged                         |
| Requirement:  Comments:  Component: Requirement:  Comments:                                                        | Exterior Walls Building Permit  Roof                           | Location:  Defect: Location:                    | Throughout  Fire damaged  Throughout                                       |
| Requirement: Comments: Component: Requirement: Comments: Comments:                                                 | Exterior Walls Building Permit  Roof                           | Location:  Defect: Location:                    | Throughout  Fire damaged  Throughout  Fire damaged                         |
| Requirement: Comments: Component: Requirement: Comments: Comments: Comments: Comments:                             | Exterior Walls Building Permit  Roof Building Permit           | Location:  Defect: Location:  Defect: Location: | Throughout  Fire damaged Throughout  Fire damaged Throughout               |
| Requirement: Comments: Component: Requirement: Comments: Component: Requirement: Comments:                         | Exterior Walls Building Permit  Roof Building Permit  Ductwork | Location:  Defect: Location:                    | Throughout  Fire damaged  Throughout  Fire damaged                         |
| Requirement: Comments: Requirement: Comments: Comments: Comments: Comments: Requirement: Requirement: Requirement: | Exterior Walls Building Permit  Roof Building Permit           | Location:  Defect: Location:  Defect: Location: | Throughout  Fire damaged Throughout  Fire damaged Throughout               |
| Requirement: Comments: Component: Requirement: Comments: Component: Requirement: Comments:                         | Exterior Walls Building Permit  Roof Building Permit  Ductwork | Location:  Defect: Location:  Defect: Location: | Throughout  Fire damaged Throughout  Fire damaged Throughout  Smoke Damage |
| Requirement: Comments: Requirement: Comments: Comments: Comments: Comments: Requirement: Requirement: Requirement: | Exterior Walls Building Permit  Roof Building Permit  Ductwork | Location:  Defect: Location:  Defect: Location: | Throughout  Fire damaged Throughout  Fire damaged Throughout  Smoke Damage |