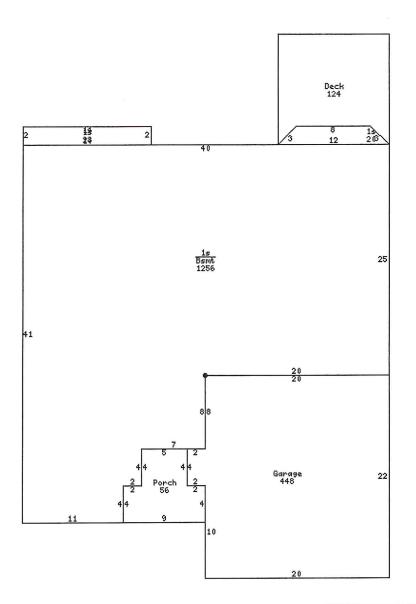

| Residence # 1   |                     |                 |                       |                 |                     |  |  |
|-----------------|---------------------|-----------------|-----------------------|-----------------|---------------------|--|--|
| OCCUPANCY       | SF/Single<br>Family | RESID TYPE      | S1/1 Story            | BLDG<br>STYLE   | RN/Ranch            |  |  |
| YEAR BUILT      | 2003                | # FAMILIES      | 1                     | GRADE           | 3                   |  |  |
| GRADE<br>ADJUST | +05                 | CONDITION       | PR/Poor               | TSFLA           | 1,304               |  |  |
| MAIN LV<br>AREA | 1,304               | ATT GAR<br>AREA | 448                   | BSMT<br>AREA    | 1,256               |  |  |
| FIN BMT<br>AREA | 845                 | FIN BMT<br>QUAL | LQ/Living<br>Quarters | OPEN<br>PORCH   | 56                  |  |  |
| DECK AREA       | 124                 | FOUNDATION      | P/Poured<br>Concrete  | EXT WALL<br>TYP | VN/Vinyl<br>Siding  |  |  |
| ROOF TYPE       | ( VR/( Vahlal       | ROOF<br>MATERL  | A/Asphalt<br>Shingle  | HEATING         | A/Gas Forced<br>Air |  |  |
| AIR COND        | 100                 | BATHROOMS       | 3                     | XTRA<br>FIXTURE | 2                   |  |  |
| WALKOUT<br>BSMT | 40                  | BEDROOMS        | 2                     | BSMT<br>BEDROOM | 1                   |  |  |
| ROOMS           | 4                   |                 |                       |                 |                     |  |  |