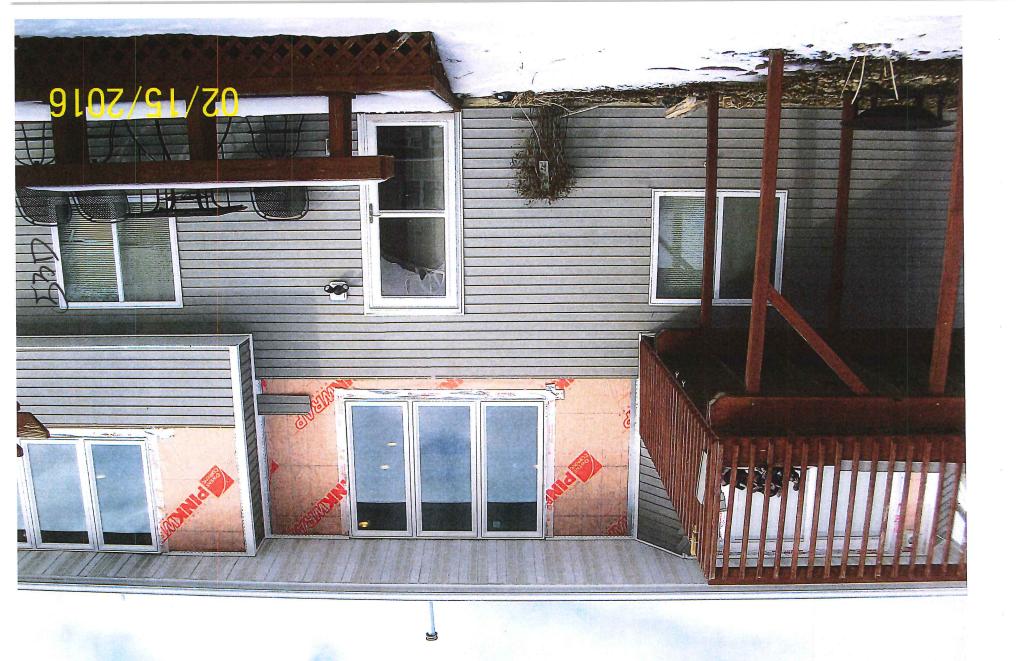

# ABATEMENT OF PUBLIC NUISANCES AT 3312 E 43rd COURT

WHEREAS, the property located at 3312 E 43<sup>rd</sup> Court, Des Moines, Iowa, was inspected by representatives of the City of Des Moines who determined that the main structure and garage structure in their present condition constitutes not only a menace to health and safety but are also public nuisances; and

# Areas that need attention: 3312 E 43RD CT

| Areas that nee                                                                                                     |                                                                |                                                 |                                                                            |
|--------------------------------------------------------------------------------------------------------------------|----------------------------------------------------------------|-------------------------------------------------|----------------------------------------------------------------------------|
| Component: Requirement:                                                                                            | Interior Walls /Ceiling<br>Building Permit                     | <u>Defect:</u>                                  | Smoke Damage                                                               |
| -                                                                                                                  | ·                                                              | Location:                                       | Throughout                                                                 |
| Comments:                                                                                                          |                                                                |                                                 | · ,                                                                        |
|                                                                                                                    |                                                                |                                                 |                                                                            |
| Component:                                                                                                         | Flooring                                                       | Defect:                                         | Smoke Damage                                                               |
| Requirement:                                                                                                       | Building Permit                                                | Loostions                                       | 7                                                                          |
| Comments:                                                                                                          | A                                                              | LOCATION:                                       | Throughout                                                                 |
|                                                                                                                    |                                                                |                                                 |                                                                            |
|                                                                                                                    |                                                                |                                                 |                                                                            |
| Component: Requirement:                                                                                            | Electrical Service<br>Building Permit                          | <u>Defect:</u>                                  | Fire damaged                                                               |
|                                                                                                                    |                                                                | <b>Location:</b>                                | Throughout                                                                 |
| Comments:                                                                                                          |                                                                |                                                 |                                                                            |
| *1                                                                                                                 |                                                                |                                                 |                                                                            |
| Component:                                                                                                         | Mechanical System                                              | Defect:                                         | Fire damaged                                                               |
| Requirement:                                                                                                       | Building Permit                                                | Location:                                       | Throughout                                                                 |
| Comments:                                                                                                          |                                                                |                                                 | ,,,,,,,,,,,,,,,,,,,,,,,,,,,,,,,,,,,,,,,                                    |
|                                                                                                                    |                                                                |                                                 |                                                                            |
|                                                                                                                    |                                                                |                                                 |                                                                            |
|                                                                                                                    |                                                                |                                                 |                                                                            |
| Component: Requirement:                                                                                            | Plumbing System<br>Building Permit                             | Defect:                                         | Fire damaged                                                               |
| Requirement:                                                                                                       | Plumbing System<br>Building Permit                             | )X:                                             | Fire damaged Throughout                                                    |
|                                                                                                                    |                                                                | )X:                                             |                                                                            |
| Requirement:                                                                                                       |                                                                | )X:                                             |                                                                            |
| Requirement:  Comments:  Component:                                                                                | Building Permit  Exterior Walls                                | )X:                                             |                                                                            |
| Requirement: Comments:                                                                                             | Building Permit                                                | Location:  Defect:                              | Throughout Fire damaged                                                    |
| Requirement:  Comments:  Component:                                                                                | Building Permit  Exterior Walls                                | Location:  Defect:                              | Throughout                                                                 |
| Requirement:  Comments:  Component: Requirement:                                                                   | Building Permit  Exterior Walls                                | Location:  Defect:                              | Throughout Fire damaged                                                    |
| Requirement: Comments: Component: Requirement: Comments:                                                           | Building Permit  Exterior Walls Building Permit                | Location:  Defect: Location:                    | Throughout  Fire damaged  Throughout                                       |
| Requirement:  Comments:  Component: Requirement:                                                                   | Building Permit  Exterior Walls                                | Location:  Defect: Location:                    | Throughout  Fire damaged  Throughout  Fire damaged                         |
| Requirement:  Comments:  Component: Requirement:  Comments:                                                        | Exterior Walls Building Permit  Roof                           | Location:  Defect: Location:                    | Throughout  Fire damaged  Throughout                                       |
| Requirement: Comments: Component: Requirement: Comments: Comments:                                                 | Exterior Walls Building Permit  Roof                           | Location:  Defect: Location:                    | Throughout  Fire damaged  Throughout  Fire damaged                         |
| Requirement: Comments: Component: Requirement: Comments: Comments: Comments: Comments:                             | Exterior Walls Building Permit  Roof Building Permit           | Location:  Defect: Location:  Defect: Location: | Throughout  Fire damaged Throughout  Fire damaged Throughout               |
| Requirement: Comments: Component: Requirement: Comments: Component: Requirement: Comments:                         | Exterior Walls Building Permit  Roof Building Permit  Ductwork | Location:  Defect: Location:                    | Throughout  Fire damaged  Throughout  Fire damaged                         |
| Requirement: Comments: Requirement: Comments: Comments: Comments: Comments: Requirement: Requirement: Requirement: | Exterior Walls Building Permit  Roof Building Permit           | Location:  Defect: Location:  Defect: Location: | Throughout  Fire damaged Throughout  Fire damaged Throughout               |
| Requirement: Comments: Component: Requirement: Comments: Component: Requirement: Comments:                         | Exterior Walls Building Permit  Roof Building Permit  Ductwork | Location:  Defect: Location:  Defect: Location: | Throughout  Fire damaged Throughout  Fire damaged Throughout  Smoke Damage |
| Requirement: Comments: Requirement: Comments: Comments: Comments: Comments: Requirement: Requirement: Requirement: | Exterior Walls Building Permit  Roof Building Permit  Ductwork | Location:  Defect: Location:  Defect: Location: | Throughout  Fire damaged Throughout  Fire damaged Throughout  Smoke Damage |