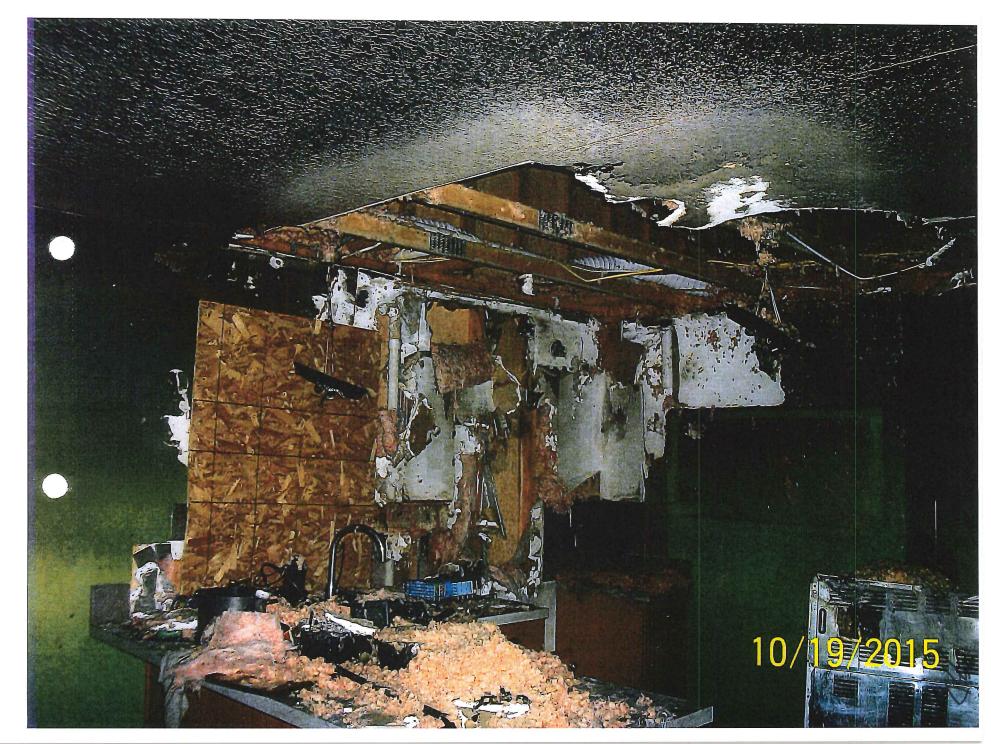

An inspection of the referenced property was conducted for its conformance to the Municipal Code of the City of Des Moines. It has been determined from that inspection that the dwelling currently constitutes not only a menace to health and safety, but is also a public nuisance. Accordingly, the dwelling will be placarded as unfit for human habitation pursuant to the Municipal Code of the City of Des Moines and the Code of Ibwa.

# Areas that need attention: 3312 E 43RD CT

| Areas that nee                                                                                                     |                                                                |                                                 |                                                                            |
|--------------------------------------------------------------------------------------------------------------------|----------------------------------------------------------------|-------------------------------------------------|----------------------------------------------------------------------------|
| Component: Requirement:                                                                                            | Interior Walls /Ceiling<br>Building Permit                     | <u>Defect:</u>                                  | Smoke Damage                                                               |
| -                                                                                                                  | ·                                                              | Location:                                       | Throughout                                                                 |
| Comments:                                                                                                          |                                                                |                                                 | · ,                                                                        |
|                                                                                                                    |                                                                |                                                 |                                                                            |
| Component:                                                                                                         | Flooring                                                       | Defect:                                         | Smoke Damage                                                               |
| Requirement:                                                                                                       | Building Permit                                                | Loostions                                       | 7                                                                          |
| Comments:                                                                                                          | A                                                              | LOCATION:                                       | Throughout                                                                 |
|                                                                                                                    |                                                                |                                                 |                                                                            |
|                                                                                                                    |                                                                |                                                 |                                                                            |
| Component: Requirement:                                                                                            | Electrical Service<br>Building Permit                          | <u>Defect:</u>                                  | Fire damaged                                                               |
|                                                                                                                    |                                                                | <b>Location:</b>                                | Throughout                                                                 |
| Comments:                                                                                                          |                                                                |                                                 |                                                                            |
| *1                                                                                                                 |                                                                |                                                 |                                                                            |
| Component:                                                                                                         | Mechanical System                                              | Defect:                                         | Fire damaged                                                               |
| Requirement:                                                                                                       | Building Permit                                                | Location:                                       | Throughout                                                                 |
| Comments:                                                                                                          |                                                                |                                                 | ,,,,,,,,,,,,,,,,,,,,,,,,,,,,,,,,,,,,,,,                                    |
|                                                                                                                    |                                                                |                                                 |                                                                            |
|                                                                                                                    |                                                                |                                                 |                                                                            |
|                                                                                                                    |                                                                |                                                 |                                                                            |
| Component: Requirement:                                                                                            | Plumbing System<br>Building Permit                             | Defect:                                         | Fire damaged                                                               |
| Requirement:                                                                                                       | Plumbing System<br>Building Permit                             | )X:                                             | Fire damaged Throughout                                                    |
|                                                                                                                    |                                                                | )X:                                             |                                                                            |
| Requirement:                                                                                                       |                                                                | )X:                                             |                                                                            |
| Requirement:  Comments:  Component:                                                                                | Building Permit  Exterior Walls                                | )X:                                             |                                                                            |
| Requirement: Comments:                                                                                             | Building Permit                                                | Location:  Defect:                              | Throughout Fire damaged                                                    |
| Requirement:  Comments:  Component:                                                                                | Building Permit  Exterior Walls                                | Location:  Defect:                              | Throughout                                                                 |
| Requirement:  Comments:  Component: Requirement:                                                                   | Building Permit  Exterior Walls                                | Location:  Defect:                              | Throughout Fire damaged                                                    |
| Requirement: Comments: Component: Requirement: Comments:                                                           | Building Permit  Exterior Walls Building Permit                | Location:  Defect: Location:                    | Throughout  Fire damaged  Throughout                                       |
| Requirement:  Comments:  Component: Requirement:                                                                   | Building Permit  Exterior Walls                                | Location:  Defect: Location:                    | Throughout  Fire damaged  Throughout  Fire damaged                         |
| Requirement:  Comments:  Component: Requirement:  Comments:                                                        | Exterior Walls Building Permit  Roof                           | Location:  Defect: Location:                    | Throughout  Fire damaged  Throughout                                       |
| Requirement: Comments: Component: Requirement: Comments: Comments:                                                 | Exterior Walls Building Permit  Roof                           | Location:  Defect: Location:                    | Throughout  Fire damaged  Throughout  Fire damaged                         |
| Requirement: Comments: Component: Requirement: Comments: Comments: Comments: Comments:                             | Exterior Walls Building Permit  Roof Building Permit           | Location:  Defect: Location:  Defect: Location: | Throughout  Fire damaged Throughout  Fire damaged Throughout               |
| Requirement: Comments: Component: Requirement: Comments: Component: Requirement: Comments:                         | Exterior Walls Building Permit  Roof Building Permit  Ductwork | Location:  Defect: Location:                    | Throughout  Fire damaged  Throughout  Fire damaged                         |
| Requirement: Comments: Requirement: Comments: Comments: Comments: Comments: Requirement: Requirement: Requirement: | Exterior Walls Building Permit  Roof Building Permit           | Location:  Defect: Location:  Defect: Location: | Throughout  Fire damaged Throughout  Fire damaged Throughout               |
| Requirement: Comments: Component: Requirement: Comments: Component: Requirement: Comments:                         | Exterior Walls Building Permit  Roof Building Permit  Ductwork | Location:  Defect: Location:  Defect: Location: | Throughout  Fire damaged Throughout  Fire damaged Throughout  Smoke Damage |
| Requirement: Comments: Requirement: Comments: Comments: Comments: Comments: Requirement: Requirement: Requirement: | Exterior Walls Building Permit  Roof Building Permit  Ductwork | Location:  Defect: Location:  Defect: Location: | Throughout  Fire damaged Throughout  Fire damaged Throughout  Smoke Damage |