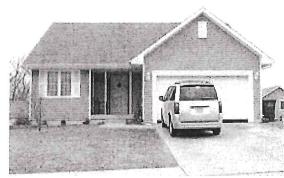

Approximate date of photo 03/22/2011

| Residence # 1   |                     |                 |                       |                 |                     |  |  |
|-----------------|---------------------|-----------------|-----------------------|-----------------|---------------------|--|--|
| OCCUPANCY       | SF/Single<br>Family | RESID TYPE      | S1/1 Story            | BLDG<br>STYLE   | RN/Ranch            |  |  |
| YEAR BUILT      | 2003                | # FAMILIES      | 1                     | GRADE           | 3                   |  |  |
| GRADE<br>ADJUST | +05                 | CONDITION       | PR/Poor               | TSFLA           | 1,304               |  |  |
| MAIN LV<br>AREA | 1,304               | ATT GAR<br>AREA | 448                   | BSMT<br>AREA    | 1,256               |  |  |
| FIN BMT<br>AREA | 845                 | FIN BMT<br>QUAL | LQ/Living<br>Quarters | OPEN<br>PORCH   | 56                  |  |  |
| DECK AREA       | 124                 | FOUNDATION      | P/Poured<br>Concrete  | EXT WALL<br>TYP | VN/Vinyl<br>Siding  |  |  |
| ROOF TYPE       | ( VR/( Vahlal       | ROOF<br>MATERL  | A/Asphalt<br>Shingle  | HEATING         | A/Gas Forced<br>Air |  |  |
| AIR COND        | 100                 | BATHROOMS       | 3                     | XTRA<br>FIXTURE | 2                   |  |  |
| WALKOUT<br>BSMT | 40                  | BEDROOMS        | 2                     | BSMT<br>BEDROOM | 1                   |  |  |
| ROOMS           | 4                   |                 |                       |                 |                     |  |  |