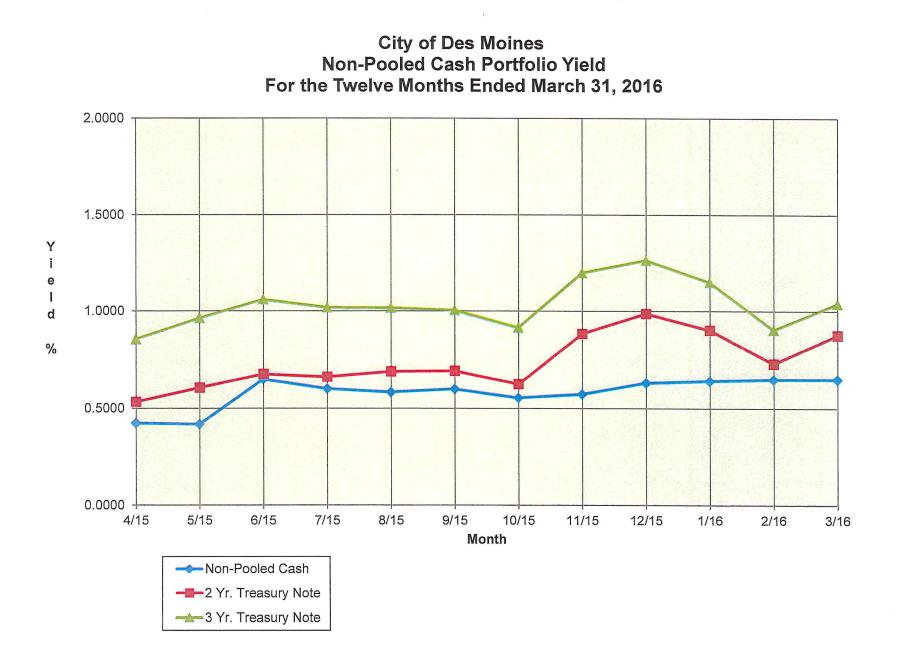

## Return on Investments

The final two pages, 10 and 11, of this report are line graphs showing, respectively, the pooled cash and investments portfolio yield and the non-pooled cash and investments portfolio yield—both for fifteen months, and both compared with two benchmarks.

For the pooled portfolio, with its current average maturity of 133 days, the two benchmarks displayed are the 180-day Treasury bill and the one-year Treasury note. For the non-pooled portfolio, with its current average maturity of 527 days, the two benchmarks displayed are the two-year Treasury note and the three-year Treasury note yields.

Generally, because the City uses a "buy-and-hold" approach to investing, the portfolio yields will lag the market. Thus, in times of rising interest rates the yield on the City's portfolio will probably not go up as fast as the benchmark. Conversely, in times of declining interest rates, the yield on the City's portfolio will probably not go down as fast as the benchmark.