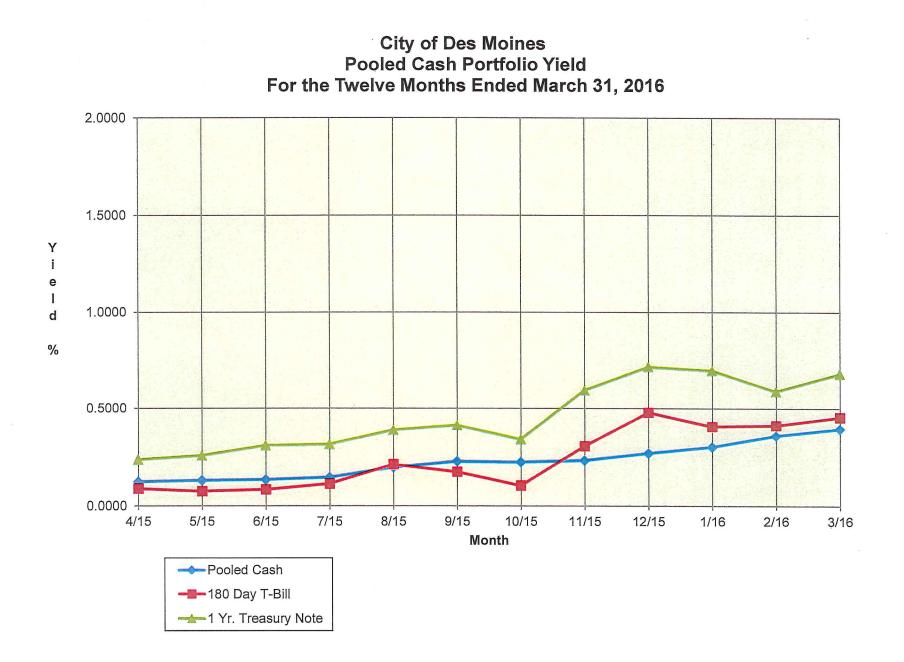

## Return on Investments

The final two pages, 10 and 11, of this report are line graphs showing, respectively, the pooled cash and investments portfolio yield and the non-pooled cash and investments portfolio yield—both for fifteen months, and both compared with two benchmarks.

For the pooled portfolio, with its current average maturity of 133 days, the two benchmarks displayed are the 180-day Treasury bill and the one-year Treasury note. For the non-pooled portfolio, with its current average maturity of 527 days, the two benchmarks displayed are the two-year Treasury note and the three-year Treasury note yields.

Generally, because the City uses a "buy-and-hold" approach to investing, the portfolio yields will lag the market. Thus, in times of rising interest rates the yield on the City's portfolio will probably not go up as fast as the benchmark. Conversely, in times of declining interest rates, the yield on the City's portfolio will probably not go down as fast as the benchmark.