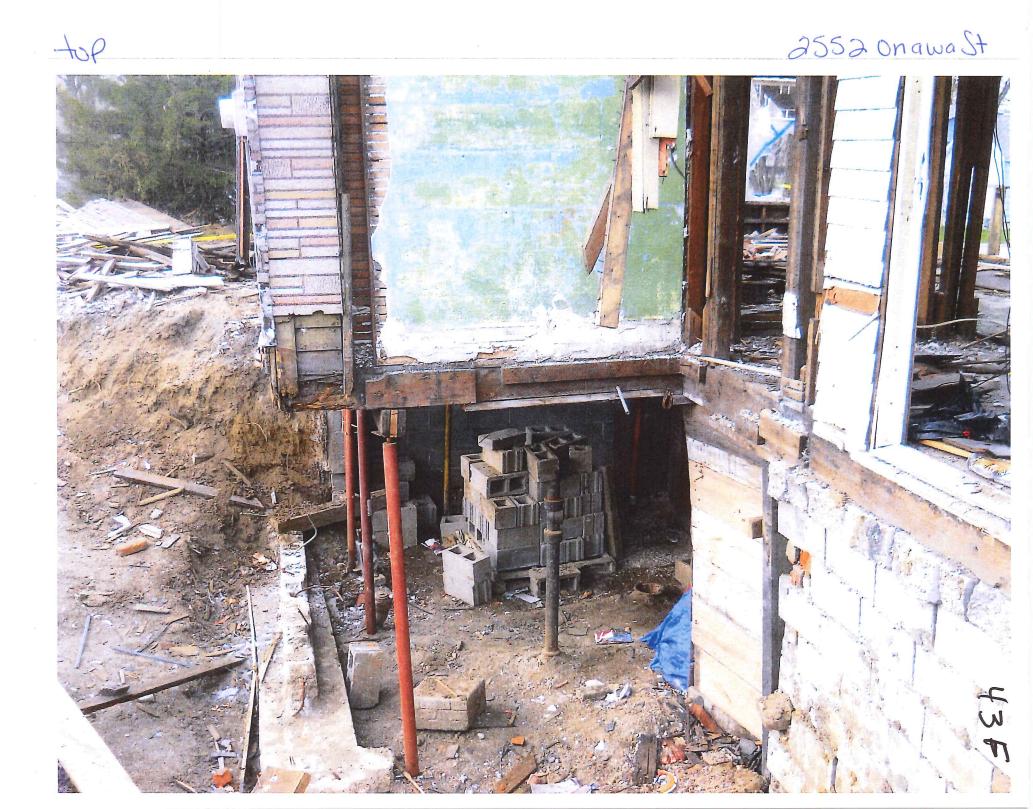

# Areas that need attention: 2552 ONAWA ST

| Component:                                                                                                   | Accessory Buildings                                                                            | Defect:                                                 | Structurally Unsound                                                             |
|--------------------------------------------------------------------------------------------------------------|------------------------------------------------------------------------------------------------|---------------------------------------------------------|----------------------------------------------------------------------------------|
| Requirement:                                                                                                 | Building Permit                                                                                |                                                         |                                                                                  |
|                                                                                                              |                                                                                                | Location:                                               | Garage                                                                           |
| Comments:                                                                                                    |                                                                                                |                                                         | Guruge                                                                           |
| <u>comments</u>                                                                                              | detached garage/shed                                                                           |                                                         |                                                                                  |
| ,                                                                                                            |                                                                                                |                                                         |                                                                                  |
| c                                                                                                            |                                                                                                |                                                         |                                                                                  |
| Commonworth                                                                                                  | Flagy Jaista/Degree                                                                            | Defect                                                  | Ta diamana in                                                                    |
| Component:                                                                                                   | Floor Joists/Beams                                                                             | Defect:                                                 | In disrepair                                                                     |
| Requirement:                                                                                                 | Building Permit                                                                                |                                                         |                                                                                  |
| -                                                                                                            |                                                                                                | Location:                                               | Main Structure                                                                   |
| Comments:                                                                                                    |                                                                                                |                                                         |                                                                                  |
|                                                                                                              |                                                                                                |                                                         |                                                                                  |
|                                                                                                              | ,                                                                                              |                                                         |                                                                                  |
|                                                                                                              |                                                                                                |                                                         |                                                                                  |
| <u>Component:</u>                                                                                            | Foundation                                                                                     | Defect:                                                 | In disrepair                                                                     |
| Requirement:                                                                                                 | Building Permit                                                                                |                                                         |                                                                                  |
| 525                                                                                                          | -                                                                                              | Location:                                               | Main Structure                                                                   |
| Comments:                                                                                                    |                                                                                                |                                                         |                                                                                  |
|                                                                                                              |                                                                                                |                                                         |                                                                                  |
|                                                                                                              |                                                                                                |                                                         |                                                                                  |
|                                                                                                              |                                                                                                | с.                                                      |                                                                                  |
| Component:                                                                                                   | Interior Walls /Ceiling                                                                        | Defect:                                                 | In disrepair                                                                     |
|                                                                                                              |                                                                                                | Delect                                                  |                                                                                  |
| <u>Requirement:</u>                                                                                          | Building Permit                                                                                |                                                         |                                                                                  |
| 201<br>201                                                                                                   |                                                                                                | Location:                                               | Main Structure                                                                   |
| Comments:                                                                                                    |                                                                                                |                                                         |                                                                                  |
|                                                                                                              |                                                                                                |                                                         |                                                                                  |
|                                                                                                              |                                                                                                |                                                         |                                                                                  |
|                                                                                                              |                                                                                                |                                                         |                                                                                  |
| Component:                                                                                                   | Mechanical System                                                                              | Defect:                                                 | In disrepair                                                                     |
|                                                                                                              |                                                                                                |                                                         |                                                                                  |
| <b>Requirement:</b>                                                                                          | Mechanical Permit                                                                              |                                                         |                                                                                  |
| <u>Requirement:</u>                                                                                          | Mechanical Permit                                                                              | Location:                                               | Main Structure                                                                   |
|                                                                                                              | Mechanical Permit                                                                              | Location:                                               | Main Structure                                                                   |
| <u>Requirement:</u><br><u>Comments:</u>                                                                      | Mechanical Permit                                                                              | Location:                                               | Main Structure                                                                   |
|                                                                                                              | Mechanical Permit                                                                              | Location:                                               | Main Structure                                                                   |
|                                                                                                              | Mechanical Permit                                                                              | Location:                                               | Main Structure                                                                   |
| <u>Comments:</u>                                                                                             |                                                                                                |                                                         |                                                                                  |
| <u>Comments:</u><br><u>Component:</u>                                                                        | Electrical System                                                                              | Location:<br>Defect:                                    | Main Structure<br>In disrepair                                                   |
| <u>Comments:</u>                                                                                             |                                                                                                | Defect:                                                 | In disrepair                                                                     |
| <u>Comments:</u><br><u>Component:</u><br><u>Requirement:</u>                                                 | Electrical System                                                                              | Defect:                                                 |                                                                                  |
| <u>Comments:</u><br><u>Component:</u>                                                                        | Electrical System                                                                              | Defect:                                                 | In disrepair                                                                     |
| <u>Comments:</u><br><u>Component:</u><br><u>Requirement:</u>                                                 | Electrical System                                                                              | Defect:                                                 | In disrepair                                                                     |
| <u>Comments:</u><br><u>Component:</u><br><u>Requirement:</u>                                                 | Electrical System                                                                              | Defect:                                                 | In disrepair                                                                     |
| Comments:<br>Component:<br>Requirement:<br>Comments:                                                         | Electrical System<br>Electrical Permit                                                         | <u>Defect:</u><br>Location:                             | In disrepair<br>Main Structure                                                   |
| Comments:<br>Component:<br>Requirement:<br>Comments:<br>Component:                                           | Electrical System<br>Electrical Permit<br>Exterior Walls                                       | Defect:                                                 | In disrepair                                                                     |
| Comments:<br>Component:<br>Requirement:<br>Comments:                                                         | Electrical System<br>Electrical Permit                                                         | <u>Defect:</u><br>Location:                             | In disrepair<br>Main Structure                                                   |
| Comments:<br>Component:<br>Requirement:<br>Comments:<br>Component:                                           | Electrical System<br>Electrical Permit<br>Exterior Walls                                       | Defect:<br>Location:<br>Defect:                         | In disrepair<br>Main Structure                                                   |
| Comments: Component: Requirement: Comments: Component: Requirement:                                          | Electrical System<br>Electrical Permit<br>Exterior Walls                                       | Defect:<br>Location:<br>Defect:                         | In disrepair<br>Main Structure<br>In disrepair                                   |
| Comments:<br>Component:<br>Requirement:<br>Comments:<br>Component:                                           | Electrical System<br>Electrical Permit<br>Exterior Walls                                       | Defect:<br>Location:<br>Defect:                         | In disrepair<br>Main Structure<br>In disrepair                                   |
| Comments: Component: Requirement: Comments: Component: Requirement:                                          | Electrical System<br>Electrical Permit<br>Exterior Walls                                       | Defect:<br>Location:<br>Defect:                         | In disrepair<br>Main Structure<br>In disrepair                                   |
| Comments: Component: Requirement: Comments: Component: Requirement:                                          | Electrical System<br>Electrical Permit<br>Exterior Walls                                       | Defect:<br>Location:<br>Defect:                         | In disrepair<br>Main Structure<br>In disrepair                                   |
| Comments:<br>Component:<br>Requirement:<br>Comments:<br>Component:<br>Requirement:<br>Comments:              | Electrical System<br>Electrical Permit<br>Exterior Walls<br>Building Permit                    | Defect:<br>Location:<br>Defect:<br>Location:            | In disrepair<br>Main Structure<br>In disrepair<br>Main Structure                 |
| Comments:<br>Component:<br>Requirement:<br>Comments:<br>Component:<br>Requirement:<br>Comments:              | Electrical System<br>Electrical Permit<br>Exterior Walls<br>Building Permit<br>Plumbing System | Defect:<br>Location:<br>Defect:                         | In disrepair<br>Main Structure<br>In disrepair                                   |
| Comments:<br>Component:<br>Requirement:<br>Comments:<br>Component:<br>Requirement:<br>Comments:              | Electrical System<br>Electrical Permit<br>Exterior Walls<br>Building Permit                    | Defect:<br>Location:<br>Defect:<br>Location:<br>Defect: | In disrepair<br>Main Structure<br>In disrepair<br>Main Structure<br>In disrepair |
| Comments:<br>Component:<br>Requirement:<br>Comments:<br>Component:<br>Requirement:<br>Comments:<br>Comments: | Electrical System<br>Electrical Permit<br>Exterior Walls<br>Building Permit<br>Plumbing System | Defect:<br>Location:<br>Defect:<br>Location:<br>Defect: | In disrepair<br>Main Structure<br>In disrepair<br>Main Structure                 |
| Comments:<br>Component:<br>Requirement:<br>Comments:<br>Component:<br>Requirement:<br>Comments:              | Electrical System<br>Electrical Permit<br>Exterior Walls<br>Building Permit<br>Plumbing System | Defect:<br>Location:<br>Defect:<br>Location:<br>Defect: | In disrepair<br>Main Structure<br>In disrepair<br>Main Structure<br>In disrepair |
| Comments:<br>Component:<br>Requirement:<br>Comments:<br>Component:<br>Requirement:<br>Comments:<br>Comments: | Electrical System<br>Electrical Permit<br>Exterior Walls<br>Building Permit<br>Plumbing System | Defect:<br>Location:<br>Defect:<br>Location:<br>Defect: | In disrepair<br>Main Structure<br>In disrepair<br>Main Structure<br>In disrepair |
| Comments:<br>Component:<br>Requirement:<br>Comments:<br>Component:<br>Requirement:<br>Comments:<br>Comments: | Electrical System<br>Electrical Permit<br>Exterior Walls<br>Building Permit<br>Plumbing System | Defect:<br>Location:<br>Defect:<br>Location:<br>Defect: | In disrepair<br>Main Structure<br>In disrepair<br>Main Structure<br>In disrepair |

| Component:   | Roof                                                 | Defect:   | In disrepair   |   |
|--------------|------------------------------------------------------|-----------|----------------|---|
| Requirement: | Building Permit                                      | ť.        |                |   |
| 57 <b></b>   |                                                      | Location: | Main Structure |   |
| Comments:    |                                                      |           |                |   |
| 20           | · ·                                                  |           | <i>x</i>       |   |
|              |                                                      |           |                |   |
|              |                                                      |           |                |   |
| Component:   | See Comments                                         | Defect:   | See Comments   |   |
| Requirement: | Permit Required                                      |           |                |   |
|              |                                                      | Location: |                |   |
| Comments:    | Demo permit required if house and/or garage removed  |           |                |   |
|              | Denio permit required in house and/or galage removed |           |                |   |
|              |                                                      |           | ų.             | 8 |