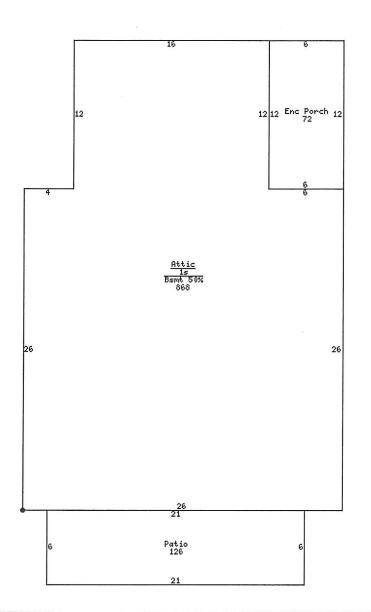

٦Г

٦٢

1

| Zoning          | Des        | scription           |                  |                                          | SF           | Assesso   | or Zoning           |
|-----------------|------------|---------------------|------------------|------------------------------------------|--------------|-----------|---------------------|
| R1-60           | One        | e Family, Low De    | nsity Residentia | l District                               |              | Resider   | ntial               |
| Source:         | City o     | f Des Moines Cor    |                  | pment <b>Publishe</b><br>gn 515 283-4182 |              | )3-20 Con | tact: Planning      |
| Land            |            |                     |                  |                                          |              |           |                     |
| SQUARE<br>FEET  |            | 12,090              | FRONTAGE         | 93.0                                     | DEPTH        |           | 130.0               |
| ACRES           |            | 0.278               | SHAPE            | RC/Rectangle                             | TOPOG        | RAPHY     | N/Norma             |
| Residence       | <u>#</u> 1 |                     |                  |                                          |              |           |                     |
| OCCUPA          | NCY        | SF/Single<br>Family |                  | FA/1 Story<br>with Finished<br>Attic     | BLDG         | STYLE     | BG/Bungalow         |
| YEAR BU         | JILT       | 1905                | # FAMILIES       | 1                                        | GRAD         | E         | 4                   |
| GRADE<br>ADJUST |            | +00                 | CONDITION        | PR/Poor                                  | TSFLA        |           | 1,259               |
| MAIN LV<br>AREA | r          | 868                 | ATTIC<br>FINISH  | 391                                      | BSMT         | AREA      | 434                 |
| ENCL<br>PORCH   |            | 72                  | PATIO<br>AREA    | 126                                      | FOUNI        | DATION    | M/Masonry           |
| EXT WAI<br>TYP  | LL         | CO/Composition      | ROOF TYPE        | GB/Gable                                 | ROOF<br>MATE | RL        | A/Asphal<br>Shingle |
| HEATING         | <b>.</b>   | A/Gas Forced<br>Air |                  | 0                                        | BATHI        | ROOMS     | ]                   |
| BEDROO          | MS         | 3                   | ROOMS            | 7                                        |              |           |                     |