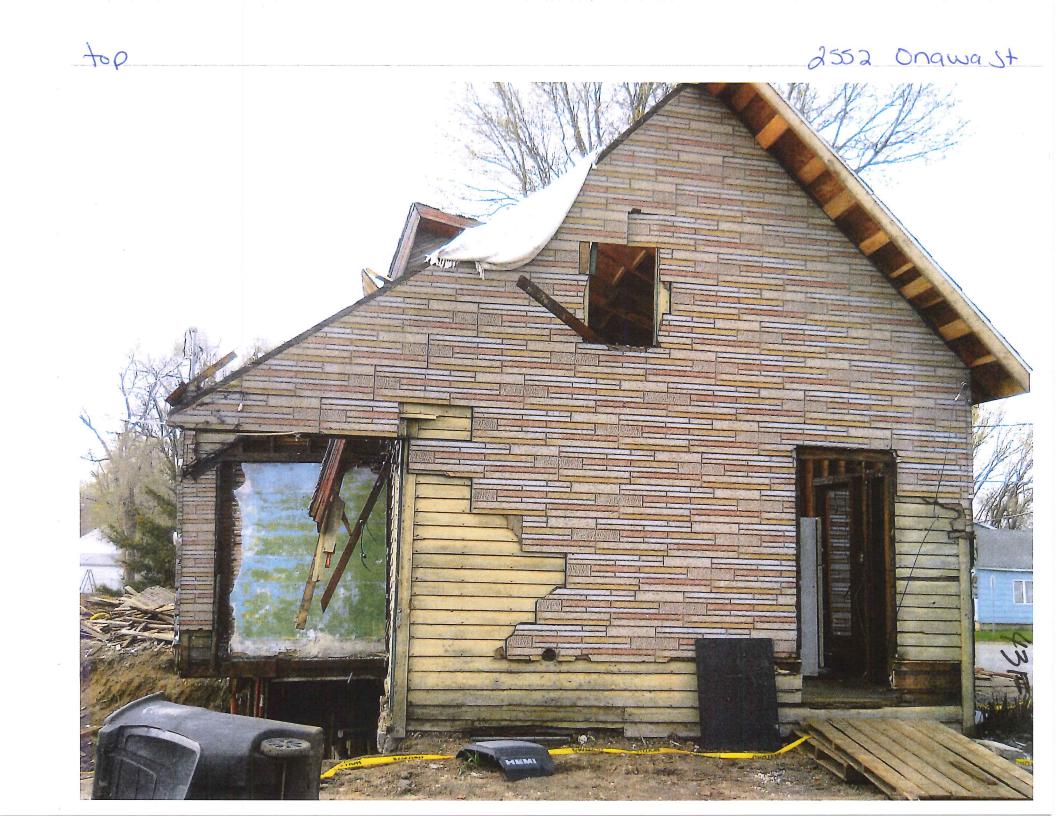

# Areas that need attention: 2552 ONAWA ST

| Component:                                                                                                   | Accessory Buildings                                                                            | Defect:                                                 | Structurally Unsound                                                             |
|--------------------------------------------------------------------------------------------------------------|------------------------------------------------------------------------------------------------|---------------------------------------------------------|----------------------------------------------------------------------------------|
| Requirement:                                                                                                 | Building Permit                                                                                |                                                         |                                                                                  |
|                                                                                                              |                                                                                                | Location:                                               | Garage                                                                           |
| Comments:                                                                                                    |                                                                                                |                                                         | Guruge                                                                           |
| <u>comments</u>                                                                                              | detached garage/shed                                                                           |                                                         |                                                                                  |
| ,                                                                                                            |                                                                                                |                                                         |                                                                                  |
| c                                                                                                            |                                                                                                |                                                         |                                                                                  |
| Commonworth                                                                                                  | Flagy Jaista/Degree                                                                            | Defect                                                  | Ta diamana in                                                                    |
| Component:                                                                                                   | Floor Joists/Beams                                                                             | Defect:                                                 | In disrepair                                                                     |
| Requirement:                                                                                                 | Building Permit                                                                                |                                                         |                                                                                  |
| -                                                                                                            |                                                                                                | Location:                                               | Main Structure                                                                   |
| Comments:                                                                                                    |                                                                                                |                                                         |                                                                                  |
|                                                                                                              |                                                                                                |                                                         |                                                                                  |
|                                                                                                              | ,                                                                                              |                                                         |                                                                                  |
|                                                                                                              |                                                                                                |                                                         |                                                                                  |
| <u>Component:</u>                                                                                            | Foundation                                                                                     | Defect:                                                 | In disrepair                                                                     |
| Requirement:                                                                                                 | Building Permit                                                                                |                                                         |                                                                                  |
| 525                                                                                                          | -                                                                                              | Location:                                               | Main Structure                                                                   |
| Comments:                                                                                                    |                                                                                                |                                                         |                                                                                  |
|                                                                                                              |                                                                                                |                                                         |                                                                                  |
|                                                                                                              |                                                                                                |                                                         |                                                                                  |
|                                                                                                              |                                                                                                | с.                                                      |                                                                                  |
| Component:                                                                                                   | Interior Walls /Ceiling                                                                        | Defect:                                                 | In disrepair                                                                     |
|                                                                                                              |                                                                                                | Delect                                                  |                                                                                  |
| <u>Requirement:</u>                                                                                          | Building Permit                                                                                |                                                         |                                                                                  |
| 201<br>201                                                                                                   |                                                                                                | Location:                                               | Main Structure                                                                   |
| Comments:                                                                                                    |                                                                                                |                                                         |                                                                                  |
|                                                                                                              |                                                                                                |                                                         |                                                                                  |
|                                                                                                              |                                                                                                |                                                         |                                                                                  |
|                                                                                                              |                                                                                                |                                                         |                                                                                  |
| Component:                                                                                                   | Mechanical System                                                                              | Defect:                                                 | In disrepair                                                                     |
|                                                                                                              |                                                                                                |                                                         |                                                                                  |
| <b>Requirement:</b>                                                                                          | Mechanical Permit                                                                              |                                                         |                                                                                  |
| <u>Requirement:</u>                                                                                          | Mechanical Permit                                                                              | Location:                                               | Main Structure                                                                   |
|                                                                                                              | Mechanical Permit                                                                              | Location:                                               | Main Structure                                                                   |
| <u>Requirement:</u><br><u>Comments:</u>                                                                      | Mechanical Permit                                                                              | Location:                                               | Main Structure                                                                   |
|                                                                                                              | Mechanical Permit                                                                              | Location:                                               | Main Structure                                                                   |
|                                                                                                              | Mechanical Permit                                                                              | Location:                                               | Main Structure                                                                   |
| <u>Comments:</u>                                                                                             |                                                                                                |                                                         |                                                                                  |
| <u>Comments:</u><br><u>Component:</u>                                                                        | Electrical System                                                                              | Location:<br>Defect:                                    | Main Structure<br>In disrepair                                                   |
| <u>Comments:</u>                                                                                             |                                                                                                | Defect:                                                 | In disrepair                                                                     |
| <u>Comments:</u><br><u>Component:</u><br><u>Requirement:</u>                                                 | Electrical System                                                                              | Defect:                                                 |                                                                                  |
| <u>Comments:</u><br><u>Component:</u>                                                                        | Electrical System                                                                              | Defect:                                                 | In disrepair                                                                     |
| <u>Comments:</u><br><u>Component:</u><br><u>Requirement:</u>                                                 | Electrical System                                                                              | Defect:                                                 | In disrepair                                                                     |
| <u>Comments:</u><br><u>Component:</u><br><u>Requirement:</u>                                                 | Electrical System                                                                              | Defect:                                                 | In disrepair                                                                     |
| Comments:<br>Component:<br>Requirement:<br>Comments:                                                         | Electrical System<br>Electrical Permit                                                         | <u>Defect:</u><br>Location:                             | In disrepair<br>Main Structure                                                   |
| Comments:<br>Component:<br>Requirement:<br>Comments:<br>Component:                                           | Electrical System<br>Electrical Permit<br>Exterior Walls                                       | Defect:                                                 | In disrepair                                                                     |
| Comments:<br>Component:<br>Requirement:<br>Comments:                                                         | Electrical System<br>Electrical Permit                                                         | <u>Defect:</u><br>Location:                             | In disrepair<br>Main Structure                                                   |
| Comments:<br>Component:<br>Requirement:<br>Comments:<br>Component:                                           | Electrical System<br>Electrical Permit<br>Exterior Walls                                       | Defect:<br>Location:<br>Defect:                         | In disrepair<br>Main Structure                                                   |
| Comments: Component: Requirement: Comments: Component: Requirement:                                          | Electrical System<br>Electrical Permit<br>Exterior Walls                                       | Defect:<br>Location:<br>Defect:                         | In disrepair<br>Main Structure<br>In disrepair                                   |
| Comments:<br>Component:<br>Requirement:<br>Comments:<br>Component:                                           | Electrical System<br>Electrical Permit<br>Exterior Walls                                       | Defect:<br>Location:<br>Defect:                         | In disrepair<br>Main Structure<br>In disrepair                                   |
| Comments: Component: Requirement: Comments: Component: Requirement:                                          | Electrical System<br>Electrical Permit<br>Exterior Walls                                       | Defect:<br>Location:<br>Defect:                         | In disrepair<br>Main Structure<br>In disrepair                                   |
| Comments: Component: Requirement: Comments: Component: Requirement:                                          | Electrical System<br>Electrical Permit<br>Exterior Walls                                       | Defect:<br>Location:<br>Defect:                         | In disrepair<br>Main Structure<br>In disrepair                                   |
| Comments:<br>Component:<br>Requirement:<br>Comments:<br>Component:<br>Requirement:<br>Comments:              | Electrical System<br>Electrical Permit<br>Exterior Walls<br>Building Permit                    | Defect:<br>Location:<br>Defect:<br>Location:            | In disrepair<br>Main Structure<br>In disrepair<br>Main Structure                 |
| Comments:<br>Component:<br>Requirement:<br>Comments:<br>Component:<br>Requirement:<br>Comments:              | Electrical System<br>Electrical Permit<br>Exterior Walls<br>Building Permit<br>Plumbing System | Defect:<br>Location:<br>Defect:                         | In disrepair<br>Main Structure<br>In disrepair                                   |
| Comments:<br>Component:<br>Requirement:<br>Comments:<br>Component:<br>Requirement:<br>Comments:              | Electrical System<br>Electrical Permit<br>Exterior Walls<br>Building Permit                    | Defect:<br>Location:<br>Defect:<br>Location:<br>Defect: | In disrepair<br>Main Structure<br>In disrepair<br>Main Structure<br>In disrepair |
| Comments:<br>Component:<br>Requirement:<br>Comments:<br>Component:<br>Requirement:<br>Comments:<br>Comments: | Electrical System<br>Electrical Permit<br>Exterior Walls<br>Building Permit<br>Plumbing System | Defect:<br>Location:<br>Defect:<br>Location:<br>Defect: | In disrepair<br>Main Structure<br>In disrepair<br>Main Structure                 |
| Comments:<br>Component:<br>Requirement:<br>Comments:<br>Component:<br>Requirement:<br>Comments:              | Electrical System<br>Electrical Permit<br>Exterior Walls<br>Building Permit<br>Plumbing System | Defect:<br>Location:<br>Defect:<br>Location:<br>Defect: | In disrepair<br>Main Structure<br>In disrepair<br>Main Structure<br>In disrepair |
| Comments:<br>Component:<br>Requirement:<br>Comments:<br>Component:<br>Requirement:<br>Comments:<br>Comments: | Electrical System<br>Electrical Permit<br>Exterior Walls<br>Building Permit<br>Plumbing System | Defect:<br>Location:<br>Defect:<br>Location:<br>Defect: | In disrepair<br>Main Structure<br>In disrepair<br>Main Structure<br>In disrepair |
| Comments:<br>Component:<br>Requirement:<br>Comments:<br>Component:<br>Requirement:<br>Comments:<br>Comments: | Electrical System<br>Electrical Permit<br>Exterior Walls<br>Building Permit<br>Plumbing System | Defect:<br>Location:<br>Defect:<br>Location:<br>Defect: | In disrepair<br>Main Structure<br>In disrepair<br>Main Structure<br>In disrepair |

| Component:   | Roof                                                 | Defect:   | In disrepair   |   |
|--------------|------------------------------------------------------|-----------|----------------|---|
| Requirement: | Building Permit                                      | ť.        |                |   |
| 57 <b></b>   |                                                      | Location: | Main Structure |   |
| Comments:    |                                                      |           |                |   |
| 20           | · ·                                                  |           | <i>x</i>       |   |
|              |                                                      |           |                |   |
|              |                                                      |           |                |   |
| Component:   | See Comments                                         | Defect:   | See Comments   |   |
| Requirement: | Permit Required                                      |           |                |   |
|              |                                                      | Location: |                |   |
| Comments:    | Demo permit required if house and/or garage removed  |           |                |   |
|              | Denio permit required in house and/or galage removed |           |                |   |
|              |                                                      |           | ų.             | 8 |