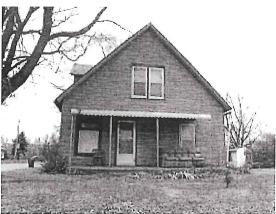

Approximate date of photo 11/29/2006 Click on photo to see all 2 photos

٦Г

٦٢

1

| Zoning          | Des        | scription           |                  |                                          | SF           | Assesso   | or Zoning           |
|-----------------|------------|---------------------|------------------|------------------------------------------|--------------|-----------|---------------------|
| R1-60           | One        | e Family, Low De    | nsity Residentia | l District                               |              | Resider   | ntial               |
| Source:         | City o     | f Des Moines Cor    |                  | pment <b>Publishe</b><br>gn 515 283-4182 |              | )3-20 Con | tact: Planning      |
| Land            |            |                     |                  |                                          |              |           |                     |
| SQUARE<br>FEET  |            | 12,090              | FRONTAGE         | 93.0                                     | DEPTH        |           | 130.0               |
| ACRES           |            | 0.278               | SHAPE            | RC/Rectangle                             | TOPOG        | RAPHY     | N/Norma             |
| Residence       | <u>#</u> 1 |                     |                  |                                          |              |           |                     |
| OCCUPA          | NCY        | SF/Single<br>Family |                  | FA/1 Story<br>with Finished<br>Attic     | BLDG         | STYLE     | BG/Bungalow         |
| YEAR BU         | JILT       | 1905                | # FAMILIES       | 1                                        | GRAD         | E         | 4                   |
| GRADE<br>ADJUST |            | +00                 | CONDITION        | PR/Poor                                  | TSFLA        |           | 1,259               |
| MAIN LV<br>AREA | r          | 868                 | ATTIC<br>FINISH  | 391                                      | BSMT         | AREA      | 434                 |
| ENCL<br>PORCH   |            | 72                  | PATIO<br>AREA    | 126                                      | FOUNI        | DATION    | M/Masonry           |
| EXT WAI<br>TYP  | LL         | CO/Composition      | ROOF TYPE        | GB/Gable                                 | ROOF<br>MATE | RL        | A/Asphal<br>Shingle |
| HEATING         | <b>.</b>   | A/Gas Forced<br>Air |                  | 0                                        | BATHI        | ROOMS     | ]                   |
| BEDROO          | MS         | 3                   | ROOMS            | 7                                        |              |           |                     |