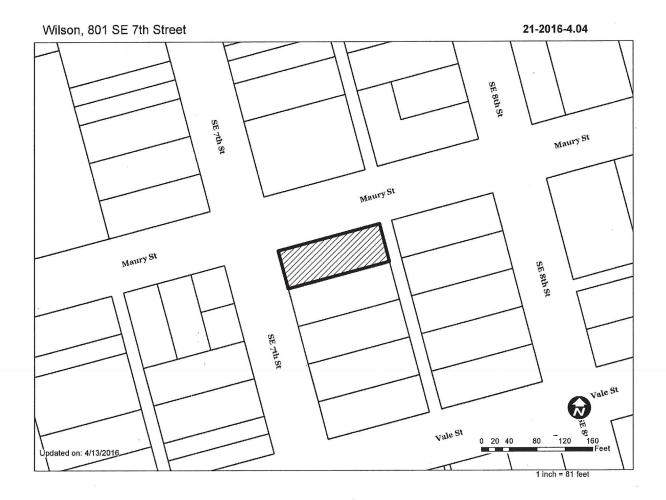

### I. GENERAL INFORMATION

- 1. Purpose of Request: The applicant is seeking to allow continued use of the property for outdoor storage of a semi-tractor/trailer used for his trucking occupation.
- 2. Size of Site: 56-foot by 150-foot (8,400 square feet).
- **3. Existing Zoning (site):** "R1-60" One-Family Low-Density Residential District and "FSO" Freestanding Sign Overlay District.
- **4. Existing Land Use (site):** The subject property includes a one-story single-family dwelling built circa 1885. The applicant currently uses the rear yard area for outside storage of a semi-truck tractor and trailer.

## 5. Adjacent Land Use and Zoning:

East - "R1-60"; Uses are single-family dwellings.

West - "R1-60"; Uses are single-family dwellings.

**North** - "R1-60"; Uses are single-family dwellings.

**South** - "R1-60"; Uses are single-family dwellings.