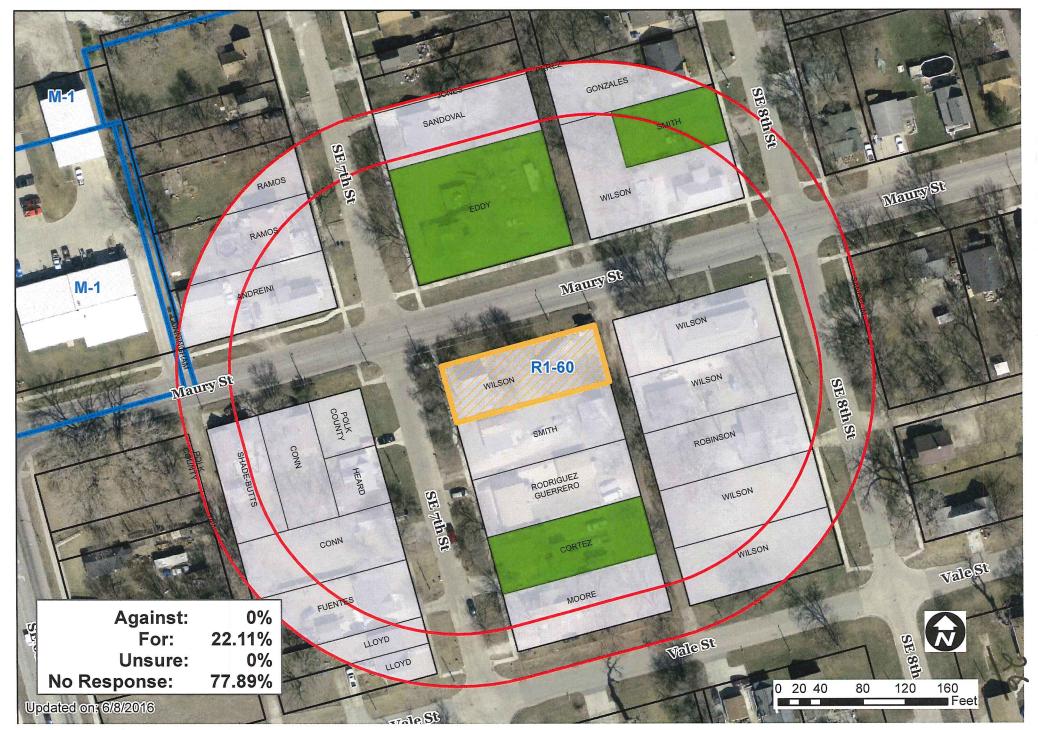

### I. GENERAL INFORMATION

- 1. Purpose of Request: The applicant is seeking to allow continued use of the property for outdoor storage of a semi-tractor/trailer used for his trucking occupation.
- 2. Size of Site: 56-foot by 150-foot (8,400 square feet).
- **3. Existing Zoning (site):** "R1-60" One-Family Low-Density Residential District and "FSO" Freestanding Sign Overlay District.
- **4. Existing Land Use (site):** The subject property includes a one-story single-family dwelling built circa 1885. The applicant currently uses the rear yard area for outside storage of a semi-truck tractor and trailer.

## 5. Adjacent Land Use and Zoning:

East - "R1-60"; Uses are single-family dwellings.

West - "R1-60"; Uses are single-family dwellings.

**North** - "R1-60"; Uses are single-family dwellings.

**South** - "R1-60"; Uses are single-family dwellings.

- **6. General Neighborhood/Area Land Uses:** The subject property is located in an area that is developed primarily with single-family residential use. There are light industrial uses to the west and northwest in proximity to the site, concentrated along Southeast 6<sup>th</sup> Street and Scott Avenue.
- 7. Applicable Recognized Neighborhood(s): The subject property is located within the Historic East Village Neighborhood. All neighborhood associations were notified of the meeting by mailing of the Preliminary Agenda on May 13, 2016. Additionally, separate notifications of the hearing for this specific item were mailed on May 13, 2016 (20 days prior to the hearing) and May 23, 2016 (10 days prior to the hearing) to the primary