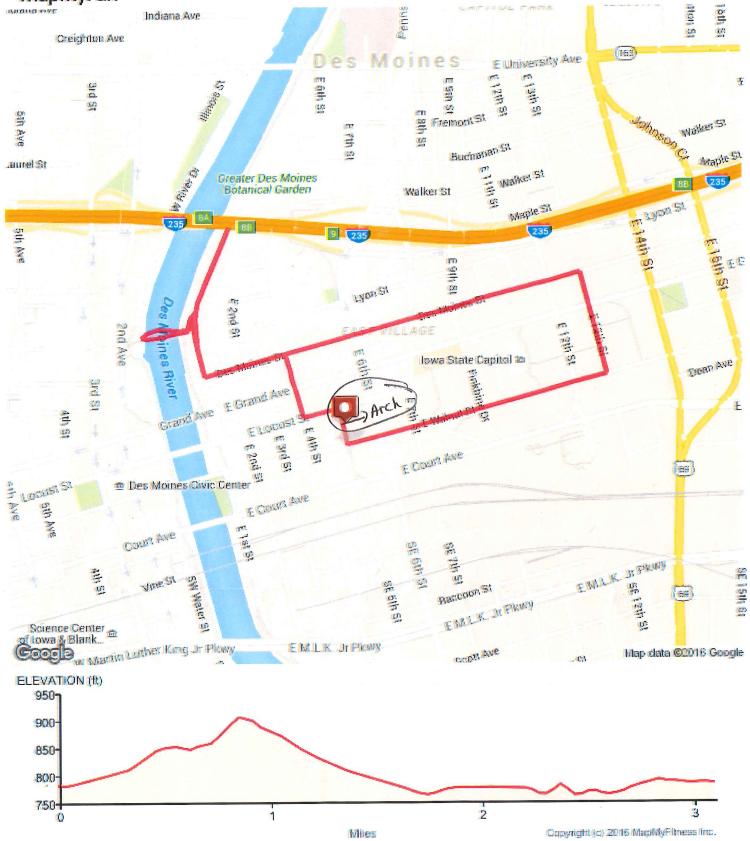

| une 13 | 2016   |
|--------|--------|
|        | une 13 |

Application from KC Running Company requesting banner on the start and finish Lines on E. 5<sup>th</sup> Street between Locust and E. Walnut for the "Diva Dash" on July 16, 2016.

Diva Des Moines Distance: 3.1 mi

Elevation: 143.79 ft (Max: 907.45 ft)