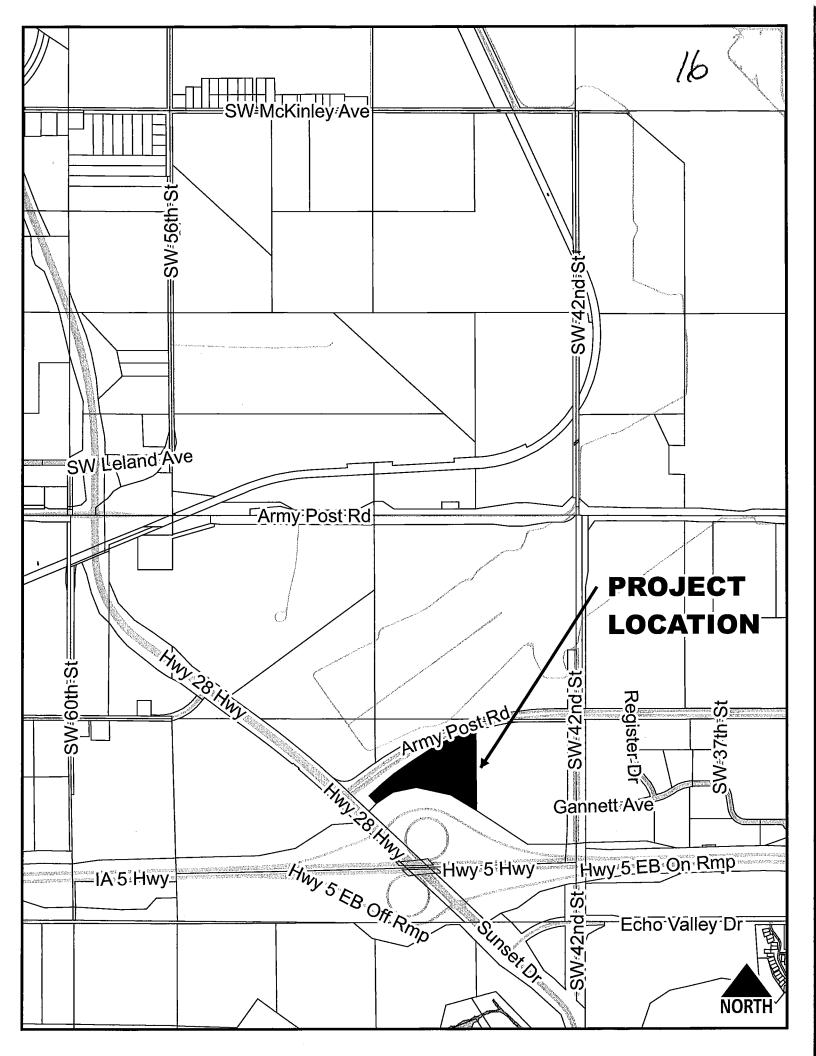

## SET HEARING FOR CONVEYANCE OF EXCESS CITY-OWNED PROPERTY CURRENTLY LEASED TO THE DES MOINES AIRPORT AUTHORITY AND LOCATED AT THE SOUTHEAST CORNER OF HIGHWAY 28 AND ARMY POST ROAD ADJOINING 4240 ARMY POST ROAD TO ELECTRO MANAGEMENT CORP. FOR \$512,000

1. The City Council of the City of Des Moines, Iowa, proposes to sell the excess City-owned real property located at the southeast corner of Highway 28 and Army Post Road adjoining 4240 Army Post Road, as legally described, to the grantees, and for the consideration identified below, subject to obtaining both noise and avigation easements therein and a reservation of easements therein, and further subject to the terms and conditions contained in the Offer to Purchase Real Estate from the City of Des Moines and Acceptance:

Agenda Item Number

Legal Description: A PARCEL OF LAND IN SECTION 36, TOWNSHIP 78N, RANGE 25W OF THE 5th P.M., CITY OF DES MOINES, POLK COUNTY, IOWA, THAT IS MORE PARTICULARLY DESCRIBED AS FOLLOWS:

COMMENCING AS A POINT OF REFERENCE AT THE EAST 1/4 CORNER OF SAID SECTION 36; THENCE S00°03'51"W, 33.00 FEET ALONG THE EAST LINE OF SAID SECTION 36 TO A POINT: THENCE N89°55'37"W, 115.03 FEET TO A POINT WHICH IS ON THE WEST RIGHT-OF-WAY LINE OF SW 42nd STREET AND THE SOUTH RIGHT-OF-WAY LINE OF ARMY POST ROAD; THENCE CONTINUING N89°55'37"W, 650.43 FEET ALONG THE SOUTH RIGHT-OF-WAY LINE OF ARMY POST ROAD TO A POINT; THENCE WESTERLY ALONG A CURVE TO THE LEFT HAVING A RADIUS OF 3926.81 FEET AND A CHORD BEARING OF S78°29'41"W, AN ARC LENGTH OF 566.65 FEET ALONG THE SOUTH RIGHT-OF-WAY LINE OF ARMY POST ROAD TO A POINT ON THE EAST LINE OF THE WEST 1/2 OF THE SOUTHEAST 1/4 OF SAID SECTION 36, SAID POINT BEING THE POINT OF BEGINNING; THENCE S00°18'02"E, 1040.50 FEET ALONG THE EAST LINE OF THE WEST 1/2 OF THE SOUTHEAST 1/4 OF SAID SECTION 36 TO A POINT ON THE NORTH RIGHT-OF-WAY LINE OF IOWA HIGHWAY 5; THENCE N58°47'18"W, 396.90 FEET ALONG THE NORTH RIGHT-OF-WAY LINE OF IOWA HIGHWAY 5 TO A POINT; THENCE N77°47'08"W, 456.41 FEET ALONG THE NORTH RIGHT-OF-WAY LINE OF IOWA HIGHWAY 5 TO A POINT; THENCE S77°33'28"W, 304.49 FEET ALONG THE NORTH RIGHT-OF-WAY LINE OF IOWA HIGHWAY 5 TO A POINT; THENCE S55°41'03"W, 260.09 FEET ALONG THE NORTH RIGHT-OF-WAY LINE OF IOWA HIGHWAY 5 TO A POINT ON THE EAST RIGHT-OF-WAY LINE OF IOWA HIGHWAY 28; THENCE N43°09'13"W, 138.79 FEET ALONG THE EAST RIGHT-OF-WAY LINE OF IOWA HIGHWAY 28 TO A POINT ON THE SOUTH RIGHT-OF-WAY LINE OF ARMY POST ROAD; THENCE N46°50'27"E, 219.51 FEET ALONG THE SOUTH RIGHT-OF-WAY LINE OF ARMY POST ROAD TO A POINT; THENCE N50°22'25"E, 215.34 FEET ALONG THE SOUTH RIGHT-OF-WAY LINE OF ARMY POST ROAD TO A POINT: THENCE N54°17'43"E, 222.83 FEET ALONG THE SOUTH RIGHT-OF-WAY LINE OF ARMY POST ROAD TO A POINT; THENCE N55°49'35"E, 182,49 FEET ALONG THE SOUTH RIGHT-OF-WAY LINE OF ARMY POST ROAD TO A POINT; THENCE N56°58'11"E, 289.51 FEET ALONG THE SOUTH RIGHT-OF-WAY LINE OF ARMY POST ROAD TO A POINT; THENCE EASTERLY ALONG A CURVE TO THE RIGHT HAVING A RADIUS OF 3926.81 FEET AND A CHORD BEARING OF N70°35'40"E, AN ARC LENGTH OF 516.21 FEET ALONG THE SOUTH RIGHT-OF-WAY LINE OF ARMY POST ROAD TO THE POINT OF BEGINNING AN CONTAINING 694,053 SQUARE FEET MORE OF LESS.