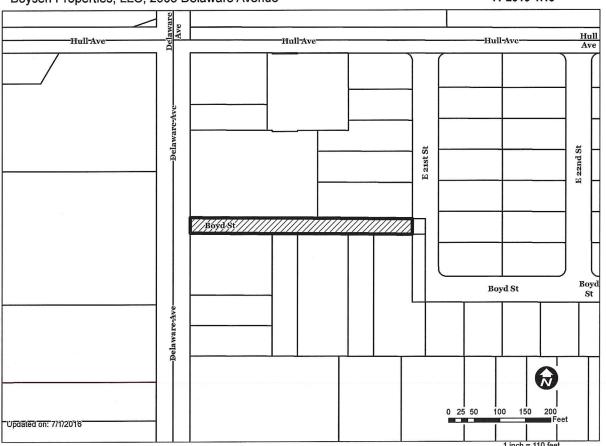

#### Members:

Communication from the City Plan and Zoning Commission advising that at their meeting held July 21, 2016, the following action was taken regarding a request from Boysen Properties, LLC (owner) 2905 Delaware Avenue, represented by Jeremy Boysen, for vacation of a segment of undeveloped Boyd Street Right-Of-Way (ROW) between Delaware Avenue and East 21st Street, adjoining the subject property, to allow for future site expansion of the subject property.

### I. GENERAL INFORMATION

- 1. Purpose of Request: The proposed vacation would allow Boysen Properties, LLC to assemble land necessary for expansion of the existing business to the north at 2905 Delaware Avenue.
- 2. Size of Site: 0.299 acres (13,025 square feet).
- 3. Existing Zoning (site): "M-1" Light Industrial District, "R1-60" One-Family Low-density Residential District and "FSO" Freestanding Sign Overlay District.
- 4. Existing Land Use (site): Undeveloped street Right-Of-Way.
- 5. Adjacent Land Use and Zoning:

East – "R1-60"; Use is single-family residential.

*West* – "M-1"; Uses are Delaware Avenue Right-Of-Way and light industrial.

- 6. General Neighborhood/Area Land Uses: The subject site is located north of the Guthrie Business Park along Delaware Avenue in a predominantly industrial area. Single-family residential uses are located to the east and southeast.
- 7. Applicable Recognized Neighborhood(s): The subject property is located in the Fairmont Park Neighborhood. The neighborhood was notified of the Commission meeting by mailing of the Preliminary Agenda on July 1, 2016. Additionally, separate notifications of the hearing for this specific item were mailed on July 11, 2016 (10 days prior to the hearing) to the Fairmont Park Neighborhood Association and to the primary titleholder on file with the Polk County Assessor for each property adjoining or across public streets from the subject street ROW. A Final Agenda was mailed to all recognized neighborhood associations on July 15, 2016.