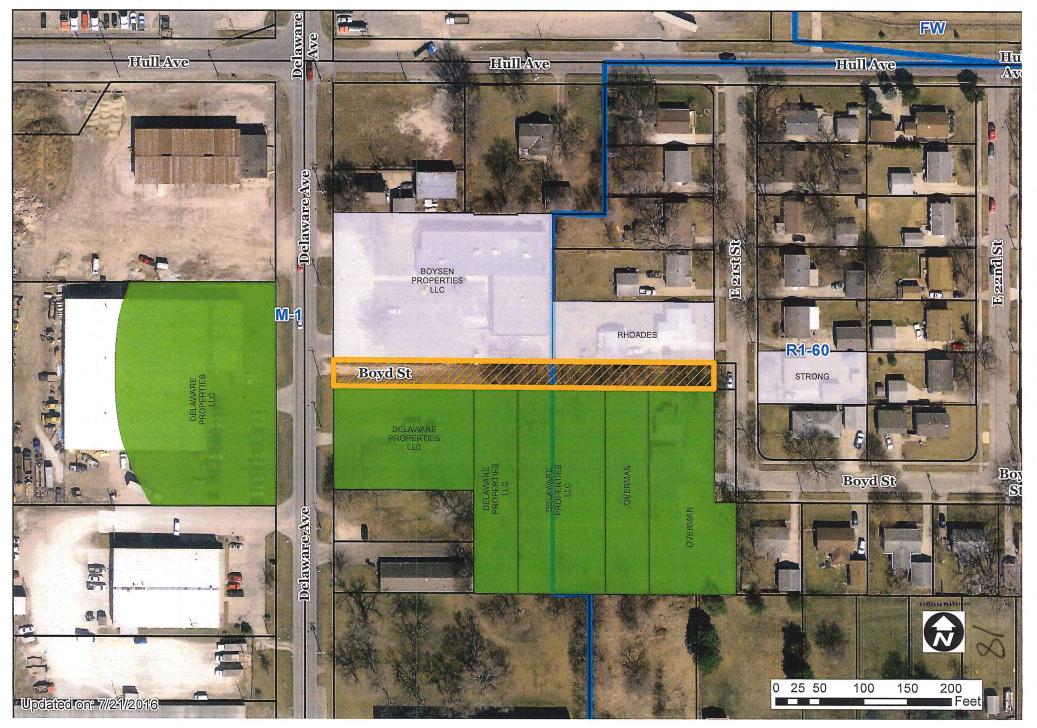

#### Members:

Communication from the City Plan and Zoning Commission advising that at their meeting held July 21, 2016, the following action was taken regarding a request from Boysen Properties, LLC (owner) 2905 Delaware Avenue, represented by Jeremy Boysen, for vacation of a segment of undeveloped Boyd Street Right-Of-Way (ROW) between Delaware Avenue and East 21st Street, adjoining the subject property, to allow for future site expansion of the subject property.

### I. GENERAL INFORMATION

- 1. Purpose of Request: The proposed vacation would allow Boysen Properties, LLC to assemble land necessary for expansion of the existing business to the north at 2905 Delaware Avenue.
- 2. Size of Site: 0.299 acres (13,025 square feet).
- 3. Existing Zoning (site): "M-1" Light Industrial District, "R1-60" One-Family Low-density Residential District and "FSO" Freestanding Sign Overlay District.
- 4. Existing Land Use (site): Undeveloped street Right-Of-Way.
- 5. Adjacent Land Use and Zoning:

*North* – "M-1" and "R1-60", Uses are a warehouse building owned by Boysen Properties, LLC, and single-family residential.

South - "M-1" and "R1-60", Uses are single-family residential and vacant land.

East – "R1-60"; Use is single-family residential.

*West* – "M-1"; Uses are Delaware Avenue Right-Of-Way and light industrial.

- 6. General Neighborhood/Area Land Uses: The subject site is located north of the Guthrie Business Park along Delaware Avenue in a predominantly industrial area. Single-family residential uses are located to the east and southeast.
- 7. Applicable Recognized Neighborhood(s): The subject property is located in the Fairmont Park Neighborhood. The neighborhood was notified of the Commission meeting by mailing of the Preliminary Agenda on July 1, 2016. Additionally, separate notifications of the hearing for this specific item were mailed on July 11, 2016 (10 days prior to the hearing) to the Fairmont Park Neighborhood Association and to the primary titleholder on file with the Polk County Assessor for each property adjoining or across public streets from the subject street ROW. A Final Agenda was mailed to all recognized neighborhood associations on July 15, 2016.

## II. ADDITIONAL APPLICABLE INFORMATION

- 1. Traffic/Street System: The requested vacation would not impact the existing street network or traffic movement in the area.
- 2. Utilities: There are no identified utilities in the subject street Right-Of-Way. Easements must be reserved for any existing utilities until such time that they may be abandoned or are relocated.
- **3. Future Use:** The proposed vacation would allow Boysen Properties, LLC to assemble land necessary for expansion of the existing business to the north at 2905 Delaware Avenue.