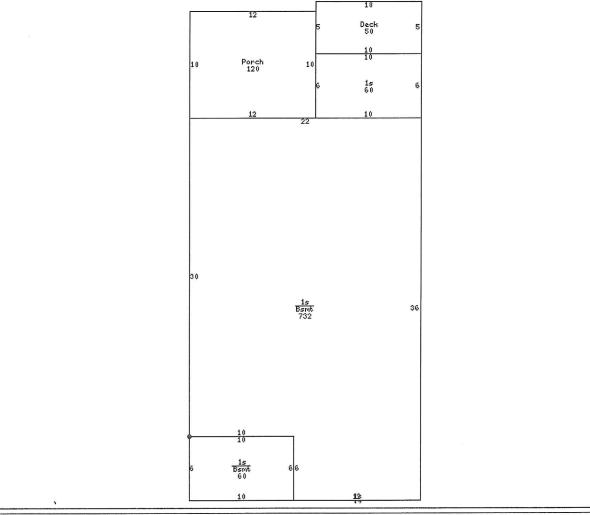

| Occupancy                | Single<br>Family   | Residence Type                   | 1 Story         | Building Style                 | Bungalow          |
|--------------------------|--------------------|----------------------------------|-----------------|--------------------------------|-------------------|
| Year Built               | 1922               | Number Families                  | 1               | Grade                          | 5+10              |
| Condition                | Normal             | Total Square Foot<br>Living Area | 869             | Main Living Area               | 869               |
| Basement Area            | 792                | Finished Basement<br>Area 1      | 500             | Finished Basement<br>Quality 1 | Low               |
| Total Basement<br>Finish | 500                | Open Porch Area                  | 120             | Deck Area                      | 50                |
| Foundation               | Masonry            | Exterior Wall Type               | Metal<br>Siding | Roof Type                      | Gable             |
| Roof Material            | Asphalt<br>Shingle | Number Fireplaces                | 1               | Heating                        | Gas Forced<br>Air |
| Air Conditioning         | 100                | Number Bathrooms                 | 1               | Bedrooms                       | 2                 |
| Rooms                    | 4                  |                                  |                 |                                |                   |