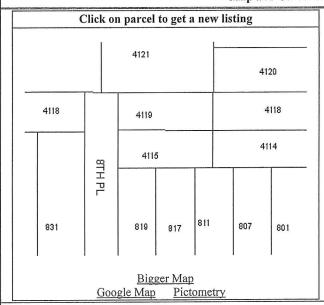

## **Polk County Assessor**

111 Court Avenue #195 Des Moines, IA 50309-0904 (515) 286-3014 Fax (515) 286-3386 polkweb@assess.co.polk.ia.us

| Location        |                                  |             |                 |              |                                          |  |  |  |
|-----------------|----------------------------------|-------------|-----------------|--------------|------------------------------------------|--|--|--|
| Address         | 4115 8TH PL                      |             |                 |              |                                          |  |  |  |
| City            | DES MOINES                       | Zip         | 50313           | Jurisdiction | Des Moines                               |  |  |  |
| District/Parcel | 070/00024-000-000                | Geoparcel   | 7924-22-401-020 | Status       | <u>Active</u>                            |  |  |  |
| School          | Des Moines                       | Nbhd/Pocket | DM83/Z          | Submarket    | Northwest Des Moines                     |  |  |  |
| Appraiser       | Patrick Zaimes, ICA 515-286-3832 |             |                 |              | 2.0000000 (0.000000000000000000000000000 |  |  |  |

#### Map and Current Photos - 1 Record