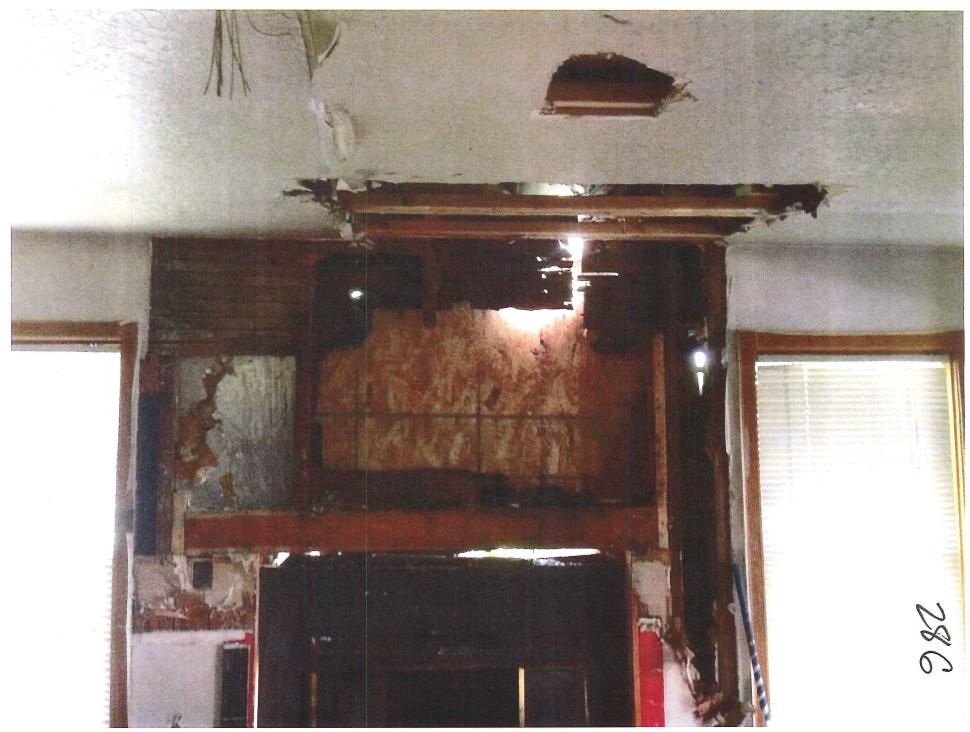

## Areas that need attention: 4115 8TH PL

|                                                                                   | Accesson, Buildings                                                                                                                                                      | Dofocts                              | Unknown                                                                  |  |  |  |  |  |  |
|-----------------------------------------------------------------------------------|--------------------------------------------------------------------------------------------------------------------------------------------------------------------------|--------------------------------------|--------------------------------------------------------------------------|--|--|--|--|--|--|
| Component: Requirement:                                                           | Accessory Buildings                                                                                                                                                      | Defect:                              | Unknown                                                                  |  |  |  |  |  |  |
| <u> Nequirement:</u>                                                              |                                                                                                                                                                          | Location:                            | Common Area/Grounds                                                      |  |  |  |  |  |  |
| Comments:                                                                         | The garage in its surrent and did a dark                                                                                                                                 |                                      |                                                                          |  |  |  |  |  |  |
|                                                                                   | The garage in its current condition does not constitute a public nuisance. However, if the primary structure is demolished and no primary structure is immediately built |                                      |                                                                          |  |  |  |  |  |  |
|                                                                                   | on the property, the garage must be demo                                                                                                                                 |                                      |                                                                          |  |  |  |  |  |  |
|                                                                                   | use only pursuant to Des Moines Municipal                                                                                                                                |                                      |                                                                          |  |  |  |  |  |  |
| Component:                                                                        | Chimney Liner                                                                                                                                                            | Defect:                              | Fire damaged                                                             |  |  |  |  |  |  |
| Requirement:                                                                      | Mechanical Permit                                                                                                                                                        |                                      |                                                                          |  |  |  |  |  |  |
|                                                                                   |                                                                                                                                                                          | Location:                            | Living Room                                                              |  |  |  |  |  |  |
| <u>Comments:</u>                                                                  |                                                                                                                                                                          |                                      |                                                                          |  |  |  |  |  |  |
|                                                                                   | 8                                                                                                                                                                        |                                      |                                                                          |  |  |  |  |  |  |
|                                                                                   |                                                                                                                                                                          |                                      |                                                                          |  |  |  |  |  |  |
| Component:                                                                        | Ductwork                                                                                                                                                                 | Defect:                              | Smoke Damage                                                             |  |  |  |  |  |  |
| Requirement:                                                                      |                                                                                                                                                                          |                                      |                                                                          |  |  |  |  |  |  |
|                                                                                   |                                                                                                                                                                          | <b>Location:</b>                     | Throughout                                                               |  |  |  |  |  |  |
| Comments:                                                                         |                                                                                                                                                                          |                                      |                                                                          |  |  |  |  |  |  |
|                                                                                   |                                                                                                                                                                          |                                      |                                                                          |  |  |  |  |  |  |
|                                                                                   |                                                                                                                                                                          |                                      |                                                                          |  |  |  |  |  |  |
| Component:                                                                        | Electrical Receptacles                                                                                                                                                   | Defect:                              | Smoke Damage                                                             |  |  |  |  |  |  |
| Requirement:                                                                      | Electrical Permit                                                                                                                                                        |                                      | January Landa                                                            |  |  |  |  |  |  |
|                                                                                   |                                                                                                                                                                          | <b>Location:</b>                     | Throughout                                                               |  |  |  |  |  |  |
| Comments:                                                                         |                                                                                                                                                                          |                                      |                                                                          |  |  |  |  |  |  |
|                                                                                   |                                                                                                                                                                          |                                      |                                                                          |  |  |  |  |  |  |
|                                                                                   |                                                                                                                                                                          |                                      |                                                                          |  |  |  |  |  |  |
| Component:                                                                        | Exterior Doors/Jams                                                                                                                                                      | Defect:                              | In disrepair                                                             |  |  |  |  |  |  |
| Requirement:                                                                      | Exterior Doors/same                                                                                                                                                      |                                      | zii dibi epaii                                                           |  |  |  |  |  |  |
| <u>Requirement.</u>                                                               |                                                                                                                                                                          |                                      |                                                                          |  |  |  |  |  |  |
| <u>Requirement.</u>                                                               |                                                                                                                                                                          | Location:                            | Throughout                                                               |  |  |  |  |  |  |
| Comments:                                                                         |                                                                                                                                                                          | Location:                            | Throughout                                                               |  |  |  |  |  |  |
|                                                                                   |                                                                                                                                                                          | <u>Location:</u>                     | Throughout                                                               |  |  |  |  |  |  |
|                                                                                   |                                                                                                                                                                          | <u>Location:</u>                     | Throughout                                                               |  |  |  |  |  |  |
| Comments:                                                                         | Electrical Lighting Fixtures                                                                                                                                             |                                      | • .                                                                      |  |  |  |  |  |  |
|                                                                                   | Electrical Lighting Fixtures Electrical Permit                                                                                                                           | Location:  Defect:                   | Throughout  Severly peeling paint                                        |  |  |  |  |  |  |
| Component:                                                                        | Electrical Lighting Fixtures<br>Electrical Permit                                                                                                                        | Defect:                              | • .                                                                      |  |  |  |  |  |  |
| Component:                                                                        |                                                                                                                                                                          | Defect:                              | Severly peeling paint                                                    |  |  |  |  |  |  |
| Component: Requirement:                                                           |                                                                                                                                                                          | Defect:                              | Severly peeling paint                                                    |  |  |  |  |  |  |
| Component: Requirement:                                                           |                                                                                                                                                                          | Defect:                              | Severly peeling paint                                                    |  |  |  |  |  |  |
| Component: Requirement: Comments:                                                 | Electrical Permit                                                                                                                                                        | <u>Defect:</u><br><u>Location:</u>   | Severly peeling paint Throughout                                         |  |  |  |  |  |  |
| Component: Requirement:                                                           | Electrical Permit  Exterior Walls                                                                                                                                        | Defect:                              | Severly peeling paint                                                    |  |  |  |  |  |  |
| Component: Requirement: Comments:                                                 | Electrical Permit                                                                                                                                                        | Defect: Location: Defect:            | Severly peeling paint Throughout                                         |  |  |  |  |  |  |
| Component: Requirement: Comments:                                                 | Electrical Permit  Exterior Walls                                                                                                                                        | Defect: Location: Defect:            | Severly peeling paint Throughout Fire damaged                            |  |  |  |  |  |  |
| Component: Requirement: Comments: Component: Requirement:                         | Electrical Permit  Exterior Walls                                                                                                                                        | Defect: Location: Defect:            | Severly peeling paint Throughout Fire damaged                            |  |  |  |  |  |  |
| Component: Requirement: Comments: Component: Requirement:                         | Electrical Permit  Exterior Walls                                                                                                                                        | Defect: Location: Defect:            | Severly peeling paint Throughout Fire damaged                            |  |  |  |  |  |  |
| Component: Requirement: Comments: Component: Requirement: Component: Requirement: | Exterior Walls Building Permit                                                                                                                                           | Defect: Location: Defect: Location:  | Severly peeling paint Throughout Fire damaged Living Room                |  |  |  |  |  |  |
| Component: Requirement: Comments: Component: Requirement: Comments: Comments:     | Exterior Walls Building Permit  Floor Joists/Beams                                                                                                                       | Defect: Location: Defect:            | Severly peeling paint Throughout Fire damaged                            |  |  |  |  |  |  |
| Component: Requirement: Comments: Component: Requirement: Component: Requirement: | Exterior Walls Building Permit                                                                                                                                           | Defect: Location:  Defect: Location: | Severly peeling paint Throughout  Fire damaged Living Room  Water Damage |  |  |  |  |  |  |
| Component: Requirement: Comments: Component: Requirement: Comments: Comments:     | Exterior Walls Building Permit  Floor Joists/Beams                                                                                                                       | Defect: Location:  Defect: Location: | Severly peeling paint Throughout Fire damaged Living Room                |  |  |  |  |  |  |
| Component: Requirement: Comments: Component: Requirement: Comments: Comments:     | Exterior Walls Building Permit  Floor Joists/Beams                                                                                                                       | Defect: Location:  Defect: Location: | Severly peeling paint Throughout  Fire damaged Living Room  Water Damage |  |  |  |  |  |  |
| Component: Requirement: Comments: Component: Requirement: Comments: Comments:     | Exterior Walls Building Permit  Floor Joists/Beams                                                                                                                       | Defect: Location:  Defect: Location: | Severly peeling paint Throughout  Fire damaged Living Room  Water Damage |  |  |  |  |  |  |

| Component:<br>Requirement: | Flooring<br>Building Permit                | <u>Defect:</u>   | Water Damage 28 |
|----------------------------|--------------------------------------------|------------------|-----------------|
| Comments:                  |                                            | <u>Location:</u> | Living Room     |
| Component:                 | Furnace                                    | Defect:          | Smoke Damage    |
| Requirement:               | Mechanical Permit                          |                  | Basement        |
| Comments:                  |                                            |                  |                 |
| Component: Requirement:    | Interior Walls /Ceiling<br>Building Permit | <u>Defect:</u>   | Fire damaged    |
| Comments:                  |                                            | <u>Location:</u> | Living Room     |
| Component:                 | Interior Walls /Ceiling                    | Defect:          | Smoke Damage    |
| Requirement: Comments:     |                                            | Location:        | Throughout      |
|                            |                                            |                  |                 |
| Component:<br>Requirement: | Roof<br>Building Permit                    | <u>Defect:</u>   | Fire damaged    |
| Comments:                  |                                            | <u>Location:</u> | Living Room     |
| Component:                 | Shingles Flashing                          | Defect:          | Fire damaged    |
| Requirement:               | Building Permit                            |                  | Living Room     |
| Comments:                  |                                            |                  |                 |
| Component:                 | Soffit/Facia/Trim                          | Defect:          | Fire damaged    |
| Requirement:               | Building Permit                            | Location:        | Living Room     |
| <u>Comments:</u>           |                                            |                  |                 |
| Component: Requirement:    | Water Service                              | Defect:          | Not Supplied    |
| Comments:                  |                                            | Location:        | Throughout      |
|                            |                                            |                  |                 |
| Component: Requirement:    | Window Glazing/Paint<br>Building Permit    | <u>Defect:</u>   | Fire damaged    |
| Comments:                  |                                            | <u>Location:</u> | Living Room     |
|                            |                                            |                  |                 |

Component: Windows/Window Frames Defect: Fire damaged **Requirement: Building Permit Location:** Living Room **Comments:** Component: Wiring Defect: Fire damaged Requirement: **Electrical Permit Location:** Living Room **Comments:** Component: Wiring **Defect:** See Comments Requirement: **Electrical Permit Location:** Throughout **Comments:** 