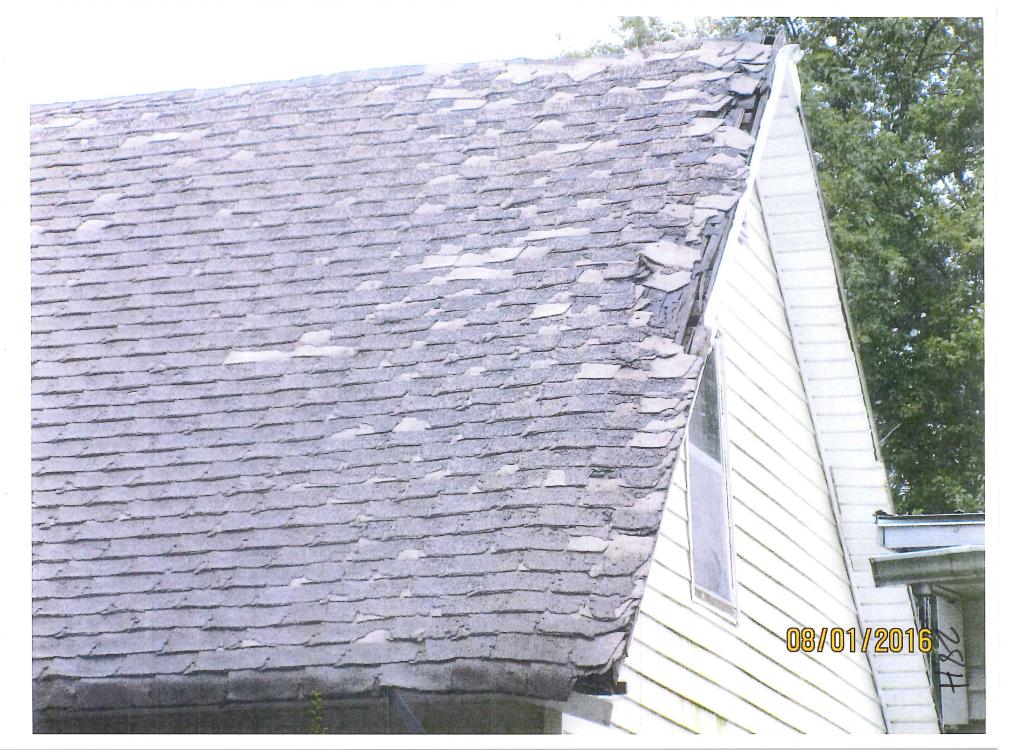

MAILED BY: JDH

Areas that need attention: 420 E 24TH ST

| Areas that nee | d attention: 420 E 24TH ST            |                  | . 8           |
|----------------|---------------------------------------|------------------|---------------|
| Component:     | Brick Chimney                         | Defect:          | Deteriorated  |
| Requirement:   | Compliance, Uniform Mechanics Code    |                  |               |
|                |                                       | <b>Location:</b> | Roof          |
| Comments:      | *                                     |                  |               |
| <b>≫</b>       | x *                                   |                  |               |
|                |                                       |                  |               |
|                |                                       |                  |               |
| Component:     | Roof                                  | <u>Defect:</u>   | Leaks         |
| Requirement:   | Building Permit                       |                  | 71            |
|                |                                       | Location:        | Throughout    |
| Comments:      |                                       |                  | * ·           |
|                |                                       |                  | ,             |
| ×              |                                       |                  |               |
| Component:     | Electrical System                     | Defect:          | Deteriorated  |
| Requirement:   | Electrical Permit                     |                  |               |
|                |                                       | Location:        | Throughout    |
| Comments:      |                                       |                  |               |
| (#             |                                       |                  |               |
| 90 H           |                                       |                  |               |
|                |                                       |                  |               |
| Component:     | Exterior Walls                        | <u>Defect:</u>   | Excessive rot |
| Requirement:   | Complaince with Int Residential Code  | Lambiani         | Thursday      |
|                |                                       | Location:        | Throughout    |
| Comments:      |                                       |                  |               |
|                |                                       |                  |               |
|                |                                       |                  |               |
| Component:     | Smoke Detectors                       | Defect:          | Not Supplied  |
| Requirement:   | Complaince with Int Residential Code  |                  | 1,            |
|                | ,                                     | <b>Location:</b> | Throughout    |
| Comments:      |                                       |                  |               |
|                |                                       |                  |               |
|                | ar a                                  |                  |               |
|                |                                       | D.C. I           |               |
| Component:     | Plumbing System                       | Defect:          | Deteriorated  |
| Requirement:   | Compliance with Uniform Plumbing Code | Locations        | Throughout    |
| Commonto       |                                       | LOCALIOII        | Throughout    |
| Comments:      |                                       |                  |               |
|                |                                       |                  |               |
| 5              | F                                     |                  |               |
| Component:     | Shingles Flashing                     | Defect:          | Deteriorated  |
| Requirement:   | Compliance, International Property    | å                |               |
| 20             | Maintenance Code                      | <b>Location:</b> | Throughout    |
| Comments:      |                                       |                  |               |
|                | *                                     |                  |               |
| ,              |                                       |                  | w.            |
|                | T                                     | Defe -t-         | Determented   |
| Component:     | Interior Walls /Ceiling               | Defect:          | Deteriorated  |
| Requirement:   | Compliance, International Property    | Location         | Throughout    |
| Commonter      | Maintenance Code                      | LUCALIUN:        | Throughout    |
| Comments:      |                                       |                  |               |
|                |                                       | ¥                |               |
| I              |                                       |                  |               |