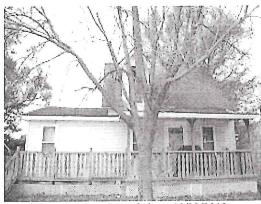

| Residence # 1   |                  |                |                                           |                |                   |  |  |
|-----------------|------------------|----------------|-------------------------------------------|----------------|-------------------|--|--|
| OCCUPANCY       | SF/Single Family | RESID TYPE     | FA/1 Story with Finished Attic BLDG STYLE |                | ET/Early 20s      |  |  |
| YEAR BUILT      | 1900             | # FAMILIES     | 1                                         | GRADE          | 5                 |  |  |
| GRADE ADJUST    | +10              | CONDITION      | VP/Very Poor                              | TSFLA          | 964               |  |  |
| MAIN LV AREA    | 824              | ATTIC FINISH   | 140                                       | BSMT AREA      | 424               |  |  |
| DECK AREA       | 204              | CANOPY<br>AREA | 108                                       | FOUNDATION     | B/Brick           |  |  |
| EXT WALL TYP    | VN/Vinyl Siding  | ROOF TYPE      | GB/Gable                                  | ROOF<br>MATERL | A/Asphalt Shingle |  |  |
| HEATING         | A/Gas Forced Air | AIR COND       | 0                                         | 0 BATHROOMS    |                   |  |  |
| TOILET<br>ROOMS | 1                | BEDROOMS       | 3                                         | ROOMS          | 7                 |  |  |