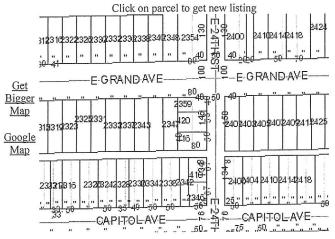

----------|--------------------------|---------|------------------|---------------|
| 050/00214-000-000                 | 7824-01-155-015                | 0432                     | DM16/Z  | DES MOINES       | <u>ACTIVE</u> |
| School District                   | Tax Increment Finance District | Bond/Fire/Sewer/Cemetery |         |                  |               |
| 1/Des Moines                      | /Des Moines                    |                          |         |                  |               |
| Street Address City State Zipcode |                                |                          |         |                  |               |
| 420 E 24TH ST                     |                                |                          | DES MOI | NES IA 50317-222 | 8             |





Approximate date of photo 10/22/2010

# **Mailing Address**

STANLEY C GRUEN

1728 46TH ST

DES MOINES, IA 50310-3023

### Legal Description

S 55 F N 95 F LOTS 15 & 16 CENTRAL PARK

| Ownership       | Name             | Recorded   | Book/Page | RevStamps |
|-----------------|------------------|------------|-----------|-----------|
| Title Holder #1 | GRUEN, STANLEY C | 2015-12-16 | 15839/813 |           |

| Assessment | Class                                                                         | Kind | Land  | Bldg   | AgBd | Total  |  |
|------------|-------------------------------------------------------------------------------|------|-------|--------|------|--------|--|
| Current    | Residential                                                                   | Full | 8,700