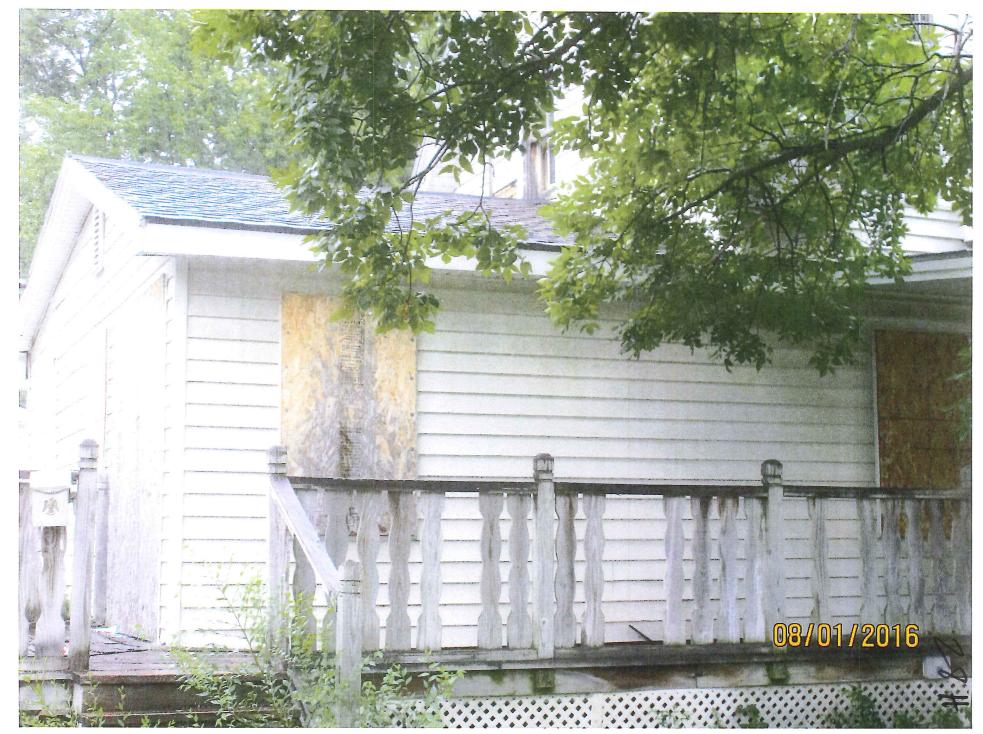

ALL ELECTRICAL, MECHANICAL, PLUMBING, AND STRUCTURAL COMPONETS IN NEED OF REPLACEMENT OR REPAIR, ARE TO BE BROUGHT TO MINIMUM CODE REQUIREMENTS WITH NECESSARY PERMITS AS REQUIRED TO MEET CITY CODES.

Appropriate building permits may be required for those violations noted in the "Special Requirements" section on the notice. Should you have questions regarding permits, contact the Permit and Development Center at (515) 283-4200. All work performed by a contractor or you must be completed in a workmanlike manner. If you plan to renovate the structure and it has been vacant for a period in excess of one year, there may be zoning issues, which will affect the proposed use of the structure and/or real estate. Please contact the Development Zoning Division at (515) 283-4207 to determine what the legal use for the structure and/or the real estate is prior to commencement of any renovation.

If you believe the building is beyond repair and decide to remove it, all debris must be removed from the property and the basement excavation if any, filled in the manner required by the City. You are encouraged to arrange for this demolition yourself; however a demolition permit must be obtained from the Building Department. In the event you are unable to arrange for demolition, you may sign a waiver voluntarily authorizing the City to do so. However, the City may take a personal judgment against you for the costs of removal.