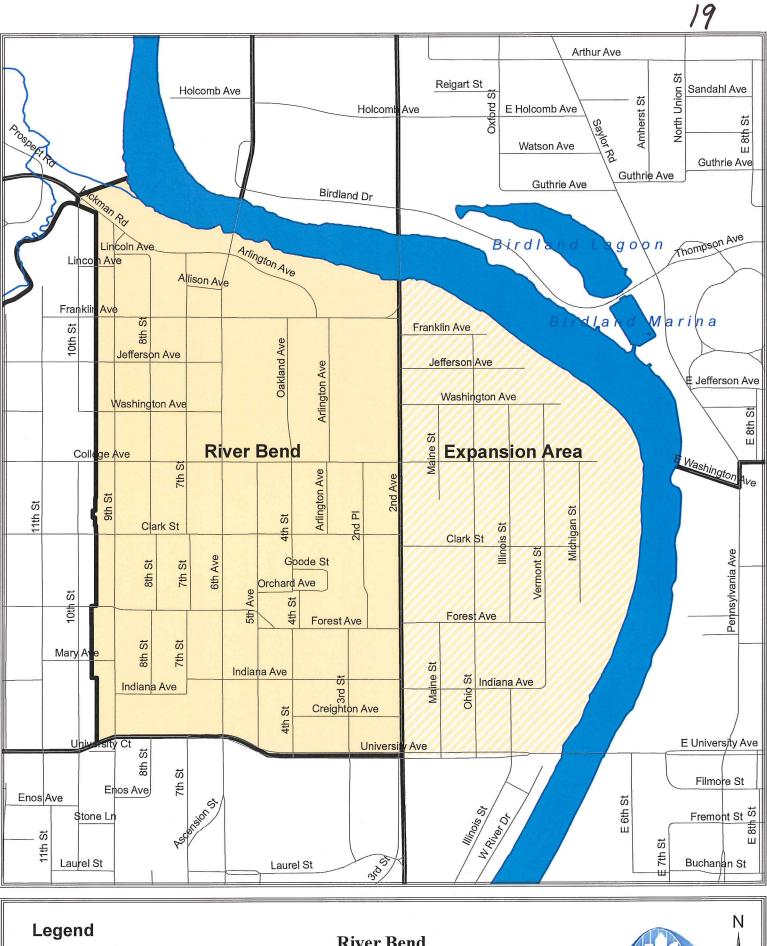

WHEREAS, the River Bend Neighborhood Association has submitted a request to expand their neighborhood boundaries to the east to include the area commonly known as Central Place Business Park; and

WHEREAS, the revised neighborhood boundaries for River Bend are University Avenue on the south, the rear property lines of those properties located along the western side of 9th Street on the west, and the Des Moines River to the north and east; and

Mayor

River Bend RBNA Expansion Area — Streets River Bend Neighborhood Expansion