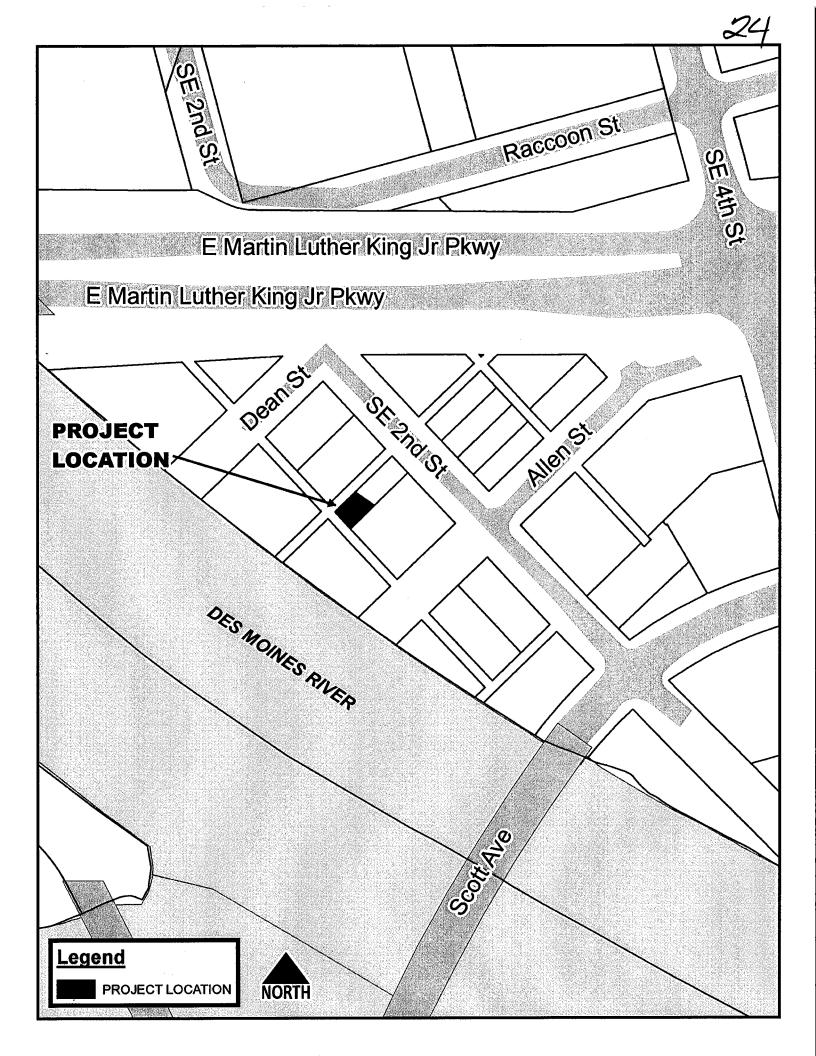

WHEREAS, in accordance with Article XV, Section 3 of the Second Amended and Restated Agreement for the WRA, the WRA has requested the City grant a Permanent Easement for Sanitary Sewer Facilities to the WRA across City-owned property located at 462 SE 2<sup>nd</sup> Street, for the above-described project; and

NOW, THEREFORE, BE IT RESOLVED by the City Council of the City of Des Moines, Iowa, that:

1. That the City Council of the City of Des Moines, Iowa proposes to convey a Permanent Easement for Sanitary Sewer Facilities to the Des Moines Metropolitan Wastewater Reclamation Authority (WRA) across City-owned property located at 462 SE 2<sup>nd</sup> Street, as legally described below, for public use in accordance with Iowa Code Section 364.7(3) and in accordance with Article XV, Section 3 of the Second Amended and Restated Agreement for the Des Moines Metropolitan Wastewater Reclamation Authority, for the WRA New Main Outfall Phase 17, Segments 5 and 6 Project: