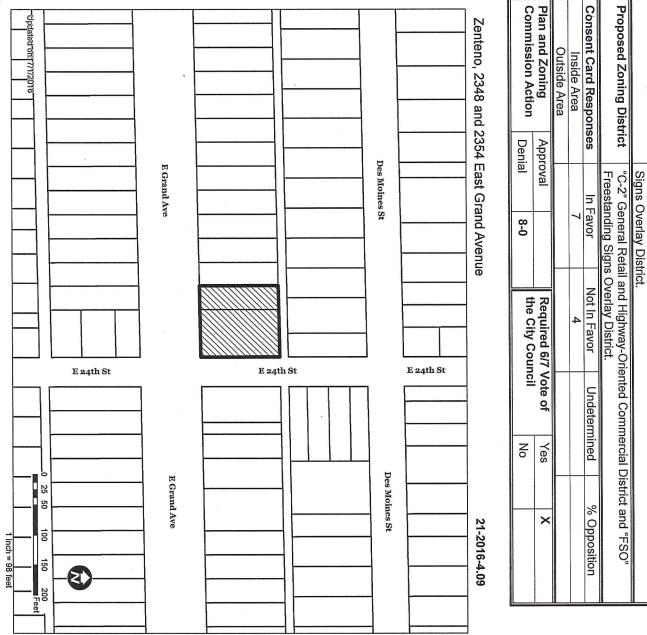

Motion carried 8-0.

Respectfully submitted,

Michael Ludwig, AlCP Planning Administrator

MGL:clw Attachment

|                                                                                            | No          | ıcil          | the City Council                                                             | 8-0                              | Denial         | Commission Action                                                             |
|--------------------------------------------------------------------------------------------|-------------|---------------|------------------------------------------------------------------------------|----------------------------------|----------------|-------------------------------------------------------------------------------|
| ×                                                                                          | Yes         | Vote of       | Required 6/7 Vote of                                                         |                                  | Approval       | Plan and Zoning                                                               |
|                                                                                            |             |               |                                                                              |                                  |                | Outside Area                                                                  |
|                                                                                            |             |               | 4                                                                            | 7                                |                | Inside Area                                                                   |
| % Opposition                                                                               | nined       | Undetermined  | Not In Favor                                                                 | In Favor                         |                | <b>Consent Card Responses</b>                                                 |
|                                                                                            |             |               | Freestanding Signs Overlay District.                                         | nding Signs O                    | Freesta        |                                                                               |
| "C-2" General Retail and Highway-Oriented Commercial District and "FSO"                    | nercial Di  | ented Comm    | and Highway-Ori                                                              | eneral Retail a                  |                | Proposed Zoning District                                                      |
|                                                                                            |             |               |                                                                              | Signs Overlay District           | Signs O        |                                                                               |
| "R1-60" One-Family Low-Density Residential District and "FSO" Freestanding                 | rict and "I | dential Distr | ow-Density Resi                                                              | One-Family L                     | "R1-60"        | <b>Current Zoning District</b>                                                |
|                                                                                            |             |               |                                                                              |                                  |                | Transportation Plan                                                           |
|                                                                                            |             |               | ents.                                                                        | No planned improvements          | No plan        | Mobilizing Tomorrow                                                           |
|                                                                                            |             |               | Proposed: Neighborhood Mixed Use.                                            | d: Neighborh                     | Propose        |                                                                               |
|                                                                                            |             |               | Residential.                                                                 | Current: Low Density Residential | _              | PlanDSM Future Land Use                                                       |
| d Use.                                                                                     | ood Mixe    | Neighborh     | land use designation from Low Density Residential to Neighborhood Mixed Use. | om Low Dens                      | designation fr | of Action land use                                                            |
| Denial of request to amend the PlanDSM Creating Our Tomorrow to revise the existing future | v to revis  | ur Tomorrov   | DSM Creating O                                                               | end the Plan                     | request to an  | Description Denial of                                                         |
|                                                                                            |             |               |                                                                              |                                  |                |                                                                               |
| 21-2016-4.09                                                                               |             |               |                                                                              | 33€                              |                | Grand Avenue.                                                                 |
| File#                                                                                      | ast         | and 2354 F    | located at 2348                                                              | for property                     | eno (owners)   | Enrique and Oscar Zenteno (owners) for property located at 2348 and 2354 East |
|                                                                                            |             |               |                                                                              |                                  |                |                                                                               |

|                                                                                               | No          | cil            | the City Council                                                              | 8-0                                             | Denial        | _            | Commission Action               |
|-----------------------------------------------------------------------------------------------|-------------|----------------|-------------------------------------------------------------------------------|-------------------------------------------------|---------------|--------------|---------------------------------|
| ×                                                                                             | Yes         | Vote of        | Required 6/7 Vote of                                                          |                                                 | Approval      |              | Plan and Zoning                 |
|                                                                                               |             |                |                                                                               |                                                 |               | e Area       | Outside Area                    |
|                                                                                               |             |                | 4                                                                             | 7                                               |               | Area         | Inside Area                     |
| % Opposition                                                                                  | nined       | Undetermined   | Not In Favor                                                                  | In Favor                                        |               | Response     | <b>Consent Card Responses</b>   |
|                                                                                               |             |                | Freestanding Signs Overlay District.                                          | anding Signs (                                  | Freesta       |              |                                 |
| strict and "FSO"                                                                              | nercial Dis | ented Comm     | "C-2" General Retail and Highway-Oriented Commercial District and "FSO"       | eneral Retail                                   |               | ning Distric | <b>Proposed Zoning District</b> |
|                                                                                               |             |                | t                                                                             | Signs Overlay District                          | Signs (       |              |                                 |
| "R1-60" One-Family Low-Density Residential District and "FSO" Freestanding                    | rict and "F | dential Distr  | Low-Density Resi                                                              | " One-Family I                                  | "R1-60        | ıg District  | <b>Current Zoning District</b>  |
|                                                                                               |             | £              |                                                                               |                                                 |               | n Plan       | Transportation Plan             |
|                                                                                               |             |                | nents.                                                                        | No planned improvements                         | No plai       | morrow       | <b>Mobilizing Tomorrow</b>      |
|                                                                                               |             |                | Proposed: Neighborhood Mixed Use.                                             | ed: Neighborh                                   | Propos        |              |                                 |
|                                                                                               |             |                | Residential.                                                                  | <b>Current: Low Density Residential</b>         |               | re Land Us   | PlanDSM Future Land Use         |
|                                                                                               |             |                | onformance.                                                                   | repair business to be brought into conformance. | siness to be  | repair bus   |                                 |
| to "C-2" General Retail and Highway Oriented District, to allow for legal non-conforming auto | r legal no  | t, to allow fo | y Oriented District                                                           | il and Highway                                  | eneral Reta   | to "C-2" G   | of Action                       |
| Denial of request to rezone property from "R1-60" One-Family Low-Density Residential District | w-Densit    | e-Family Lo    | from "R1-60" On                                                               | zone property                                   | request to re | Denial of    | Description                     |
| ZON2016-00120                                                                                 |             |                |                                                                               |                                                 |               | ٩            | Grand Avenue.                   |
| File#                                                                                         | East        | and 2354 F     | Enrique and Oscar Zenteno (owners) for property located at 2348 and 2354 East | ) for property                                  | eno (owners   | Scar Zente   | Enrique and C                   |

| -Updated on 7/1/2016   |           | E           |          |    | Des           |           | Zenteno, 2348 and 2354 East Grand Avenue | Commission Action Denial | Plan and Zoning Approval | Outside Area | Consent Card Responses Inside Area | Proposed Zoning District                                                                                     | Current Zoning District                                                                            |
|------------------------|-----------|-------------|----------|----|---------------|-----------|------------------------------------------|--------------------------|--------------------------|--------------|------------------------------------|--------------------------------------------------------------------------------------------------------------|----------------------------------------------------------------------------------------------------|
|                        |           | E Grand Ave |          |    | Des Moines St |           | ast Grand Avenue                         | al 8-0                   | oval                     |              | In Favor<br>7                      | "C-2" General Re<br>Freestanding Sig                                                                         | "R1-60" One-Family Lo<br>Signs Overlay District.                                                   |
|                        | E 24th St |             | E 24th S | St |               | E 24th St |                                          | the City Council         | Required 6/7 Vote of     |              | Not In Favor                       | "C-2" General Retail and Highway-O<br>Freestanding Signs Overlay District.                                   | nily Low-Density Restrict.                                                                         |
| 0 22                   |           | EG          |          |    | Des           |           |                                          | Incil No                 | Vote of Yes              |              | Undetermined                       | "C-2" General Retail and Highway-Oriented Commercial District and "FSO" Freestanding Signs Overlay District. | sidential District and                                                                             |
| 25 50 100 150 200 Feet |           | E Grand Ave |          |    | Des Moines St |           | ZON2016-00120                            |                          | ×                        |              | % Upposition                       | District and "FSO"                                                                                           | "R1-60" One-Family Low-Density Residential District and "FSO" Freestanding Signs Overlay District. |