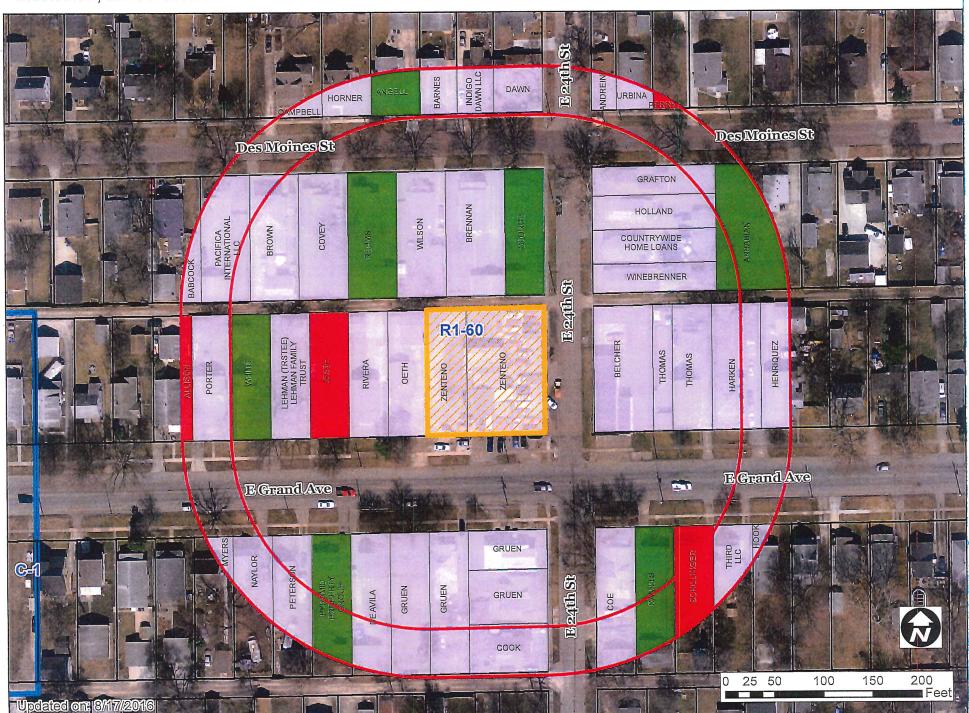

## I. GENERAL INFORMATION

- 1. Purpose of Request: The applicant is seeking to allow an illegal expansion of a previously legal non-conforming garage for general motor vehicle repair (d/b/a EZ Llantera Tire Shop) into property located at 2348 East Grand Avenue. The property at 2354 East Grand Avenue lost legal non-conforming rights at a point in time when the business activities extended into additional residentially zoned property to the west.
- 2. Size of Site: 120-foot by 130-foot (15,600 square feet).
- **3. Existing Zoning (site):** "R1-60" One-Family Low-Density Residential District and "FSO" Freestanding Sign Overlay District.
- **4. Existing Land Use (site):** The property known as 2354 East Grand Avenue includes a one-story 2,434-square foot repair garage and paved aprons. The property known as 2348 East Grand Avenue is unimproved but has evidence of vehicular circulation and storage.

# 5. Adjacent Land Use and Zoning:

**East** - "R1-60"; Uses are fire damaged, vacant commercial building and single-family dwellings.

West - "R1-60"; Uses are single-family dwellings.

North - "R1-60"; Uses are single-family dwellings.

South - "R1-60"; Uses are single-family dwellings.

- **6. General Neighborhood/Area Land Uses:** The subject property is located in an area that is developed primarily with single-family residential use with scattered, older commercial structures.
- 7. Applicable Recognized Neighborhood(s): The subject property is located within the Fairground Neighborhood. All neighborhood associations were notified of the meeting by mailing of the Preliminary Agenda on July 1, 2016. Additionally, separate notifications of the hearing for this specific item were mailed on July 1, 2016 (20 days prior to the August 4<sup>th</sup> hearing) and July 11, 2016 (10 days prior to the August 4<sup>th</sup> hearing) to the primary titleholder on file with the Polk County Assessor for each property within 250 feet of the requested rezoning. A Final Agenda for the meeting was mailed to all the recognized neighborhood associations on July 15, 2015 and on August 12, 2016.

The Fairground Neighborhood Association mailings were sent to Sharon Cooper, 2838 Logan Avenue, Des Moines, IA 50317.

The applicant held their neighborhood meeting on July 26, 2016. A summary of the neighborhood meeting will be provided at the hearing.