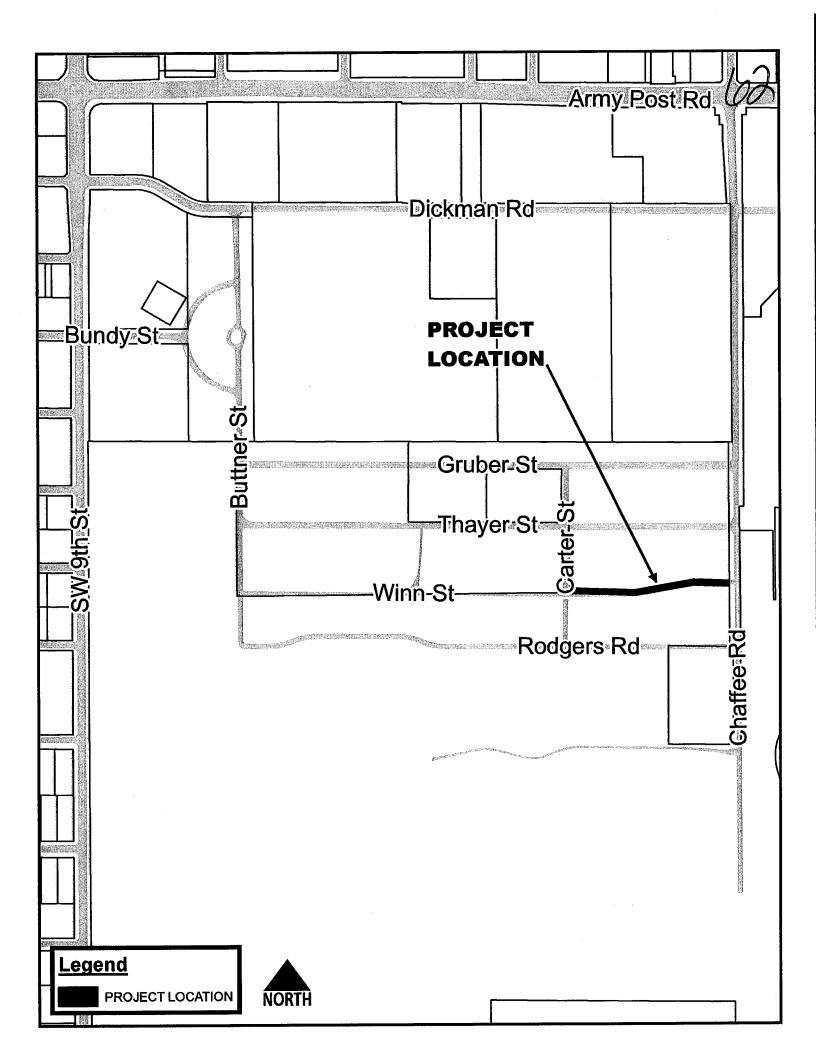

WHEREAS, FDM Development Partnership, LLLP has requested a Sanitary Sewer Right-of-Way under, over, through, and across a portion of said City-owned property located at 7401 SW 9<sup>th</sup> Street, as legally described below ("Easement Area"), in order to construct and maintain a private sanitary sewer as part of a development project on the adjoining property; and

2. The public would not be inconvenienced by reason of the City of Des Moines, Iowa, granting a Permanent Easement for Sanitary Sewer Right of Way to FDM Development Partnership, LLLP in consideration of FDM Development Partnership's undertakings as assignee of Fort Des Moines Restoration, LLC, pursuant the Amended and Restated Development Agreement approved by the City Council of the City of Des Moines, Iowa, by Roll Call No. 16-1412 and any amendments thereto, under, over, through, and across a portion of City-owned property located at 7401 SW 9<sup>th</sup> Street, legally described as follows, for the purpose of constructing and maintaining a private sanitary sewer, and said Permanent Easement for Sanitary Sewer Right of Way is hereby approved, subject to FDM Development Partnership, LLLP first obtaining title to the land adjoining the Easement Area:

A PART OF THE NORTHEAST QUARTER (1/4) OF SECTION 33, TOWNSHIP 78 NORTH, RANGE 24 WEST OF THE 5<sup>TH</sup> P.M., ALL NOW INCLUDED IN AND FORMING A PART OF THE CITY OF DES MOINES, POLK COUNTY, IOWA, AND DESCRIBED AS FOLLOWS:

THE NORTHERLY TWENTY-ONE FEET (21') OF THE WESTERLY NINETY FEET (90') OF PARCEL 'B' AND THE NORTHERLY TWENTY-ONE FEET (21') OF THE EASTERLY FOUR HUNDRED ONE FEET (401') OF PARCEL 'A', BOTH AS DESCRIBED ON THE PLAT OF SURVEY FILED ON OCTOBER 23, 1998 AS INSTRUMENT NO. 036385 IN BOOK 8041, PAGE 37 IN THE RECORDS OF THE POLK COUNTY RECORDER, CONTAINING 10,405.36 SQUARE FEET