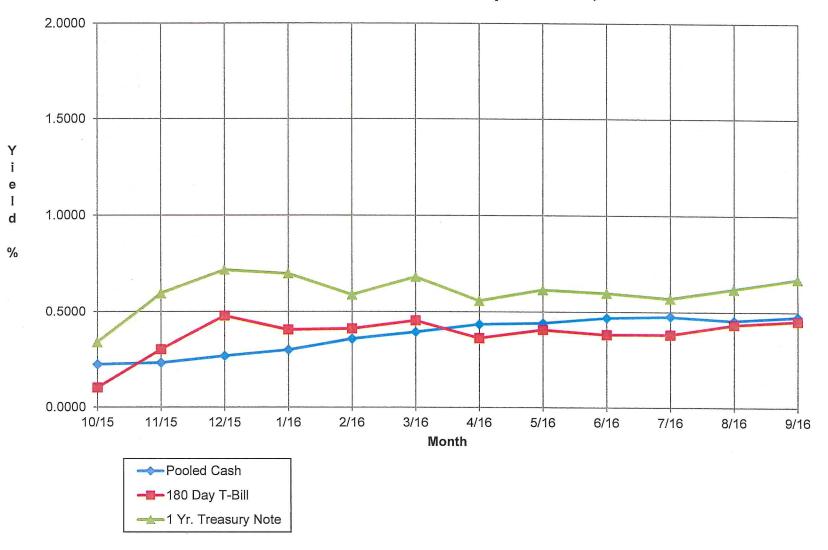

#### **Return on Investments**

The final two pages, 10 and 11, of this report are line graphs showing, respectively, the pooled cash and investments portfolio yield and the non-pooled cash and investments portfolio yield—both for fifteen months, and both compared with two benchmarks.

For the pooled portfolio, with its current average maturity of 198 days, the two benchmarks displayed are the 180-day Treasury bill and the one-year Treasury note. For the non-pooled portfolio, with its current average maturity of 534 days, the two benchmarks displayed are the two-year Treasury note and the three-year Treasury note yields.

Generally, because the City uses a "buy-and-hold" approach to investing, the portfolio yields will lag the market. Thus, in times of rising interest rates the yield on the City's portfolio will probably not go up as fast as the benchmark. Conversely, in times of declining interest rates, the yield on the City's portfolio will probably not go down as fast as the benchmark.