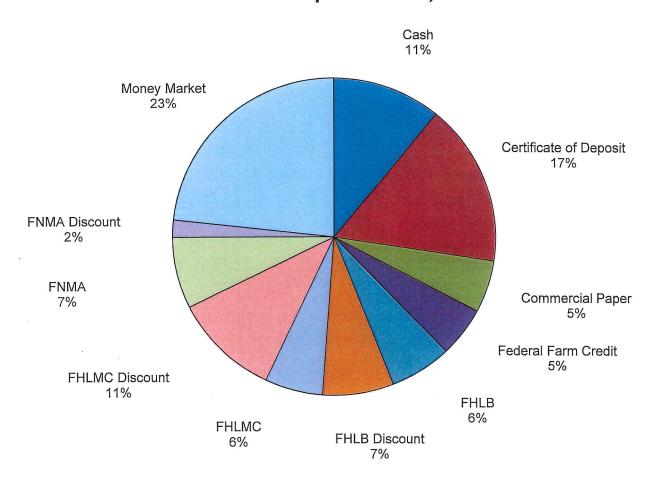

#### Safety of Principal

Pages 5 and 6 of the report ("Investment Definitions" and the pie graph of "Combined Portfolio Composition") provide information with which to assess the safety of the City's principal.

As of September 30, 44.0 percent of the \$224.6 million total portfolio was invested in U.S. government agency securities (Federal Home Loan Bank, Federal Home Loan Mortgage Corporation, Federal National Mortgage Association, and Farm Credit Administration), which are backed by the implied or moral obligation of the U.S. Government.

# City of Des Moines, Iowa Combined Portfolio Composition - Total \$224,620,335 As of September 31, 2016