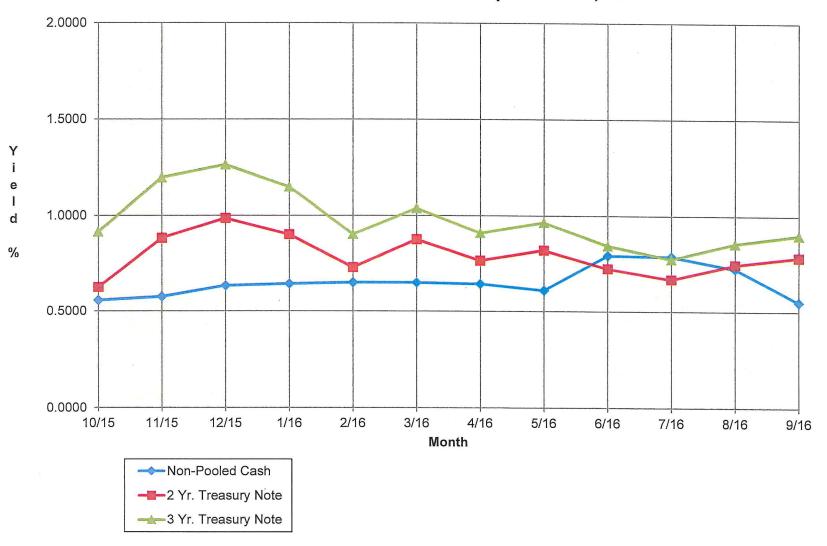

#### **Return on Investments**

The final two pages, 10 and 11, of this report are line graphs showing, respectively, the pooled cash and investments portfolio yield and the non-pooled cash and investments portfolio yield—both for fifteen months, and both compared with two benchmarks.

For the pooled portfolio, with its current average maturity of 198 days, the two benchmarks displayed are the 180-day Treasury bill and the one-year Treasury note. For the non-pooled portfolio, with its current average maturity of 534 days, the two benchmarks displayed are the two-year Treasury note and the three-year Treasury note yields.

Generally, because the City uses a "buy-and-hold" approach to investing, the portfolio yields will lag the market. Thus, in times of rising interest rates the yield on the City's portfolio will probably not go up as fast as the benchmark. Conversely, in times of declining interest rates, the yield on the City's portfolio will probably not go down as fast as the benchmark.