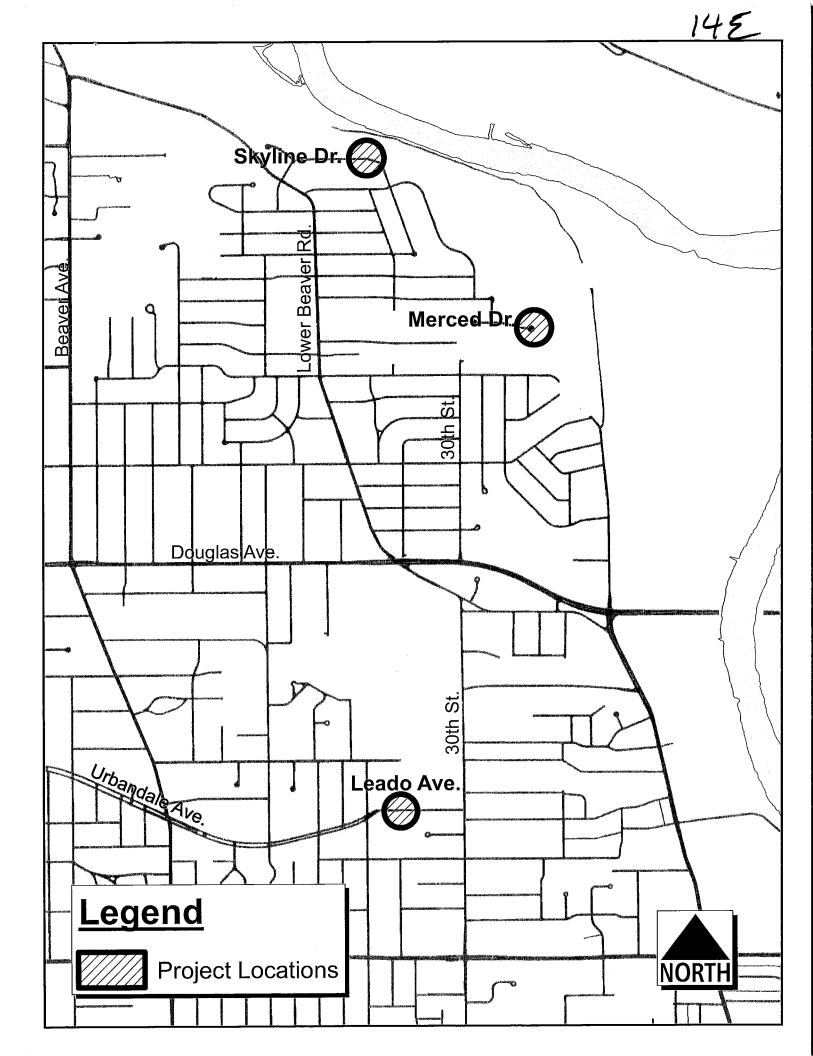

2015 Sewer Repair - Contract 1, 08-2015-001

The improvement includes the construction of 15-inch, 18-inch, 36-inch, and 48-inch storm sewer, intakes, manholes, PVC drain pipe, stabilization of drainage channels, Hot Mix Asphalt (HMA) trail paving, seeding, sodding, and other incidental items; in accordance with the contract documents, including Plan File Nos. 568-252/277, at three locations: 3217 Skyline Drive, 2834 Merced Drive, and 3306 Leado Avenue, Des Moines, Iowa