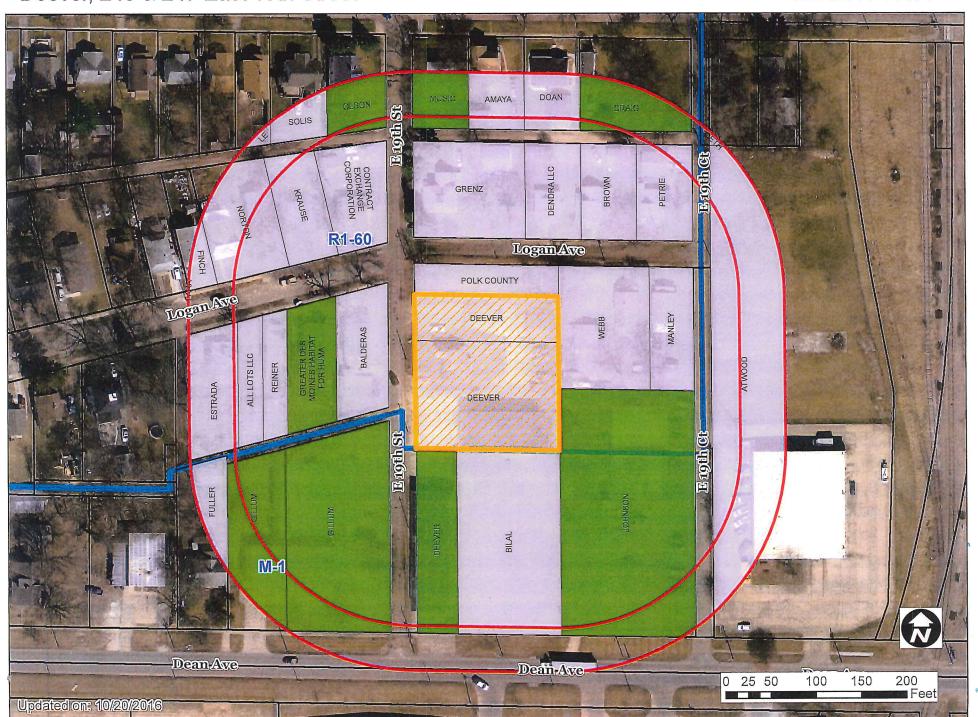

#### RESOLUTION HOLDING HEARING ON REQUEST FROM KENNETH DEEVER TO REZONE PROPERTY LOCATED AT 245 AND 247 EAST 19TH STREET

WHEREAS, on November 7, 2016, by Roll Call No. 16-1899 the City Council received a communication from the City Plan and Zoning Commission advising that at a public hearing held on October 6, 2016, its members voted 12-0 in support of a motion to recommend APPROVAL of a request from Kenneth Deever (owner) to rezone property located at 245 and 247 East 19th Street ("Property") from "R1-60" One-Family Low-Density Residential District to Limited "M-1" Light Industrial District, to allow for development and use for outside contractor storage yard and warehouse, subject to the following conditions:

- 1. Permitted uses on the Property shall be limited to the following:
  - a) Uses as permitted in the "C-2" District, but prohibiting adult entertainment businesses, vehicle display lots, taverns or nightclubs, liquor stores, off-premises advertising signs, pawn brokers, and delayed deposit services.
  - b) Contractor business with office, warehouse and outdoor storage components.
- 2. Any outdoor storage on the Property shall comply with the following requirements:
  - a) Outdoor storage shall be designed to prohibit any stored material, vehicles or equipment from encroaching into the required setbacks, and shall be maintained with both a dustless surface and a drainage system approved by the City Engineer.
  - b) All areas used for outside parking of vehicles shall be set back a minimum of 10 feet and screened by a 6-foot high solid opaque wooden fence from any adjoining residential ("R") district, and shall be set back a minimum of 25 feet from any adjoining streets and alleys; and, shall be maintained with both a dustless surface and a drainage system approved by the City Engineer, unless a higher standard is imposed by the Site Plan regulations in Chapter 82.
  - c) All driveways, parking lots and areas used for temporary storage of vehicles shall be surfaced with an asphaltic or Portland cement binder pavement as approved by the City Engineer so as to provide a durable and dustless surface, and shall be so graded and drained as to dispose of all surface water accumulation within the area.
  - d) Outside storage of inoperable or unsafe vehicles in quantities constituting a junk yard as defined by section 134-3 is prohibited.
- 3. Issuance of a Certificate of Occupancy by the Permit and Development Center for the existing 4,000 square foot shop/warehouse building on the Property is required.
- 4. The outside storage or expansion of the contractor business on the Property shall be brought into conformance with a Site Plan as reviewed and approved by the Permit and Development Center.
- 5. Any development of the Property under a Site Plan shall comply with the City's Landscaping Standards as applicable in the "C-2" General Retail and Highway Oriented Commercial District; and