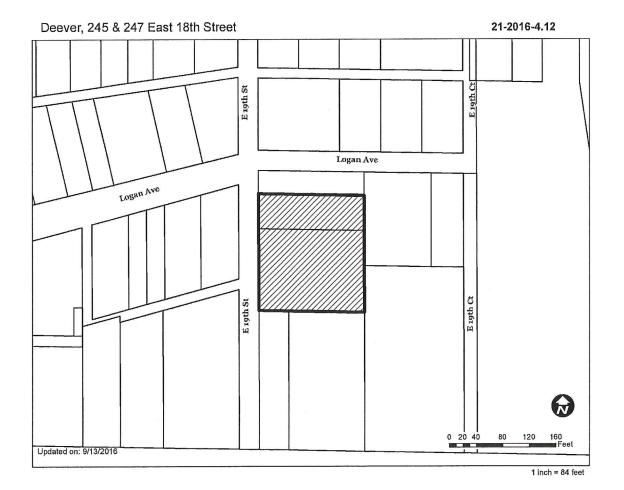

#### RESOLUTION HOLDING HEARING ON REQUEST FROM KENNETH DEEVER TO REZONE PROPERTY LOCATED AT 245 AND 247 EAST 19TH STREET

WHEREAS, on November 7, 2016, by Roll Call No. 16-1899 the City Council received a communication from the City Plan and Zoning Commission advising that at a public hearing held on October 6, 2016, its members voted 12-0 in support of a motion to recommend APPROVAL of a request from Kenneth Deever (owner) to rezone property located at 245 and 247 East 19th Street ("Property") from "R1-60" One-Family Low-Density Residential District to Limited "M-1" Light Industrial District, to allow for development and use for outside contractor storage yard and warehouse, subject to the following conditions: