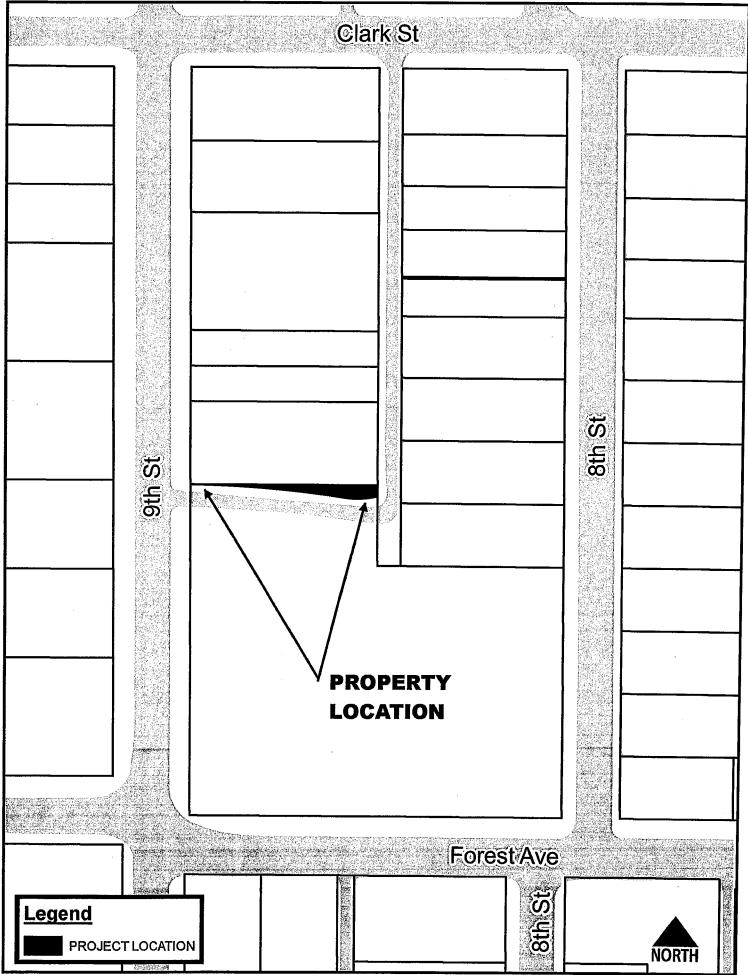

## SET HEARING FOR CONVEYANCE OF CITY-OWNED PROPERTY LOCATED SOUTH OF AND ADJOINING 1429 9<sup>TH</sup> STREET TO SCOTT A. SLAUGHTER AND TODD D. SCHRODER FOR \$25.00

WHEREAS, on August 20, 1990, by Roll Call No. 90-3638, the City Council of the City of Des Moines, Iowa, approved and accepted a quit claim deed from Iowa Children's and Family Services a/k/a Children and Families of Iowa, an Iowa Non-Profit Corporation, conveying to the City of Des Moines, Iowa (hereinafter "City"), a strip of land for public alley purposes located south of and adjoining 1429 9<sup>th</sup> Street, Des Moines, Iowa; and

WHEREAS, said adjoining parcel at 1429 9<sup>th</sup> Street has an existing fence that encroaches onto a portion of the City's property and said portion of the City's property is not needed for public alley purposes; and

WHEREAS, Scott A. Slaughter and Todd D. Schroder, owners of the adjoining parcel at 1429 9<sup>th</sup> Street, have offered to the City the purchase price of \$25.00 for the purchase of a portion of the City's property (hereinafter "Property") for incorporation into their residential property in order to eliminate the existing fence encroachment, subject to the reservation of easements for all existing utilities in place, until such time that they are abandoned or relocated, which price reflects the fair market value of said portion of the property as determined by the City's Real Estate Division; and

1. The City Council of the City of Des Moines, Iowa, proposes to sell a portion of City-owned property located south of and adjoining 1429 9<sup>th</sup> Street, as legally described, to the grantee, and for the consideration identified below, subject to a reservation of easements therein:

Grantees: Scott A. Slaughter and Todd D. Schroder

Consideration: \$25.00

Legal Description: A PART OF LOT 4, BLOCK "A", THOMPSON'S SUBDIVISION OF LOT 45 OF THE OFFICIAL PLAT OF THE S.E. 1#4 OF SECTION 34-79-24, AN OFFICIAL PLAT, NOW INCLUDED IN AND FORMING A PART OF THE CITY OF DES MOINES, POLK COUNTY, IOWA AND DESCRIBED AS FOLLOWS:

BEGINNING AT THE NORTHEAST CORNER OF SAID LOT 4; THENCE SOUTH 0°(DEGREES) 06'(MINUTES) 01"(SECONDS) EAST, ALONG THE EAST LINE OF SAID LOT 4, A DISTANCE OF 10.18 FEET; THENCE WESTERLY ALONG A CURVE CONCAVE NORTHERLY WHOSE RADIUS IS 74.84 FEET, WHOSE ARC LENGTH IS 30.63 FEET AND WHOSE CHORD BEARS SOUTH 86°52'16" WEST, 30.41 FEET; THENCE CONTINUING WESTERLY ALONG A CURVE CONCAVE SOUTHERLY WHOSE RADIUS IS 974.62 FEET, WHOSE ARC LENGTH IS 130.20 FEET, AND WHOSE CHORD BEARS NORTH 85°13'59" WEST, 130.11 FEET TO A POINT ON THE WEST LINE