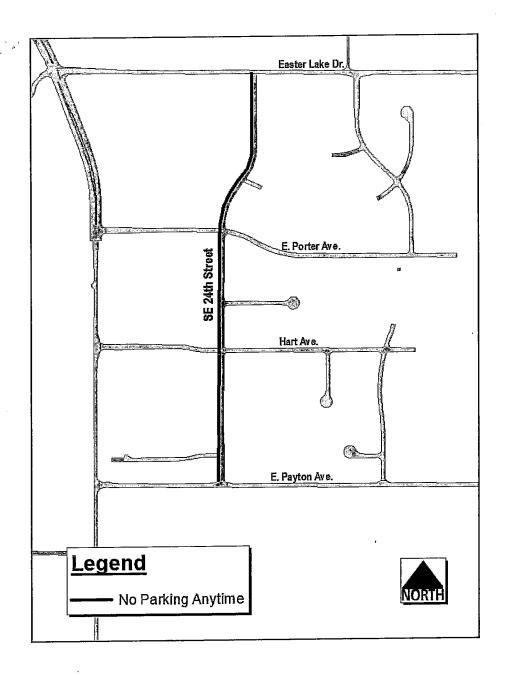

#### **ADDITIONAL INFORMATION:**

A. With the approval of Carman Estates Plat 9, the Traffic and Transportation Division recommends that parking be restricted to one (1) side of the street throughout the subdivision. A no parking zone should be established on the west side of SE 24th Street from Easter Lake Drive to Hart Avenue. The following revision to the Municipal Code is necessary to place this parking restriction into effect.

Sec. 114-2825. Southeast Twenty-fourth Street—Shaw Street to East Payton Avenue.

Southeast Twenty-fourth Street, on the west side, from East Porter Avenue Easter Lake Drive to Hart Avenue, no parking any time.

Southeast Twenty-fourth Street, on the east side, from Shaw Street to Maury Street, no parking any time.

Southeast Twenty-fourth Street, on the west side, from <u>East Porter Avenue Easter Lake</u> Drive to Hart Avenue, no parking any time.