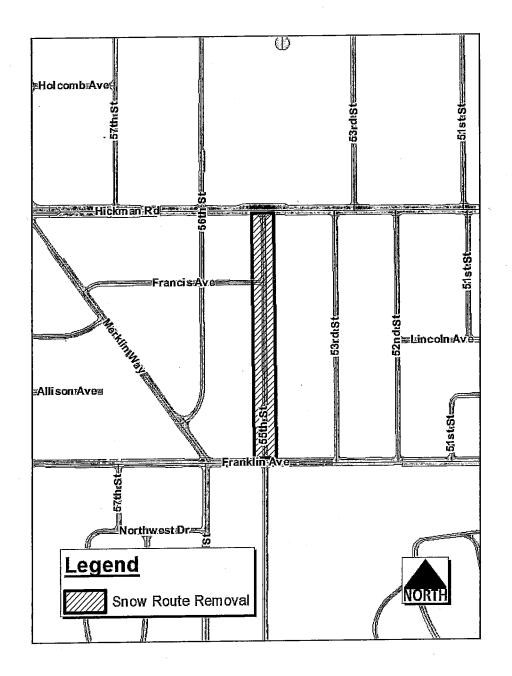

Sec. 114-3418. Littell Avenue--Fleur Drive to west city limits.

Littell Avenue, on the south side, from Fleur Drive to Relocated-Army Post Road, no parking any time.

- D. Fifty-fifth Street from Franklin Avenue to Hickman Road was identified as not meeting the criteria for a snow route. A street must fit into one (1) of the following categories to be designated a snow route:
  - DART Bus Route,
  - Arterial or Collector Street, or
  - Only street within four (4) blocks of a residence.

Fifty-fifth Street from Franklin Avenue to Hickman Road does not meeting any of these criteria; therefore, it was removed from the Snow Route maps. These traffic regulations are necessary to reflect this removal. The following revision to the Municipal Code will place this change into effect.

Sec. 114-1648. Fifty-fifth Street.

Fifty-fifth Street, from Brattleboro Avenue to Hickman Road Franklin Avenue.