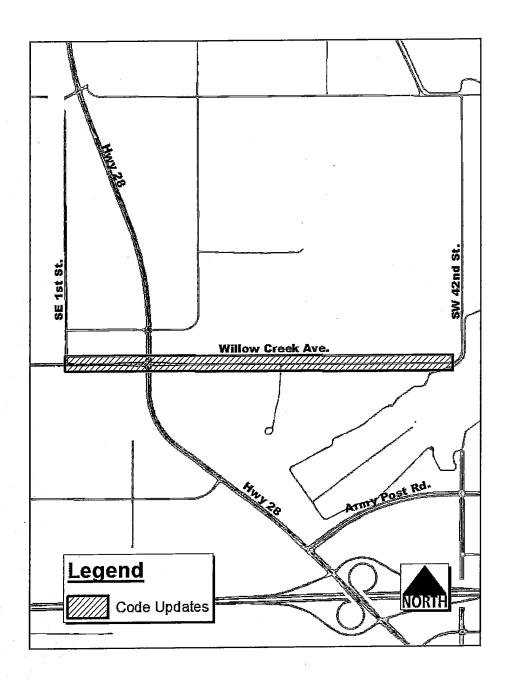

B. Alphabetical order discrepancies were found in the Municipal Code while researching code changes for the renaming of Army Post Road to Willow Creek Avenue. Beginning with Section 114-3716 (Wabash Street) and ending with Section 114-3801 (Zwart Road), sections will be renumbered to be placed in alphabetical order. No changes to the content of each section are being made.

C. At the December 19, 2016 Council Meeting, Army Post Road from SW 42nd Street to the west City limits was renamed Willow Creek Avenue. These traffic regulations are necessary to update the Municipal Code to reflect this name change. The following revisions to the Municipal Code will place these changes into effect.

Sec. 114-1287. Army Post Road.

Army Post Road, from Southwest Forty-second Street to Iowa 28, 40 miles per hour.

Army Post Road, from Iowa 28 to west city limits, 55 miles per hour.

Relocated Army Post Road, from Fleur Drive to a point 300 feet west of Fleur Drive, 35 miles per hour.

Sec. 114-1368.05. Willow Creek Avenue

Willow Creek Avenue, from Southwest Forty-second Street to Iowa 28, 40 miles per hour.

Willow Creek Avenue, from Iowa 28 to west city limits, 45 miles per hour.

Sec. 114-1424.01. Old Army Post Road.