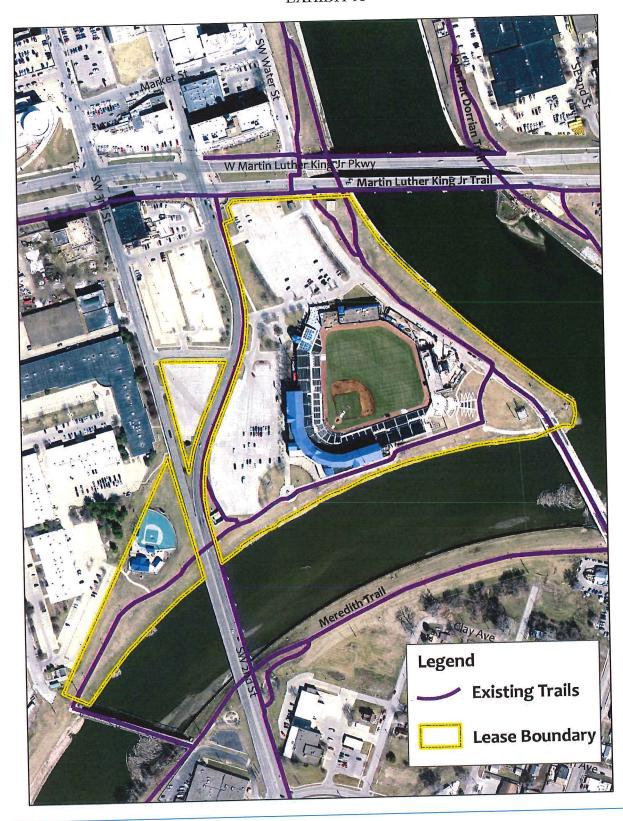

WHEREAS, it is proposed that the area of the leased premises be amended to the following, as shown on the attached Exhibit A:

# EXHIBIT A