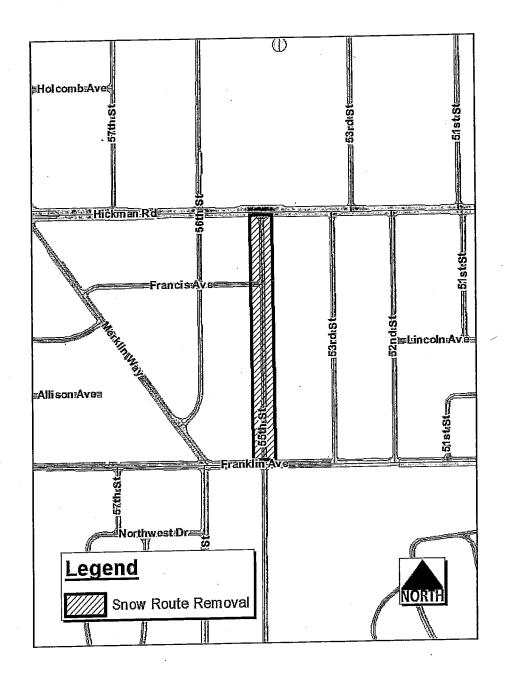

Sec. 114-3418. Littell Avenue--Fleur Drive to west city limits.

Littell Avenue, on the south side, from Fleur Drive to Relocated Army Post Road, no parking any time.

- D. Fifty-fifth Street from Franklin Avenue to Hickman Road was identified as not meeting the criteria for a snow route. A street must fit into one (1) of the following categories to be designated a snow route:
  - DART Bus Route,
  - Arterial or Collector Street, or
  - Only street within four (4) blocks of a residence.

Fifty-fifth Street from Franklin Avenue to Hickman Road does not meeting any of these criteria; therefore, it was removed from the Snow Route maps. These traffic regulations are necessary to reflect this removal. The following revision to the Municipal Code will place this change into effect

Sec. 114-1648. Fifty-fifth Street.

Fifty-fifth Street, from Brattleboro Avenue to Hickman Road Franklin Avenue.

#### Sec. 114-1648. Fifty-fifth Street.

Fifty-fifth Street, from Brattleboro Avenue to Hickman Road Franklin Avenue.