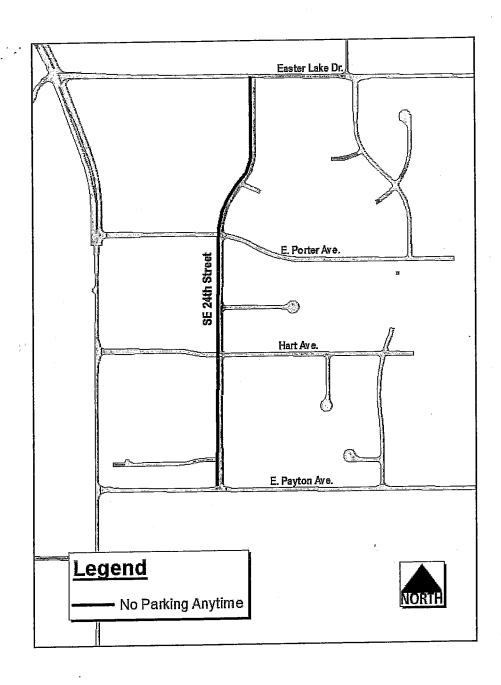

#### ADDITIONAL INFORMATION:

A. With the approval of Carman Estates Plat 9, the Traffic and Transportation Division recommends that parking be restricted to one (1) side of the street throughout the subdivision. A no parking zone should be established on the west side of SE 24th Street from Easter Lake Drive to Hart Avenue. The following revision to the Municipal Code is necessary to place this parking restriction into effect.

Sec. 114-2825. Southeast Twenty-fourth Street—Shaw Street to East Payton Avenue.

Southeast Twenty-fourth Street, on the west side, from East Porter Avenue Easter Lake Drive to Hart Avenue, no parking any time.

Southeast Twenty-fourth Street, on the east side, from Shaw Street to Maury Street, no parking any time.

Southeast Twenty-fourth Street, on the west side, from <u>East Porter Avenue Easter Lake</u>

<u>Drive</u> to Hart Avenue, no parking any time.