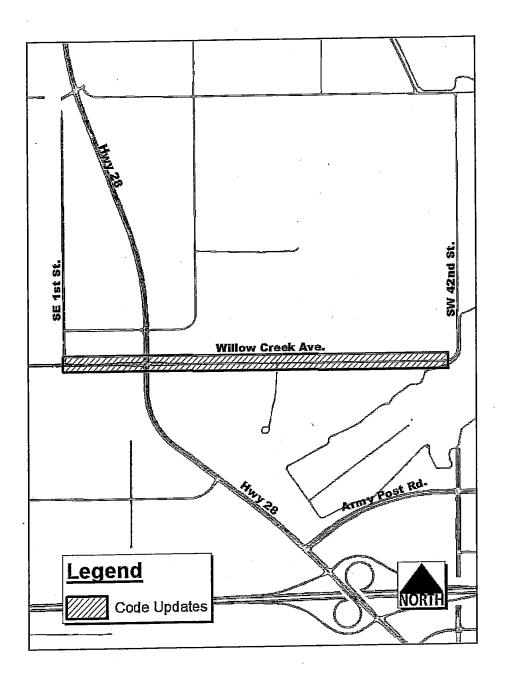

C. At the December 19, 2016 Council Meeting, Army Post Road from SW 42nd Street to the west City limits was renamed Willow Creek Avenue. These traffic regulations are necessary to update the Municipal Code to reflect this name change. The following revisions to the Municipal Code will place these changes into effect.

Sec. 114-1368.05. Willow Creek Avenue

Willow Creek Avenue, from Southwest Forty-second Street to Iowa 28, 40 miles per hour.

Willow Creek Avenue, from Iowa 28 to west city limits, 45 miles per hour.

Sec. 114-1424.01. Old Army Post Road.

#### Sec. 114-1368.05. Willow Creek Avenue.

Willow Creek Avenue, from Southwest Forty-second Street to Iowa 28, 40 miles per hour.

Willow Creek Avenue, from Iowa 28 to west city limits, 45 miles per hour.