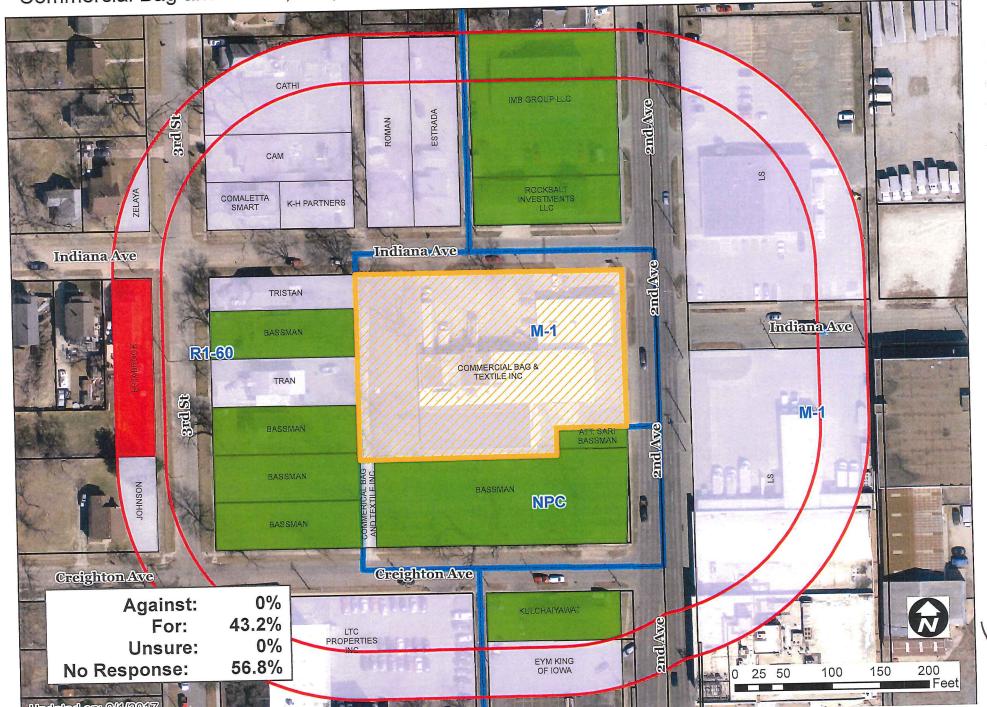

Mayor

Commercial Bag and Textile, Inc., 1244 2nd Avenue

50

| 0                                          | Commercial Bag & Textile, Inc. (owner) represented by Julie Bassman (officer) |                                                                                                                                                                                                                                                                                                                                                                                                                                                                                                     |                                                                                                                  |        |          |                 |                      |     |            | File #    |  |
|--------------------------------------------|-------------------------------------------------------------------------------|-----------------------------------------------------------------------------------------------------------------------------------------------------------------------------------------------------------------------------------------------------------------------------------------------------------------------------------------------------------------------------------------------------------------------------------------------------------------------------------------------------|------------------------------------------------------------------------------------------------------------------|--------|----------|-----------------|----------------------|-----|------------|-----------|--|
| for property located at 1244 2nd Avenue.   |                                                                               |                                                                                                                                                                                                                                                                                                                                                                                                                                                                                                     |                                                                                                                  |        |          | ZON2010-00213   |                      |     |            |           |  |
| Description of Action                      | Industria<br>"Any exp<br>primarily<br>date of t                               | Rezone the property in order to revise the zoning conditions of the existing Limited "M-1" Light Industrial District. The rezoning would eliminate the zoning condition that states the following: "Any expansion of existing buildings or construction of new buildings shall be constructed primarily of masonry block material compatible with the existing buildings as of the effective date of this ordinance. Storefronts oriented toward 2nd Avenue may have brick or lap siding material." |                                                                                                                  |        |          |                 |                      |     |            |           |  |
| PlanDSM Futu                               | Jse                                                                           | Propose                                                                                                                                                                                                                                                                                                                                                                                                                                                                                             | Current: Industrial.<br>Proposed: N/A.                                                                           |        |          |                 |                      |     |            |           |  |
| Mobilizing Tomorrow<br>Transportation Plan |                                                                               |                                                                                                                                                                                                                                                                                                                                                                                                                                                                                                     | No planned improvements.                                                                                         |        |          |                 |                      |     |            |           |  |
| Current Zoning District                    |                                                                               |                                                                                                                                                                                                                                                                                                                                                                                                                                                                                                     | Limited "M-1" Light Industrial District and "FSO" Freestanding Signs Overlay District.                           |        |          |                 |                      |     |            |           |  |
| Proposed Zon                               | ict                                                                           | Limited<br>Freesta                                                                                                                                                                                                                                                                                                                                                                                                                                                                                  | Limited "M-1" Light Industrial District (with revised conditions) and "FSO" Freestanding Signs Overlay District. |        |          |                 |                      |     |            |           |  |
| Consent Card Responses In<br>Inside Area 0 |                                                                               |                                                                                                                                                                                                                                                                                                                                                                                                                                                                                                     |                                                                                                                  |        |          | t In Favor      | Undetermin<br>0<br>0 | ned | % Op<br>0% | pposition |  |
| Outside Area                               |                                                                               | Δ                                                                                                                                                                                                                                                                                                                                                                                                                                                                                                   | 4                                                                                                                | 11 0 2 | <u> </u> | Required 6/7    |                      |     |            |           |  |
| Plan and Zoni<br>Commission                |                                                                               | Den                                                                                                                                                                                                                                                                                                                                                                                                                                                                                                 | roval 11-0-2<br>ial                                                                                              |        |          | 41 City Council |                      | No  |            | Х         |  |

Written Responses
4 in Favor
1 in Opposition

# I. GENERAL INFORMATION

- 1. Purpose of Request: The applicant is seeking to provide remedy a zoning violation created by a recently constructed 5,580-square foot addition to the previously existing buildings which was built with metal siding on three sides. The approved zoning condition required additions to be constructed primarily with masonry materials.
- 2. Size of Site: 1.17 acres.
- 3. Existing Zoning (site): Limited "M-1" Light Industrial District, "GGP" Gambling Games Prohibition Overlay District, and "FSO" Freestanding Sign Overlay District.
- 4. Existing Land Use (site): The northern portion of the site contains 24,092 square feet of existing light industrial and commercial buildings. The subject addition is for 6 warehouse storage units.
- 5. Adjacent Land Use and Zoning:

North – "M-1", "R1-60", "GGP", & "FSO"; Uses are a contractors office and single-family dwellings.

South - Limited "NPC", "GGP" & "FSO"; Use is vacant land.

East - "M-1", "GGP", & "FSO"; Uses are the Des Moines Public Schools Central Kitchen and Des Moines Public Schools Welcome Center.

West - "R1-60", "GGP" & "FSO"; Uses are vacant land and single-family dwellings.

- 6. General Neighborhood/Area Land Uses: The subject property is located along the 2nd Avenue corridor where the industrial uses in Central Place transition to the River Bend residential neighborhood. The subject property is a block north of the University Avenue commercial corridor.
- 7. Applicable Recognized Neighborhood(s): The subject property is located in the River Bend Neighborhood. This neighborhood association was notified of the meeting by mailing of the Preliminary Agenda to all recognized neighborhood associations on December 30, 2016. Additionally, separate notifications of the hearing for this specific item were mailed on December 30, 2016 (20 days prior to the hearing) and January 9, 2017 (10 days prior to the hearing) to the River Bend Neighborhood Association and to the primary titleholder on file with the Polk County Assessor for each property within 250 feet of the requested rezoning. A Final Agenda for the meeting was mailed to all the recognized neighborhood associations on January 13, 2017.