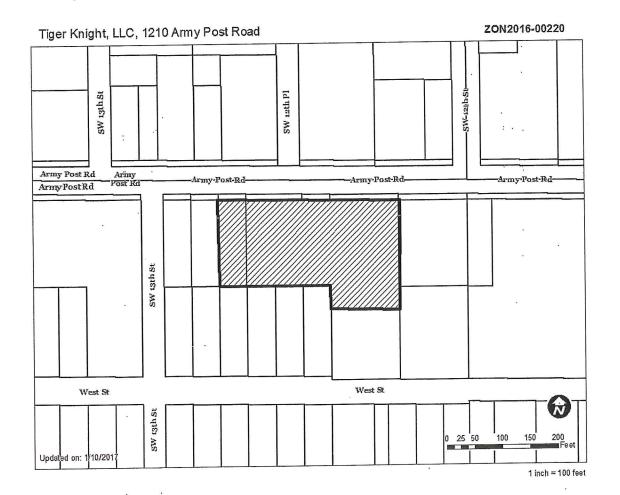

## I. GENERAL INFORMATION

1. Purpose of Request: The applicant is proposing to reuse the vacant print shop building for a mix of industrial uses, including warehouse, automobile painting, and bowling pin refurbishment. The existing "C-2" General Retail and Highway Oriented Commercial District designation does not allow for a warehouse use and only allows for vehicle painting use if it is touch up painting related to general motor vehicle repair. Therefore, the applicant is requesting to rezone the property to "M-1" Light Industrial District. The submitted site sketch demonstrates that the existing parking lot would be brought into conformance with the current requirements, including provision of a 5-foot paving setback along Army Post Road and provision of landscaping materials. The sketch also demonstrates that the applicant would construct an addition to the rear (south) side of the structure in order accommodate a loading dock for the warehouse use. Staff notes that this addition would likely be subject to the Zoning Board of Adjustment granting an appeal of the minimum 25-foot building setback required from the "R" Residential District adjoining to the east.

The south 124 feet of the subject property is zoned "R1-60" One-Family Residential District and contains open space along West Street frontage. This area is not included in the proposed rezoning.

- 2. Size of Site: 1.25 acres.
- 3. Existing Zoning (site): "C-2" General Retail and Highway-Oriented Commercial District and "FSO" Freestanding Sign Overlay District. The southern portion of the site is zoned "R1-60" One-Family Low-Density Residential District.
- **4. Existing Land Use (site):** The subject property contains a 13,475-square foot commercial building, large paved surface parking lot, and a loading dock area at the rear of the building.