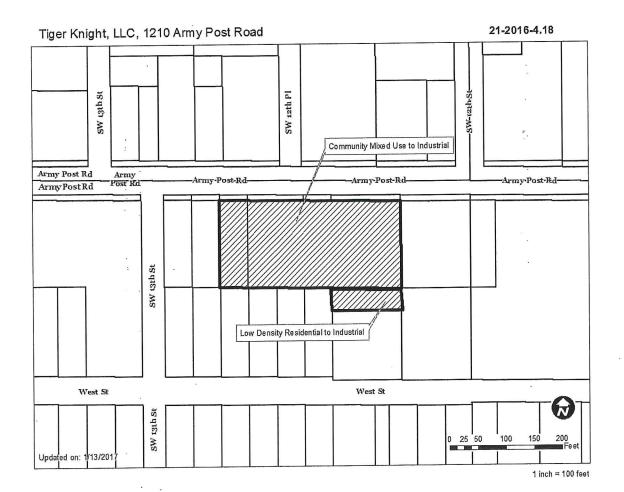

| Tiger Knight, LLC (owner) represented by Barry Nelson (officer) for property |                                         |                                                                                                              |                                                                                                                                                                                                   |      |              |               |              | File #      |                                |                |
|------------------------------------------------------------------------------|-----------------------------------------|--------------------------------------------------------------------------------------------------------------|---------------------------------------------------------------------------------------------------------------------------------------------------------------------------------------------------|------|--------------|---------------|--------------|-------------|--------------------------------|----------------|
| located at 1210                                                              | oad.                                    |                                                                                                              |                                                                                                                                                                                                   |      |              |               | 2            | 1-2016-4.18 |                                |                |
| Description of Action                                                        | use des                                 | signati                                                                                                      | e requested amendment the existing PlanDSM: Creating Our Tomorrow future lar<br>ation from Community Mixed Use and Low Density Residential within a Communit<br>lustrial within a Community Node. |      |              |               |              |             | row future land<br>a Community |                |
| PlanDSM Future Land Use                                                      |                                         | Use                                                                                                          | Current: Community Mixed Use and Low Density Residential.  Proposed: Industrial.                                                                                                                  |      |              |               |              |             |                                |                |
| Mobilizing Tomorrow Transportation Plan                                      |                                         | No planned improvements.                                                                                     |                                                                                                                                                                                                   |      |              |               |              |             |                                |                |
| Current Zoning District                                                      |                                         | "C-2" General Retail and Highway-Oriented Commercial District and "FSO" Freestanding Signs Overlay District. |                                                                                                                                                                                                   |      |              |               |              |             |                                |                |
| Proposed Zon                                                                 | ning District                           |                                                                                                              | "M-1" Light Industrial District and "FSO" Freestanding Signs Overlay District.                                                                                                                    |      |              |               |              |             |                                | rlay District. |
| Consent Card                                                                 | d Responses                             |                                                                                                              | In Favor                                                                                                                                                                                          |      | Not In Favor |               | Undetermined |             | % Opposition                   |                |
| Inside Area                                                                  |                                         |                                                                                                              |                                                                                                                                                                                                   |      |              |               |              |             |                                |                |
| Outside Area                                                                 |                                         |                                                                                                              |                                                                                                                                                                                                   |      |              |               |              |             |                                | V              |
| Plan and Zoni                                                                | n and Zoning App<br>mmission Action Den |                                                                                                              | oval                                                                                                                                                                                              | 1000 |              | Required 6/7  |              | Yes         |                                | Х              |
| Commission A                                                                 |                                         |                                                                                                              | ial 11-1                                                                                                                                                                                          |      |              | the City Cour | 1CII         | No          |                                |                |

# II. ADDITIONAL APPLICABLE INFORMATION

1. PlanDSM: The proposed rezoning to the "M-1" Light Industrial District is not compatible with the Community Mixed Use future land use designation. Therefore, the applicant has requested that the future land use designation be amended to Industrial, which is defined as: "Accommodates industrial development and limited supporting commercial uses. Development in this classification could have a large impact on adjoining properties and the environment, which would need to be mitigated." Staff does not believe that this industrial designation is appropriate for this property since it should be focused in the areas the City has already designated for those types of uses or in areas that provide greater separation from residential uses.