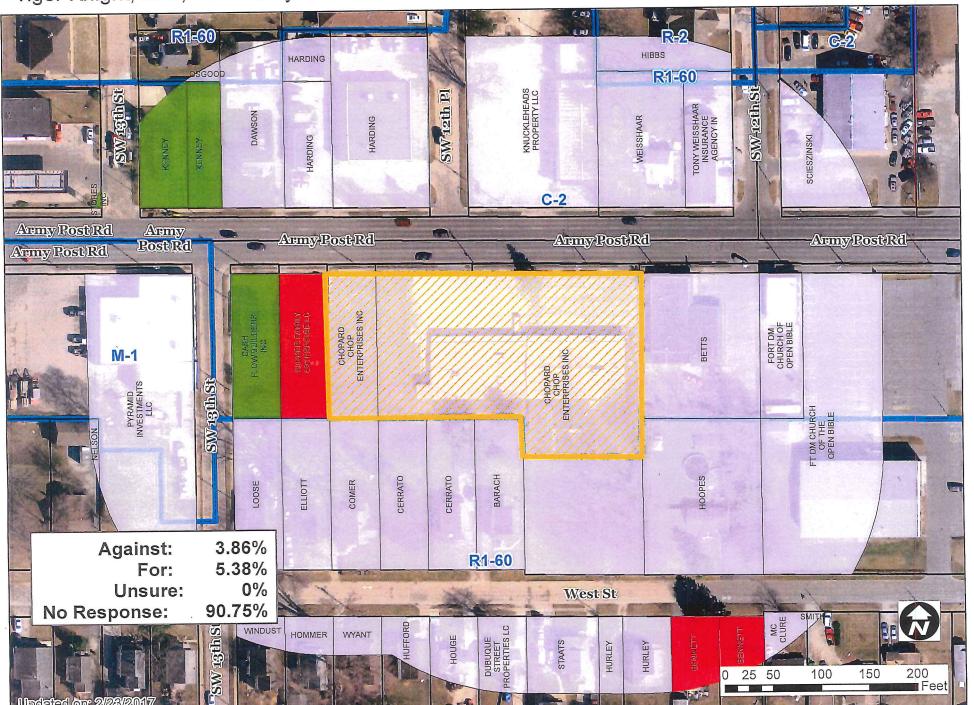

Mayor

City Clerk

Tiger Knight, LLC, 1210 Army Post Road

|                                         |                                                                                                                                                                                                                                       |                                                                                                              |      |              |               |                    | 111                     |              |   |
|-----------------------------------------|---------------------------------------------------------------------------------------------------------------------------------------------------------------------------------------------------------------------------------------|--------------------------------------------------------------------------------------------------------------|------|--------------|---------------|--------------------|-------------------------|--------------|---|
| located at 1210 Army P                  | epresented by Barry Nelson (officer) for property<br>Load. The subject property is owned by Artcraft, Inc.                                                                                                                            |                                                                                                              |      |              |               |                    | File #<br>ZON2016-00220 |              |   |
| of Action Comme                         | Denial of request to rezone property from "C-2" General Retail and Highwood Commercial District to "M-1" Light Industrial District, to allow reuse of the I warehouse; major automobile repair and painting; and bowling pin refurbis |                                                                                                              |      |              |               | buildir<br>ishing. | ng tor                  |              |   |
| PlanDSM Future Land Use                 |                                                                                                                                                                                                                                       | Current: Community Mixed Use and Low Density Residential.  Proposed: Industrial.                             |      |              |               |                    |                         |              |   |
| Mobilizing Tomorrow Transportation Plan |                                                                                                                                                                                                                                       | No planned improvements.                                                                                     |      |              |               |                    |                         |              |   |
| Current Zoning District                 |                                                                                                                                                                                                                                       | "C-2" General Retail and Highway-Oriented Commercial District and "FSO" Freestanding Signs Overlay District. |      |              |               |                    |                         |              |   |
| Proposed Zoning District                |                                                                                                                                                                                                                                       | "M-1" Light Industrial District and "FSO" Freestanding Signs Overlay District.                               |      |              |               |                    |                         |              |   |
| Consent Card Respons                    | ses                                                                                                                                                                                                                                   | In Favor                                                                                                     |      | Not In Favor |               | Undetermined       |                         | % Opposition |   |
| Inside Area                             |                                                                                                                                                                                                                                       | 3                                                                                                            |      | 4            |               |                    |                         | ٠.,          |   |
| Outside Area                            |                                                                                                                                                                                                                                       |                                                                                                              |      |              |               |                    |                         |              |   |
| Plan and Zoning                         | Appi                                                                                                                                                                                                                                  | oroval                                                                                                       |      | Required 6/7 |               |                    | Yes                     |              | Х |
| Commission Action                       | Den                                                                                                                                                                                                                                   |                                                                                                              | 11-1 |              | the City Cour | ncil<br>           | No                      |              |   |

## Written Responses

3 in Favor

4 in Opposition

## 5. Adjacent Land Use and Zoning:

North - "C-2", Uses are an automotive repair business (Super Low Price Auto Glass).

South - "R1-60", Uses are single-family dwellings.

**East** – "C-2" and "R1-60", Uses are retail (Betts' Military Surplus) and single-family dwellings.

West - "C-2" and "R1-60", Uses are single-family dwellings.

- **6. General Neighborhood/Area Land Uses:** The subject property is located along the Army Post Road major commercial corridor. The sites adjoins a single-family residential neighborhood to the south.
- 7. Applicable Recognized Neighborhood(s): The subject property is located within 250 feet of the Watrous South Neighborhood. This neighborhood was notified of the original public hearing by mailing of the Preliminary Agenda to all recognized neighborhood on December 29, 2016. Additionally, separate notifications of the original hearing for this specific item were mailed on December 30, 2016 (20 days prior to the January 18, 2017 hearing) and January 9, 2017 (10 days prior to the January 18, 2017 hearing) to the neighborhood association and to the primary titleholder on file with the Polk County Assessor for each property within 250 feet of the site. The 10-day notice was resent on January 10, 2017 in order to correct an error on the map on the notice.