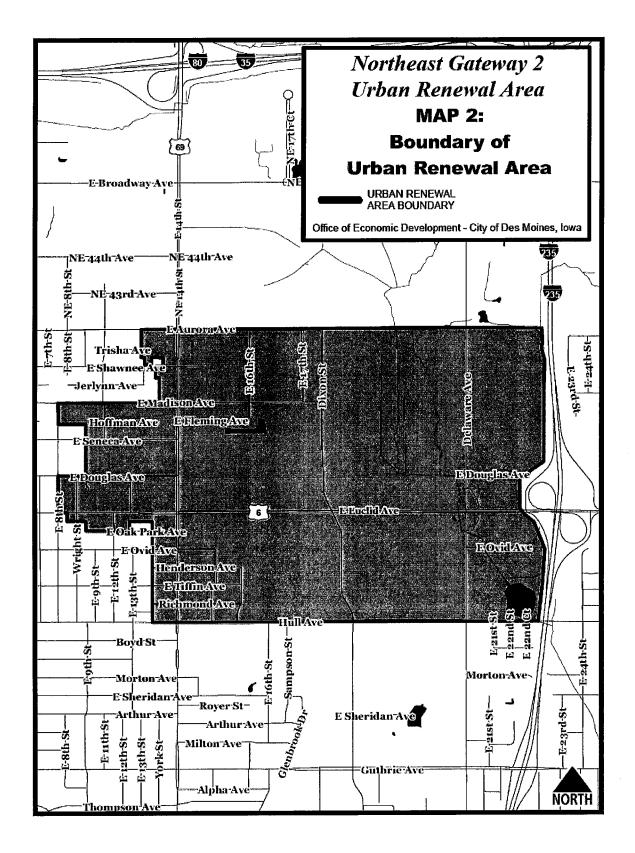

| * Roll C                     | all Nu                      | mbei                                   |                                        |                                     |                                                                                                                                                                                                                                   | Agenda Item Number<br>S9F               |
|------------------------------|-----------------------------|----------------------------------------|----------------------------------------|-------------------------------------|-----------------------------------------------------------------------------------------------------------------------------------------------------------------------------------------------------------------------------------|-----------------------------------------|
| Date Mare                    | ch 20, 2                    | 017                                    |                                        |                                     |                                                                                                                                                                                                                                   |                                         |
|                              |                             | NO                                     |                                        |                                     | ON OF NECESSITY FOR THE<br>FEWAY 2 URBAN RENEWAL AREA                                                                                                                                                                             |                                         |
| south of I<br>shown b        | E. Auror y the a            | a Aver                                 | nue, we<br>anying                      | st of Inter<br>Map 2:               | heast Gateway 2 Urban Renewal Area in the state 235, north of Hull Avenue and east Plan Boundary, and more specifically escription; and,                                                                                          | t of E. 8th Street, as                  |
| Administ<br>an urban         | rator, th<br>renewal        | e propo<br>area o                      | osed No<br>n the b                     | ortheast (<br>asis that             | tet forth in the accompanying report : Gateway 2 Urban Renewal Area qualifies it is a blighted area, and on the basis that velopment of commercial enterprises.                                                                   | s for designation as                    |
| N<br>Iowa, as f              |                             | EREF                                   | ORE,                                   | BE IT RI                            | ESOLVED, by the City Council of the C                                                                                                                                                                                             | ity of Des Moines,                      |
| a)<br>b)                     | The No econom That thereof, | ortheas<br>ic deve<br>e reha<br>of the | t Gate<br>clopme<br>bilitati<br>Northe | way 2 Unt area apon, conseast Gatev | made and adopted:  Trban Renewal Area constitutes a bligopropriate for commercial enterprises.  Ervation, redevelopment, development, vay 2 Urban Renewal Area is necessary in the control of the residents of the City of Des Mo | or a combination in the interest of the |
| 2. Thi<br>403                |                             | all sha                                | ll serve                               | e as the i                          | resolution of necessity as required by l                                                                                                                                                                                          | iowa Code Section                       |
|                              | M                           | OVED                                   | ) by                                   | ·                                   | to adopt.                                                                                                                                                                                                                         |                                         |
| FORM AI  Roger K. 1          | KI                          |                                        | ~                                      |                                     | Attachments Map 2: Plan Boundary Attachment A - Legal Descrip Attachment B – Planning Add                                                                                                                                         |                                         |
| Assistant (                  |                             | rney                                   |                                        |                                     | G:\APPDATA\LEGAL\Urban-Renewal\NE Gateway\Plan                                                                                                                                                                                    | a 2S\RC Res of Necessity.doc            |
| COUNCIL ACTION               | YEAS                        | NAYS                                   | PASS                                   | ABSENT                              | CERTIFICATE                                                                                                                                                                                                                       |                                         |
| COWNIE  COLEMAN  GATTO  GRAY |                             |                                        |                                        |                                     | I, DIANE RAUH, City Clerk of certify that at a meeting of th said City of Des Moines, held among other proceedings the ab                                                                                                         | e City Council of on the above date,    |
| MOORE WESTERGAARD            |                             |                                        |                                        |                                     | IN WITNESS WHEREOF, I have hand and affixed my seal the                                                                                                                                                                           | e hereunto set my<br>day and year first |