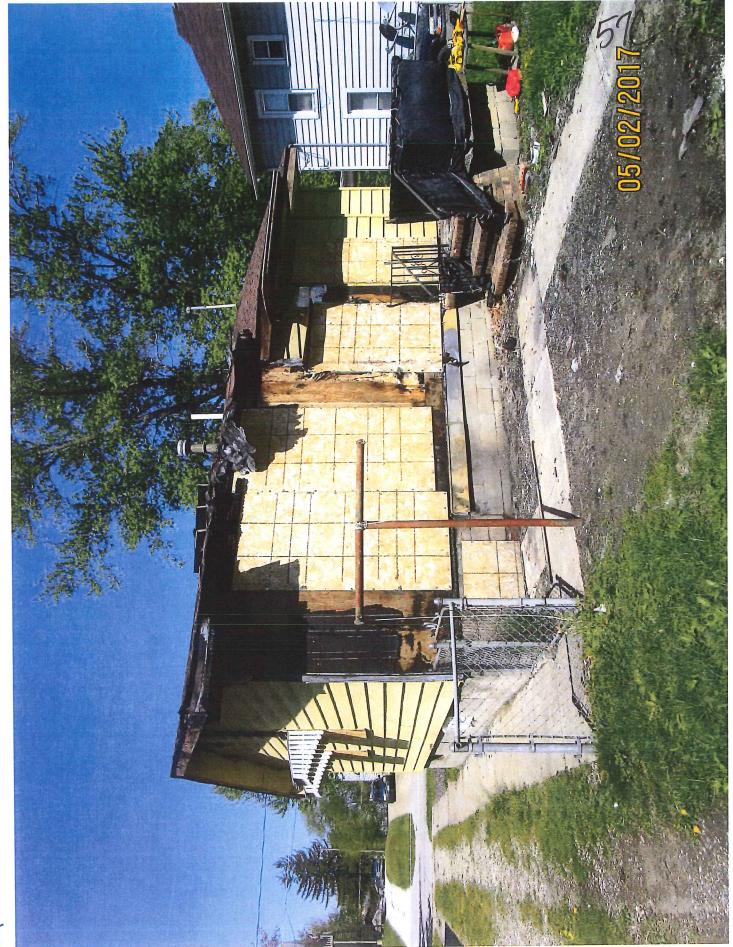

# **Areas that need attention:** 1423 E 9TH ST

|                                                                                             | ed attention: 1423 E 91H                         |                                       |                                      |                                                              |     |
|---------------------------------------------------------------------------------------------|--------------------------------------------------|---------------------------------------|--------------------------------------|--------------------------------------------------------------|-----|
| Component:                                                                                  | Electrical System                                |                                       | Defect:                              | Fire damaged                                                 | *   |
| Requirement:                                                                                | Electrical Permit                                | ×                                     |                                      |                                                              |     |
| <u>Requirement.</u>                                                                         | Liectrical Fermic                                |                                       | Location                             | Throughout                                                   | *   |
|                                                                                             |                                                  | *                                     | LOCACIOII.                           | Tilloughout                                                  | P   |
| Comments:                                                                                   | 9                                                |                                       |                                      |                                                              |     |
| ·                                                                                           | *                                                |                                       |                                      | · ·                                                          | z"  |
| · 4                                                                                         |                                                  | *<br>*                                |                                      |                                                              |     |
|                                                                                             | <u> </u>                                         |                                       |                                      |                                                              | -   |
| Component:                                                                                  | Mechanical System                                |                                       | Defect:                              | Fire damaged                                                 | 8   |
| Requirement:                                                                                | Mechanical Permit                                |                                       |                                      |                                                              |     |
|                                                                                             |                                                  |                                       | Location:                            | Throughout                                                   |     |
| Comments:                                                                                   | , ·                                              |                                       |                                      | , , , , oug., out                                            |     |
| Commencs.                                                                                   |                                                  | ÷.                                    |                                      |                                                              |     |
|                                                                                             |                                                  | · V                                   | _                                    |                                                              |     |
| *                                                                                           |                                                  |                                       |                                      |                                                              |     |
|                                                                                             |                                                  |                                       |                                      |                                                              |     |
| Component:                                                                                  | Plumbing System                                  |                                       | Defect:                              | Fire damaged                                                 |     |
| Requirement:                                                                                | Plumbing Permit                                  | ¥                                     |                                      |                                                              |     |
|                                                                                             |                                                  |                                       | <b>Location:</b>                     | Throughout                                                   |     |
| Comments:                                                                                   |                                                  |                                       |                                      | _                                                            |     |
|                                                                                             |                                                  |                                       |                                      |                                                              | (8) |
|                                                                                             |                                                  |                                       |                                      |                                                              | ¥   |
|                                                                                             | •                                                |                                       |                                      |                                                              |     |
|                                                                                             | E. I. D /1                                       |                                       | Defect:                              | Fire damaged                                                 |     |
| Component:                                                                                  | Exterior Doors/Jams                              |                                       | <u>Defect:</u>                       | Fire damaged                                                 |     |
| Requirement:                                                                                | Building Permit                                  |                                       |                                      |                                                              |     |
|                                                                                             |                                                  |                                       | <u>Location:</u>                     | Throughout                                                   |     |
| Comments:                                                                                   |                                                  |                                       |                                      |                                                              |     |
|                                                                                             |                                                  |                                       |                                      |                                                              |     |
| 7                                                                                           |                                                  |                                       |                                      |                                                              |     |
|                                                                                             |                                                  | ÷.                                    |                                      |                                                              |     |
| Component:                                                                                  | Exterior Walls                                   |                                       | Defect:                              | Fire damaged                                                 |     |
|                                                                                             | Building Permit                                  |                                       | 20.000.                              | i ii e damagea                                               |     |
| Requirement:                                                                                | building Permit                                  |                                       | Locations                            | Throughout                                                   | 20  |
|                                                                                             | 68                                               |                                       | LUCALIUII:                           | mougnout                                                     |     |
| Comments:                                                                                   |                                                  |                                       |                                      | _                                                            |     |
|                                                                                             |                                                  | ż                                     |                                      |                                                              |     |
|                                                                                             |                                                  | કો                                    |                                      | ,                                                            |     |
|                                                                                             |                                                  | ě                                     |                                      |                                                              |     |
|                                                                                             |                                                  | å                                     |                                      |                                                              |     |
|                                                                                             | Interior Walls /Ceiling                          | <i>i</i>                              |                                      |                                                              |     |
| Component:                                                                                  | Interior Walls /Ceiling                          |                                       | Defect:                              | Fire damaged                                                 |     |
|                                                                                             | Interior Walls /Ceiling<br>Building Permit       | · · · · · · · · · · · · · · · · · · · | Defect:                              | Fire damaged                                                 |     |
| Component:<br>Requirement:                                                                  |                                                  | · · · · · · · · · · · · · · · · · · · | Defect:                              |                                                              |     |
| Component:                                                                                  |                                                  |                                       | Defect:                              | Fire damaged                                                 |     |
| Component:<br>Requirement:                                                                  |                                                  |                                       | Defect:                              | Fire damaged                                                 |     |
| Component:<br>Requirement:                                                                  |                                                  |                                       | Defect:                              | Fire damaged                                                 |     |
| Component: Requirement: Comments:                                                           | Building Permit                                  |                                       | Defect:<br>Location:                 | Fire damaged<br>Throughout                                   |     |
| Component:<br>Requirement:                                                                  |                                                  |                                       | Defect:                              | Fire damaged                                                 |     |
| Component: Requirement: Comments: Component:                                                | Building Permit                                  | onal Building                         | Defect:<br>Location:                 | Fire damaged<br>Throughout                                   |     |
| Component: Requirement: Comments:                                                           | Roof Compliance with Internation                 | onal Building                         | Defect:  Location:  Defect:          | Fire damaged Throughout Fire damaged                         |     |
| Component: Requirement: Comments: Component: Requirement:                                   | Building Permit                                  | onal Building                         | Defect:  Location:  Defect:          | Fire damaged<br>Throughout                                   |     |
| Component: Requirement: Comments: Component:                                                | Roof Compliance with Internation                 | onal Building                         | Defect:  Location:  Defect:          | Fire damaged Throughout Fire damaged                         |     |
| Component: Requirement: Comments: Component: Requirement:                                   | Roof Compliance with Internation                 | onal Building                         | Defect:  Location:  Defect:          | Fire damaged Throughout Fire damaged                         |     |
| Component: Requirement: Comments: Component: Requirement:                                   | Roof Compliance with Internation                 | onal Building                         | Defect:  Location:  Defect:          | Fire damaged Throughout Fire damaged                         |     |
| Component: Requirement: Comments: Component: Requirement: Comments:                         | Roof Compliance with Internation                 | onal Building                         | Defect: Location:  Defect: Location: | Fire damaged Throughout Fire damaged Throughout              |     |
| Component: Requirement: Comments: Component: Requirement:                                   | Roof Compliance with Internation                 | onal Building                         | Defect:  Location:  Defect:          | Fire damaged Throughout Fire damaged                         |     |
| Component: Requirement: Comments: Component: Requirement: Comments:                         | Roof Compliance with Internation Code  Sub Floor | onal Building                         | Defect: Location:  Defect: Location: | Fire damaged Throughout Fire damaged Throughout              |     |
| Component: Requirement: Comments: Component: Requirement: Comments:                         | Roof Compliance with Internation                 | onal Building                         | Defect: Location:  Defect: Location: | Fire damaged Throughout Fire damaged Throughout Fire damaged |     |
| Component: Requirement: Comments: Component: Requirement: Comments: Component: Requirement: | Roof Compliance with Internation Code  Sub Floor | onal Building                         | Defect: Location:  Defect: Location: | Fire damaged Throughout Fire damaged Throughout              |     |
| Component: Requirement: Comments: Component: Requirement: Comments:                         | Roof Compliance with Internation Code  Sub Floor | onal Building                         | Defect: Location:  Defect: Location: | Fire damaged Throughout Fire damaged Throughout Fire damaged |     |
| Component: Requirement: Comments: Component: Requirement: Comments: Component: Requirement: | Roof Compliance with Internation Code  Sub Floor | onal Building                         | Defect: Location:  Defect: Location: | Fire damaged Throughout Fire damaged Throughout Fire damaged |     |
| Component: Requirement: Comments: Component: Requirement: Comments: Component: Requirement: | Roof Compliance with Internation Code  Sub Floor | onal Building                         | Defect: Location:  Defect: Location: | Fire damaged Throughout Fire damaged Throughout Fire damaged |     |

COD2016-0

Defect: Fire damaged Component: Soffit/Facia/Trim Compliance with International Building Requirement: **Location:** Throughout Code Comments: Fire damaged Component: Windows/Window Frames **Defect:** Requirement: **Building Permit Location:** Throughout **Comments:** Defect: Unknown Component: Accessory Buildings **Requirement:** Permit Required **Location:** Garage **Comments:** The garage in its current condition does not constitute a public nuisance. However, if the primary structure is demolished and no primary structure is immediately built on the property, the garage must be demolished as well because it is an accessory