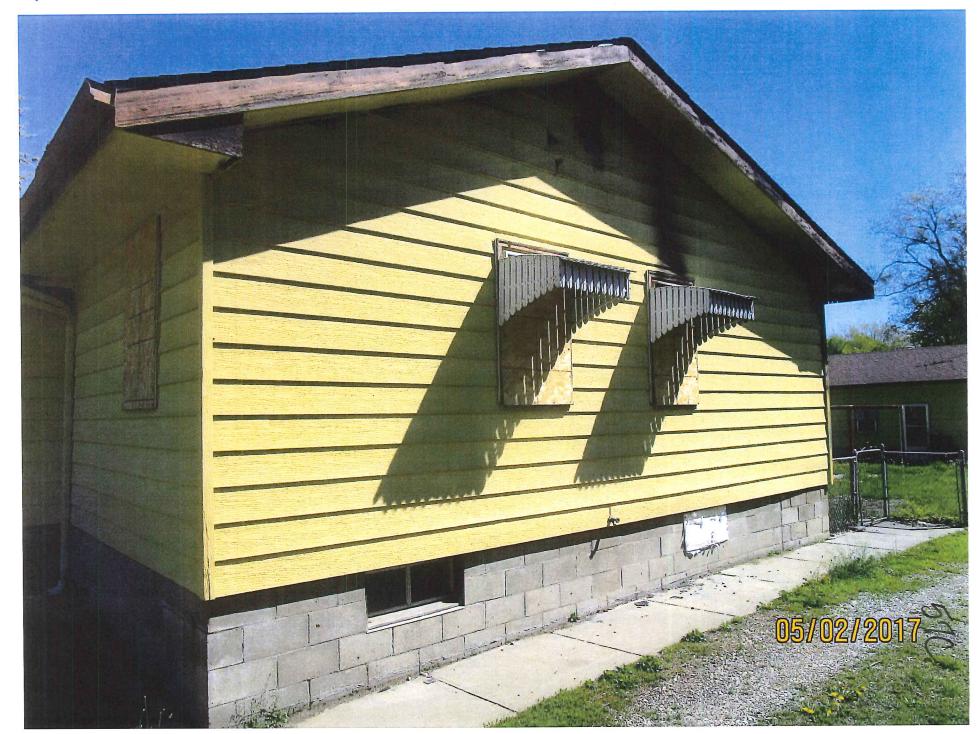

# **Areas that need attention:** 1423 E 9TH ST

|                                                                                             | ed attention: 1423 E 91H                         |                                       |                                      |                                                              |     |
|---------------------------------------------------------------------------------------------|--------------------------------------------------|---------------------------------------|--------------------------------------|--------------------------------------------------------------|-----|
| Component:                                                                                  | Electrical System                                |                                       | Defect:                              | Fire damaged                                                 | *   |
| Requirement:                                                                                | Electrical Permit                                | ×                                     |                                      |                                                              |     |
| <u>Requirement.</u>                                                                         | Liectrical Fermic                                |                                       | Location                             | Throughout                                                   | *   |
|                                                                                             |                                                  | *                                     | LOCACIOII.                           | Tilloughout                                                  | P   |
| Comments:                                                                                   | 9                                                |                                       |                                      |                                                              |     |
| ·                                                                                           | *                                                |                                       |                                      | · ·                                                          | z"  |
| · 4                                                                                         |                                                  | *<br>*                                |                                      |                                                              |     |
|                                                                                             | <u> </u>                                         |                                       |                                      |                                                              | -   |
| Component:                                                                                  | Mechanical System                                |                                       | Defect:                              | Fire damaged                                                 | 8   |
| Requirement:                                                                                | Mechanical Permit                                |                                       |                                      |                                                              |     |
|                                                                                             |                                                  |                                       | Location:                            | Throughout                                                   |     |
| Comments:                                                                                   | , ·                                              |                                       |                                      | , , , , oug., out                                            |     |
| Commencs.                                                                                   |                                                  | ÷.                                    |                                      |                                                              |     |
|                                                                                             |                                                  | · V                                   | _                                    |                                                              |     |
| *                                                                                           |                                                  |                                       |                                      |                                                              |     |
|                                                                                             |                                                  |                                       |                                      |                                                              |     |
| Component:                                                                                  | Plumbing System                                  |                                       | Defect:                              | Fire damaged                                                 |     |
| Requirement:                                                                                | Plumbing Permit                                  | ¥                                     |                                      |                                                              |     |
|                                                                                             |                                                  |                                       | <b>Location:</b>                     | Throughout                                                   |     |
| Comments:                                                                                   |                                                  |                                       |                                      | _                                                            |     |
|                                                                                             |                                                  |                                       |                                      |                                                              | (8) |
|                                                                                             |                                                  |                                       |                                      |                                                              | ¥   |
|                                                                                             | •                                                |                                       |                                      |                                                              |     |
|                                                                                             | E. I. D /1                                       |                                       | Defect:                              | Fire damaged                                                 |     |
| Component:                                                                                  | Exterior Doors/Jams                              |                                       | <u>Defect:</u>                       | Fire damaged                                                 |     |
| Requirement:                                                                                | Building Permit                                  |                                       |                                      |                                                              |     |
|                                                                                             |                                                  |                                       | <u>Location:</u>                     | Throughout                                                   |     |
| Comments:                                                                                   |                                                  |                                       |                                      |                                                              |     |
|                                                                                             |                                                  |                                       |                                      |                                                              |     |
| 7                                                                                           |                                                  |                                       |                                      |                                                              |     |
|                                                                                             |                                                  | ÷.                                    |                                      |                                                              |     |
| Component:                                                                                  | Exterior Walls                                   |                                       | Defect:                              | Fire damaged                                                 |     |
|                                                                                             | Building Permit                                  |                                       | 20.000.                              | i ii e damagea                                               |     |
| Requirement:                                                                                | building Permit                                  |                                       | Locations                            | Throughout                                                   | 20  |
|                                                                                             | 68                                               |                                       | LUCALIUII:                           | mougnout                                                     |     |
| Comments:                                                                                   |                                                  |                                       |                                      | _                                                            |     |
|                                                                                             |                                                  | ż                                     |                                      |                                                              |     |
|                                                                                             |                                                  | કો                                    |                                      | ,                                                            |     |
|                                                                                             |                                                  | ě                                     |                                      |                                                              |     |
|                                                                                             |                                                  | å                                     |                                      |                                                              |     |
|                                                                                             | Interior Walls /Ceiling                          | <i>i</i>                              |                                      |                                                              |     |
| Component:                                                                                  | Interior Walls /Ceiling                          |                                       | Defect:                              | Fire damaged                                                 |     |
|                                                                                             | Interior Walls /Ceiling<br>Building Permit       | · · · · · · · · · · · · · · · · · · · | Defect:                              | Fire damaged                                                 |     |
| Component:<br>Requirement:                                                                  |                                                  | · · · · · · · · · · · · · · · · · · · | Defect:                              |                                                              |     |
| Component:                                                                                  |                                                  |                                       | Defect:                              | Fire damaged                                                 |     |
| Component:<br>Requirement:                                                                  |                                                  |                                       | Defect:                              | Fire damaged                                                 |     |
| Component:<br>Requirement:                                                                  |                                                  |                                       | Defect:                              | Fire damaged                                                 |     |
| Component: Requirement: Comments:                                                           | Building Permit                                  |                                       | Defect:<br>Location:                 | Fire damaged<br>Throughout                                   |     |
| Component:<br>Requirement:                                                                  |                                                  |                                       | Defect:                              | Fire damaged                                                 |     |
| Component: Requirement: Comments: Component:                                                | Building Permit                                  | onal Building                         | Defect:<br>Location:                 | Fire damaged<br>Throughout                                   |     |
| Component: Requirement: Comments:                                                           | Roof Compliance with Internation                 | onal Building                         | Defect:  Location:  Defect:          | Fire damaged Throughout Fire damaged                         |     |
| Component: Requirement: Comments: Component: Requirement:                                   | Building Permit                                  | onal Building                         | Defect:  Location:  Defect:          | Fire damaged<br>Throughout                                   |     |
| Component: Requirement: Comments: Component:                                                | Roof Compliance with Internation                 | onal Building                         | Defect:  Location:  Defect:          | Fire damaged Throughout Fire damaged                         |     |
| Component: Requirement: Comments: Component: Requirement:                                   | Roof Compliance with Internation                 | onal Building                         | Defect:  Location:  Defect:          | Fire damaged Throughout Fire damaged                         |     |
| Component: Requirement: Comments: Component: Requirement:                                   | Roof Compliance with Internation                 | onal Building                         | Defect:  Location:  Defect:          | Fire damaged Throughout Fire damaged                         |     |
| Component: Requirement: Comments: Component: Requirement: Comments:                         | Roof Compliance with Internation                 | onal Building                         | Defect: Location:  Defect: Location: | Fire damaged Throughout Fire damaged Throughout              |     |
| Component: Requirement: Comments: Component: Requirement:                                   | Roof Compliance with Internation                 | onal Building                         | Defect:  Location:  Defect:          | Fire damaged Throughout Fire damaged                         |     |
| Component: Requirement: Comments: Component: Requirement: Comments:                         | Roof Compliance with Internation Code  Sub Floor | onal Building                         | Defect: Location:  Defect: Location: | Fire damaged Throughout Fire damaged Throughout              |     |
| Component: Requirement: Comments: Component: Requirement: Comments:                         | Roof Compliance with Internation                 | onal Building                         | Defect: Location:  Defect: Location: | Fire damaged Throughout Fire damaged Throughout Fire damaged |     |
| Component: Requirement: Comments: Component: Requirement: Comments: Component: Requirement: | Roof Compliance with Internation Code  Sub Floor | onal Building                         | Defect: Location:  Defect: Location: | Fire damaged Throughout Fire damaged Throughout              |     |
| Component: Requirement: Comments: Component: Requirement: Comments:                         | Roof Compliance with Internation Code  Sub Floor | onal Building                         | Defect: Location:  Defect: Location: | Fire damaged Throughout Fire damaged Throughout Fire damaged |     |
| Component: Requirement: Comments: Component: Requirement: Comments: Component: Requirement: | Roof Compliance with Internation Code  Sub Floor | onal Building                         | Defect: Location:  Defect: Location: | Fire damaged Throughout Fire damaged Throughout Fire damaged |     |
| Component: Requirement: Comments: Component: Requirement: Comments: Component: Requirement: | Roof Compliance with Internation Code  Sub Floor | onal Building                         | Defect: Location:  Defect: Location: | Fire damaged Throughout Fire damaged Throughout Fire damaged |     |

COD2016-0

Defect: Fire damaged Component: Soffit/Facia/Trim Compliance with International Building Requirement: **Location:** Throughout Code Comments: Fire damaged Component: Windows/Window Frames **Defect:** Requirement: **Building Permit Location:** Throughout **Comments:** Defect: Unknown Component: Accessory Buildings **Requirement:** Permit Required **Location:** Garage **Comments:** The garage in its current condition does not constitute a public nuisance. However, if the primary structure is demolished and no primary structure is immediately built on the property, the garage must be demolished as well because it is an accessory