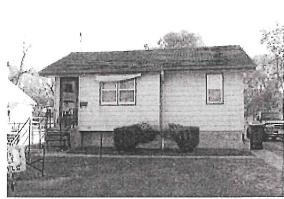

Approximate date of photo 10/29/2008

| Residence # 1 |                   |              |                  |            |                    |  |  |
|---------------|-------------------|--------------|------------------|------------|--------------------|--|--|
| OCCUPANCY     | SF/Single Family  | RESID TYPE   | S1/1 Story       | BLDG STYLE | BG/Bungalow        |  |  |
| YEAR BUILT    | 1947              | YEAR REMODEL | 1977             | # FAMILIES | 1                  |  |  |
| GRADE         | 4                 | GRADE ADJUST | -10              | CONDITION  | AN/Above<br>Normal |  |  |
| TSFLA         | 765               | MAIN LV AREA | 765              | BSMT AREA  | 752                |  |  |
| FOUNDATION    | C/Concrete Block  | EXT WALL TYP | MT/Metal Siding  | ROOF TYPE  | GB/Gable           |  |  |
| ROOF MATERL   | A/Asphalt Shingle | HEATING      | A/Gas Forced Air | AIR COND   | , 0                |  |  |
| BATHROOMS     | 2                 | BEDROOMS     | 2                | ROOMS      | 4                  |  |  |