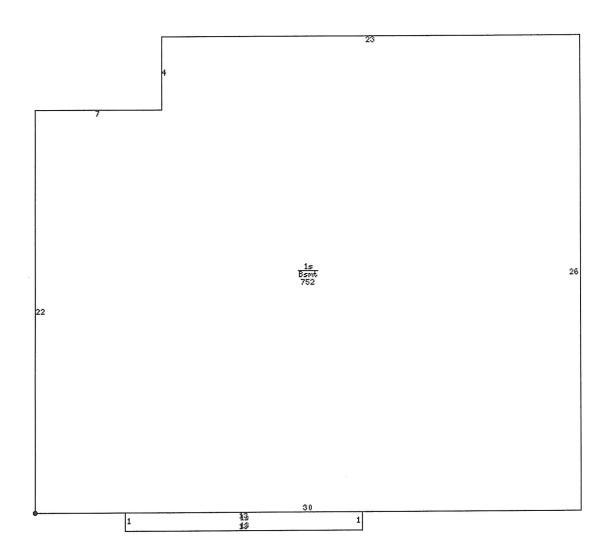

| Land        |       |          |              |            |          |
|-------------|-------|----------|--------------|------------|----------|
| SQUARE FEET | 9,700 | FRONTAGE | 50.0         | DEPTH      | 194.0    |
| ACRES       | 0.223 | SHAPE    | RC/Rectangle | TOPOGRAPHY | N/Normal |

| Residence # 1 |                   |              |                  |            |                    |  |  |
|---------------|-------------------|--------------|------------------|------------|--------------------|--|--|
| OCCUPANCY     | SF/Single Family  | RESID TYPE   | S1/1 Story       | BLDG STYLE | BG/Bungalow        |  |  |
| YEAR BUILT    | 1947              | YEAR REMODEL | 1977             | # FAMILIES | 1                  |  |  |
| GRADE         | 4                 | GRADE ADJUST | -10              | CONDITION  | AN/Above<br>Normal |  |  |
| TSFLA         | 765               | MAIN LV AREA | 765              | BSMT AREA  | 752                |  |  |
| FOUNDATION    | C/Concrete Block  | EXT WALL TYP | MT/Metal Siding  | ROOF TYPE  | GB/Gable           |  |  |
| ROOF MATERL   | A/Asphalt Shingle | HEATING      | A/Gas Forced Air | AIR COND   | , 0                |  |  |
| BATHROOMS     | 2                 | BEDROOMS     | 2                | ROOMS      | 4                  |  |  |