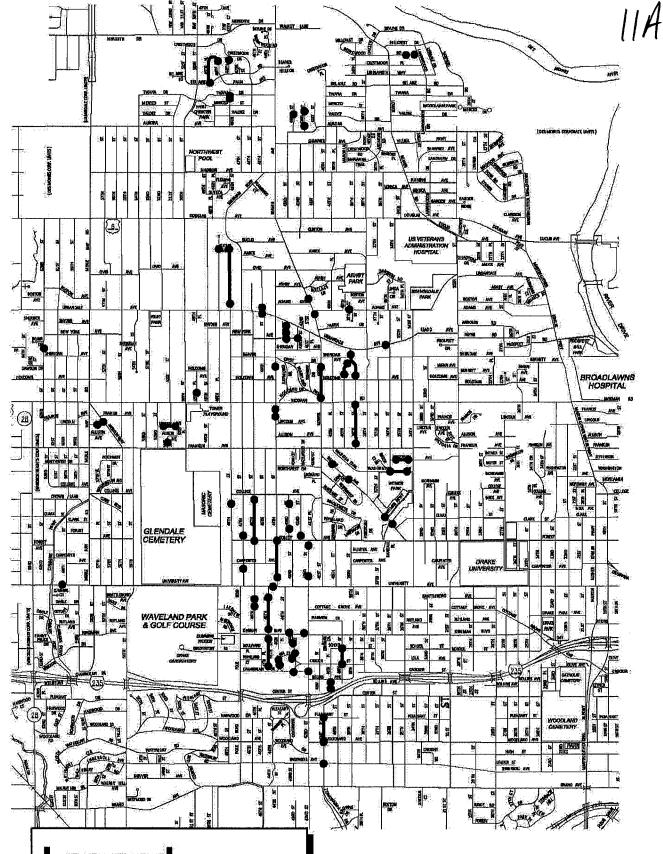

| FUNDS AVAILABLE  Robert L. Fagen Des Moines Finance Director  Sidewalk Replacement, SW084, G. O. Bonds                                                                                                                                                                                  |

\_\_\_\_\_ City Clerk



Legend

Project Locations



**3** 



# PROJECT SUMMARY

2016 Sidewalk Replacement Program

## **Activity ID** 09-2016-001

On May 9, 2016, under Roll Call No. 16-0810, the Council awarded the contract for the above improvements to T K Concrete Inc., in the amount of \$392,855.00. Tabulated below is a history of project change orders.

| Change<br>Order No. | Initiated By | Description                                            | Amount        |
|---------------------|--------------|--------------------------------------------------------|---------------|
| 1                   | Engineering  | 5/18/2017 Adjust final quantities to as-built amounts. | \$(20,169.68) |
|                     |              | Original Contract Amount                               | \$392,855.00  |
|