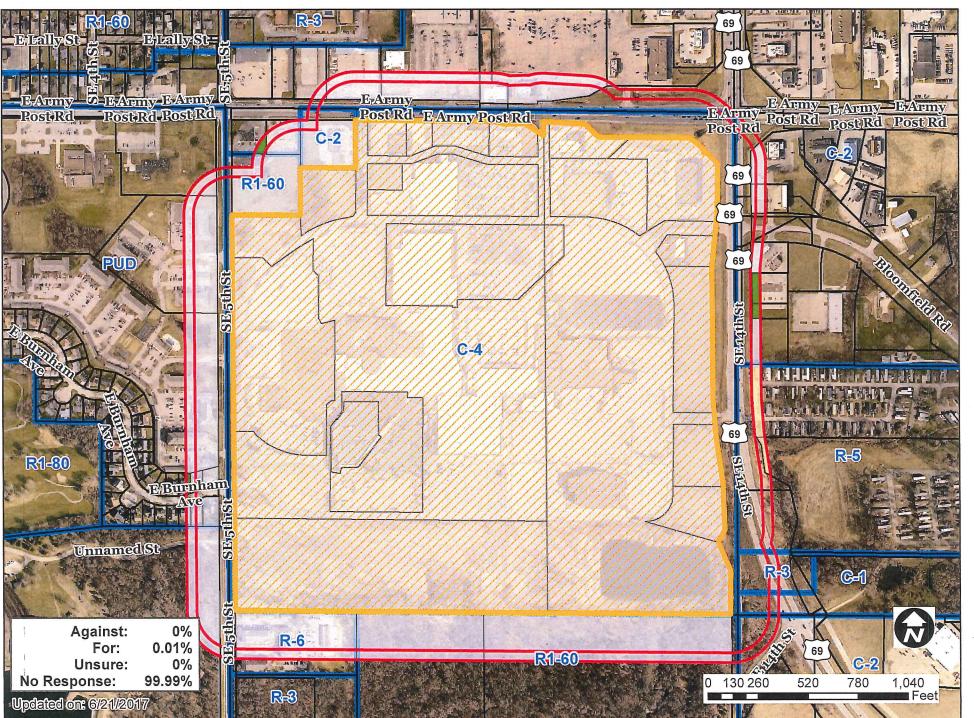

- 2. Size of Site: Approximately 152.6 acres (overall mall site). The proposed pad site area for the multiple-family and office development is 15.78-Acres.
- **3. Existing Zoning (site):** "C-4" Shopping Center Commercial District and "FSO" Freestanding Sign Overlay District.

- **4. Existing Land Use (site):** The Southridge Mall regional commercial complex. Approximately 31 acres is undeveloped and available for future development.
- 5. Adjacent Land Use and Zoning:

**North** – "C-2", Uses are highway commercial businesses. Uses adjoining the affected pad site within the mall campus are the internal ring road and off-street parking lot.

**South** – "R1-60", & "R-6", Uses are multiple-family residential apartments and vacant land.

**East** – "C-2", "C-1", "R-5", & "R1-60", Uses are highway commercial uses, a mobile home park, and vacant land. Uses adjoining the affected pad site are a large storm water basis.

**West** – "PUD" & "A-1", Uses are Somerset mixed multiple-family and single-family residential neighborhood, the Des Moines Police Academy, South Side YMCA, and Ft. Des Moines County Park.

- **6. General Neighborhood/Area Land Uses:** The subject regional commercial shopping center is located at the intersection of the East Army Post Road and Southeast 14<sup>th</sup> Street (US Highway 65/69) commercial corridors.
- 7. Applicable Recognized Neighborhood(s): The subject property is not located in a Recognized Neighborhood. It is located within 250 feet of the Easter Lake Area Neighborhood, the Somerset Neighborhood and the South Park Neighborhood. These neighborhoods were notified of the Commission meeting by mailing of the Preliminary Agenda on May 26, 2017. Additionally, separate notifications of the hearing for this specific item were mailed June 5, 2017 (10 days prior to the hearing) to these neighborhood associations and to the primary titleholder on file with the Polk County Assessor for each property within 250 feet of the Southridge Mall "C-4" development plan area. A Final Agenda was mailed to the neighborhood associations on June 9, 2017.

- 8. Relevant Zoning History: The "C-4" development plan has been amended 31 times formally and administratively since the property was rezoned on May 22, 1972. The most recent amendment was for senior multiple-family apartments on the northwest part of the mall property on May 18, 2015, by Roll Call No. 15-0858.
- 9. PlanDSM Future Land Use Designation: Regional Mixed Use with Regional Node.