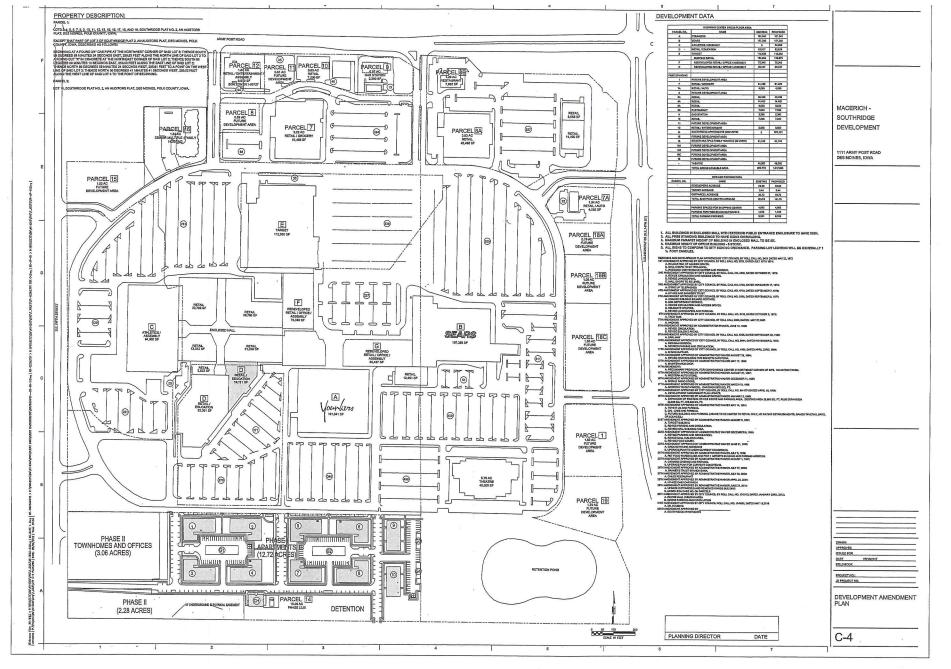

### I. GENERAL INFORMATION

1. Purpose of Request: The applicant is proposing to allow development of multiple-family apartments, townhomes, and office uses on a 15.78-Acre pad site of the Southridge Mall complex. This requires designation of the use of the property within the "C-4" Development Plan. Any specific site development would be subject to a future Site Plan review by the Plan and Zoning Commission under design guidelines for multiple-family dwellings.

Simultaneously, the applicant is seeking to allow expansion of the DMACC campus for higher educational use within the main mall complex. This would involve occupancy of an additional 19,111-square feet within the former JCPenny's store area.

- 2. Size of Site: Approximately 152.6 acres (overall mall site). The proposed pad site area for the multiple-family and office development is 15.78-Acres.
- **3. Existing Zoning (site):** "C-4" Shopping Center Commercial District and "FSO" Freestanding Sign Overlay District.

- 6. Access or Parking: The proposed pad site redevelopment would be responsible for providing the required off-street parking commensurate with the number of residential units and office area. The C-4 Plan Amendment indicates providing space interior to the site parallel off-street parking spaces that would access directly from the mall internal ring road.
- 7. PlanDSM: The Regional Mixed Use designation provides for "Large-scale mixed use development, located on or at crossroads of major transportation corridors, emphasizing commercial, retail, and parking. Medium to high density residential may be incorporated within a development or along edges as transition to adjacent to lower density residential. Mixed use may be horizontal as well as vertical, so there is no requirement that every building be mixed. May emphasize active uses (i.e. retail) on the ground floor, particularly at key intersections." The nature and pattern of use expected with the proposed project is within the mixed use character which would be exhibited by a Regional Mixed Use area.
- 8. Urban Design: Review of the "C-4" Development Plan does not include the architectural detail of specific buildings. However, there are design guidelines for multiple-family dwellings that would be considered for review of the architectural design and building materials as part of a future Site Plan review by the Plan and Zoning Commission. Additionally, based on a development agreement, the Urban Design Review Board would also review architectural design.