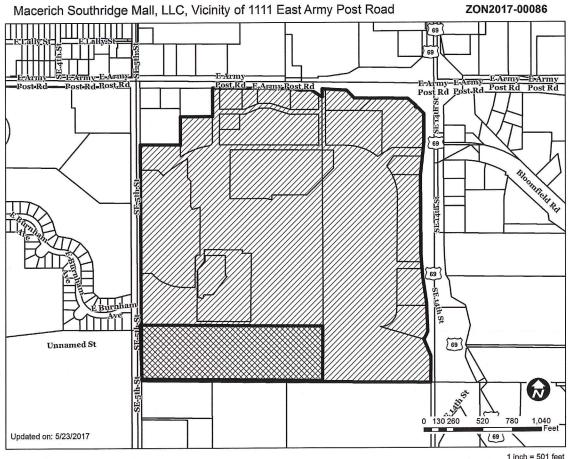

#### Members:

Communication from the City Plan and Zoning Commission advising that at their meeting held June 15, 2017, the following action was taken regarding a request from Macerich Southridge Mall, LLC (owner) represented by Douglas Morrow (officer) for review and approval of the 32nd Amendment to the Southridge Mall C-4 Development Plan for property in the vicinity of 1111 East Army Post Road, to allow the 15.78-Acre property at 7001 Southeast 5th Street to be used for multiple-family residential dwellings and office use and to allow a 19, 111-square foot expansion of the existing retail/education use for Des Moines Area Community College within the main mall building.

### I. GENERAL INFORMATION

1. Purpose of Request: The applicant is proposing to allow development of multiple-family apartments, townhomes, and office uses on a 15.78-Acre pad site of the Southridge Mall complex. This requires designation of the use of the property within the "C-4" Development Plan. Any specific site development would be subject to a future Site Plan review by the Plan and Zoning Commission under design guidelines for multiple-family dwellings.

Simultaneously, the applicant is seeking to allow expansion of the DMACC campus for higher educational use within the main mall complex. This would involve occupancy of an additional 19,111-square feet within the former JCPenny's store area.

- 2. Size of Site: Approximately 152.6 acres (overall mall site). The proposed pad site area for the multiple-family and office development is 15.78-Acres.
- **3. Existing Zoning (site):** "C-4" Shopping Center Commercial District and "FSO" Freestanding Sign Overlay District.