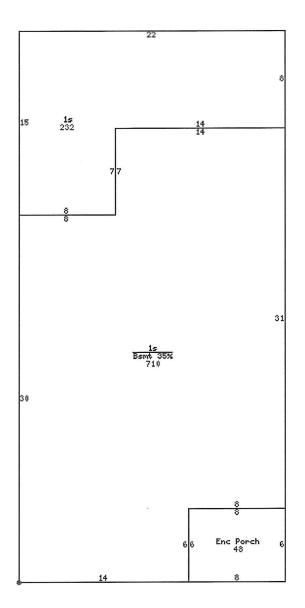

| Land        |       |          |              |            |          |
|-------------|-------|----------|--------------|------------|----------|
| SQUARE FEET | 7,650 | FRONTAGE | 51.0         | DEPTH      | 150.0    |
| ACRES       | 0.176 | SHAPE    | RC/Rectangle | TOPOGRAPHY | N/Normal |

| Residence # 1 | Residence # 1     |              |                    |            |             |  |  |
|---------------|-------------------|--------------|--------------------|------------|-------------|--|--|
| OCCUPANCY     | SF/Single Family  | RESID TYPE   | S1/1 Story         | BLDG STYLE | BG/Bungalow |  |  |
| YEAR BUILT    | 1920              | # FAMILIES   | 1                  | GRADE      | 5           |  |  |
| GRADE ADJUST  | +05               | CONDITION    | AN/Above<br>Normal | TSFLA      | 942         |  |  |
| MAIN LV AREA  | 942               | BSMT AREA    | 249                | ENCL PORCH | 48          |  |  |
| FOUNDATION    | B/Brick           | EXT WALL TYP | AS/Asbestos        | ROOF TYPE  | GB/Gable    |  |  |
| ROOF MATERL   | A/Asphalt Shingle | HEATING      | A/Gas Forced Air   | AIR COND   | 100         |  |  |
| BATHROOMS     | 1                 | BEDROOMS     | 2                  | ROOMS      | 5           |  |  |

| Detached # 101 |            |             |          |              |              |  |  |
|----------------|------------|-------------|----------|--------------|--------------|--|--|
| OCCUPANCY      | GAR/Garage | CONSTR TYPE | FR/Frame | MEASCODE     | D/Dimensions |  |  |
| MEASURE1       | 14         | MEASURE2    | 22       | STORY HEIGHT | 1            |  |  |
| GRADE          | 5          | YEAR BUILT  | 2010     | CONDITION    | NM/Normal    |  |  |