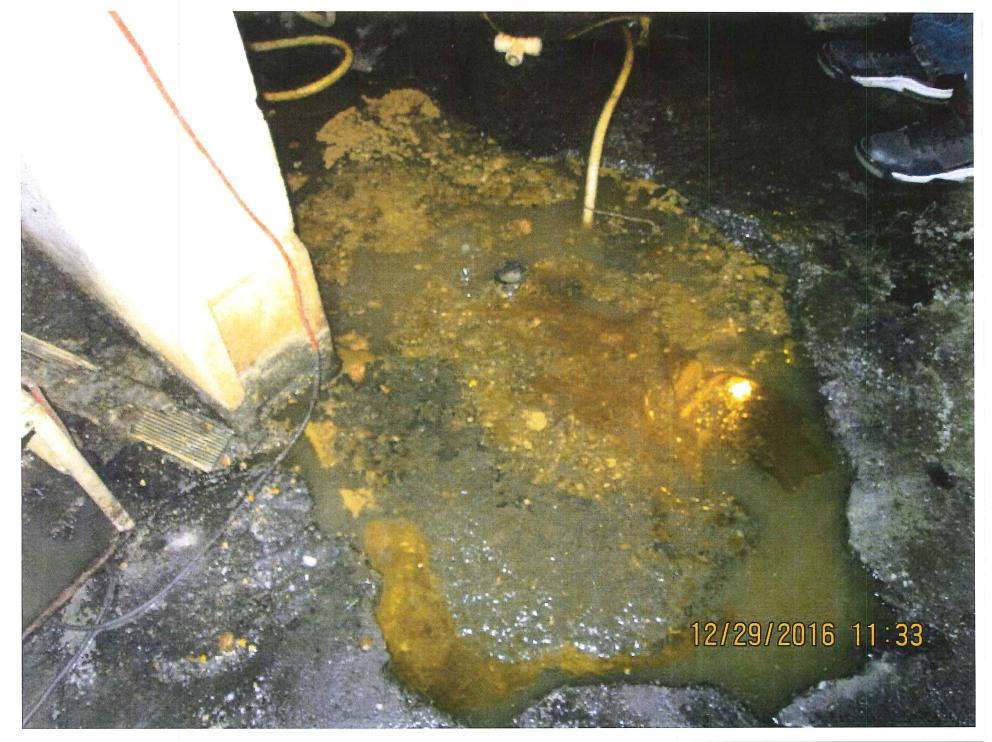

## **Areas that need attention:** 1211 E 32ND ST

| Martin California Company                                                                                           |                                                                        |                                                 |                                                                          |
|---------------------------------------------------------------------------------------------------------------------|------------------------------------------------------------------------|-------------------------------------------------|--------------------------------------------------------------------------|
| Component:                                                                                                          | Electrical Service                                                     | Defect:                                         | Exposed                                                                  |
| Requirement:                                                                                                        | Electrical Permit                                                      |                                                 |                                                                          |
|                                                                                                                     | Electrical Fermic                                                      | Location:                                       | Basement                                                                 |
| Comments:                                                                                                           |                                                                        | Locationi                                       | basement                                                                 |
| Comments:                                                                                                           |                                                                        |                                                 |                                                                          |
| 15                                                                                                                  |                                                                        |                                                 | 0                                                                        |
|                                                                                                                     |                                                                        |                                                 |                                                                          |
|                                                                                                                     |                                                                        | •                                               |                                                                          |
| Component:                                                                                                          | Electrical Service                                                     | Defect:                                         | Improperly Installed                                                     |
| Requirement:                                                                                                        | Electrical Permit                                                      |                                                 |                                                                          |
|                                                                                                                     |                                                                        | Location:                                       | Basement                                                                 |
| Comments:                                                                                                           |                                                                        |                                                 |                                                                          |
|                                                                                                                     |                                                                        |                                                 |                                                                          |
|                                                                                                                     |                                                                        |                                                 |                                                                          |
|                                                                                                                     | 8                                                                      |                                                 |                                                                          |
| Commonant                                                                                                           | Flanka                                                                 | Defeate                                         | Constant/Doubles                                                         |
| Component:                                                                                                          | Flooring                                                               | Defect:                                         | Cracked/Broken                                                           |
| Requirement:                                                                                                        | Building Permit                                                        | _                                               |                                                                          |
|                                                                                                                     |                                                                        | Location:                                       | Basement                                                                 |
| Comments:                                                                                                           |                                                                        |                                                 |                                                                          |
| 1                                                                                                                   |                                                                        |                                                 |                                                                          |
| 1                                                                                                                   |                                                                        |                                                 |                                                                          |
|                                                                                                                     |                                                                        | =======================================         |                                                                          |
| Component:                                                                                                          | Protective Covering/Junction Box                                       | Defect:                                         | Exposed                                                                  |
| Requirement:                                                                                                        | r recedence de rennig/paniedien bex                                    |                                                 | - Aposou                                                                 |
| ittogail cilicitat                                                                                                  |                                                                        | Location                                        | Throughout                                                               |
| Comments:                                                                                                           |                                                                        | LOCALIOIII                                      | Throughout                                                               |
| <u>comments:</u>                                                                                                    |                                                                        |                                                 |                                                                          |
|                                                                                                                     |                                                                        |                                                 |                                                                          |
|                                                                                                                     |                                                                        |                                                 |                                                                          |
|                                                                                                                     |                                                                        |                                                 |                                                                          |
|                                                                                                                     |                                                                        |                                                 |                                                                          |
| Component:                                                                                                          | Smoke Detectors                                                        | Defect:                                         | Not Supplied                                                             |
| Component: Requirement:                                                                                             | Smoke Detectors                                                        |                                                 |                                                                          |
| Requirement:                                                                                                        | Smoke Detectors                                                        |                                                 | Not Supplied Throughout                                                  |
|                                                                                                                     | Smoke Detectors                                                        |                                                 |                                                                          |
| Requirement:                                                                                                        | Smoke Detectors                                                        |                                                 |                                                                          |
| Requirement:                                                                                                        | Smoke Detectors                                                        |                                                 |                                                                          |
| Requirement:                                                                                                        | Smoke Detectors                                                        |                                                 |                                                                          |
| Requirement: Comments:                                                                                              |                                                                        | Location:                                       | Throughout                                                               |
| Requirement: Comments: Component:                                                                                   | Waste Lines                                                            |                                                 |                                                                          |
| Requirement: Comments:                                                                                              |                                                                        | Location:  Defect:                              | Throughout                                                               |
| Requirement: Comments: Component: Requirement:                                                                      | Waste Lines                                                            | Location:  Defect:                              | Throughout                                                               |
| Requirement: Comments: Component:                                                                                   | Waste Lines                                                            | Location:  Defect:                              | Throughout                                                               |
| Requirement: Comments: Component: Requirement:                                                                      | Waste Lines                                                            | Location:  Defect:                              | Throughout                                                               |
| Requirement: Comments: Component: Requirement:                                                                      | Waste Lines                                                            | Location:  Defect:                              | Throughout                                                               |
| Requirement: Comments: Component: Requirement: Comments:                                                            | Waste Lines<br>Plumbing Permit                                         | Location:  Defect: Location:                    | Throughout  Collapsed  Basement                                          |
| Requirement: Comments: Component: Requirement: Comments:                                                            | Waste Lines Plumbing Permit  Waste Lines                               | Location:  Defect:                              | Throughout                                                               |
| Requirement: Comments: Component: Requirement: Comments:                                                            | Waste Lines<br>Plumbing Permit                                         | Location:  Defect: Location:  Defect:           | Throughout  Collapsed  Basement  Not Supplied                            |
| Requirement: Comments: Component: Requirement: Comments: Comments:                                                  | Waste Lines Plumbing Permit  Waste Lines                               | Location:  Defect: Location:  Defect:           | Throughout  Collapsed  Basement                                          |
| Requirement: Comments: Component: Requirement: Comments:                                                            | Waste Lines Plumbing Permit  Waste Lines                               | Location:  Defect: Location:  Defect:           | Throughout  Collapsed  Basement  Not Supplied                            |
| Requirement: Comments: Component: Requirement: Comments: Comments:                                                  | Waste Lines Plumbing Permit  Waste Lines                               | Location:  Defect: Location:  Defect:           | Throughout  Collapsed  Basement  Not Supplied                            |
| Requirement: Comments: Component: Requirement: Comments: Comments:                                                  | Waste Lines Plumbing Permit  Waste Lines                               | Location:  Defect: Location:  Defect:           | Throughout  Collapsed  Basement  Not Supplied                            |
| Requirement: Comments: Component: Requirement: Comments: Comments:                                                  | Waste Lines Plumbing Permit  Waste Lines                               | Location:  Defect: Location:  Defect:           | Throughout  Collapsed  Basement  Not Supplied                            |
| Requirement: Comments: Component: Requirement: Comments: Comments: Comments: Comments: Comments:                    | Waste Lines Plumbing Permit  Waste Lines Plumbing Permit               | Location:  Defect: Location:  Defect: Location: | Throughout  Collapsed  Basement  Not Supplied  Basement                  |
| Requirement: Comments: Component: Requirement: Comments: Component: Requirement: Comments:                          | Waste Lines Plumbing Permit  Waste Lines Plumbing Permit  Water Heater | Location:  Defect: Location:  Defect:           | Throughout  Collapsed  Basement  Not Supplied                            |
| Requirement: Comments: Component: Requirement: Comments: Comments: Comments: Comments: Comments:                    | Waste Lines Plumbing Permit  Waste Lines Plumbing Permit               | Location:  Defect: Location:  Defect: Location: | Throughout  Collapsed Basement  Not Supplied Basement  Improperly vented |
| Requirement: Comments: Requirement: Comments: Comments: Comments: Comments: Requirement: Requirement: Requirements: | Waste Lines Plumbing Permit  Waste Lines Plumbing Permit  Water Heater | Location:  Defect: Location:  Defect: Location: | Throughout  Collapsed  Basement  Not Supplied  Basement                  |
| Requirement: Comments: Component: Requirement: Comments: Component: Requirement: Comments:                          | Waste Lines Plumbing Permit  Waste Lines Plumbing Permit  Water Heater | Location:  Defect: Location:  Defect: Location: | Throughout  Collapsed Basement  Not Supplied Basement  Improperly vented |
| Requirement: Comments: Requirement: Comments: Comments: Comments: Comments: Requirement: Requirement: Requirements: | Waste Lines Plumbing Permit  Waste Lines Plumbing Permit  Water Heater | Location:  Defect: Location:  Defect: Location: | Throughout  Collapsed Basement  Not Supplied Basement  Improperly vented |
| Requirement: Comments: Requirement: Comments: Comments: Comments: Comments: Requirement: Requirement: Requirements: | Waste Lines Plumbing Permit  Waste Lines Plumbing Permit  Water Heater | Location:  Defect: Location:  Defect: Location: | Throughout  Collapsed Basement  Not Supplied Basement  Improperly vented |

Component: Wiring Defect: Exposed

Requirement: Electrical Permit

Location: Basement

Comments:

Component:Accessory BuildingsDefect:See CommentsRequirement:

<u>Location:</u>

<u>Comments:</u>
We need to have this language used on notices if the garage (accessory structure)