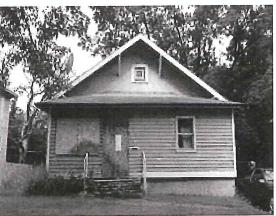

Approximate date of photo 07/09/2013

| Residence # 1 |                  |                   |            |                    |                   |  |  |  |  |
|---------------|------------------|-------------------|------------|--------------------|-------------------|--|--|--|--|
| OCCUPANCY     | SF/Single Family | <b>RESID TYPE</b> | S1/1 Story | BLDG STYLE         | BG/Bungalow       |  |  |  |  |
| YEAR BUILT    | 1921             | # FAMILIES        | 1          | GRADE              | 4                 |  |  |  |  |
| GRADE ADJUST  | -05              | CONDITION         | NM/Normal  | TSFLA              | 1,040             |  |  |  |  |
| MAIN LV AREA  | 1,040            | BSMT AREA         | 1,031      | FOUNDATION         | B/Brick           |  |  |  |  |
| EXT WALL TYP  | ST/Stucco        | ROOF TYPE         | GB/Gable   | <b>ROOF MATERL</b> | A/Asphalt Shingle |  |  |  |  |
| HEATING       | A/Gas Forced Air | AIR COND          | 0          | BATHROOMS          | 1                 |  |  |  |  |
| BEDROOMS      | 2                | ROOMS             | 5          |                    |                   |  |  |  |  |