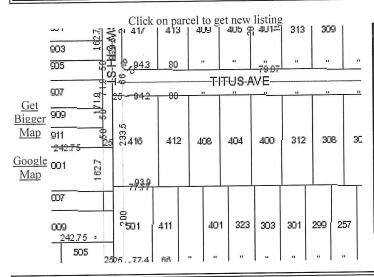

### Polk Councy Assessor

[ Home ] [ General Query ] [ Legal Query ] [ HomeOwner Query ] [ Book/Page Query ] [ Commercial Query ] [ Res Sales Query ] [ Comm Sales Query ] [ Help ]

| District/Parcel   | GeoParcel                         | Map                      | Nbhd   | Jurisdiction | Status        |  |
|-------------------|-----------------------------------|--------------------------|--------|--------------|---------------|--|
| 120/01462-000-000 | 7824-28-227-003                   | B128                     | DM41/Z | DES MOINES   | <u>ACTIVE</u> |  |
| School District   | Tax Increment Finance District    | Bond/Fire/Sewer/Cemetery |        |              |               |  |
| 1/Des Moines      |                                   |                          |        |              |               |  |
| Street Address    | Street Address City State Zipcode |                          |        |              |               |  |
| 408 TITUS AVE     |                                   | DES MOINES IA 50315-4669 |        |              |               |  |

### Legal Description

LOT 26 FARR ADDITION PLAT 2

T

| Ownership       | Ownership Name   |            | Book/Page | RevStamps |
|-----------------|------------------|------------|-----------|-----------|
| Title Holder #1 | SMITH, LORETTA E | 1991-08-30 | 6426/255  |           |

I

381

| Zoning                                                                                                                    | Descri | ption                                                |                   |    | SF              | Assessor        | Zoning          |               |                 |   |                 |  |                 |  |                 |  |                 |  |                 |  |                 |    |                  |  |      |      |          |
|---------------------------------------------------------------------------------------------------------------------------|--------|------------------------------------------------------|-------------------|----|-----------------|-----------------|-----------------|---------------|-----------------|---|-----------------|--|-----------------|--|-----------------|--|-----------------|--|-----------------|--|-----------------|----|------------------|--|------|------|----------|
| R1-70                                                                                                                     |        | Family, Low Density Residential District Residential |                   |    |                 |                 |                 |               |                 |   |                 |  |                 |  |                 |  |                 |  |                 |  |                 |    |                  |  |      |      |          |
| Source: City of Des Moines Community Development Published: 2012-03-20 Contact: Planning and Urban Design<br>515 283-4182 |        |                                                      |                   |    |                 |                 |                 |               |                 |   |                 |  |                 |  |                 |  |                 |  |                 |  |                 |    |                  |  |      |      |          |
| Land                                                                                                                      | Land   |                                                      |                   |    |                 |                 |                 |               |                 |   |                 |  |                 |  |                 |  |                 |  |                 |  |                 |    |                  |  |      |      |          |
| SQUARE FI                                                                                                                 | EET    | 18,480                                               | FRONTAGE          |    | 80.0            | DE              | PTH             |               | 231.0           |   |                 |  |                 |  |                 |  |                 |  |                 |  |                 |    |                  |  |      |      |          |
| ACRES                                                                                                                     |        | 0.424                                                | SHAPE             |    | RC/Rectangle TO |                 | OPOGRAPHY       |               | N/Normal        |   |                 |  |                 |  |                 |  |                 |  |                 |  |                 |    |                  |  |      |      |          |
|                                                                                                                           |        |                                                      |                   |    |                 |                 |                 |               |                 |   |                 |  |                 |  |                 |  |                 |  |                 |  |                 |    |                  |  |      |      |          |
| Residence #                                                                                                               | 1      |                                                      |                   | _  |                 |                 |                 |               | DC/Downalawy    |   |                 |  |                 |  |                 |  |                 |  |                 |  |                 |    |                  |  |      |      |          |
| OCCUPANO                                                                                                                  | CY     | SF/Single Family                                     | RESID TYPE        |    |                 |                 | BLDG STYLE      |               | BG/Bungalow     |   |                 |  |                 |  |                 |  |                 |  |                 |  |                 |    |                  |  |      |      |          |
| YEAR BUII                                                                                                                 | Л      | 1955                                                 | <b># FAMILIES</b> |    |                 | 1 <b>G</b>      |                 | 1 <b>GR</b> A |                 | 3 | 5               |  |                 |  |                 |  |                 |  |                 |  |                 |    |                  |  |      |      |          |
| GRADE AD                                                                                                                  | JUST   | +10                                                  | CONDITION         |    | NM/Norm         | NM/Normal TSFLA |                 |               | 480             |   |                 |  |                 |  |                 |  |                 |  |                 |  |                 |    |                  |  |      |      |          |
| MAIN LV A                                                                                                                 | REA    | 480                                                  | BSMT AREA         |    |                 | 62 ENCL I       |                 | PORCH         | 64              |   |                 |  |                 |  |                 |  |                 |  |                 |  |                 |    |                  |  |      |      |          |
| FOUNDATI                                                                                                                  | ION    | C/Concrete Block                                     | EXT WALL TY       | (P | VN/Vinyl Siding |                 | VN/Vinyl Siding |               | VN/Vinyl Siding |   | VN/Vinyl Siding |  | VN/Vinyl Siding |  | VN/Vinyl Siding |  | VN/Vinyl Siding |  | VN/Vinyl Siding |  | VN/Vinyl Siding |    | VN/Vinyl Siding  |  | ROOF | ТҮРЕ | GB/Gable |
| ROOF MAT                                                                                                                  | FERL   | A/Asphalt Shingle                                    | BMT FL EART       | H  | 100             |                 | 100             |               | 100             |   | 100             |  | 100             |  | 100             |  | 100             |  | 100             |  | HEATI           | NG | A/Gas Forced Air |  |      |      |          |
| AIR COND                                                                                                                  |        | 0                                                    | BATHROOMS         |    |                 | 1               | BEDRO           | DOMS          | 1               |   |                 |  |                 |  |                 |  |                 |  |                 |  |                 |    |                  |  |      |      |          |
| ROOMS                                                                                                                     |        | 4                                                    |                   |    |                 |                 |                 |               |                 |   |                 |  |                 |  |                 |  |                 |  |                 |  |                 |    |                  |  |      |      |          |