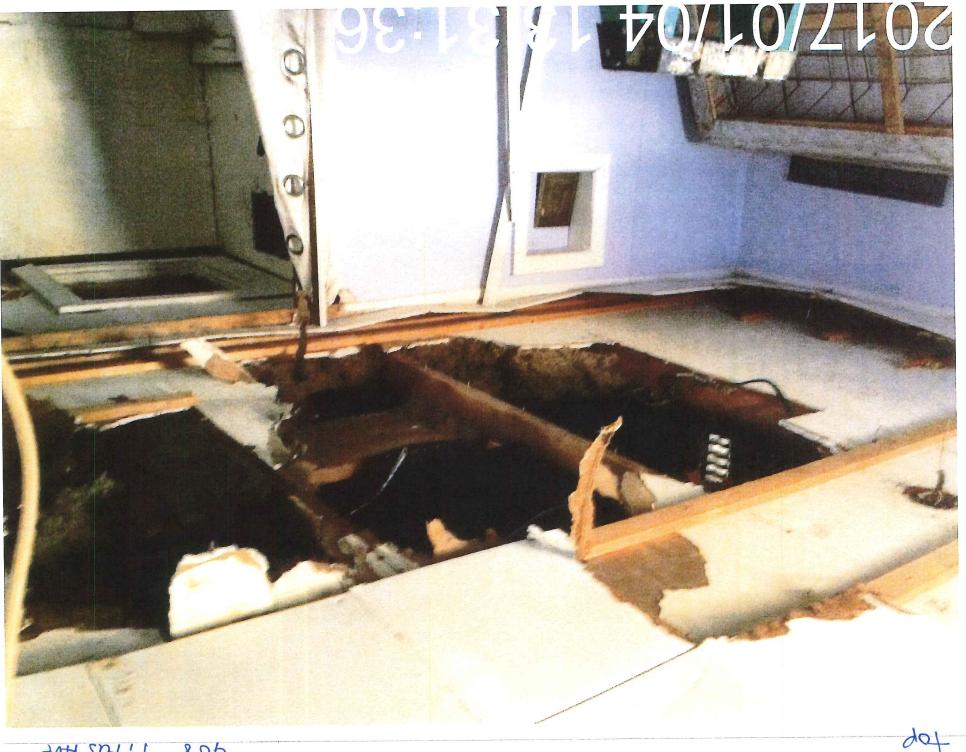

### Areas that need attention: 408 TITUS AVE

| Component:       | Electrical System                           | Defect:       | Flame/Smoke Spread    |
|------------------|---------------------------------------------|---------------|-----------------------|
| Requirement:     | Electrical Permit                           |               |                       |
|                  |                                             | Location:     | Bedroom               |
| Comments:        | repair & inspection of electric system need | ed after fire | e                     |
|                  |                                             |               |                       |
| Component:       | See Comments                                | Defect:       | Missing Sections      |
| Requirement:     | Building Permit                             | Location:     |                       |
| Commonta         |                                             |               |                       |
| Comments:        | BLD. permit needed for new ceiling & insp   | ection of fir | e damage to structure |
|                  |                                             |               |                       |
|                  |                                             |               |                       |
| Component:       | Accessory Buildings                         | Defect:       | Major sagging         |
| Requirement:     | Building Permit                             |               |                       |
|                  |                                             | Location:     |                       |
| <u>Comments:</u> | BLD. permit required for demo. or re-build  | l of garage   |                       |
|                  |                                             |               |                       |