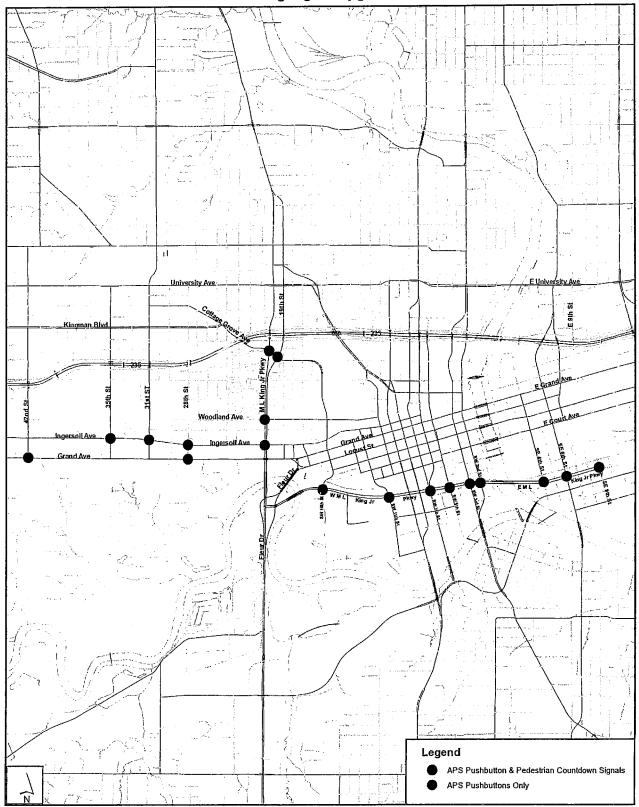

| above written. | •    | •          |
|----------------|------|------------|
|                | <br> | City Clerk |

Exhibit "E"

Pedestrian Crossing Signal Upgrade Locations

Pedestrian Crossing Signal Upgrades, 04-2015-006

The improvements include upgrading the pedestrian crossing features at fifteen intersection with enhanced features such as accessible pedestrian signal (APS) pushbuttons and countdown pedestrian timers including all wiring and components to create a functioning system: all in accordance with the contract documents, located at thirteen intersections along the Martin Luther King, Jr. corridor with APS pushbuttons and pedestrian countdown timers, and two intersections on the Grand Avenue corridor from 28th Street to 42nd Street with APS pushbuttons, all in Des Moines, Iowa