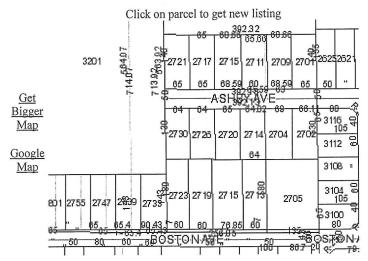

# Polk County Assessor 📆

[ Home ] [ General Query ] [ Legal Query ] [ HomeOwner Query ] [ Book/Page Query ] [ Commercial Query ] [ Res Sales Query ] [ Comm Sales Query ] [ Help ]

| District/Parcel   | GeoParcel                      | Map   | Nbhd               | Jurisdiction     | Status        |
|-------------------|--------------------------------|-------|--------------------|------------------|---------------|
| 080/01453-003-000 | 7924-28-152-012                | 0844  | DM65/Z             | DES MOINES       | <u>ACTIVE</u> |
| School District   | Tax Increment Finance District | Bond/ | Fire/Sewer/        | Cemetery         |               |
| 1/Des Moines      |                                |       |                    |                  |               |
| Street Address    |                                |       | City State Zipcode |                  |               |
| 2726 ASHBY AVE    |                                |       | DES MOI            | NES IA 50310-563 | 0             |

Approximate date of photo 09/21/2016