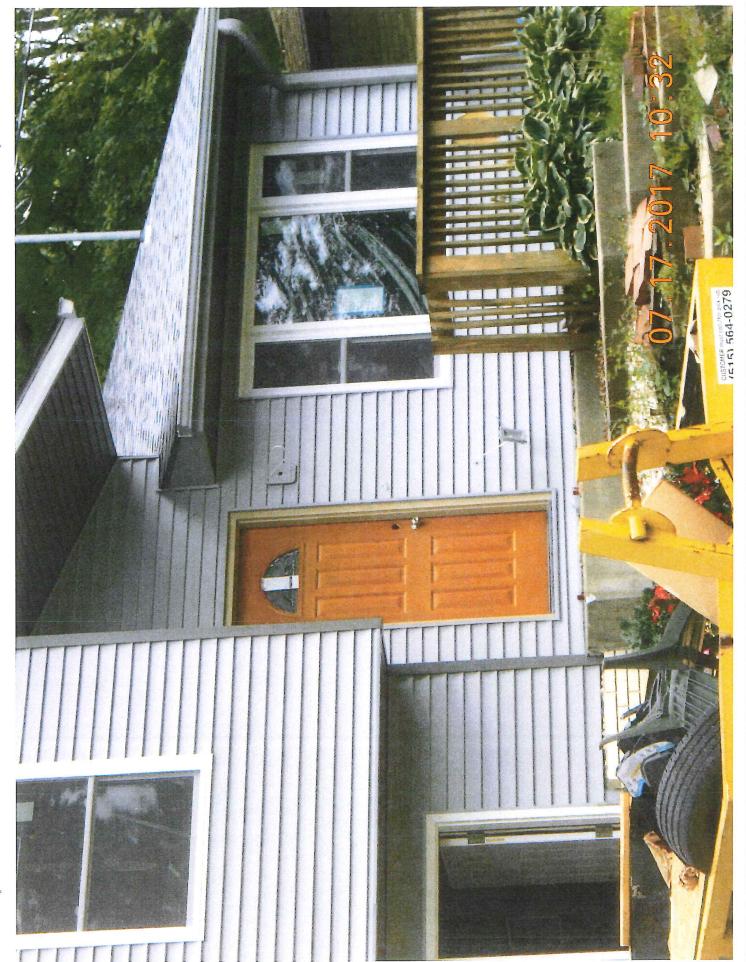

# Areas that need attention: 2726 ASHBY AVE

| Component:<br>Requirement:                                                                                       | Roof<br>Building Permit                                                                                                                                                                               | Defect:                                          | Fire damaged                                                                       |
|------------------------------------------------------------------------------------------------------------------|-------------------------------------------------------------------------------------------------------------------------------------------------------------------------------------------------------|--------------------------------------------------|------------------------------------------------------------------------------------|
| Comments:                                                                                                        |                                                                                                                                                                                                       | <u>Location:</u>                                 | Main Structure                                                                     |
|                                                                                                                  |                                                                                                                                                                                                       | ×                                                |                                                                                    |
| Component: Requirement:                                                                                          | Electrical System<br>Electrical Permit                                                                                                                                                                | Defect:                                          | Fire damaged                                                                       |
| Comments:                                                                                                        | Electrical Fermit                                                                                                                                                                                     | Location:                                        | Main Structure                                                                     |
|                                                                                                                  |                                                                                                                                                                                                       |                                                  | •                                                                                  |
| Component: Requirement:                                                                                          | Mechanical System<br>Mechanical Permit                                                                                                                                                                | Defect:                                          | Fire damaged                                                                       |
| Comments:                                                                                                        | riccianical i cimic                                                                                                                                                                                   | Location:                                        | Main Structure                                                                     |
|                                                                                                                  |                                                                                                                                                                                                       |                                                  |                                                                                    |
| Component:                                                                                                       | Plumbing System                                                                                                                                                                                       | Defect:                                          | Fire damaged                                                                       |
| Requirement:                                                                                                     | Plumbing Permit                                                                                                                                                                                       | Location:                                        | Main Structure                                                                     |
| <u>Comments:</u>                                                                                                 |                                                                                                                                                                                                       |                                                  | ,                                                                                  |
|                                                                                                                  |                                                                                                                                                                                                       |                                                  |                                                                                    |
|                                                                                                                  |                                                                                                                                                                                                       |                                                  |                                                                                    |
| Component: Requirement:                                                                                          | Floor Joists/Beams<br>Building Permit                                                                                                                                                                 | <u>Defect:</u>                                   | Fire damaged                                                                       |
|                                                                                                                  |                                                                                                                                                                                                       |                                                  | Fire damaged  Main Structure                                                       |
| Requirement:                                                                                                     | Building Permit                                                                                                                                                                                       |                                                  |                                                                                    |
| Requirement:                                                                                                     | Building Permit above garage Flooring                                                                                                                                                                 |                                                  |                                                                                    |
| Requirement:  Comments:  Component:                                                                              | Building Permit  above garage  Flooring  Complaince with Int Residential Code                                                                                                                         | Location:                                        | Main Structure                                                                     |
| Requirement:  Comments:  Component: Requirement:                                                                 | Building Permit above garage Flooring                                                                                                                                                                 | Location:  Defect:                               | Main Structure Fire damaged                                                        |
| Requirement:  Comments:  Component: Requirement:  Comments:                                                      | Building Permit  above garage  Flooring Complaince with Int Residential Code  above garage  Interior Walls /Ceiling                                                                                   | Location:  Defect:                               | Main Structure Fire damaged                                                        |
| Requirement: Comments: Component: Requirement: Comments: Comments:                                               | Building Permit  above garage  Flooring Complaince with Int Residential Code  above garage  Interior Walls /Ceiling Building Permit                                                                   | Defect: Location:  Defect: Location:             | Main Structure  Fire damaged  Main Structure  Fire damaged  Main Structure         |
| Requirement:  Comments:  Component: Requirement:  Comments:                                                      | Building Permit  above garage  Flooring Complaince with Int Residential Code  above garage  Interior Walls /Ceiling                                                                                   | Defect: Location:  Defect: Location:             | Main Structure  Fire damaged  Main Structure  Fire damaged  Main Structure         |
| Requirement: Comments: Component: Requirement: Comments: Component: Requirement: Comments:                       | Building Permit above garage  Flooring Complaince with Int Residential Code above garage  Interior Walls /Ceiling Building Permit  fire resistant materials required since it is  Exterior Doors/Jams | Defect: Location:  Defect: Location:             | Main Structure  Fire damaged  Main Structure  Fire damaged  Main Structure         |
| Requirement: Comments: Component: Requirement: Comments: Comments: Comments: Comments: Requirement: Requirement: | Building Permit above garage  Flooring Complaince with Int Residential Code above garage  Interior Walls /Ceiling Building Permit  fire resistant materials required since it is                      | Defect: Location:  Defect: Location: an attached | Main Structure  Fire damaged  Main Structure  Fire damaged  Main Structure  garage |
| Requirement: Comments: Component: Requirement: Comments: Component: Requirement: Comments:                       | Building Permit above garage  Flooring Complaince with Int Residential Code above garage  Interior Walls /Ceiling Building Permit  fire resistant materials required since it is  Exterior Doors/Jams | Defect: Location: Defect: Location: an attached  | Main Structure  Fire damaged  Main Structure  Fire damaged  Main Structure  garage |

|                  | r ×                                  |                  |                |
|------------------|--------------------------------------|------------------|----------------|
| Component:       |                                      | Defect:          |                |
| Requirement:     |                                      |                  |                |
|                  |                                      | <u>Location:</u> |                |
| Comments:        |                                      |                  |                |
|                  |                                      |                  |                |
|                  |                                      |                  |                |
| Component:       | Exterior Doors/Jams                  | Defect:          | Fire damaged   |
| Requirement:     | Complaince with Int Residential Code | Derecti          | The damaged    |
|                  | osnipianios mai incincolacitala code | Location:        | Main Structure |
| Comments:        |                                      |                  |                |
|                  |                                      |                  |                |
|                  | *                                    |                  |                |
|                  | 5                                    |                  |                |
| Component:       | Exterior Walls                       | <u>Defect:</u>   | Fire damaged   |
| Requirement:     | Complaince with Int Residential Code | Locations        | Main Structure |
| Comments:        |                                      | LUCALIUM:        | main suucture  |
| 3011111101101    |                                      |                  |                |
|                  | w ·                                  |                  |                |
|                  |                                      |                  |                |
| Component:       | Furnace                              | Defect:          | Fire damaged   |
| Requirement:     | Mechanical Permit                    |                  |                |
|                  |                                      | Location:        | Main Structure |
| <u>Comments:</u> | •                                    |                  |                |
|                  |                                      |                  |                |
|                  |                                      |                  |                |
| Component:       | Soffit/Facia/Trim                    | Defect:          | Fire damaged   |
| Requirement:     | Complaince with Int Residential Code |                  | _              |
|                  |                                      | Location:        | Main Structure |
| Comments:        |                                      |                  |                |
|                  |                                      |                  |                |
|                  |                                      |                  |                |
| Component:       | Wiring                               | Defect:          | Fire damaged   |
| Requirement:     | Electrical Permit                    |                  |                |
|                  |                                      | <b>Location:</b> | Main Structure |
| Comments:        |                                      |                  |                |
| _                |                                      |                  |                |
| ,                |                                      |                  |                |
| Component:       | Sub Floor                            | Defect:          | Fire damaged   |
| Requirement:     | Complaince with Int Residential Code |                  | ine damaged    |
|                  |                                      | Location:        | Main Structure |
| Comments:        | abovo garago                         | -                |                |
|                  | above garage                         |                  |                |
|                  |                                      |                  |                |
|                  |                                      |                  |                |