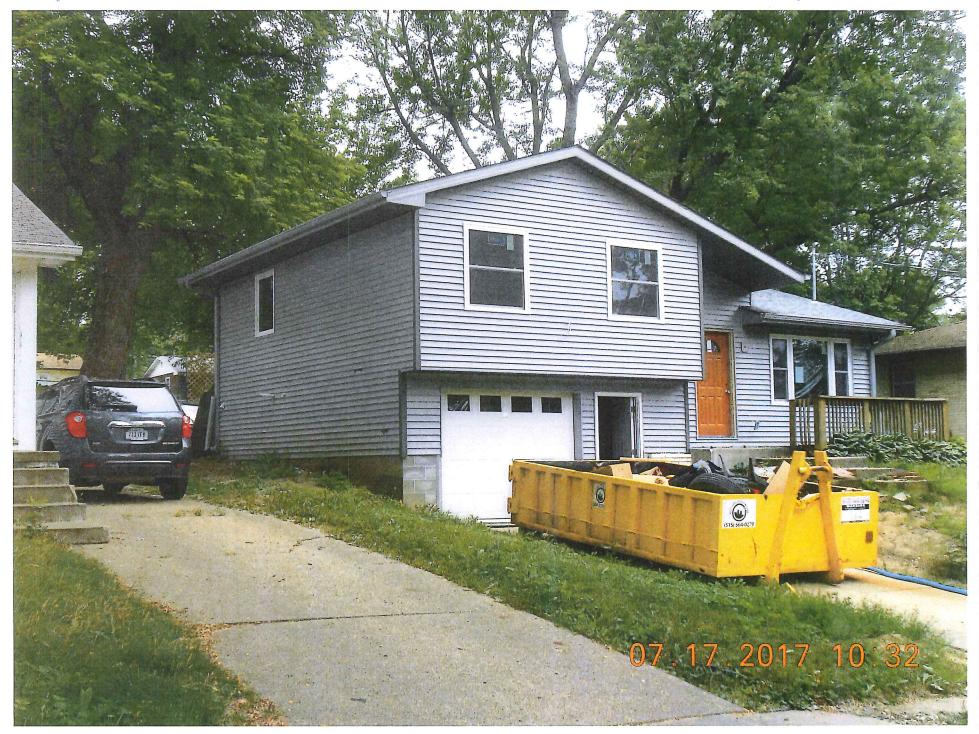

# Areas that need attention: 2726 ASHBY AVE

| Component:<br>Requirement:                                                                                       | Roof<br>Building Permit                                                                                                                                                                               | Defect:                                          | Fire damaged                                                                       |
|------------------------------------------------------------------------------------------------------------------|-------------------------------------------------------------------------------------------------------------------------------------------------------------------------------------------------------|--------------------------------------------------|------------------------------------------------------------------------------------|
| Comments:                                                                                                        |                                                                                                                                                                                                       | <u>Location:</u>                                 | Main Structure                                                                     |
|                                                                                                                  |                                                                                                                                                                                                       | ×                                                |                                                                                    |
| Component: Requirement:                                                                                          | Electrical System<br>Electrical Permit                                                                                                                                                                | Defect:                                          | Fire damaged                                                                       |
| Comments:                                                                                                        | Electrical Fermit                                                                                                                                                                                     | Location:                                        | Main Structure                                                                     |
|                                                                                                                  |                                                                                                                                                                                                       |                                                  | •                                                                                  |
| Component: Requirement:                                                                                          | Mechanical System<br>Mechanical Permit                                                                                                                                                                | Defect:                                          | Fire damaged                                                                       |
| Comments:                                                                                                        | riccianical i cimic                                                                                                                                                                                   | Location:                                        | Main Structure                                                                     |
|                                                                                                                  |                                                                                                                                                                                                       |                                                  |                                                                                    |
| Component:                                                                                                       | Plumbing System                                                                                                                                                                                       | Defect:                                          | Fire damaged                                                                       |
| Requirement:                                                                                                     | Plumbing Permit                                                                                                                                                                                       | Location:                                        | Main Structure                                                                     |
| <u>Comments:</u>                                                                                                 |                                                                                                                                                                                                       |                                                  | ,                                                                                  |
|                                                                                                                  |                                                                                                                                                                                                       |                                                  |                                                                                    |
|                                                                                                                  |                                                                                                                                                                                                       |                                                  |                                                                                    |
| Component: Requirement:                                                                                          | Floor Joists/Beams<br>Building Permit                                                                                                                                                                 | <u>Defect:</u>                                   | Fire damaged                                                                       |
|                                                                                                                  |                                                                                                                                                                                                       |                                                  | Fire damaged  Main Structure                                                       |
| Requirement:                                                                                                     | Building Permit                                                                                                                                                                                       |                                                  |                                                                                    |
| Requirement:                                                                                                     | Building Permit above garage Flooring                                                                                                                                                                 |                                                  |                                                                                    |
| Requirement:  Comments:  Component:                                                                              | Building Permit  above garage  Flooring  Complaince with Int Residential Code                                                                                                                         | Location:                                        | Main Structure                                                                     |
| Requirement:  Comments:  Component: Requirement:                                                                 | Building Permit above garage Flooring                                                                                                                                                                 | Location:  Defect:                               | Main Structure Fire damaged                                                        |
| Requirement:  Comments:  Component: Requirement:  Comments:                                                      | Building Permit  above garage  Flooring Complaince with Int Residential Code  above garage  Interior Walls /Ceiling                                                                                   | Location:  Defect:                               | Main Structure Fire damaged                                                        |
| Requirement: Comments: Component: Requirement: Comments: Comments:                                               | Building Permit  above garage  Flooring Complaince with Int Residential Code  above garage  Interior Walls /Ceiling Building Permit                                                                   | Defect: Location:  Defect: Location:             | Main Structure  Fire damaged  Main Structure  Fire damaged  Main Structure         |
| Requirement:  Comments:  Component: Requirement:  Comments:                                                      | Building Permit  above garage  Flooring Complaince with Int Residential Code  above garage  Interior Walls /Ceiling                                                                                   | Defect: Location:  Defect: Location:             | Main Structure  Fire damaged  Main Structure  Fire damaged  Main Structure         |
| Requirement: Comments: Component: Requirement: Comments: Component: Requirement: Comments:                       | Building Permit above garage  Flooring Complaince with Int Residential Code above garage  Interior Walls /Ceiling Building Permit  fire resistant materials required since it is  Exterior Doors/Jams | Defect: Location:  Defect: Location:             | Main Structure  Fire damaged  Main Structure  Fire damaged  Main Structure         |
| Requirement: Comments: Component: Requirement: Comments: Comments: Comments: Comments: Requirement: Requirement: | Building Permit above garage  Flooring Complaince with Int Residential Code above garage  Interior Walls /Ceiling Building Permit  fire resistant materials required since it is                      | Defect: Location:  Defect: Location: an attached | Main Structure  Fire damaged  Main Structure  Fire damaged  Main Structure  garage |
| Requirement: Comments: Component: Requirement: Comments: Component: Requirement: Comments:                       | Building Permit above garage  Flooring Complaince with Int Residential Code above garage  Interior Walls /Ceiling Building Permit  fire resistant materials required since it is  Exterior Doors/Jams | Defect: Location: Defect: Location: an attached  | Main Structure  Fire damaged  Main Structure  Fire damaged  Main Structure  garage |