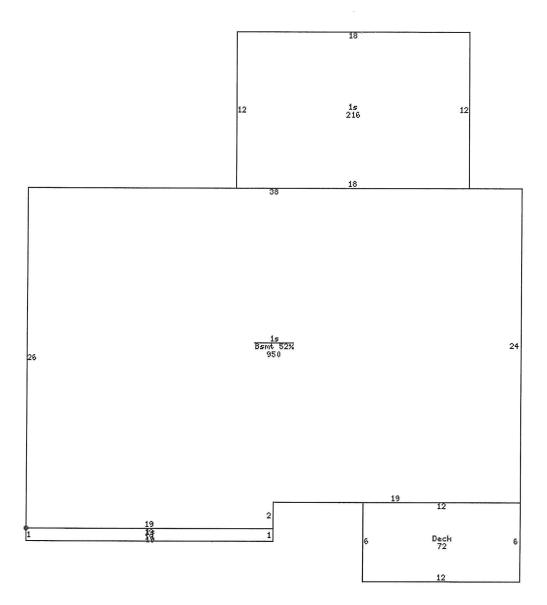

| Residence # 1   |                  |                |                    |                 |              |  |  |  |
|-----------------|------------------|----------------|--------------------|-----------------|--------------|--|--|--|
| OCCUPANCY       | SF/Single Family | RESID TYPE     | SL/Split Level     | BLDG STYLE      | 3S/3 Split   |  |  |  |
| YEAR BUILT      | 1963             | # FAMILIES     | 1                  | GRADE           | 4            |  |  |  |
| GRADE<br>ADJUST | +00              | CONDITION      | AN/Above<br>Normal | TSFLA           | 1,185        |  |  |  |
| MAIN LV AREA    | 1,185            | BSMT AREA      | 494                | DECK AREA       | 72           |  |  |  |
| VENEER AREA     | 152              | FOUNDATION     | C/Concrete Block   | EXT WALL<br>TYP | MS/Hardboard |  |  |  |
| ROOF TYPE       | GB/Gable         | ROOF<br>MATERL | A/Asphalt Shingle  | BSMT GAR<br>CAP | 1            |  |  |  |
| HEATING         | A/Gas Forced Air | AIR COND       | 100                | BATHROOMS       | 1            |  |  |  |
| BEDROOMS        | 3                | ROOMS          | 5                  |                 |              |  |  |  |