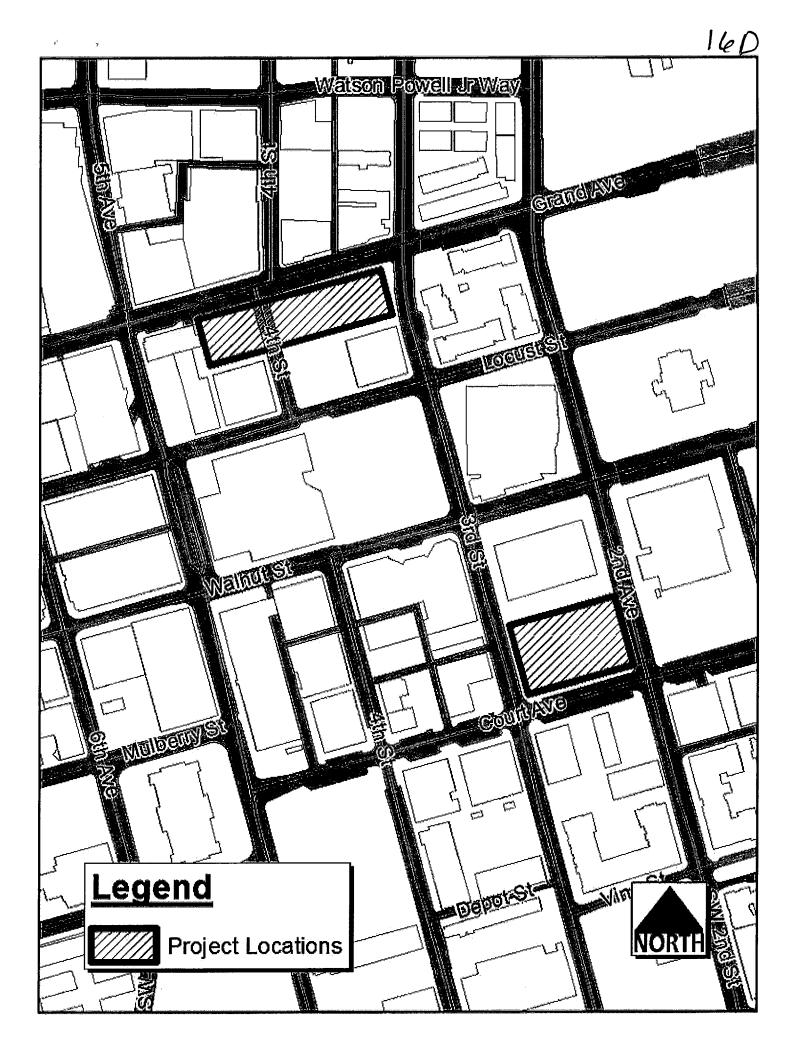

2016 Parking Garage Repair Program, 04-2016-007

The improvement includes the repair of beam connections, concrete removal, reinforcing steel, concrete patching, structural concrete, shoring, expansion joint repair, storm drains, traffic control, and mobilization; all in accordance with the contract documents, including Plan File Nos. 571-173/191, located at the 3rd & Court and 4th & Grand Parking Garages, Des Moines, Iowa.